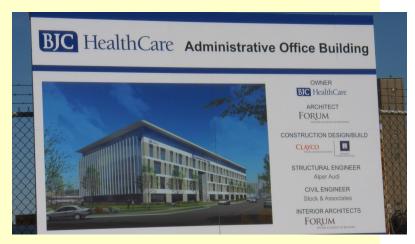

## AVAILABLE 30,222 sf SITE 900 BOYLE AVE Saint Louis, MO 63110

30,222 sf SITE Available 21,222sf Warehouse 9,000+sf Land

Commercial Zoning

- Highway 40/64 Frontage
- Corner Property south of CORTEX Development
- BJC Hospital Largest Employer in the Region
- BJC Administrative offices for 1000
- "The Grove" Area Nightlife 1 block
- St Louis University Campus Nearby