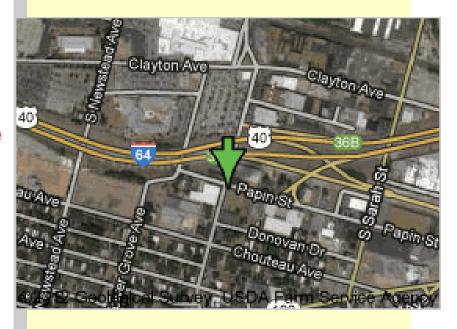

## AVAILABLE 30,222 sf SITE 900 BOYLE AVE Saint Louis, MO 63110

30,222 sf SITE Available 21,222sf Warehouse 9,000+sf Land

Commercial Zoning

- Highway 40/64 Frontage
- Corner Property south of CORTEX Development
- BJC Hospital Largest Employer in the Region
- BJC Administrative offices for 1000
- "The Grove" Area Nightlife 1 block
- St Louis University Campus Nearby

List Price \$2.98M \$99 sf

Metro link Stop
BJC Employees 0.2mi from Site
Highway 40/64
East and West access ramps

For more information
Contact: Thomas H DeWoskin
314-580-5171
thdrealty@gmail.com

No warranty or representation, express or implied, is made as to the accuracy of the information contained herein, and same is submitted subject to errors omissions, change of price, rental or other conditions, withdrawal without notice, and to any specific listing conditions, imposed by our principals.