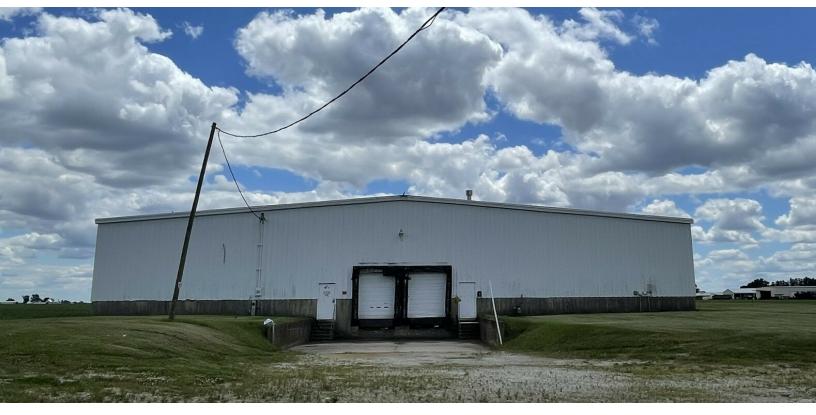

#### **BUILDING DESCRIPTION**

Free standing building situated on a 1.90-acre landsite. The facility is metal sided construction, with 20' ceiling clearance, 2 exterior docks and is an open span building.

#### **OFFERING SUMMARY**

| BUILDING SIZE  | ± 25,764 SF      |
|----------------|------------------|
| LOT SIZE       | 1.96 Acres       |
| CEILING HEIGHT | 20' Clear        |
| LOADING        | 2 Docks          |
| POWER          | 200A @ 240V      |
| BAY SPACING    | Open span        |
| POSESSION      | 30-days          |
| LEASE RATE     | Subject to Offer |
|                |                  |