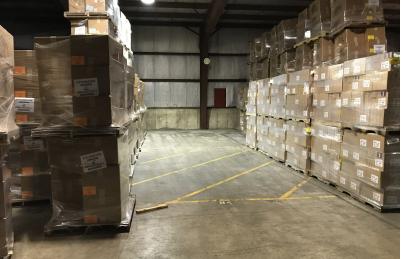

#### **BUILDING DESCRIPTION**

Free standing building situated on a 1.90-acre landsite. The facility is metal sided construction, with 20' ceiling clearance, 2 exterior docks and is an open span building.

#### **OFFERING SUMMARY**

| BUILDING SIZE  | ± 25,764 SF      |
|----------------|------------------|
| LOT SIZE       | 1.96 Acres       |
| CEILING HEIGHT | 20' Clear        |
| LOADING        | 2 Docks          |
| POWER          | 200A @ 240V      |
| BAY SPACING    | Open span        |
| POSESSION      | 30-days          |
| LEASE RATE     | Subject to Offer |
|                |                  |