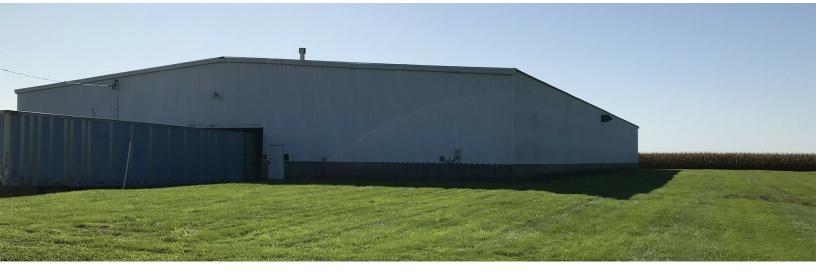

#### **BUILDING DESCRIPTION**

Free standing building situated on a 1.90-acre landsite. The facility is metal sided construction, with 20' ceiling clearance, 2 exterior docks and is an open span building.

This property is located near the intersection of I-80 and I-39, the crossroads of northern Illinois. The building is approximately 5.5 miles from I-39 and is located near the city of Peru, Illinois.

#### **OFFERING SUMMARY**

| BUILDING SIZE  | ± 25,764 SF      |
|----------------|------------------|
| LOT SIZE       | 1.96 Acres       |
| CEILING HEIGHT | 20' Clear        |
| LOADING        | 2 Docks          |
| POWER          | 200A @ 240V      |
| BAY SPACING    | Open span        |
| POSESSION      | 30-days          |
| LEASE RATE     | Subject to Offer |
|                |                  |