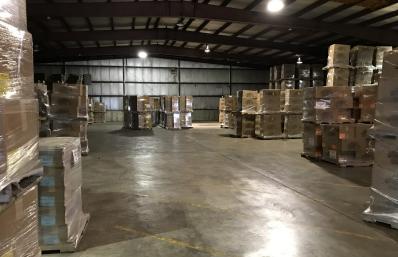

#### **BUILDING DESCRIPTION**

Free standing building situated on a 1.90-acre landsite. The facility is metal sided construction, with 20' ceiling clearance, 2 exterior docks and is an open span building.

#### **OFFERING SUMMARY**

| BUILDING SIZE  | ± 25,764 SF      |
|----------------|------------------|
| LOT SIZE       | 1.96 Acres       |
| CEILING HEIGHT | 20' Clear        |
| LOADING        | 2 Docks          |
| POWER          | 200A @ 240V      |
| BAY SPACING    | Open span        |
| POSESSION      | 30-days          |
| LEASE RATE     | Subject to Offer |
|                |                  |