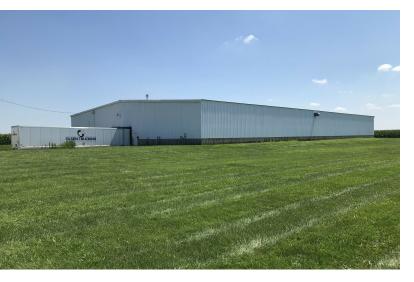

#### **BUILDING DESCRIPTION**

Free standing building situated on a 1.90-acre landsite. The facility is metal sided construction, with 20' ceiling clearance, 2 exterior docks and is an open span building.

#### **OFFERING SUMMARY**

| BUILDING SIZE  | ± 25,764 SF      |
|----------------|------------------|
| LOT SIZE       | 1.96 Acres       |
| CEILING HEIGHT | 20' Clear        |
| LOADING        | 2 Docks          |
| POWER          | 200A @ 240V      |
| BAY SPACING    | Open span        |
| POSESSION      | 30-days          |
| LEASE RATE     | Subject to Offer |
|                |                  |