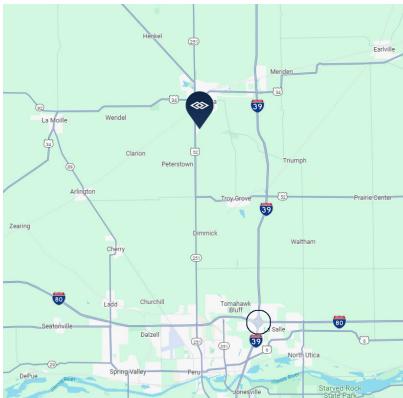

This property is located near the intersection of I-80 and I-39, the crossroads of northern Illinois. The building is approximately 5.5 miles from I-39 and is located near the city of Peru, Illinois.