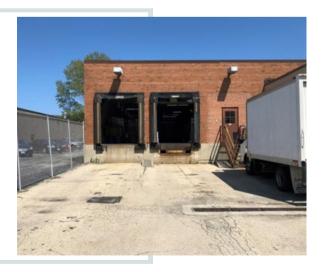

#### Property features:

- Ravenswood
- Front Office
- 2 Loading Docks
- Industrial Park
- 20,000 Sq Ft
- 12-20 Parking
- AVAIL: 09/01/2024
- Zoned M2-2

#### About:

Extra large warehouse space in a quiet Industrial Park located in Ravenswood. 30 feet between pillars and 15 ft ceilings. Available beginning September. Partial build out of 1,500 Sq ft office space in front of building.