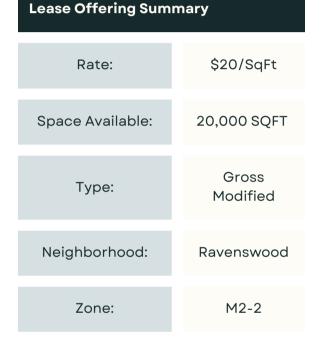

#### Property features:

- Ravenswood
- Front Office
- 2 Loading Docks
- Industrial Park
- 20,000 Sq Ft
- 12-20 Parking
- AVAIL: 09/01/2024
- Zoned M2-2