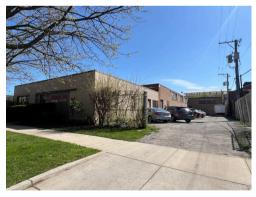

#### About:

Extra large warehouse space in a quiet Industrial Park located in Ravenswood. 30 feet between pillars and 15 ft ceilings. Available beginning September. Partial build out of 1,500 Sq ft office space in front of building.

#### **Overview:**

Large warehouse space located in an Industrial Park in Ravenswood. On Wolcott, between Bryn Mawr and Balmoral.

### Location

Located in an Industrial Park at the North end of Wolcott in Ravenswood.