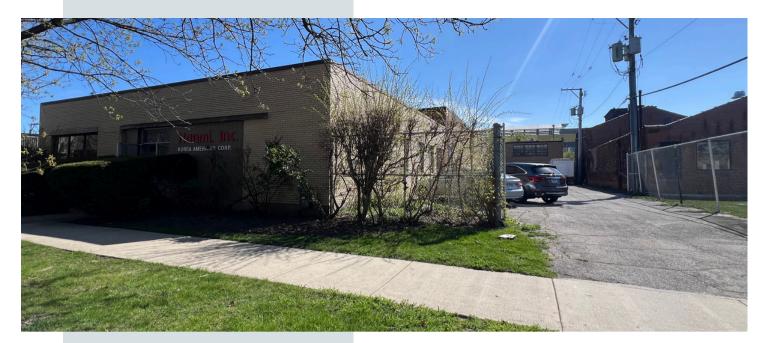

## For Lease

5447 N Wolcott, Chicago, IL 60640

#### About:

Extra large warehouse space in a quiet Industrial Park located in Ravenswood. 30 feet between pillars and 15 ft ceilings. Available beginning September. Partial build out of 1,500 Sq ft office space in front of building.

#### **Overview:**

Large warehouse space located in an Industrial Park in Ravenswood. On Wolcott, between Bryn Mawr and Balmoral.

### Location

Located in an Industrial Park at the North end of Wolcott in Ravenswood.