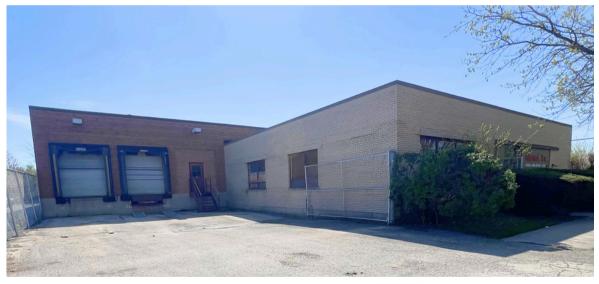

#### Property features:

- Ravenswood
- Front Office
- 2 Loading Docks
- Industrial Park
- 20,000 Sq Ft
- 12-20 Parking
- AVAIL: 09/01/2024
- Zoned M2-2

#### About:

Extra large warehouse space in a quiet Industrial Park located in Ravenswood. 30 feet between pillars and 15 ft ceilings. Available beginning September. Partial build out of 1,500 Sq ft office space in front of building.