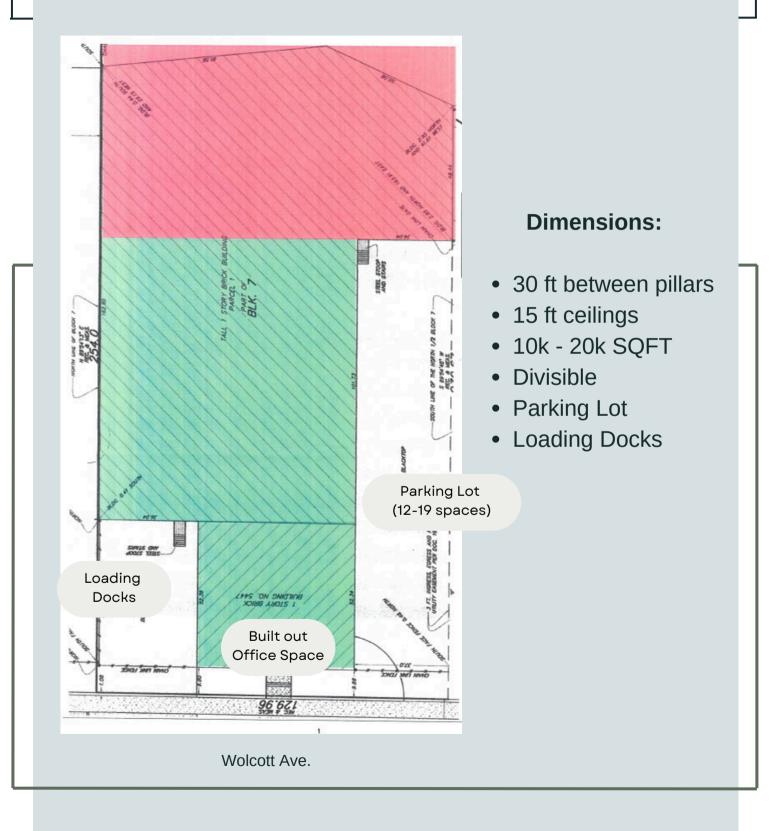

# Floor Plan

#### Property features:

- Ravenswood
- Front Office
- 2 Loading Docks
- Industrial Park
- 20,000 Sq Ft
- 12-20 Parking
- AVAIL: 09/01/2024
- Zoned M2-2

#### About:

Extra large warehouse space in a quiet Industrial Park located in Ravenswood. 30 feet between pillars and 15 ft ceilings. Available beginning September. Partial build out of 1,500 Sq ft office space in front of building.