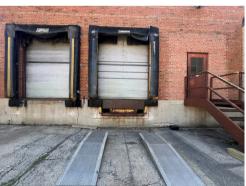

#### Property features:

- Ravenswood
- Front Office
- 2 Loading Docks
- Industrial Park
- 20,000 Sq Ft
- 12-20 Parking
- AVAIL: 09/01/2024
- Zoned M2-2