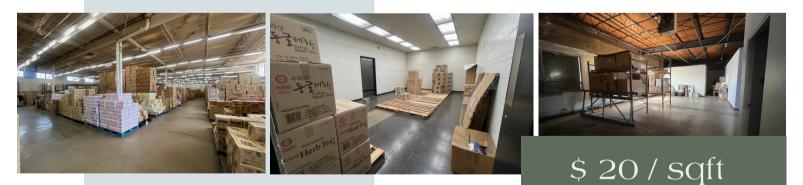

### Warehouse Space

Great for Packaging & Processing, Gym, and so much more!

#### About:

Extra large warehouse space in a quiet Industrial Park located in Ravenswood. 30 feet between pillars and 15 ft ceilings. Available beginning September. Partial build out of 1,500 Sq ft office space in front of building.