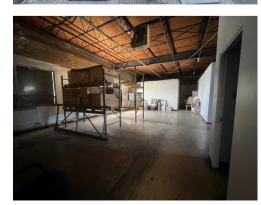

#### About:

Extra large warehouse space in a quiet Industrial Park located in Ravenswood. 30 feet between pillars and 15 ft ceilings. Available beginning September. Partial build out of 1,500 Sq ft office space in front of building.