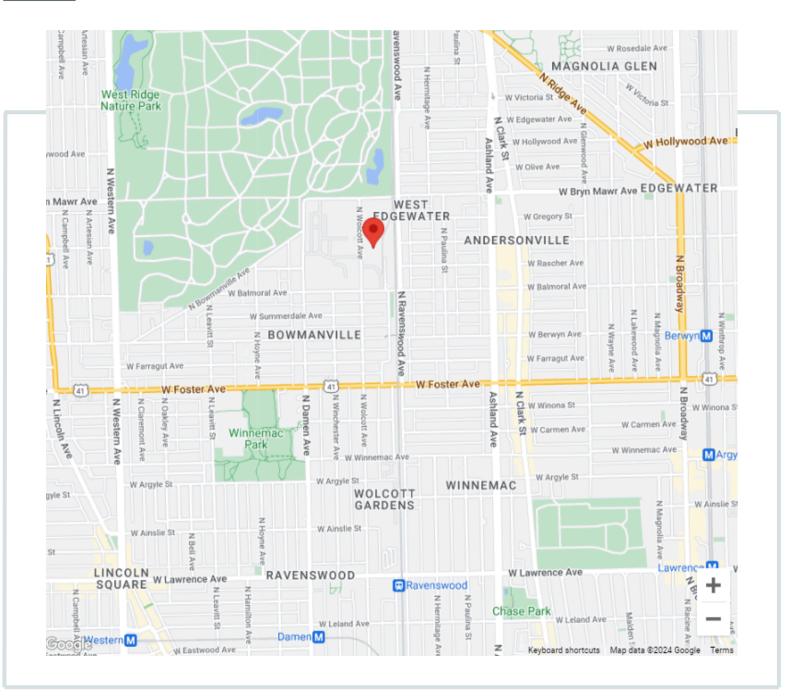

### Location

Located in an Industrial Park at the North end of Wolcott in Ravenswood.

#### **Overview:**

Large warehouse space located in an Industrial Park in Ravenswood. On Wolcott, between Bryn Mawr and Balmoral.

### Location Overview

Discover Ravenswood, a vibrant and historic neighborhood on Chicago's North Side, perfect for your business. Known for its tree-lined streets and diverse community, Ravenswood offers excellent accessibility with the CTA Brown Line and Metra's Union Pacific North Line. The area boasts a business-friendly atmosphere, home to a mix of innovative enterprises and creative hubs like galleries and theaters. Enjoy community amenities such as Winnemac Park, unique dining experiences, and local breweries. With its blend of classic architecture and modern developments, Ravenswood provides a picturesque and dynamic environment for your warehouse space. Choose Ravenswood for its strategic location and supportive business ecosystem.