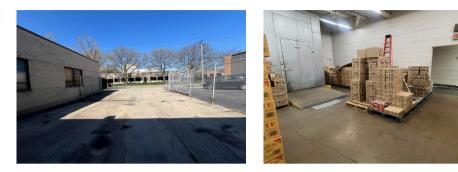

#### About:

Extra large warehouse space in a quiet Industrial Park located in Ravenswood. 30 feet between pillars and 15 ft ceilings. Available beginning September. Partial build out of 1,500 Sq ft office space in front of building.

#### **Overview:**

Large warehouse space located in an Industrial Park in Ravenswood. On Wolcott, between Bryn Mawr and Balmoral.