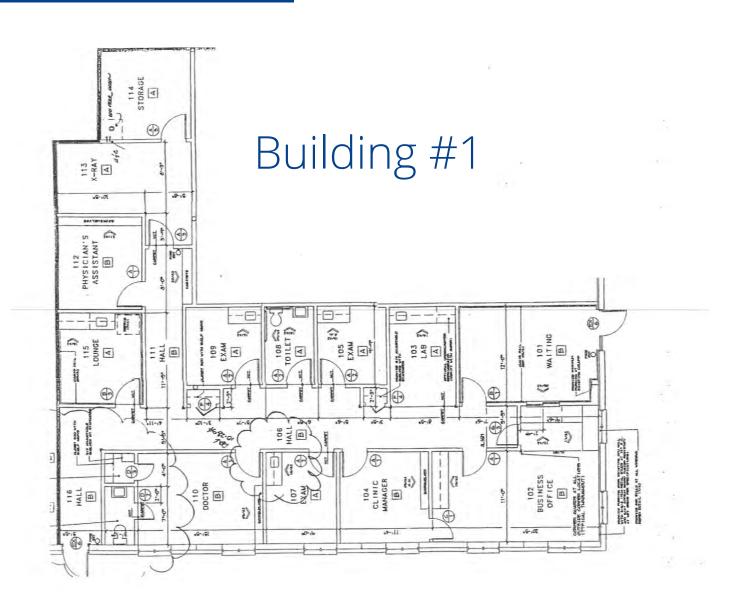

. B: 3,300 SF<br>Building 3: 7,300 SF |
| Recent                                                                             |
| Paved on-site parking areas; over 100 spaces                                       |
| New HVAC upgrade units throughout each building                                    |
|                                                                                    |

#### El Paso City

- Home to three publically traded companies
- 6th most populous City in Texas
- Dense Retail Corridor; More than 750,000 SF of retail within 5 miles of subject property

#### Key Distances

- UNIVERSITY OF TEXAS AT EL PASO | 1 MI.
- DOWNTOWN EL PASO | 1.5 MI.
- UNIVERSITY MEDICAL CENTER OF EL PASO | 4.5 MI
- EL PASO INTERNATIONAL AIRPORT | 6.0 MI.

#### Price Call Broker



## Floor Plan















### Floor Plan



## Aerial View







+/- 13,070 Total **Available** 



Parking 100+ Spaces



<5 minutes from I-10



**Bike Score** 



<10 minutes from HWY 54



Walk Score™



**El Paso International** Airport 10 min. Drive



Accessibility



**Year Built:** 1994



# Demographics\*

\* Demographic data derived from esri® 2020



|                   | 1 Mile   | 3 Miles  | 5 Miles  |
|-------------------|----------|----------|----------|
| Population        | 12,159   | 64,783   | 137,728  |
| Households        | 5,093    | 26,601   | 55,755   |
| Average HH Income | \$73,644 | \$54,682 | \$61,215 |
| Per Capita Income | \$31,383 | \$22,666 | \$25,099 |
| Total Businesses  | 1,275    | 4,322    | 6,996    |





#### Colliers

Colliers | Las Cruces-El Paso 108 S Stant