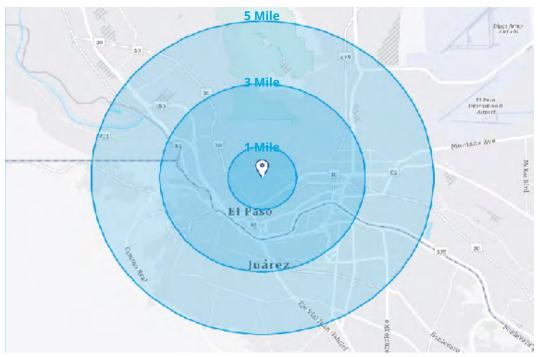

# Demographics\*

\* Demographic data derived from esri® 2020

|                   | 1 Mile   | 3 Miles  | 5 Miles  |
|-------------------|----------|----------|----------|
| Population        | 12,159   | 64,783   | 137,728  |
| Households        | 5,093    | 26,601   | 55,755   |
| Average HH Income | \$73,644 | \$54,682 | \$61,215 |
| Per Capita Income | \$31,383 | \$22,666 | \$25,099 |
| Total Businesses  | 1,275    | 4,322    | 6,996    |