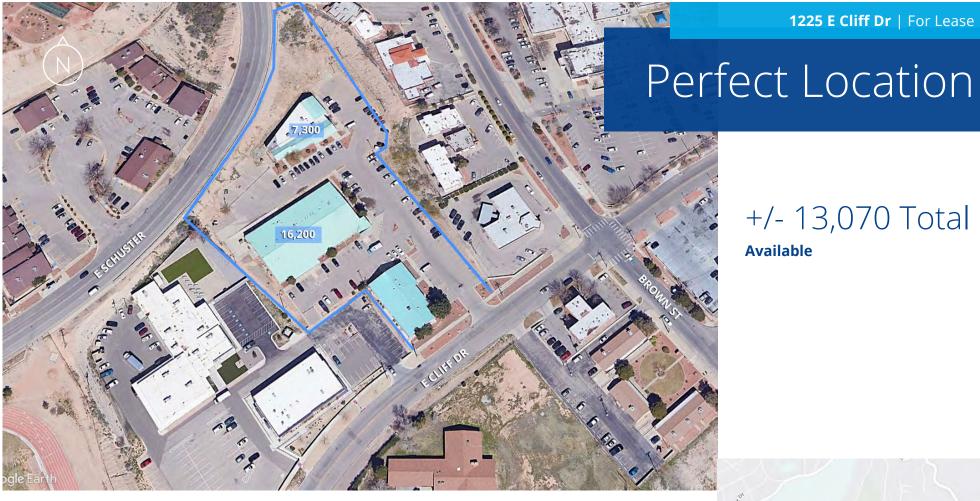

## Property Overview

| 1225 E Cliff Dr. El Paso, Tx 79902                                                 |
|------------------------------------------------------------------------------------|
| 1994                                                                               |
| ± 13,070 total                                                                     |
| Building 1 Ste. D: 2,470 SF<br>Building 2 Ste. B: 3,300 SF<br>Building 3: 7,300 SF |
| Recent                                                                             |
| Paved on-site parking areas; over 100 spaces                                       |
| New HVAC upgrade units throughout each building                                    |
|                                                                                    |

## Aerial View

+/- 13,070 Total **Available** 

Parking 100+ Spaces

<5 minutes from I-10

**Bike Score** 

<10 minutes from HWY 54

Walk Score™

**El Paso International** Airport 10 min. Drive