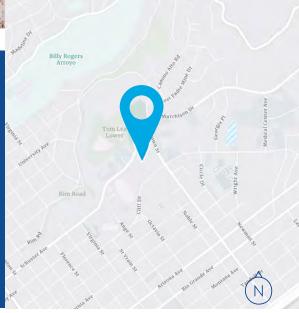

#### Key Distances

- UNIVERSITY OF TEXAS AT EL PASO | 1 MI.
- DOWNTOWN EL PASO | 1.5 MI.
- UNIVERSITY MEDICAL CENTER OF EL PASO | 4.5 MI
- EL PASO INTERNATIONAL AIRPORT | 6.0 MI.

## Aerial View

+/- 13,070 Total **Available** 

Parking 100+ Spaces

<5 minutes from I-10

**Bike Score** 

<10 minutes from HWY 54

Walk Score™

**El Paso International** Airport 10 min. Drive