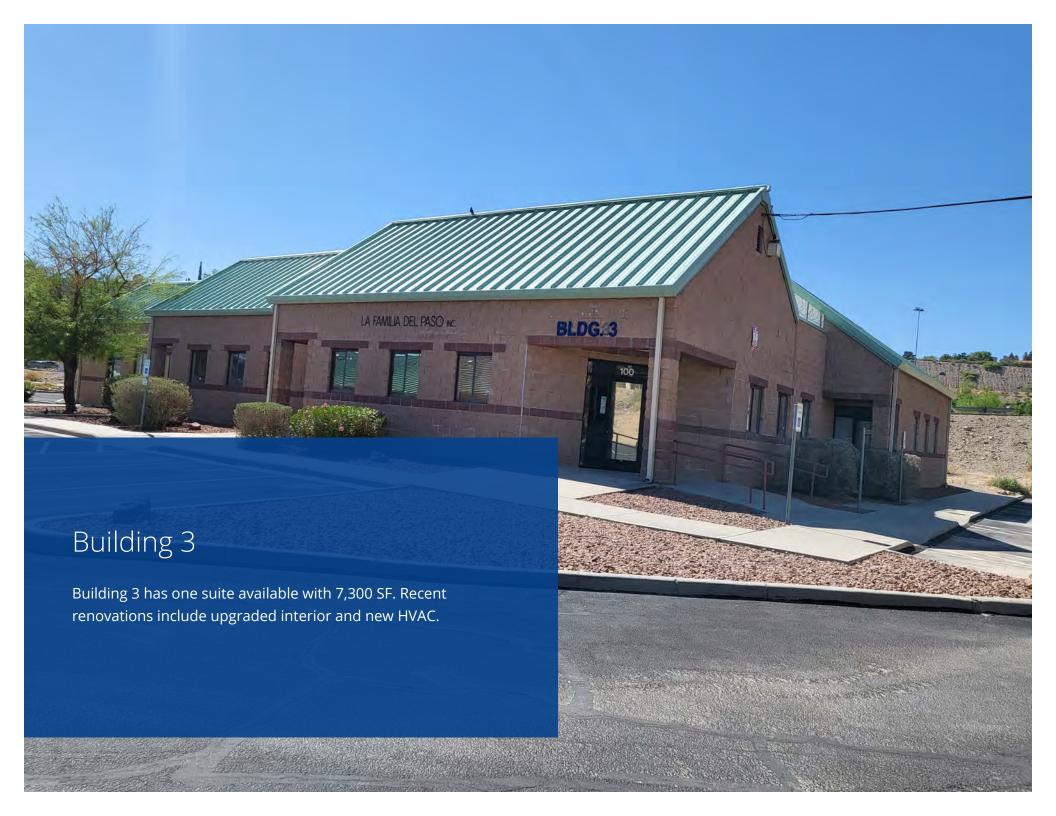

## Property Overview

| 1225 E Cliff Dr. El Paso, Tx 79902                                                 |
|------------------------------------------------------------------------------------|
| 1994                                                                               |
| ± 13,070 total                                                                     |
| Building 1 Ste. D: 2,470 SF<br>Building 2 Ste. B: 3,300 SF<br>Building 3: 7,300 SF |
| Recent                                                                             |
| Paved on-site parking areas; over 100 spaces                                       |
| New HVAC upgrade units throughout each building                                    |
|                                                                                    |