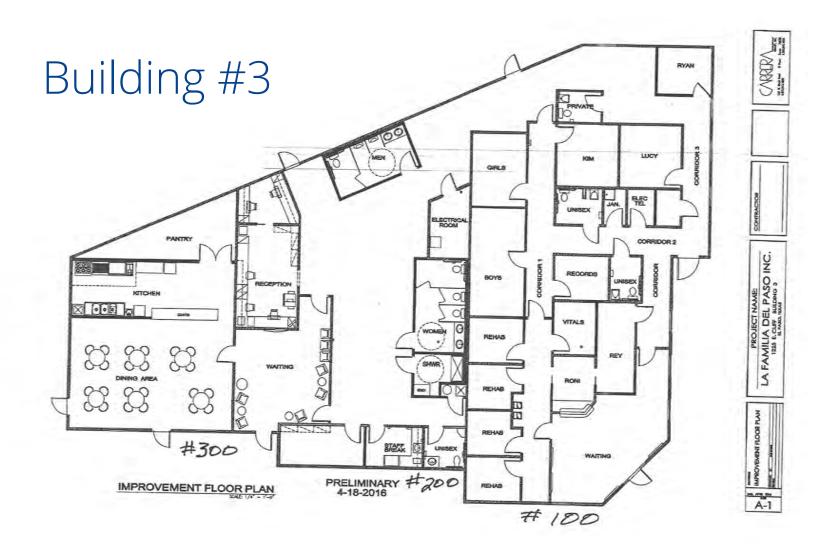

,300 SF |
| Recent                                                                             |
| Paved on-site parking areas; over 100 spaces                                       |
| New HVAC upgrade units throughout each building                                    |
|                                                                                    |

#### El Paso City

- Home to three publically traded companies
- 6th most populous City in Texas
- Dense Retail Corridor; More than 750,000 SF of retail within 5 miles of subject property

#### Key Distances

- UNIVERSITY OF TEXAS AT EL PASO | 1 MI.
- DOWNTOWN EL PASO | 1.5 MI.
- UNIVERSITY MEDICAL CENTER OF EL PASO | 4.5 MI
- EL PASO INTERNATIONAL AIRPORT | 6.0 MI.

#### Price Call Broker



## Floor Plan















### Floor Plan



## Aerial View







+/- 13,070 Total **Available** 



Parking 100+ Spaces



<5 minutes from I-10



**Bike Score** 



<10 minutes from HWY 54



Walk Score™



**El Paso International** Airport 10 min. Drive



Accessibility



**Year Built:** 1994



# Demographics\*

\* Demographic data derived from esri® 2020



|                   | 1 Mile   | 3 Miles  | 5 Miles  |
|-------------------|----------|----------|----------|
| Population        | 12,159   | 64,783   | 137,728  |
| Households        | 5,093    | 26,601   | 55,755   |
| Average HH Income | \$73,644 | \$54,682 | \$61,215 |
| Per Capita Income | \$31,383 | \$22,666 | \$25,099 |
| Total Businesses  | 1,275    | 4,322    | 6,996    |





#### Colliers

Colliers | Las Cruces-El Paso 108 S Stanton St. Ste 2B El Paso, Tx 7990