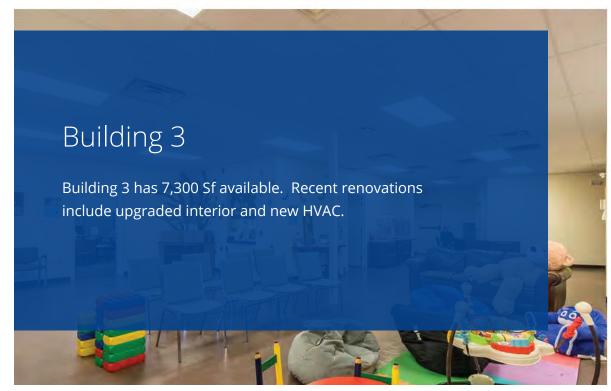

## Property Overview

| 1225 E Cliff Dr. El Paso, Tx 79902                                                 |
|------------------------------------------------------------------------------------|
| 1994                                                                               |
| ± 13,070 total                                                                     |
| Building 1 Ste. D: 2,470 SF<br>Building 2 Ste. B: 3,300 SF<br>Building 3: 7,300 SF |
| Recent                                                                             |
| Paved on-site parking areas; over 100 spaces                                       |
| New HVAC upgrade units throughout each building                                    |
|                                                                                    |