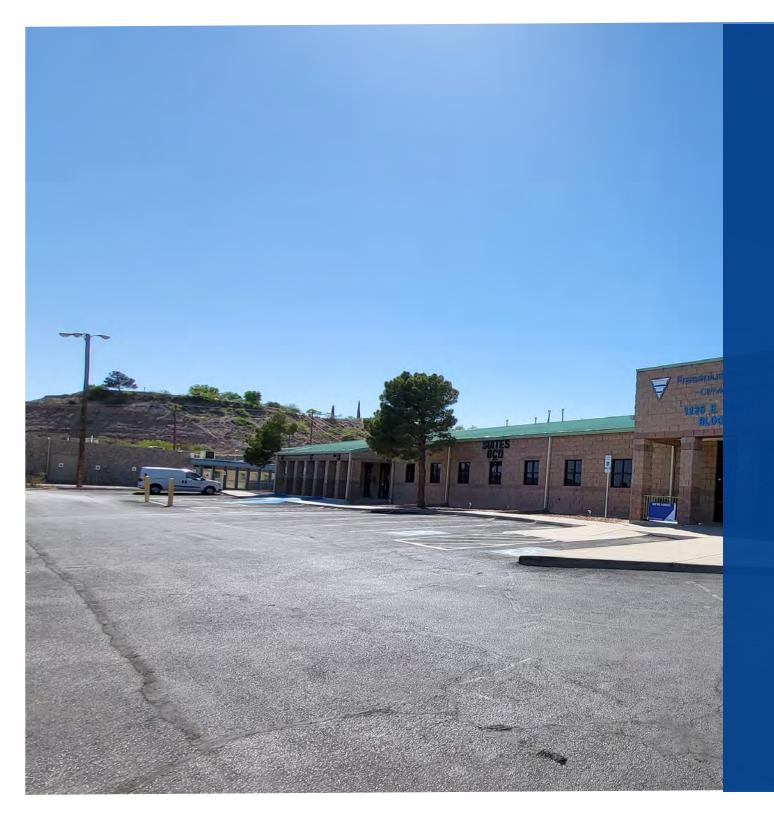

## Property Overview

| 1225 E Cliff Dr. El Paso, Tx 79902                                                 |
|------------------------------------------------------------------------------------|
| 1994                                                                               |
| ± 13,070 total                                                                     |
| Building 1 Ste. D: 2,470 SF<br>Building 2 Ste. B: 3,300 SF<br>Building 3: 7,300 SF |
| Recent                                                                             |
| Paved on-site parking areas; over 100 spaces                                       |
| New HVAC upgrade units throughout each building                                    |
|                                                                                    |

Accessibility

**Year Built:** 1994