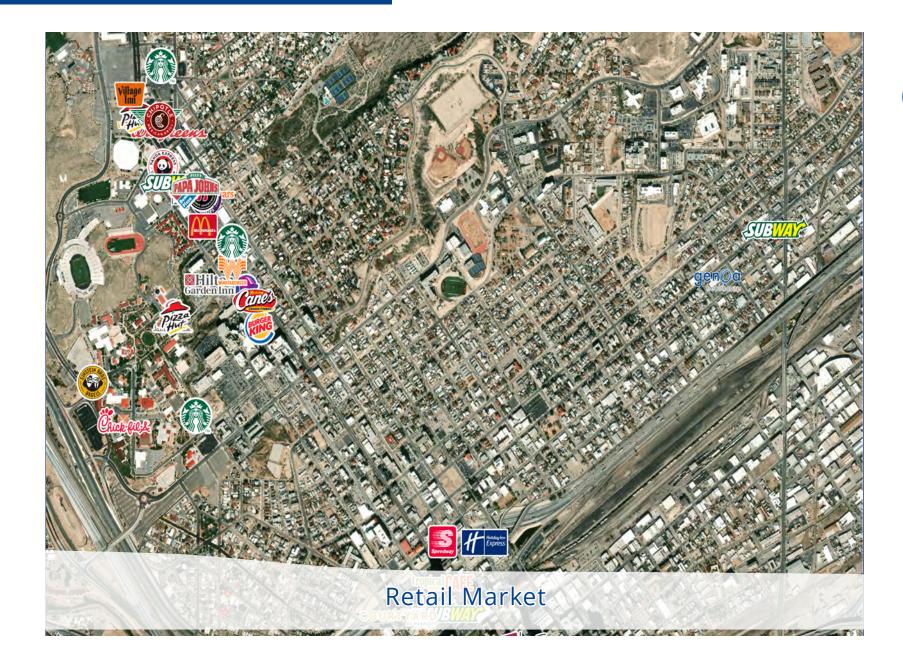

#### El Paso City

- Home to three publically traded companies
- 6th most populous City in Texas
- Dense Retail Corridor; More than 750,000 SF of retail within 5 miles of subject property