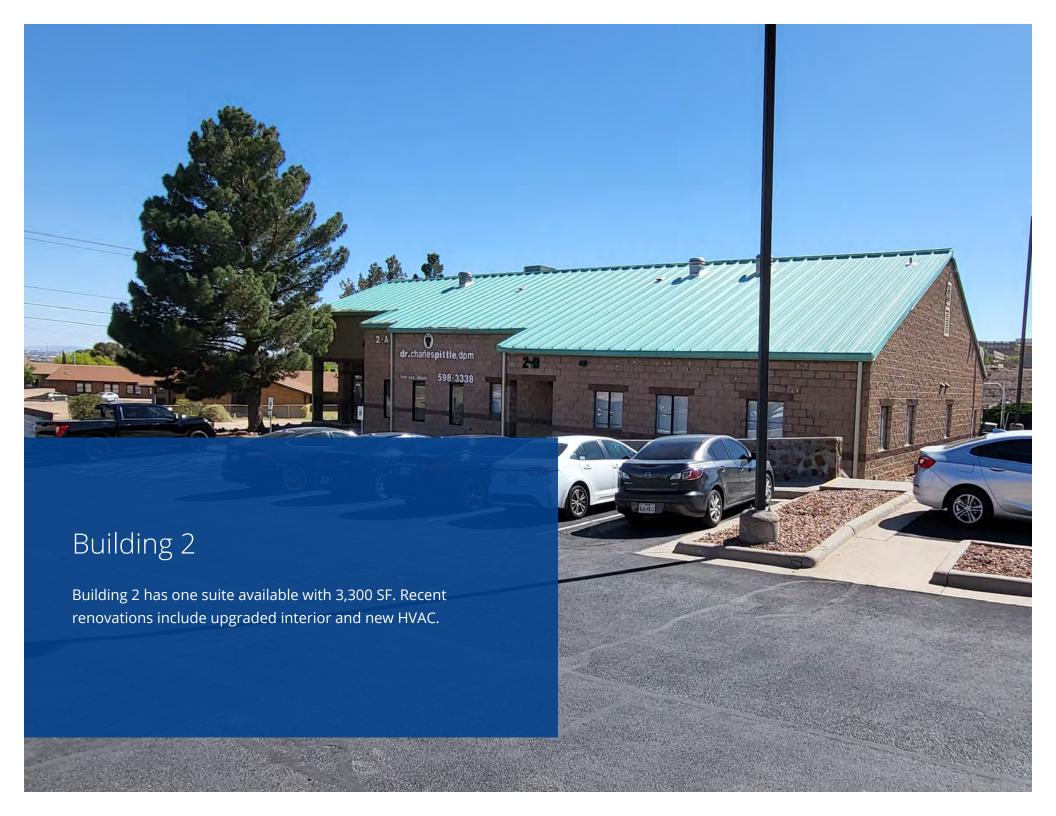

## Property Overview

| 1225 E Cliff Dr. El Paso, Tx 79902                                                 |
|------------------------------------------------------------------------------------|
| 1994                                                                               |
| ± 13,070 total                                                                     |
| Building 1 Ste. D: 2,470 SF<br>Building 2 Ste. B: 3,300 SF<br>Building 3: 7,300 SF |
| Recent                                                                             |
| Paved on-site parking areas; over 100 spaces                                       |
| New HVAC upgrade units throughout each building                                    |
|                                                                                    |