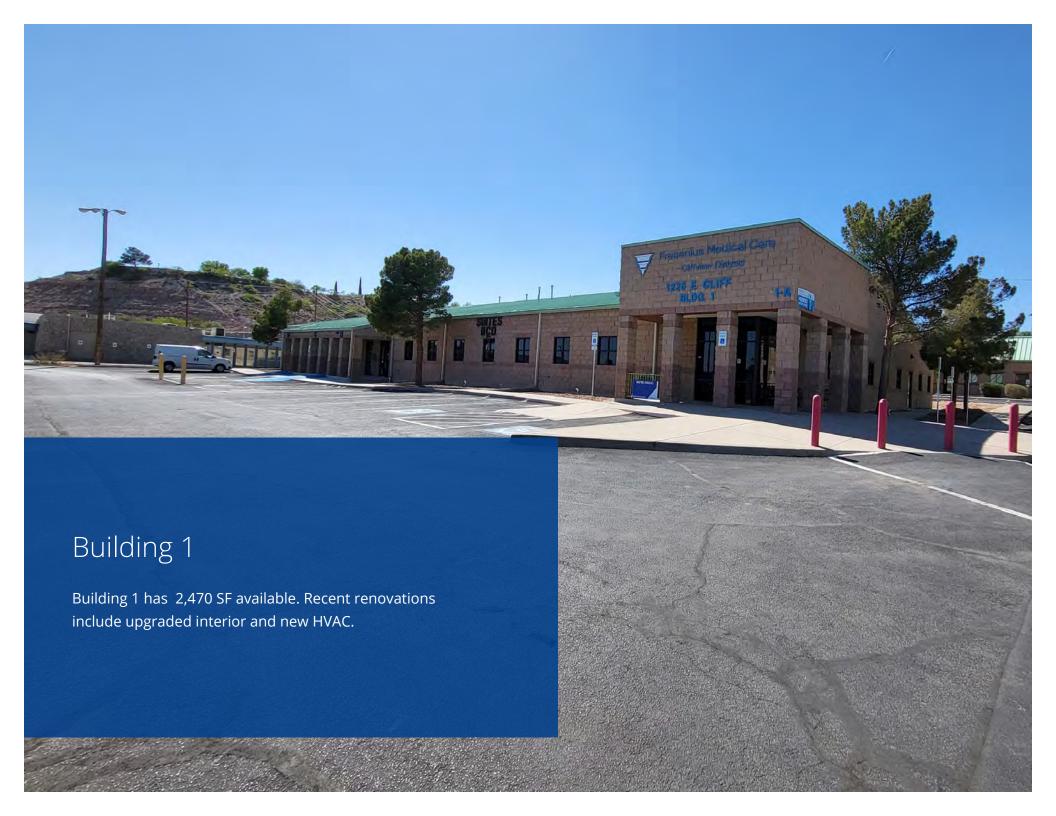

## Property Overview

| 1225 E Cliff Dr. El Paso, Tx 79902                                                 |
|------------------------------------------------------------------------------------|
| 1994                                                                               |
| ± 13,070 total                                                                     |
| Building 1 Ste. D: 2,470 SF<br>Building 2 Ste. B: 3,300 SF<br>Building 3: 7,300 SF |
| Recent                                                                             |
| Paved on-site parking areas; over 100 spaces                                       |
| New HVAC upgrade units throughout each building                                    |
|                                                                                    |