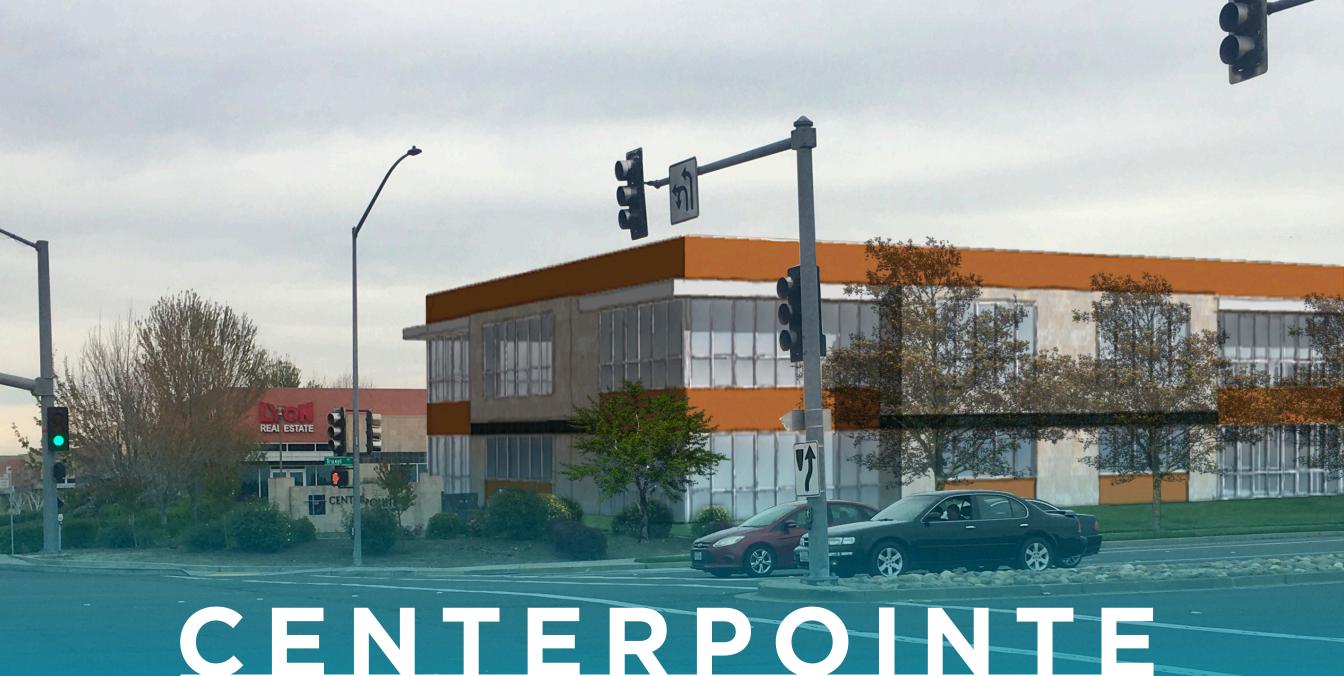

# 2290 DEL PASO ROAD

CENTERPOINTE AT NATOMAS CROSSING

Available for Lease: ±15,000 SF - ±25,000 SF

## **Property Highlights**

- Ideal location at the intersection of Truxel Road and Del Paso Road
- Close proximity to retail amenities / restaurants
- Directly across the street from Raley's Center
- Desirable new construction and attractive landscaping
- Immediate access to Interstate 80 and Interstate 5
- Anchor tenants include: Guild Mortgage Company, Lyon Real Estate, and Placer Title Company