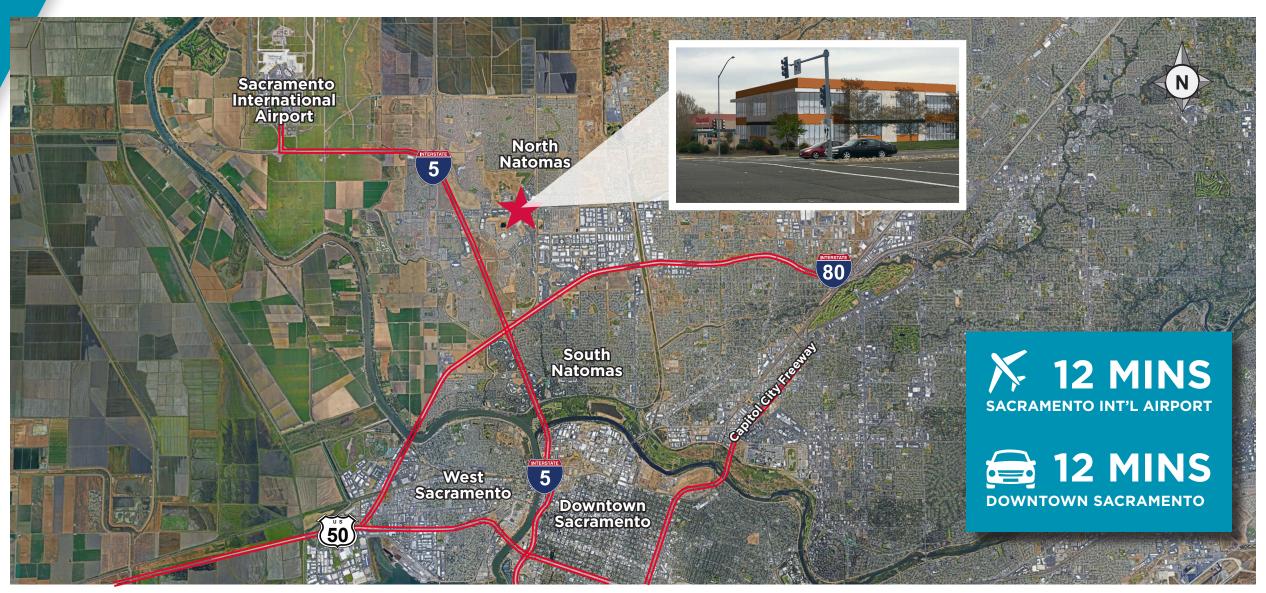

## **Property Highlights**

- Ideal location at the intersection of Truxel Road and Del Paso Road
- Close proximity to retail amenities / restaurants
- Directly across the street from Raley's Center
- Desirable new construction and attractive landscaping
- Immediate access to Interstate 80 and Interstate 5
- Anchor tenants include: Guild Mortgage Company, Lyon Real Estate, and Placer Title Company