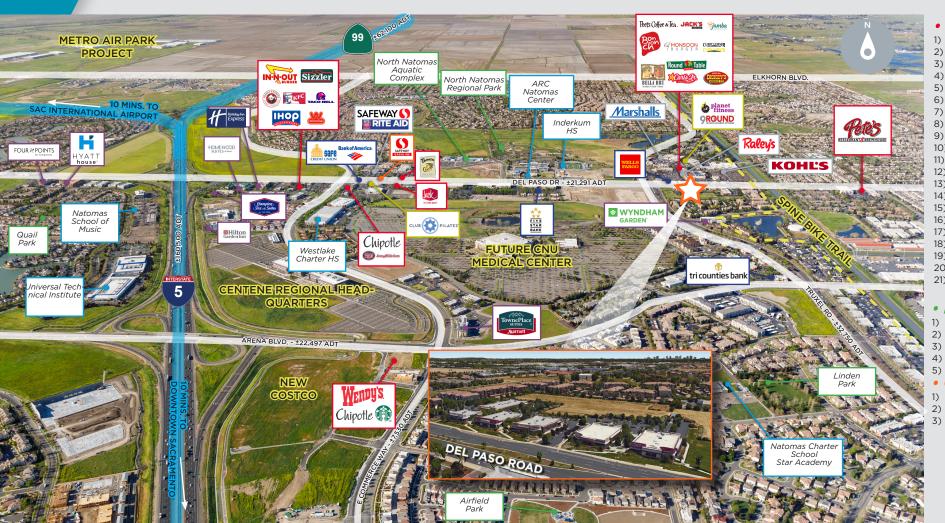

#### • FOOD •

- 1) Peet's Coffee & tea
- 2) Jack's Urban Eats
- 3) Jamba Juice
- 4) Bonchon
- 5) Round Table Pizza
- 6) Panera Bread
- 7) Jack in the Box
- 8) Chipotle
- 9) Jersey Mike's
- 10) Pete's Restaurant and Brewhouse
- 11) Carl's Jr.
- 12) Dickey's BBQ Pit
- 13) Wendy's
- 14) Starbucks
- 15) In-N-Out
- 16) Sizzler
- 17) Panda Express
- 18) KFC
- 19) Taco Bell
- 20) IHOP
- 21) Wienerschnitzel

### • PARKS •

- 1) North Natomas Regional Park
- 2) North Natomas Aquatic Complex
- 3) Airfield Park
- 4) Linden Park
- 5) Quail Park

#### • GAS STATIONS •

- 1) Shell
- 2) Chevron
- 3) Safeway

#### · HOTELS ·

- 1) Homewood Suites by Hilton
- 2) Hampton Inn & Suites
- 3) Holiday Inn Express & Suites
- 4) Hilton Garden Inn
- 5) Hyatt House
- 6) Four Points
- 7) TownePlace Suites
- 8) Wyndham Garden

### • BANKS •

- 1) Wells Fargo
- 2) Tri Counties Bank
- 3) Bank of America
- 4) Safe Credit Union
- 5) Five Star Bank

### • HEALTH & WELLNESS •

- 1) Planet Fitness
- 2) 9Round Kickboxing Fitness
- 3) Club Pilates

#### • SCHOOLS •

- 1) Inderkum High School
- 2) American River College Natomas Center
- 3) Natomas School of Music
- 4) Westlake Charter High School
- 5) Universal Technical Institute
- 6) Natomas Charter School Star Academy

#### • OTHER •

- 1) Raley's
- 2) Safeway
- 3) Kohl's
- 4) Marshalls
- 5) Rite Aid

### POINTS OF INTEREST

CENTENE REGIONAL HEADQUARTERS • NEW COSTCO • FUTURE SITE OF CALIFORNIA NORTHSTATE UNIVERSITY TEACHING HOSPITAL • DOWNTOWN SACRAMENTO • SMF • SPINE BIKE TRAIL • I-5 AND I-80 • NATOMAS AQUATICS CENTER