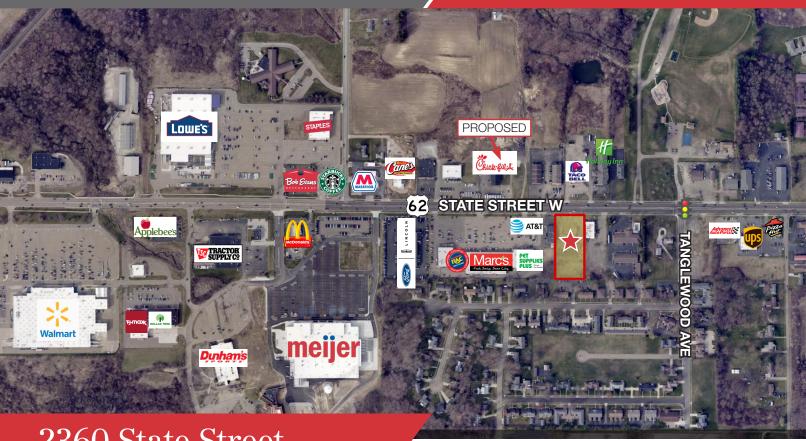

## FOR LAND LEASE 1.77 Acres

2360 State Street Alliance, Ohio 44601

| LEASE RATE     | \$10,000/month     |
|----------------|--------------------|
| ACRES          | 1.77               |
| PARCEL         | 7701002            |
| ZONING         | B2                 |
| FRONTAGE/DEPTH | 190' / 415'        |
| TRAFFIC COUNT  | 23,736 AADT (2024) |

 Located just east of Meijer, and close to other retailers and restaurants.

1.77 acres available for land lease along highly traveled W State Street (Route 62) in Alliance.

• Zoning allows for office, retail, medical, etc.

Level lot with almost 200' of frontage.