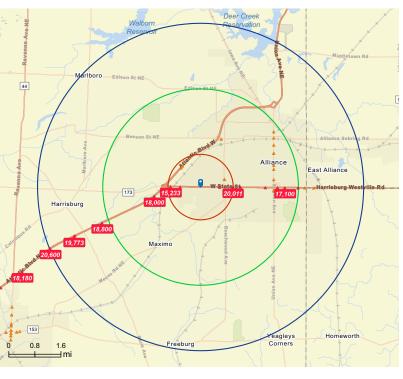

## FOR LAND LEASE 1.77 Acres

2360 State Street Alliance, Ohio 44601

| LEASE RATE     | \$10,000/month     |
|----------------|--------------------|
| ACRES          | 1.77               |
| PARCEL         | 7701002            |
| ZONING         | B2                 |
| FRONTAGE/DEPTH | 190' / 415'        |
| TRAFFIC COUNT  | 23,736 AADT (2024) |