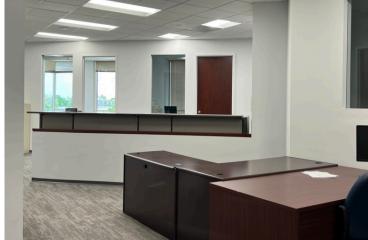

# **FURNISHED OFFICE SUBLEASE**

5200 Blue Lagoon Dr. - 1,812 RSF

Available -1,812 RSF

Asking Rent: \$20.00 NNN

Term: Negotiable

(through July 2027)

**SPACE FEATURES** 

- · Fantastic lake views.
- Independent access, fully demised.
- · Plenty of natural light.
- · Efficient corner office space.
- · Small conference room.
- Plug-and-Play space ready to be occupied
- Furniture can be included.