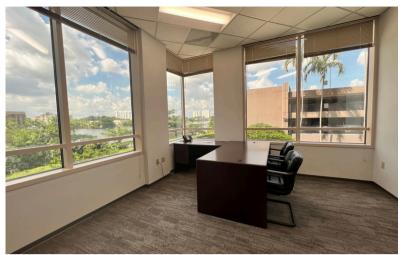

# **FURNISHED OFFICE SUBLEASE**

5200 Blue Lagoon Dr. - 1,812 RSF

Available -1,812 RSF

Asking Rent: \$20.00 NNN

Term: Negotiable

(through July 2027)

**SPACE FEATURES** 

- · Fantastic lake views.
- Independent access, fully demised.
- · Plenty of natural light.
- · Efficient corner office space.
- · Small conference room.
- Plug-and-Play space ready to be occupied
- Furniture can be included.