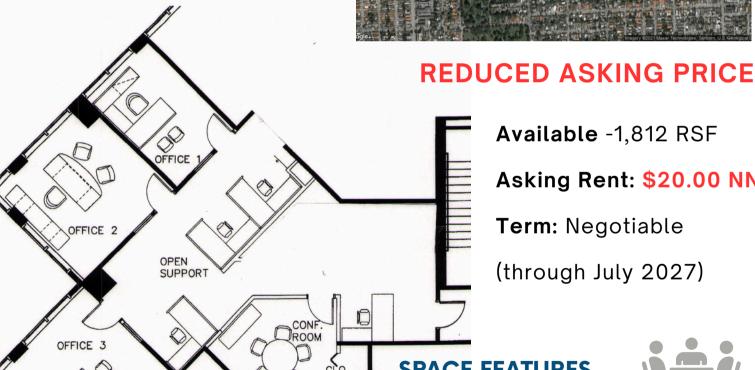

## **REDUCED ASKING PRICE**

# **FURNISHED OFFICE SUBLEASE**

5200 Blue Lagoon Dr. - 1,812 RSF

Available -1,812 RSF

Asking Rent: \$20.00 NNN

Term: Negotiable

(through July 2027)

**SPACE FEATURES** 

- · Fantastic lake views.
- Independent access, fully demised.
- · Plenty of natural light.
- · Efficient corner office space.
- · Small conference room.
- Plug-and-Play space ready to be occupied
- Furniture can be included.