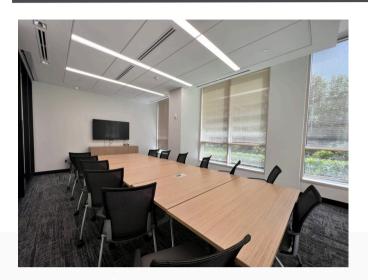

# **FURNISHED OFFICE SUBLEASE**

5200 Blue Lagoon Dr. - 1,812 RSF

Available -1,812 RSF

Asking Rent: \$20.00 NNN

Term: Negotiable

(through July 2027)

**SPACE FEATURES** 

- · Fantastic lake views.
- Independent access, fully demised.
- · Plenty of natural light.
- · Efficient corner office space.
- · Small conference room.
- Plug-and-Play space ready to be occupied
- Furniture can be included.