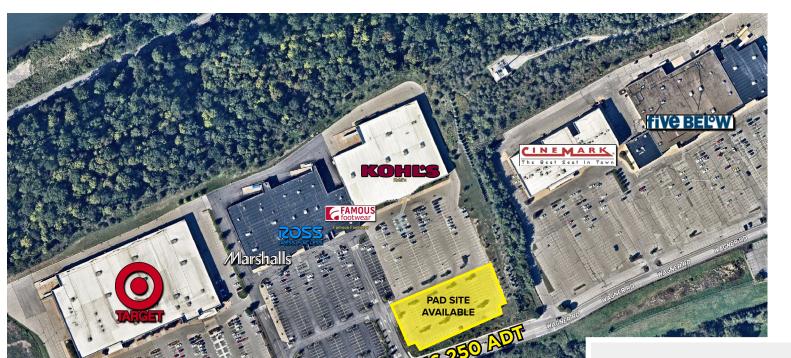

- Pad site available for ground lease (approx. location shown above)
- Located in Monaca, Beaver County
- · Co-Tenants include Target, Marshalls, Ross, Famous Footwear
- Other retailers in the sub-market include Lowe's, Five Below, Aldi, Dick's Sporting Goods, PetSmart, & Walmart