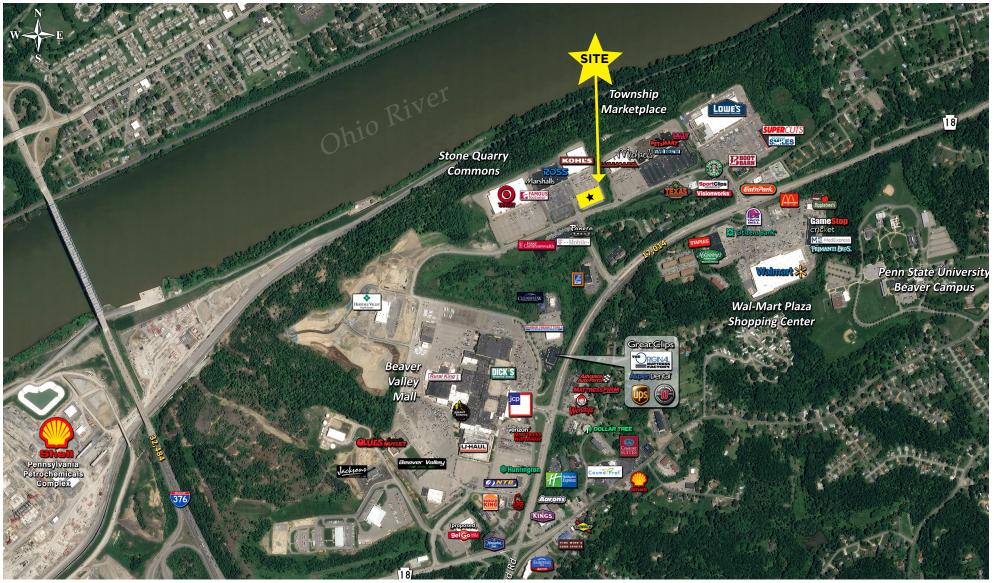

- Pad site available for ground lease (approx. location shown above)
- Located in Monaca, Beaver County
- · Co-Tenants include Target, Marshalls, Ross, Famous Footwear
- Other retailers in the sub-market include Lowe's, Five Below, Aldi, Dick's Sporting Goods, PetSmart, & Walmart