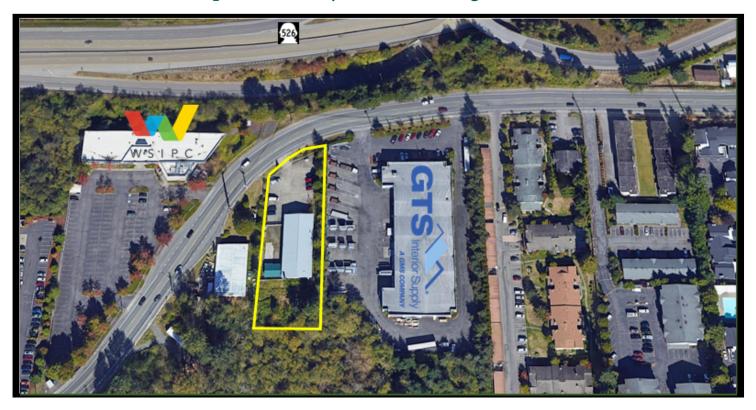

### Southwest Everett Industrial 2026 West Casino Road

Everett, Washington 98204

# FOR SALE OR LEASE

Paine Field Area: Superior Quality Manufacturing & Fenced Yards - 7,730± SF

- Minutes from SR 520, Airport Road, I-5, Paine Field, & Boeing
- Offices 1,000 SF ± with Built-Ins + Kitchenette
- Masonry, Column-Free 18' Clear Height
- 600 Amp 480 3 Phase LED Lighting
- Sprinklered & Compressed Air Lines
- Structural 10" Slab & Concrete Fenced Yard
- 12' x 14' OH Door & 9' x 8' Grade Level/Dock

# FOR SALE OR LEASE

Minutes from SR 520, Airport Road, I-5, Paine Field, & Boeing

Larry Ingraham, CCIM

206-745-5507

The information supplied in this package is from sources we deem reliable. It is provided without any representation, warranty or guarantee, expressed or implied, as to its accuracy,