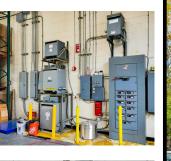

# FOR SALE OR LEASE

Paine Field Area: Superior Quality Manufacturing & Fenced Yards - 7,730± SF

- Minutes from SR 520, Airport Road, I-5, Paine Field, & Boeing
- Offices 1,000 SF ± with Built-Ins + Kitchenette
- Masonry, Column-Free 18' Clear Height
- 600 Amp 480 3 Phase LED Lighting
- Sprinklered & Compressed Air Lines
- Structural 10" Slab & Concrete Fenced Yard
- 12' x 14' OH Door & 9' x 8' Grade Level/Dock

- Exhaust System Paint Booth -Dust Collector
- Racks & Compressed Air System included
- Additional Equipment Available
- Fenced Inner Yard
- LL-2 Zoning Business Friendly Everett
- On Site Bus Stop