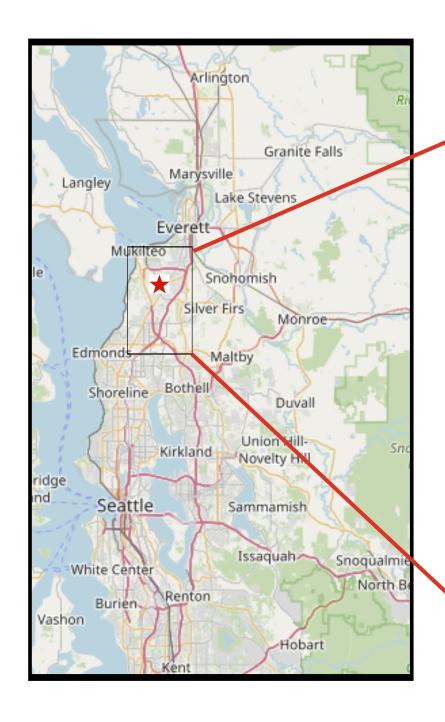

### Southwest Everett Industrial 2026 West Casino Road

Everett, Washington 98204

### **Southwest Everett Industrial**

2026 West Casino Road

Everett, Washington 98204

## Southwest Everett Industrial 2026 West Casino Road

Everett, Washington 98204