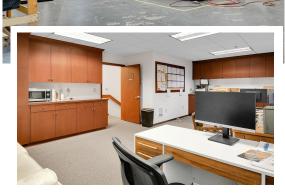

# FOR SALE OR LEASE

Paine Field Area: Superior Quality Manufacturing & Fenced Yards - 7,730± SF

- Minutes from SR 520, Airport Road, I-5, Paine Field, & Boeing
- Offices 1,000 SF ± with Built-Ins + Kitchenette
- Masonry, Column-Free 18' Clear Height
- 600 Amp 480 3 Phase LED Lighting
- Sprinklered & Compressed Air Lines
- Structural 10" Slab & Concrete Fenced Yard
- 12' x 14' OH Door & 9' x 8' Grade Level/Dock