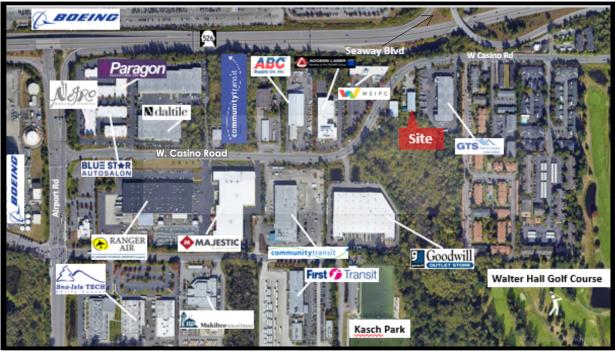

## Southwest Everett Industrial 2026 West Casino Road

Everett, Washington 98204

# FOR SALE OR LEASE

Minutes from SR 520, Airport Road, I-5, Paine Field, & Boeing

Larry Ingraham, CCIM

206-745-5507

The information supplied in this package is from sources we deem reliable. It is provided without any representation, warranty or guarantee, expressed or implied, as to its accuracy,