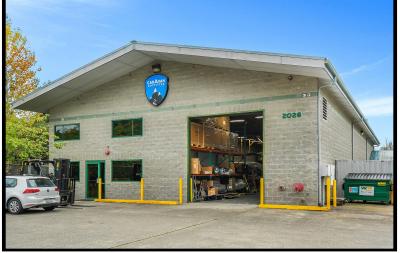

### Southwest Everett Industrial 2026 West Casino Road

Everett, Washington 98204

# FOR SALE OR LEASE

Paine Field Area: Superior Quality Manufacturing & Fenced Yards - 7,730± SF

- Minutes from SR 520, Airport Road, I-5, Paine Field, & Boeing
- Offices 1,000 SF ± with Built-Ins + Kitchenette
- Masonry, Column-Free 18' Clear Height
- 600 Amp 480 3 Phase LED Lighting
- Sprinklered & Compressed Air Lines
- Structural 10" Slab & Concrete Fenced Yard
- 12' x 14' OH Door & 9' x 8' Grade Level/Dock