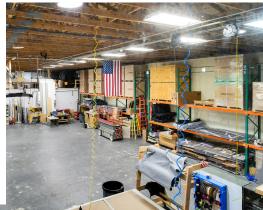

# FOR SALE OR LEASE

Paine Field Area: Superior Quality Manufacturing & Fenced Yards - 7,730± SF

- Minutes from SR 520, Airport Road, I-5, Paine Field, & Boeing
- Offices 1,000 SF ± with Built-Ins + Kitchenette
- Masonry, Column-Free 18' Clear Height
- 600 Amp 480 3 Phase LED Lighting
- Sprinklered & Compressed Air Lines
- Structural 10" Slab & Concrete Fenced Yard
- 12' x 14' OH Door & 9' x 8' Grade Level/Dock

- Exhaust System Paint Booth -Dust Collector
- Racks & Compressed Air System included
- Additional Equipment Available
- Fenced Inner Yard
- LL-2 Zoning Business Friendly Everett
- On Site Bus Stop