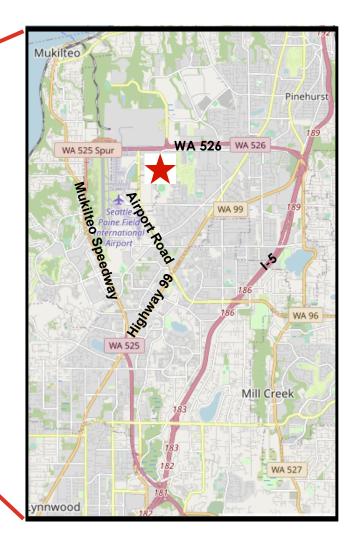

# FOR SALE OR LEASE

Paine Field Area: Superior Quality Manufacturing & Fenced Yards - 7,730± SF

- Minutes from SR 520, Airport Road, I-5, Paine Field, & Boeing
- Offices 1,000 SF ± with Built-Ins + Kitchenette
- Masonry, Column-Free 18' Clear Height
- 600 Amp 480 3 Phase LED Lighting
- Sprinklered & Compressed Air Lines
- Structural 10" Slab & Concrete Fenced Yard
- 12' x 14' OH Door & 9' x 8' Grade Level/Dock

# FOR SALE OR LEASE

Minutes from SR 520, Airport Road, I-5, Paine Field, & Boeing

Larry Ingraham, CCIM

206-745-5507

The information supplied in this package is from sources we deem reliable. It is provided without any representation, warranty or guarantee, expressed or implied, as to its accuracy,