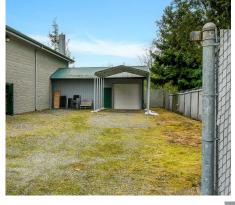

# FOR SALE OR LEASE

Paine Field Area: Superior Quality Manufacturing & Fenced Yards - 7,730± SF

- Minutes from SR 520, Airport Road, I-5, Paine Field, & Boeing
- Offices 1,000 SF ± with Built-Ins + Kitchenette
- Masonry, Column-Free 18' Clear Height
- 600 Amp 480 3 Phase LED Lighting
- Sprinklered & Compressed Air Lines
- Structural 10" Slab & Concrete Fenced Yard
- 12' x 14' OH Door & 9' x 8' Grade Level/Dock

- Exhaust System Paint Booth -Dust Collector
- Racks & Compressed Air System included
- Additional Equipment Available
- Fenced Inner Yard
- LL-2 Zoning Business Friendly Everett
- On Site Bus Stop