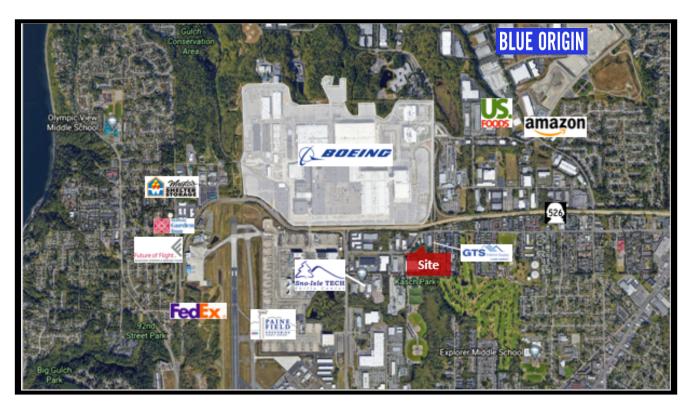

### **Southwest Everett Industrial**

2026 West Casino Road

Everett, Washington 98204

# FOR SALE OR LEASE

Minutes from SR 520, Airport Road, I-5, Paine Field, & Boeing

Larry Ingraham, CCIM

206-745-5507

The information supplied in this package is from sources we deem reliable. It is provided without any representation, warranty or guarantee, expressed or implied, as to its accuracy,