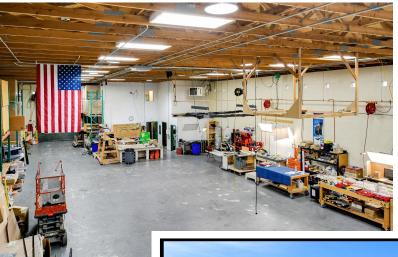

# FOR SALE OR LEASE

Paine Field Area: Superior Quality Manufacturing & Fenced Yards - 7,730± SF

- Minutes from SR 520, Airport Road, I-5, Paine Field, & Boeing
- Offices 1,000 SF ± with Built-Ins + Kitchenette
- Masonry, Column-Free 18' Clear Height
- 600 Amp 480 3 Phase LED Lighting
- Sprinklered & Compressed Air Lines
- Structural 10" Slab & Concrete Fenced Yard
- 12' x 14' OH Door & 9' x 8' Grade Level/Dock

- Exhaust System Paint Booth -Dust Collector
- Racks & Compressed Air System included
- Additional Equipment Available
- Fenced Inner Yard
- LL-2 Zoning Business Friendly Everett
- On Site Bus Stop