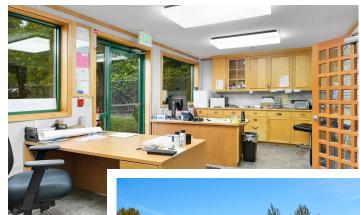

# FOR SALE OR LEASE

Paine Field Area: Superior Quality Manufacturing & Fenced Yards - 7,730± SF

- Minutes from SR 520, Airport Road, I-5, Paine Field, & Boeing
- Offices 1,000 SF ± with Built-Ins + Kitchenette
- Masonry, Column-Free 18' Clear Height
- 600 Amp 480 3 Phase LED Lighting
- Sprinklered & Compressed Air Lines
- Structural 10" Slab & Concrete Fenced Yard
- 12' x 14' OH Door & 9' x 8' Grade Level/Dock