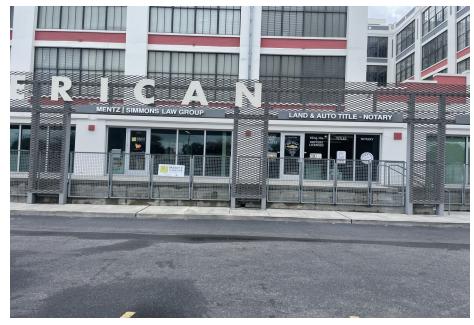

MU-1, Medium Intensity Mixed-Use District ZONING:

**COMMENTS:** Other tenants in this building are Swiss Confectionery, Keesler

Federal Credit Union, X Trainers, Club Pilates, and Noel Marcantel

Photography.