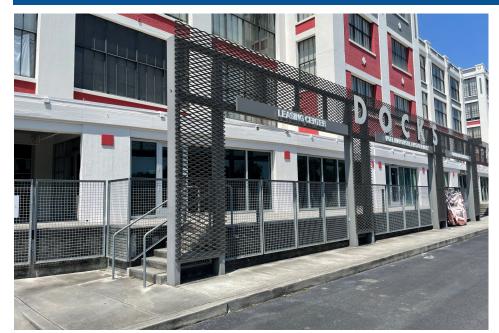

Mid-City Retail/Office Space in the American Can Company Building

American Can, a century-old factory building, is a mixed-use development with 268 apartments anchored by retail space in vibrant Mid-City, New Orleans.

# Mid-City Retail/Office Space

LOCATION: 3700 Orleans Avenue

New Orleans, LA 70119

AVAILABLE SPACES: Suite 102-B: 2,658 Square Feet

Suite 105: 2,857 Square Feet

**RENTAL RATE:** \$21.00 PSF, Per Year, NNN

The NNN charges are \$5.98 per square foot.

MU-1, Medium Intensity Mixed-Use District ZONING:

**COMMENTS:** Other tenants in this building are Swiss Confectionery, Keesler

Federal Credit Union, X Trainers, Club Pilates, and Noel Marcantel

Photography.