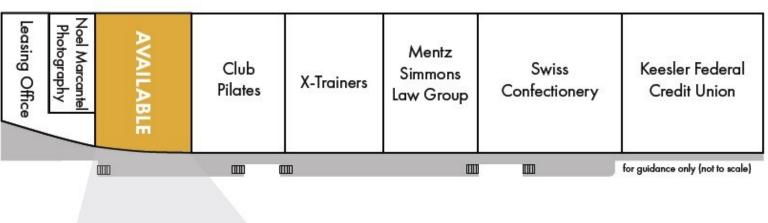

MU-1, Medium Intensity Mixed-Use District ZONING:

**COMMENTS:** Other tenants in this building are Swiss Confectionery, Keesler

Federal Credit Union, X Trainers, Club Pilates, and Noel Marcantel

Photography.