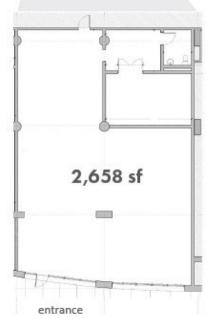

# Mid-City Retail/Office Space

LOCATION: 3700 Orleans Avenue

New Orleans, LA 70119

AVAILABLE SPACES: Suite 102-B: 2,658 Square Feet

Suite 105: 2,857 Square Feet

**RENTAL RATE:** \$21.00 PSF, Per Year, NNN

The NNN charges are \$5.98 per square foot.

#### **FLOOR PLAN**