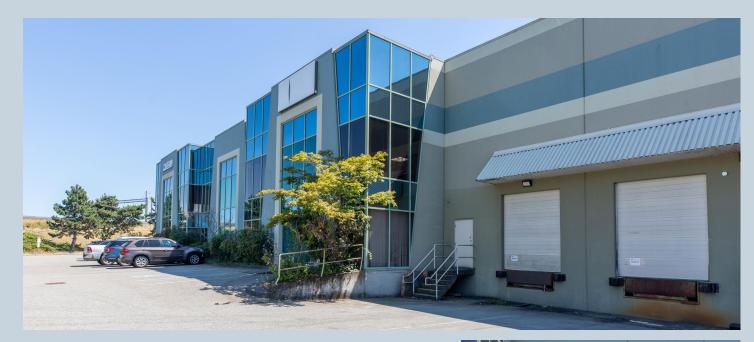

## Space Features

2 dock loading doors with levellers

Fluorescent lighting in office and warehouse areas

26' clear height

Private and open office spaces

Fully sprinklered

100 amp, 600 volt,

3-phase electrical service