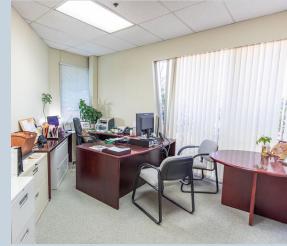

## Space Features

2 dock loading doors with levellers

Fluorescent lighting in office and warehouse areas

26' clear height

Private and open office spaces

Fully sprinklered

100 amp, 600 volt,

3-phase electrical service

Air conditioned office area and overhead suspended forced air heating unit

Abundance of glazing and skylights in warehouse offering natural light throughout unit