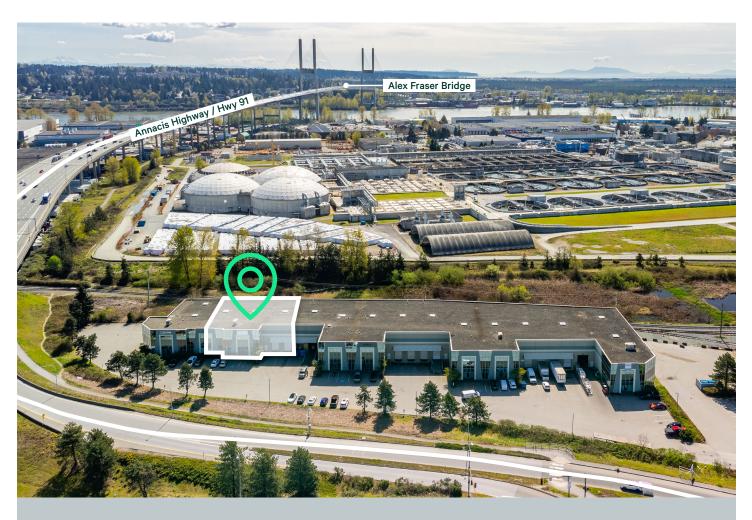

### The Opportunity

1210 Cliveden Avenue offers the opportunity to lease 8,877 SF of industrial space, located next to the Highway 91 Interchange on Annacis Island within the desirable Annacis Business Park.

The property offers direct exposure onto Highway 91 and is located minutes from the South Fraser Perimeter Road via the Alex Fraser Bridge to the south and Marine Way to the north.

Annacis Business Park is known as a manufacturing and distribution hub located center ice of the Lower Mainland. Notable businesses in the area include Amazon, Gordon Food Service, Happy Planet Food, Miele, PepsiCo, Ryder Truck Rental, and Urban Barn.

PepsiCo

**Drive Times** 

2 min To Annacis Highway/ Hwy 9

5 min
To South
Fraser Perimeter
Road/Hwy 17

8 min To Hwy 99 17 min

To Fraser Surrey Docks

25 min To Deltaport

20 min

To US Canada Border

20 min

To YVR International

Airport