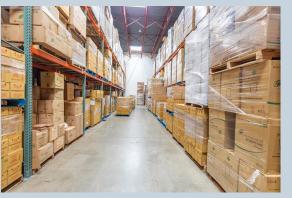

## Space Features

2 dock loading doors with levellers

Fluorescent lighting in office and warehouse areas

26' clear height

Private and open office spaces

Fully sprinklered

100 amp, 600 volt,

3-phase electrical service

Air conditioned office area and overhead suspended forced air heating unit

Abundance of glazing and skylights in warehouse offering natural light throughout unit