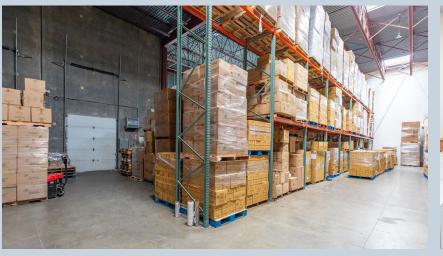

## Space Features

2 dock loading doors with levellers

Fluorescent lighting in office and warehouse areas

26' clear height

Private and open office spaces

Fully sprinklered

100 amp, 600 volt,

3-phase electrical service

Air conditioned office area and overhead suspended forced air heating unit

Abundance of glazing and skylights in warehouse offering natural light throughout unit