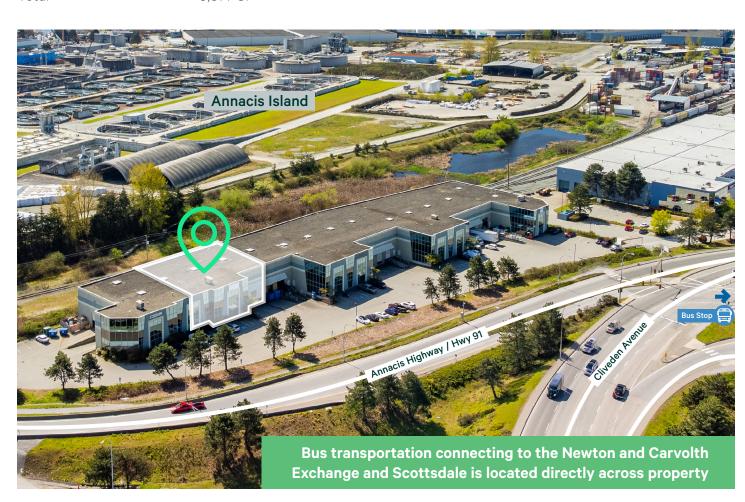

### The Opportunity

1210 Cliveden Avenue offers the opportunity to lease 8,877 SF of industrial space, located next to the Highway 91 Interchange on Annacis Island within the desirable Annacis Business Park.

The property offers direct exposure onto Highway 91 and is located minutes from the South Fraser Perimeter Road via the Alex Fraser Bridge to the south and Marine Way to the north.

Annacis Business Park is known as a manufacturing and distribution hub located center ice of the Lower Mainland. Notable businesses in the area include Amazon, Gordon Food Service, Happy Planet Food, Miele, PepsiCo, Ryder Truck Rental, and Urban Barn.