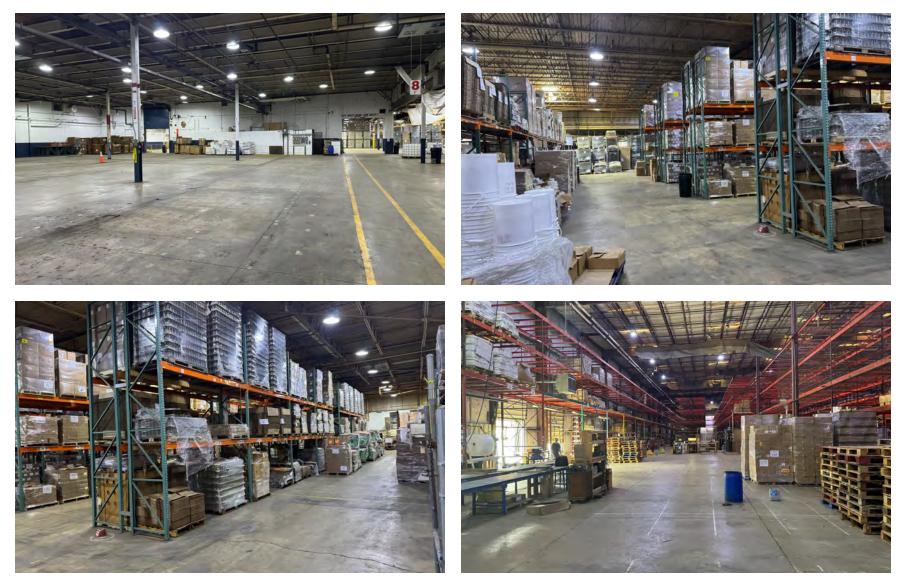

**143 MAHANOY AVENUE** TAMAQUA, PA

# AVAILABLE FOR LEASE INDUSTRIAL PROPERTY

UP TO 185,000 SF

## **PROPERTY HIGHLIGHTS**

- 469,000 SF Building
- 20,000 SF to 185,000 SF Available
- 40.47 Acres
- 18'-37' Clear Height
- 10 Drive Ins
- 28 Loading Docks
- Heavy Power- 12,000 Volts Primary Service, 480 Volts, 3 Phase
- Power Public Utilities
- Block Construction
- 100% Wet Sprinkler System
- Abundant Trailer Parking and Loading
- LED Lighting
- Built in 1990
- This property is located on the I-81 corridor with convenient access to the Mid-Atlantic region's primary markets including Philadelphia, Harrisburg, and New York. I-81 is a major north-south interstate that intersects with key arteries in Pennsylvania including I-76 and I-78







## **FLOOR PLANS**





#### **ADDITIONAL PHOTOS**





**ADDITIONAL PHOTOS** 



BINSWANGER

# **DEMOGRAPHICS MAP & REPORT**

| POPULATION           | 0.3 MILES | 0.5 MILES | 1 MILE |
|----------------------|-----------|-----------|--------|
| Total Population     | 78        | 287       | 815    |
| Average Age          | 50        | 50        | 50     |
| Average Age (Male)   | 0         | 0         | 0      |
| Average Age (Female) | 0         | 0         | 0      |

#### HOUSEHOLDS & INCOME 0.3 MILES 0.5 MILES 1 MILE

| Total Households    | 30        | 111       | 320       |
|---------------------|-----------|-----------|-----------|
| # of Persons per HH | 2.6       | 2.6       | 2.5       |
| Average HH Income   | \$125,831 | \$124,578 | \$118,327 |
| Average House Value | \$211,370 | \$209,929 | \$203,810 |

Demographics data deri