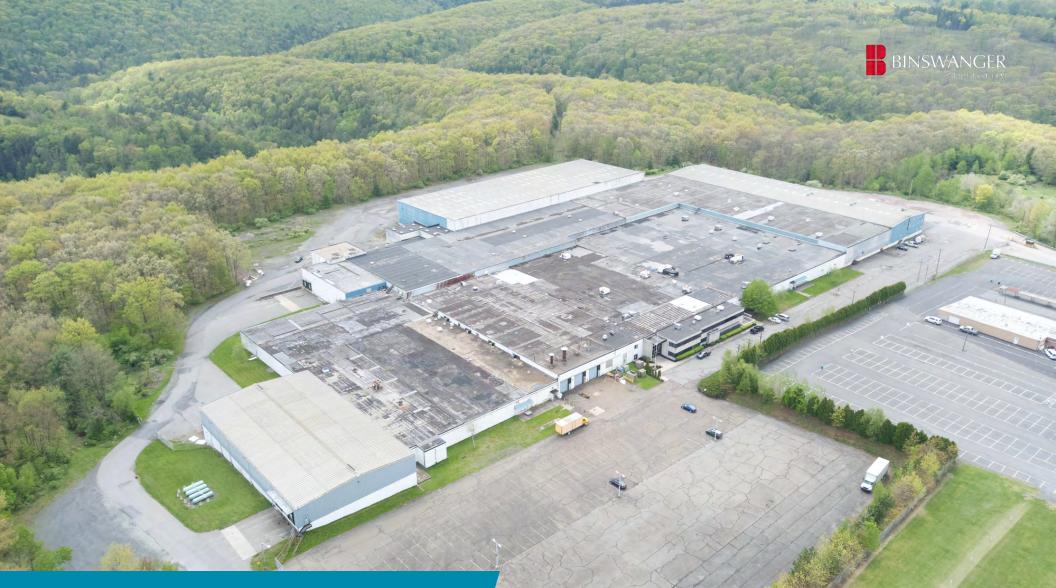

**143 MAHANOY AVENUE** TAMAQUA, PA

# AVAILABLE FOR LEASE INDUSTRIAL PROPERTY

UP TO 185,000 SF

## **PROPERTY HIGHLIGHTS**

- 469,000 SF Building
- 20,000 SF to 185,000 SF Available
- 40.47 Acres
- 18'-37' Clear Height
- 10 Drive Ins
- 28 Loading Docks
- Heavy Power- 12,000 Volts Primary Service, 480 Volts, 3 Phase
- Power Public Utilities
- Block Construction
- 100% Wet Sprinkler System
- Abundant Trailer Parking and Loading
- LED Lighting
- Built in 1990
- This property is located on the I-81 corridor with convenient access to the Mid-Atlantic region's primary markets including Philadelphia, Harrisburg, and New York. I-81 is a major north-south interstate that intersects with key arteries in Pennsylvania including I-76 and I-78