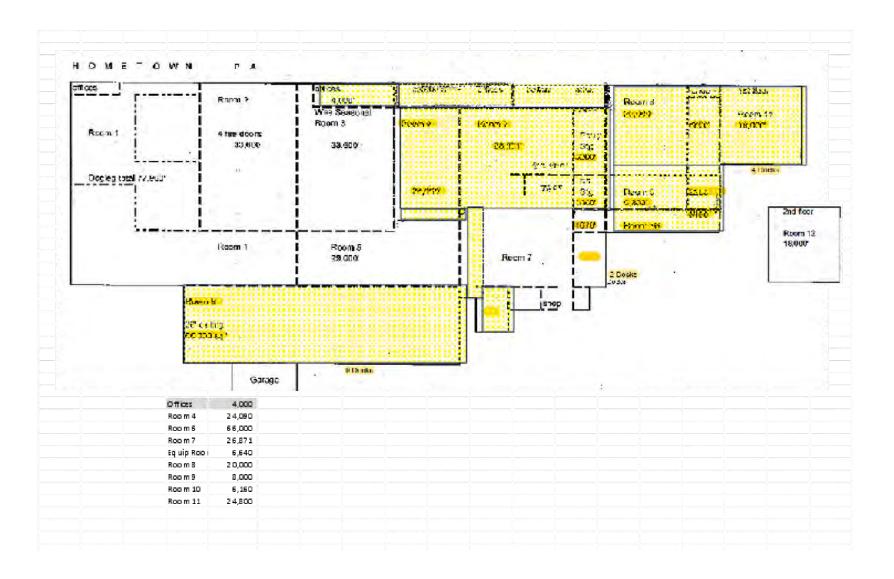

**143 MAHANOY AVENUE** TAMAQUA, PA

# AVAILABLE FOR LEASE INDUSTRIAL PROPERTY

UP TO 185,000 SF

## **PROPERTY HIGHLIGHTS**

- 469,000 SF Building
- 20,000 SF to 185,000 SF Available
- 40.47 Acres
- 18'-37' Clear Height
- 10 Drive Ins
- 28 Loading Docks
- Heavy Power- 12,000 Volts Primary Service, 480 Volts, 3 Phase
- Power Public Utilities
- Block Construction
- 100% Wet Sprinkler System
- Abundant Trailer Parking and Loading
- LED Lighting
- Built in 1990
- This property is located on the I-81 corridor with convenient access to the Mid-Atlantic region's primary markets including Philadelphia, Harrisburg, and New York. I-81 is a major north-south interstate that intersects with key arteries in Pennsylvania including I-76 and I-78







## **FLOOR PLANS**





#### **ADDITIONAL PHOTOS**





**ADDITIONAL PHOTOS** 



BINSWANGER

# **DEMOGRAPHICS MAP & REPORT**

| POPULATION           | 0.3 MILES | 0.5 MILES | 1 MILE |
|----------------------|-----------|-----------|--------|
| Total Population     | 78        | 287       | 815    |
| Average Age          | 50        | 50        | 50     |
| Average Age (Male)   | 0         | 0         | 0      |
| Average Age (Female) | 0         | 0         | 0      |

#### HOUSEHOLDS & INCOME 0.3 MILES 0.5 MILES 1 MILE

| Total Households    | 30        | 111       | 320       |
|---------------------|-----------|-----------|-----------|
| # of Persons per HH | 2.6       | 2.6       | 2.5       |
| Average HH Income   | \$125,831 | \$124,578 | \$118,327 |
| Average House Value | \$211,370 | \$209,929 | \$2