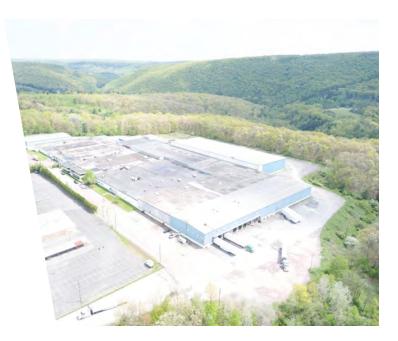

**143 MAHANOY AVENUE** TAMAQUA, PA

# AVAILABLE FOR LEASE INDUSTRIAL PROPERTY

UP TO 185,000 SF

## **PROPERTY HIGHLIGHTS**

- 469,000 SF Building
- 20,000 SF to 185,000 SF Available
- 40.47 Acres
- 18'-37' Clear Height
- 10 Drive Ins
- 28 Loading Docks
- Heavy Power- 12,000 Volts Primary Service, 480 Volts, 3 Phase
- Power Public Utilities
- Block Construction
- 100% Wet Sprinkler System
- Abundant Trailer Parking and Loading
- LED Lighting
- Built in 1990
- This property is located on the I-81 corridor with convenient access to the Mid-Atlantic region's primary markets including Philadelphia, Harrisburg, and New York. I-81 is a major north-south interstate that intersects with key arteries in Pennsylvania including I-76 and I-78







## **FLOOR PLANS**





#### **ADDITIONAL PHOTOS**





**ADDITIONAL PHOTOS** 



BINSWANGER

# **DEMOGRAPHICS MAP & REPORT**

| POPULATION           | 0.3 MILES | 0.5 MILES | 1 MILE |
|----------------------|-----------|-----------|--------|
| Total Population     | 78        | 287       | 815    |
| Average Age          | 50        | 50        | 50     |
| Average Age (Male)   | 0         | 0         | 0      |
| Average Age (Female) | 0         | 0         | 0      |

#### HOUSEHOLDS & INCOME 0.3 MILES 0.5 MILES 1 MILE

| Total Households    | 30        | 111       | 320       |
|---------------------|-----------|-----------|-----------|
| # of Persons per HH | 2.6       | 2.6       | 2.5       |
| Average HH Income   | \$125,831 | \$124,578 | \$118,327 |
| Average House Value | \$2