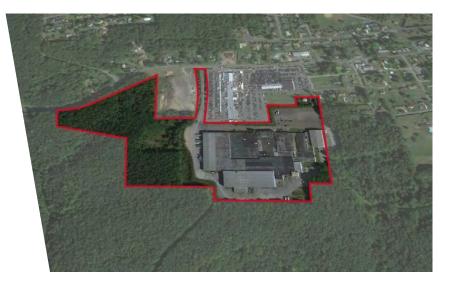

## **PROPERTY HIGHLIGHTS**

- 469,000 SF Building
- 20,000 SF to 185,000 SF Available
- 40.47 Acres
- 18'-37' Clear Height
- 10 Drive Ins
- 28 Loading Docks
- Heavy Power- 12,000 Volts Primary Service, 480 Volts, 3 Phase
- Power Public Utilities
- Block Construction
- 100% Wet Sprinkler System
- Abundant Trailer Parking and Loading
- LED Lighting
- Built in 1990
- This property is located on the I-81 corridor with convenient access to the Mid-Atlantic region's primary markets including Philadelphia, Harrisburg, and New York. I-81 is a major north-south interstate that intersects with key arteries in Pennsylvania including I-76 and I-78