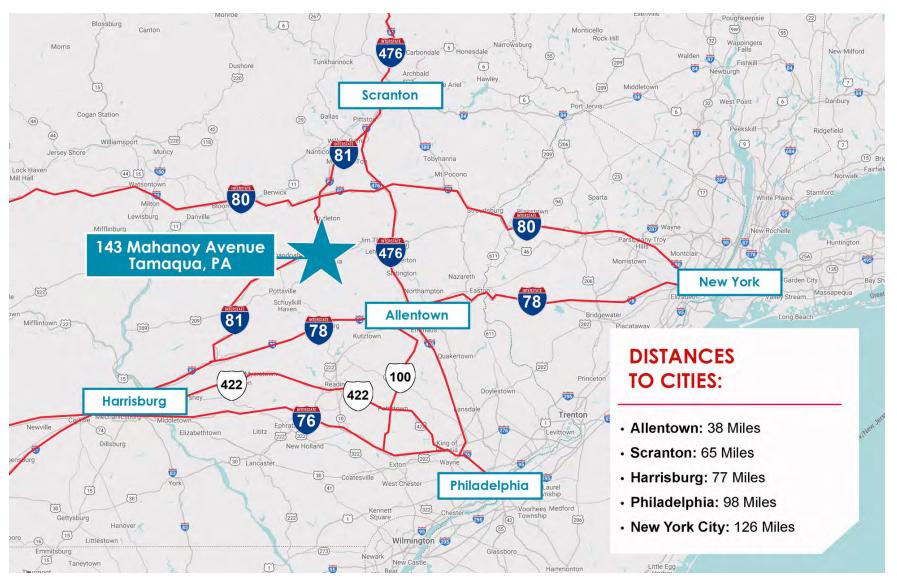

## **PROPERTY HIGHLIGHTS**

- 469,000 SF Building
- 20,000 SF to 185,000 SF Available
- 40.47 Acres
- 18'-37' Clear Height
- 10 Drive Ins
- 28 Loading Docks
- Heavy Power- 12,000 Volts Primary Service, 480 Volts, 3 Phase
- Power Public Utilities
- Block Construction
- 100% Wet Sprinkler System
- Abundant Trailer Parking and Loading
- LED Lighting
- Built in 1990
- This property is located on the I-81 corridor with convenient access to the Mid-Atlantic region's primary markets including Philadelphia, Harrisburg, and New York. I-81 is a major north-south interstate that intersects with key arteries in Pennsylvania including I-76 and I-78