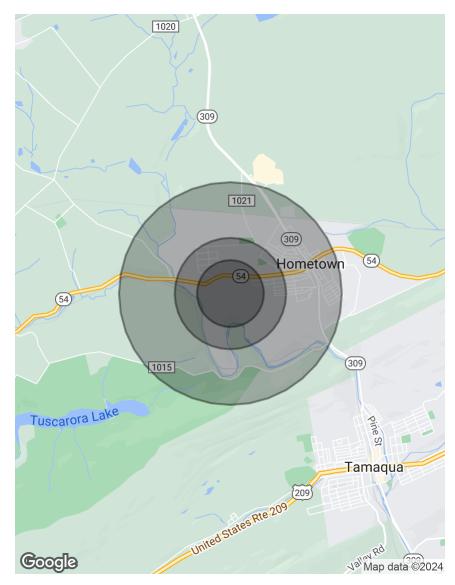

# **DEMOGRAPHICS MAP & REPORT**

| POPULATION           | 0.3 MILES | 0.5 MILES | 1 MILE |
|----------------------|-----------|-----------|--------|
| Total Population     | 78        | 287       | 815    |
| Average Age          | 50        | 50        | 50     |
| Average Age (Male)   | 0         | 0         | 0      |
| Average Age (Female) | 0         | 0         | 0      |

#### HOUSEHOLDS & INCOME 0.3 MILES 0.5 MILES 1 MILE

| Total Households    | 30        | 111       | 320       |
|---------------------|-----------|-----------|-----------|
| # of Persons per HH | 2.6       | 2.6       | 2.5       |
| Average HH Income   | \$125,831 | \$124,578 | \$118,327 |
| Average House Value | \$211,370 | \$209,929 | \$203,810 |

Demographics data derived from AlphaMap