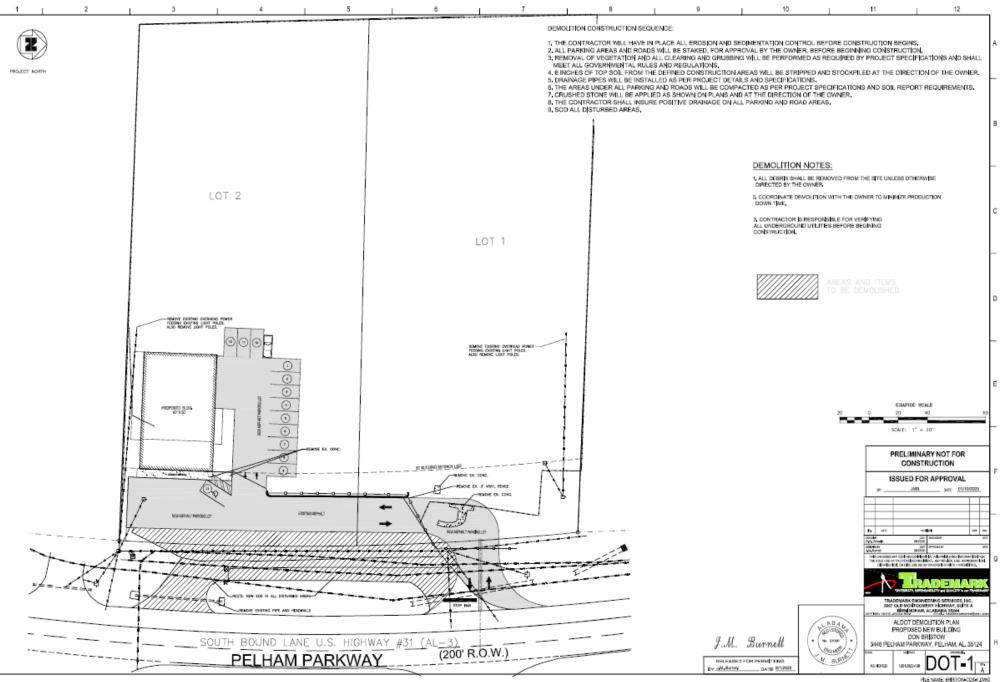

## **PROPOSED 3,000 SF BUILDING WITH YARD**

Pelham, AL 35124

## Up to 2.6 Acres With 3,000 SF Planned Building

- Planned 3,000 SF Building •
- 2.6 Acre Lot (Divisible)
- Zoning: Light Industrial

For more information, please contact:

## **PLANNED BUILDING**