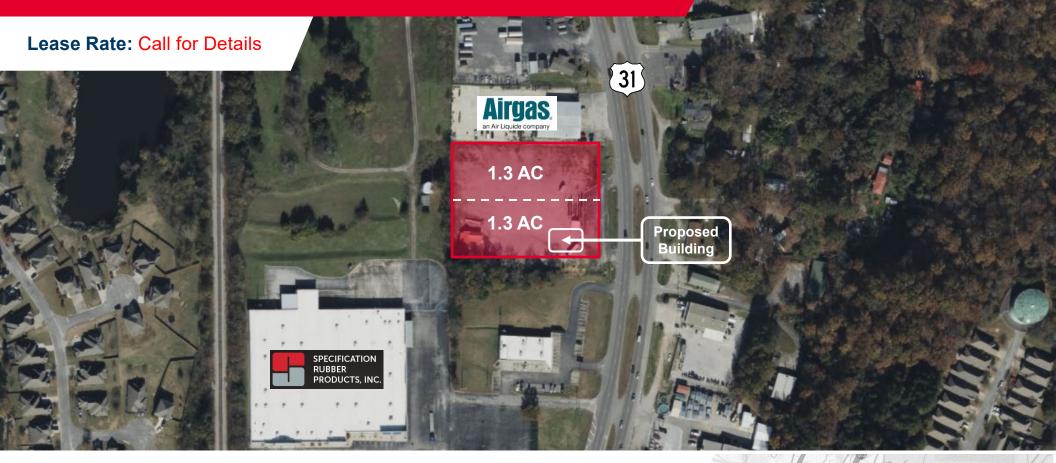

## **PROPOSED 3,000 SF BUILDING WITH YARD**

Pelham, AL 35124

## Up to 2.6 Acres With 3,000 SF Planned Building

- Planned 3,000 SF Building •
- 2.6 Acre Lot (Divisible)
- Zoning: Light Industrial

For more information, please contact:

## **PLANNED BUILDING**