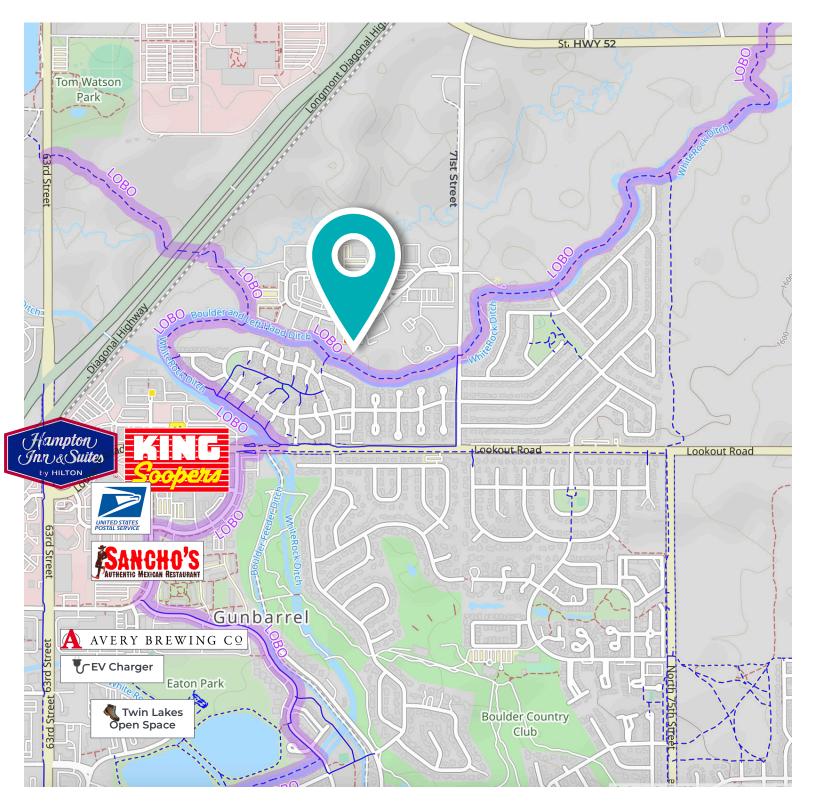

# For Sale or For Lease



amenities include:

- 2 dock-high doors, 2 truck-high doors, and 2 gradelevel doors for seamless logistics and operations.
- Abundant power supply and upgraded HVAC systems
- Full sprinkler system throughout for enhanced safety.
- Multiple floor drains and trench drains, supporting

## **CONTACT US**



(\$03) 449 7475



valerie@elevatedboulder.com

susan@elevatedboulder.com

#### CHRISMAN COMMERCIAL



(303) 938 8200



steve@chrismanc.com

michele@chrismanc.com

### **LOCATION**









# For Sale or For Lease Industrial Building

6880 Winchester Circle, Boulder, CO, 80301