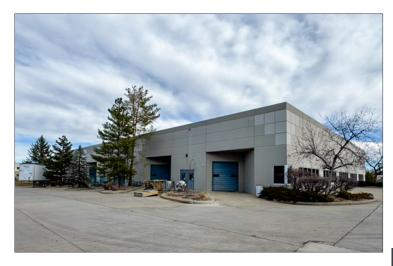

# For Sale or For Lease

amenities include:

- 2 dock-high doors, 2 truck-high doors, and 2 gradelevel doors for seamless logistics and operations.
- Abundant power supply and upgraded HVAC systems
- Full sprinkler system throughout for enhanced safety.
- Multiple floor drains and trench drains, supporting

# For Sale or For Lease Industrial Building

6880 Winchester Circle, Boulder, CO, 80301