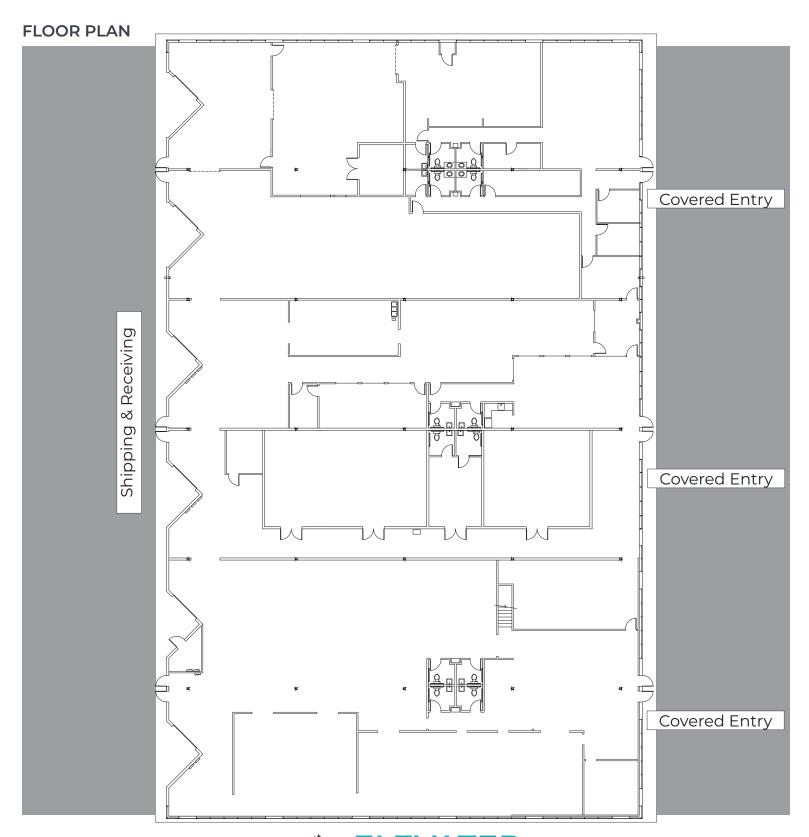

# For Sale or For Lease

amenities include:

- 2 dock-high doors, 2 truck-high doors, and 2 gradelevel doors for seamless logistics and operations.
- Abundant power supply and upgraded HVAC systems
- Full sprinkler system throughout for enhanced safety.
- Multiple floor drains and trench drains, supporting