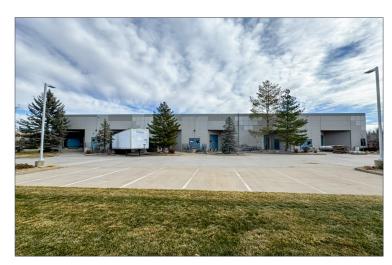

# For Sale or For Lease

amenities include:

- 2 dock-high doors, 2 truck-high doors, and 2 gradelevel doors for seamless logistics and operations.
- Abundant power supply and upgraded HVAC systems
- Full sprinkler system throughout for enhanced safety.
- Multiple floor drains and trench drains, supporting

# For Sale or For Lease Industrial Building

6880 Winchester Circle, Boulder, CO, 80301