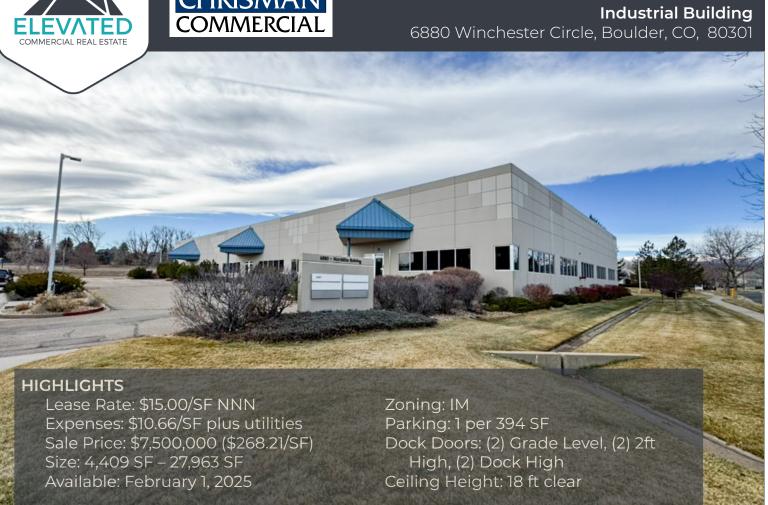

# For Sale or For Lease Industrial Building

6880 Winchester Circle, Boulder, CO, 80301

# For Sale or For Lease

amenities include:

- 2 dock-high doors, 2 truck-high doors, and 2 gradelevel doors for seamless logistics and operations.
- Abundant power supply and upgraded HVAC systems
- Full sprinkler system throughout for enhanced safety.
- Multiple floor drains and trench drains, supporting