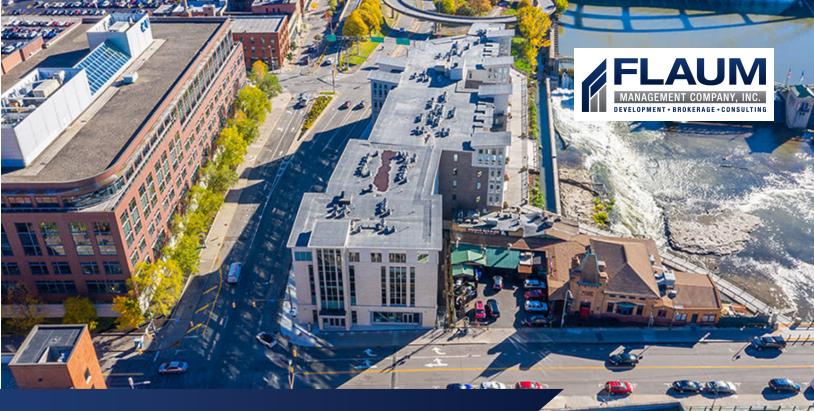

## The Nathaniel

103 Court Street Rochester, NY 14604

Space Available: 1,000 - 4,165 SF

- » Ideal for Office or Retail Space
- » Amenities include 24 Hour Access, Fitness Center, On-Site Retail, Public Transportation, Walking/Biking Trails, Pet Washing Stations, etc.
- » Built in 2019
- » On the Corner of Court Street and South Avenue in the heart of Downtown

The Nathaniel Retail commercial space has 4,165 Sq. Ft. of retail space at the corner of Court Street and South Avenue in the heart of Downtown. Located at high traffic intersection immediately adjacent to the Dinosaur Bar-B-Que and neighboring Court Street Parking Garage, BlueCross Arena, The Rundel Library as wll as numerous other entertainment venues, office buildings, and residential properties.