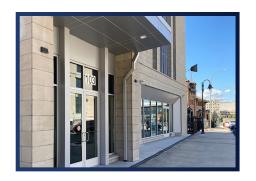

## The Nathaniel

103 Court Street Rochester, NY 14604

Space Available: 1,000 - 4,165 SF

- » Ideal for Office or Retail Space
- » Amenities include 24 Hour Access, Fitness Center, On-Site Retail, Public Transportation, Walking/Biking Trails, Pet Washing Stations, etc.
- » Built in 2019
- » On the Corner of Court Street and South Avenue in the heart of Downtown

The Nathaniel Retail commercial space has 4,165 Sq. Ft. of retail space at the corner of Court Street and South Avenue in the heart of Downtown. Located at high traffic intersection immediately adjacent to the Dinosaur Bar-B-Que and neighboring Court Street Parking Garage, BlueCross Arena, The Rundel Library as wll as numerous other entertainment venues, office buildings, and residential properties.