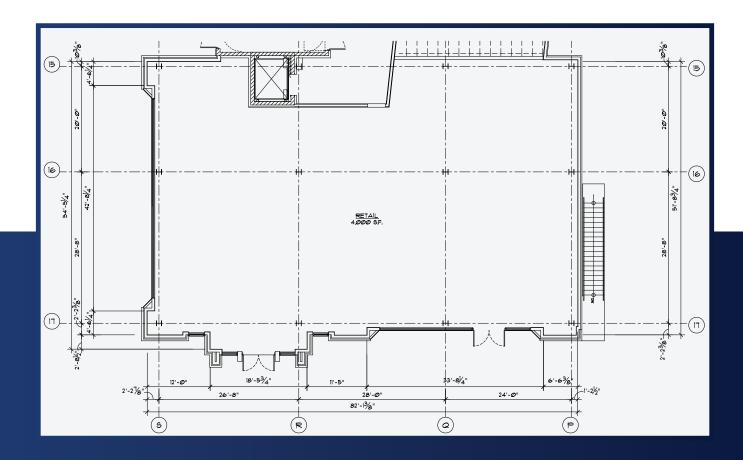

## The Nathaniel

103 Court Street Rochester, NY 14604

Space Available: 1,000 - 4,165 SF

- » Ideal for Office or Retail Space
- » Amenities include 24 Hour Access, Fitness Center, On-Site Retail, Public Transportation, Walking/Biking Trails, Pet Washing Stations, etc.
- » Built in 2019
- » On the Corner of Court Street and South Avenue in the heart of Downtown

The Nathaniel Retail commercial space has 4,165 Sq. Ft. of retail space at the corner of Court Street and South Avenue in the heart of Downtown. Located at high traffic intersection immediately adjacent to the Dinosaur Bar-B-Que and neighboring Court Street Parking Garage, BlueCross Arena, The Rundel Library as wll as numerous other entertainment venues, office buildings, and residential properties.