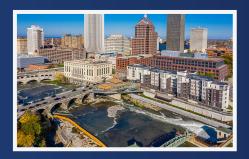

## The Nathaniel

103 Court Street Rochester, NY 14604

Space Available: 1,000 - 4,165 SF

- » Ideal for Office or Retail Space
- » Amenities include 24 Hour Access, Fitness Center, On-Site Retail, Public Transportation, Walking/Biking Trails, Pet Washing Stations, etc.
- » Built in 2019
- » On the Corner of Court Street and South Avenue in the heart of Downtown

The Nathaniel Retail commercial space has 4,165 Sq. Ft. of retail space at the corner of Court Street and South Avenue in the heart of Downtown. Located at high traffic intersection immediately adjacent to the Dinosaur Bar-B-Que and neighboring Court Street Parking Garage, BlueCross Arena, The Rundel Library as wll as numerous other entertainment venues, office buildings, and residential properties.