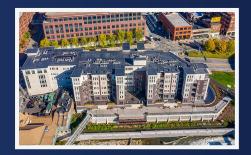

## The Nathaniel

103 Court Street Rochester, NY 14604

Space Available: 1,000 - 4,165 SF

- » Ideal for Office or Retail Space
- » Amenities include 24 Hour Access, Fitness Center, On-Site Retail, Public Transportation, Walking/Biking Trails, Pet Washing Stations, etc.
- » Built in 2019
- » On the Corner of Court Street and South Avenue in the heart of Downtown

The Nathaniel Retail commercial space has 4,165 Sq. Ft. of retail space at the corner of Court Street and South Avenue in the heart of Downtown. Located at high traffic intersection immediately adjacent to the Dinosaur Bar-B-Que and neighboring Court Street Parking Garage, BlueCross Arena, The Rundel Library as wll as numerous other entertainment venues, office buildings, and residential properties.