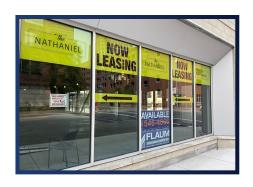

## The Nathaniel

103 Court Street Rochester, NY 14604

Space Available: 1,000 - 4,165 SF

- » Ideal for Office or Retail Space
- » Amenities include 24 Hour Access, Fitness Center, On-Site Retail, Public Transportation, Walking/Biking Trails, Pet Washing Stations, etc.
- » Built in 2019
- » On the Corner of Court Street and South Avenue in the heart of Downtown

The Nathaniel Retail commercial space has 4,165 Sq. Ft. of retail space at the corner of Court Street and South Avenue in the heart of Downtown. Located at high traffic intersection immediately adjacent to the Dinosaur Bar-B-Que and neighboring Court Street Parking Garage, BlueCross Arena, The Rundel Library as wll as numerous other entertainment venues, office buildings, and residential properties.