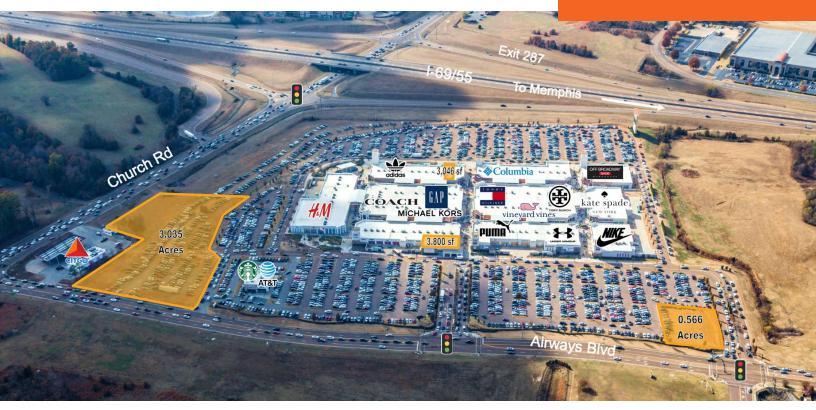

### **LOCATION DESCRIPTION**

Tanger Outlets is located on the northeast quadrant of Interstate 55 and Church Road in Southaven, Mississippi which is just south of Memphis, Tennessee

### **PROPERTY HIGHLIGHTS**

- 324,801 SF upscale outlets center offering a wide variety of retail brands
- Spaces Available: 3,046 SF restaurant space and a 3,800 SF potential restaurant space
- 0.566 acre outparcel available on Airways Blvd
- 3.035 acre outparcel available with Airways Blvd and Church Rd frontage that can be divided
- Tanger Outlets has approximately 400,000 visitors per year
- Traffic Counts (AADT): I-55 (68,000) and Church Rd (21,000)