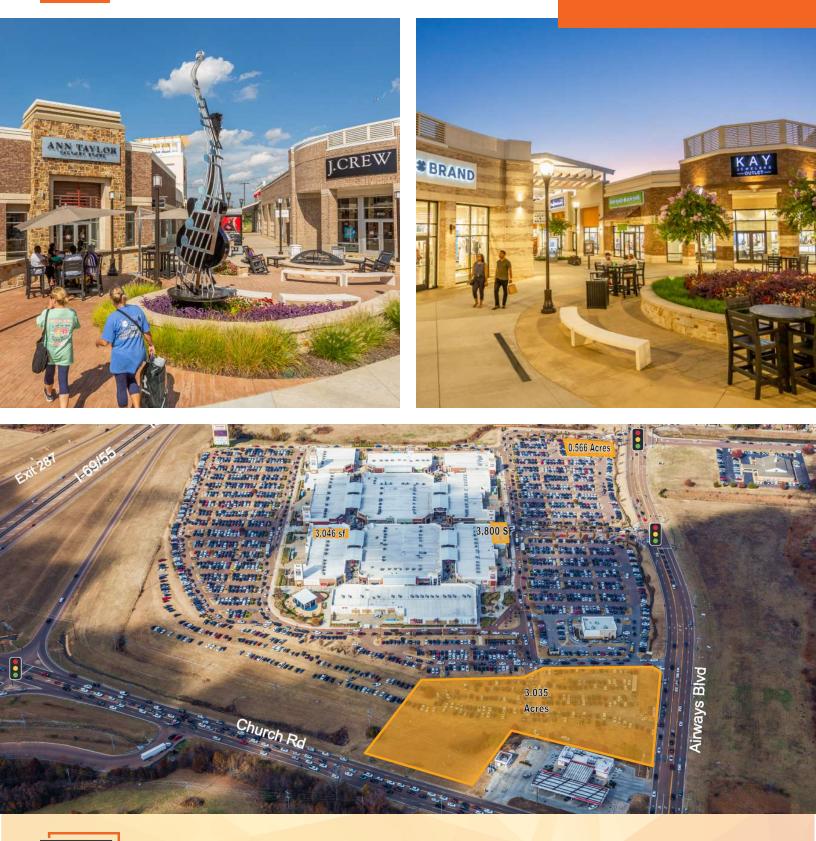

### **PROPERTY HIGHLIGHTS**

- 324,801 SF upscale outlets center offering a wide variety of retail brands
- Spaces Available: 3,046 SF restaurant space and a 3,800 SF potential restaurant space
- 0.566 acre outparcel available on Airways Blvd
- 3.035 acre outparcel available with Airways Blvd and Church Rd frontage that can be divided
- Tanger Outlets has approximately 400,000 visitors per year
- Traffic Counts (AADT): I-55 (68,000) and Church Rd (21,000)