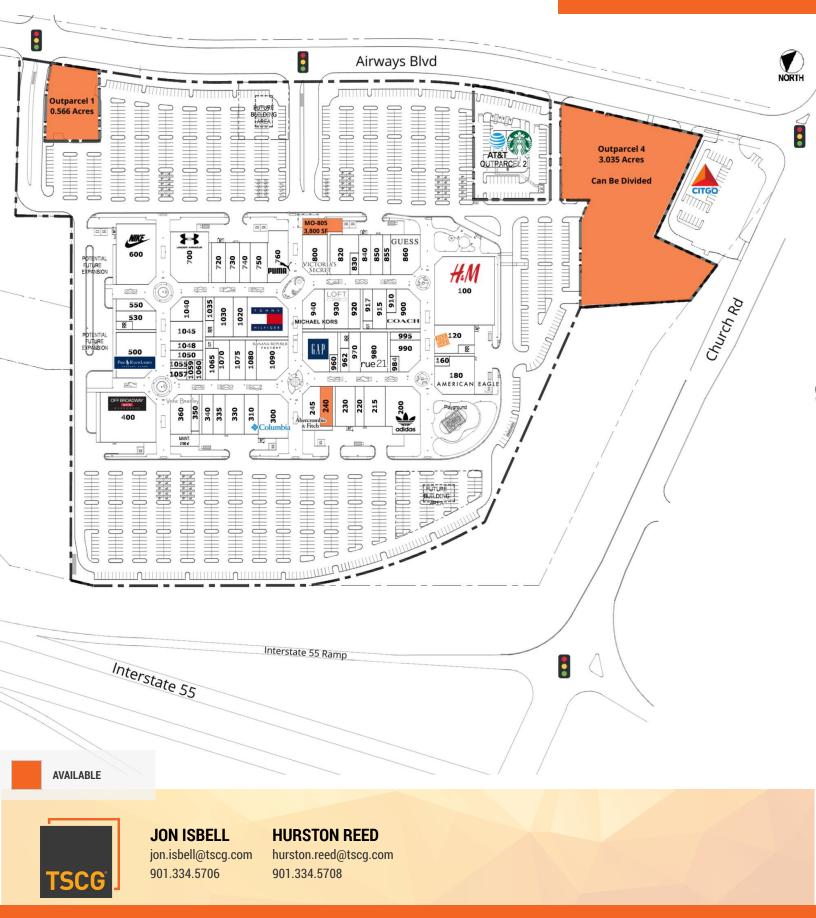

### **PROPERTY HIGHLIGHTS**

- 324,801 SF upscale outlets center offering a wide variety of retail brands
- Spaces Available: 3,046 SF restaurant space and a 3,800 SF potential restaurant space
- 0.566 acre outparcel available on Airways Blvd
- 3.035 acre outparcel available with Airways Blvd and Church Rd frontage that can be divided
- Tanger Outlets has approximately 400,000 visitors per year
- Traffic Counts (AADT): I-55 (68,000) and Church Rd (21,000)