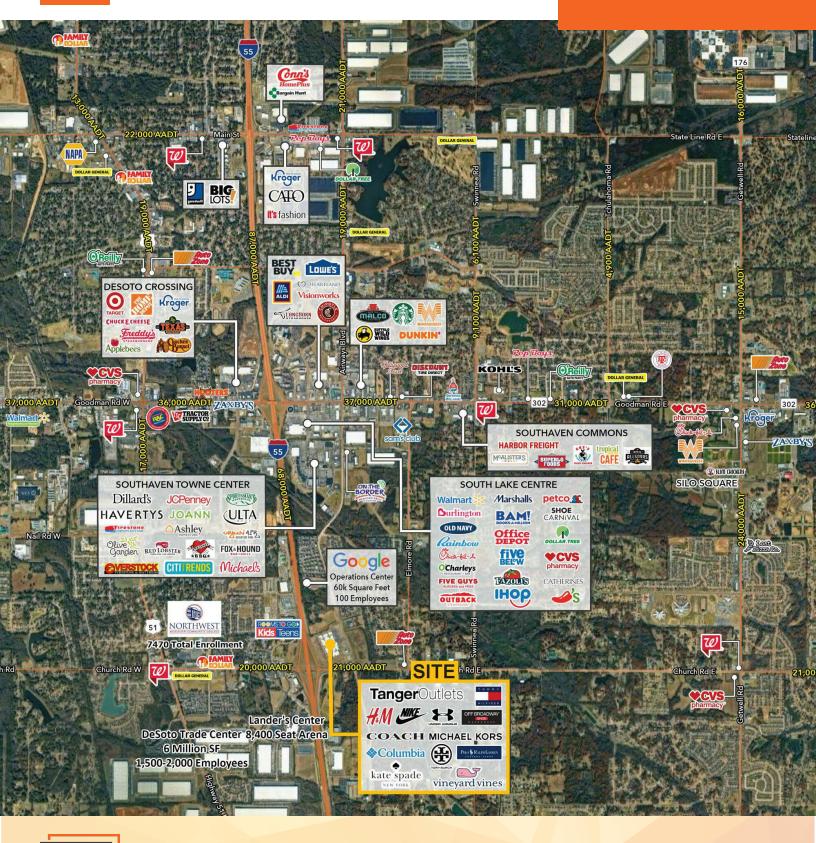

### **LOCATION DESCRIPTION**

Tanger Outlets is located on the northeast quadrant of Interstate 55 and Church Road in Southaven, Mississippi which is just south of Memphis, Tennessee

### **PROPERTY HIGHLIGHTS**

- 324,801 SF upscale outlets center offering a wide variety of retail brands
- Spaces Available: 3,046 SF restaurant space and a 3,800 SF potential restaurant space
- 0.566 acre outparcel available on Airways Blvd
- 3.035 acre outparcel available with Airways Blvd and Church Rd frontage that can be divided
- Tanger Outlets has approximately 400,000 visitors per year
- Traffic Counts (AADT): I-55 (68,000) and Church Rd (21,000)