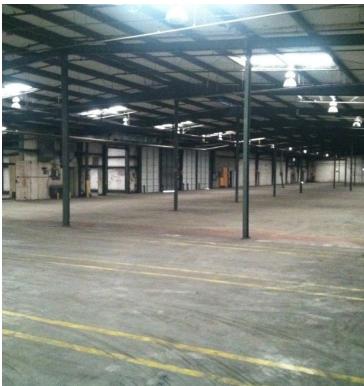

#### **PROPERTY HIGHLIGHTS**

- 4,000 SF Office
- 35,500 SF Warehouse
- Located in the High Growth NE Columbia Submarket
- 4 Dock High Doors & 3 Drive-in Doors
- Clear Height: 15'4 Eaves, 18'6 Center
- · Zoned HI: Heavy Industrial
- Fully Fenced Facility
- Sprinklered