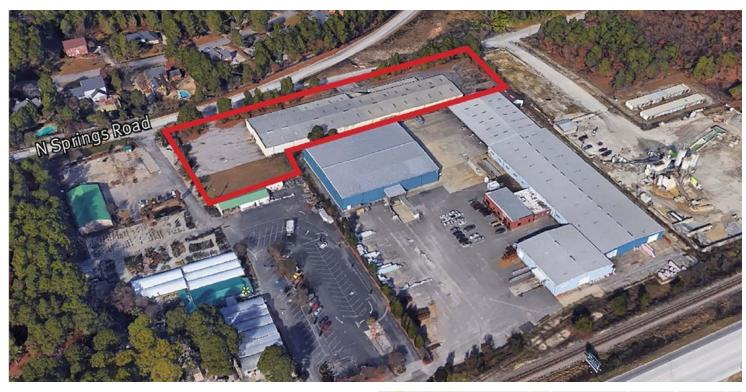

#### **PROPERTY HIGHLIGHTS**

- 4,000 SF Office
- 35,500 SF Warehouse
- Located in the High Growth NE Columbia Submarket
- 4 Dock High Doors & 3 Drive-in Doors
- Clear Height: 15'4 Eaves, 18'6 Center
- · Zoned HI: Heavy Industrial
- Fully Fenced Facility
- Sprinklered