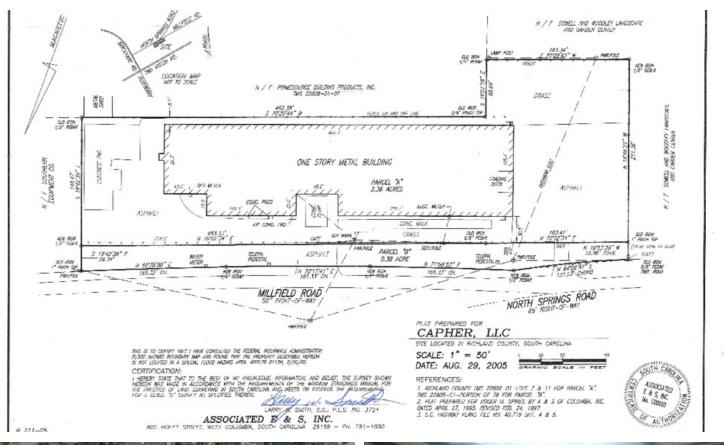

#### **OFFERING SUMMARY**

**Sale Price:** Price Reduced from

\$850,000 to \$750,000

**Lease Rate:** \$2.50 SF/yr (NNN)

Available SF: 39,500 SF
Lot Size: 2.36 Acres
Building Size: 39,500 SF
Market: Columbia

#### **PROPERTY HIGHLIGHTS**

- 4,000 SF Office
- 35,500 SF Warehouse
- Located in the High Growth NE Columbia Submarket
- 4 Dock High Doors & 3 Drive-in Doors
- Clear Height: 15'4 Eaves, 18'6 Center
- · Zoned HI: Heavy Industrial
- Fully Fenced Facility
- Sprinklered