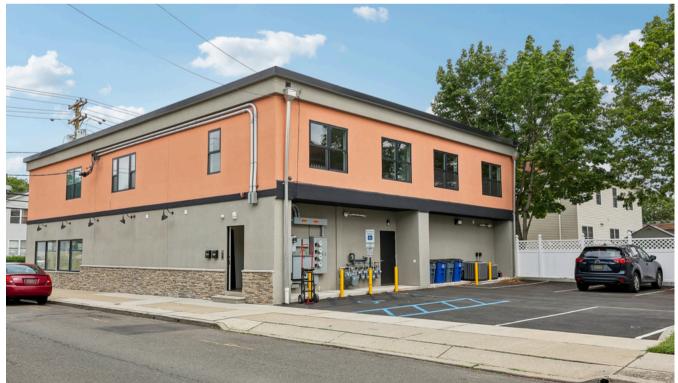

## 315 CENTRE AVENUE SECAUCUS | OFFERED AT: \$2,200,000

Introducing this expansive mixed-use property located at 315 Centre Avenue, Secaucus, NJ. The first floor offers a 2,300 sq. ft. vacant commercial space, perfect for a small restaurant or deli. The second floor includes an office and two leased residential units, each with separate utility meters for tenant convenience. Situated on a 5,000 sq. ft. lot, the property features a front garage for the commercial space and four parking spaces at the rear, providing ample room for both residential and commercial use.