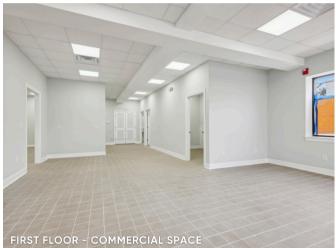

## 315 CENTRE AVENUE SECAUCUS | OFFERED AT: \$2,200,000

Introducing this expansive mixed-use property located at 315 Centre Avenue, Secaucus, NJ. The first floor offers a 2,300 sq. ft. vacant commercial space, perfect for a small restaurant or deli. The second floor includes an office and two leased residential units, each with separate utility meters for tenant convenience. Situated on a 5,000 sq. ft. lot, the property features a front garage for the commercial space and four parking spaces at the rear, providing ample room for both residential and commercial use.