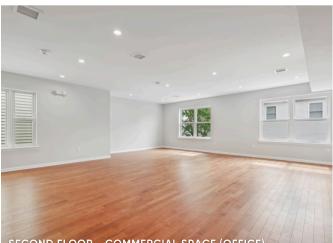

## 315 CENTRE AVENUE SECAUCUS | OFFERED AT: \$2,200,000

Introducing this expansive mixed-use property located at 315 Centre Avenue, Secaucus, NJ. The first floor offers a 2,300 sq. ft. vacant commercial space, perfect for a small restaurant or deli. The second floor includes an office and two leased residential units, each with separate utility meters for tenant convenience. Situated on a 5,000 sq. ft. lot, the property features a front garage for the commercial space and four parking spaces at the rear, providing ample room for both residential and commercial use.

SECOND FLOOR - COMMERCIAL SPACE (OFFICE)