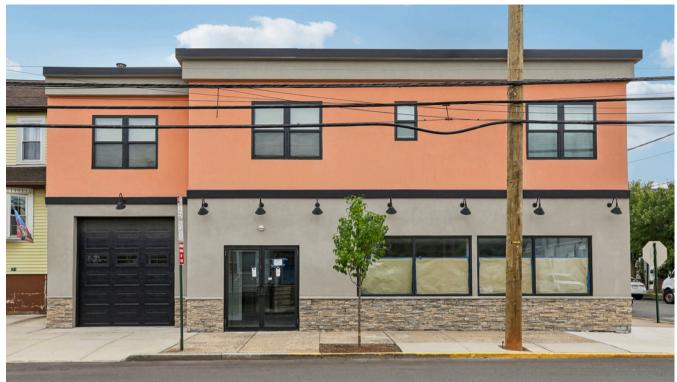

315 CENTRE AVENUE SECAUCUS, NEW JERSEY

## 315 CENTRE AVENUE SECAUCUS | OFFERED AT: \$2,200,000

Introducing this expansive mixed-use property located at 315 Centre Avenue, Secaucus, NJ. The first floor offers a 2,300 sq. ft. vacant commercial space, perfect for a small restaurant or deli. The second floor includes an office and two leased residential units, each with separate utility meters for tenant convenience. Situated on a 5,000 sq. ft. lot, the property features a front garage for the commercial space and four parking spaces at the rear, providing ample room for both residential and commercial use.