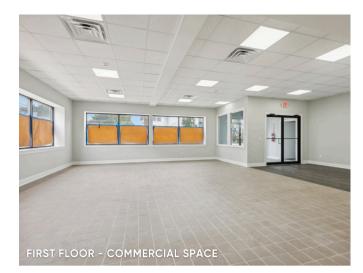

## 315 CENTRE AVENUE SECAUCUS | OFFERED AT: \$2,200,000

Introducing this expansive mixed-use property located at 315 Centre Avenue, Secaucus, NJ. The first floor offers a 2,300 sq. ft. vacant commercial space, perfect for a small restaurant or deli. The second floor includes an office and two leased residential units, each with separate utility meters for tenant convenience. Situated on a 5,000 sq. ft. lot, the property features a front garage for the commercial space and four parking spaces at the rear, providing ample room for both residential and commercial use.

SECOND FLOOR - COMMERCIAL SPACE (OFFICE)