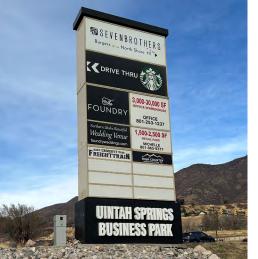

#### **NEIGHBORS**

Seven Brothers Burgers, Starbucks, The Foundry Weddings and Events, The Picklr, WhiteClouds, CrossFit, Tee Box