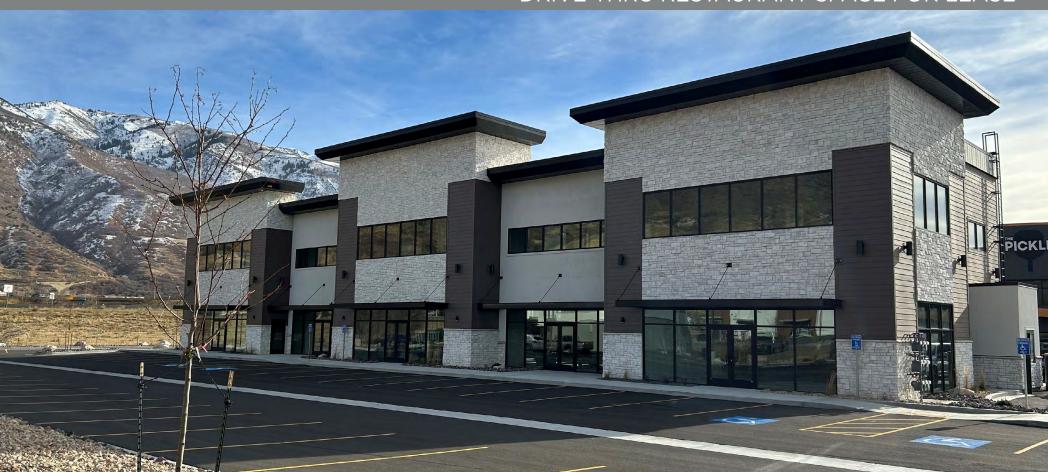

#### DRIVE-THRU RESTAURANT SPACE FOR LEASE

#### **PREMISES**

Located on the north west corner of Hwy 89 and Hwy 84

#### **NEIGHBORS**

Seven Brothers Burgers, Starbucks, The Foundry Weddings and Events, The Picklr, WhiteClouds, CrossFit, Tee Box