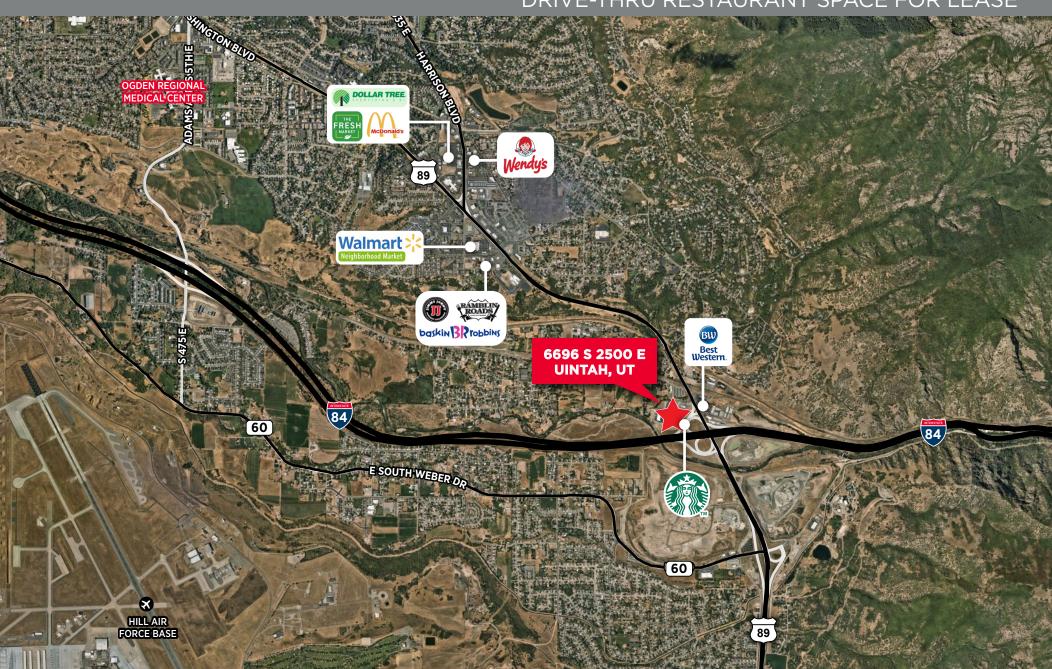

#### **PREMISES**

Located on the north west corner of Hwy 89 and Hwy 84

#### **NEIGHBORS**

Seven Brothers Burgers, Starbucks, The Foundry Weddings and Events, The Picklr, WhiteClouds, CrossFit, Tee Box