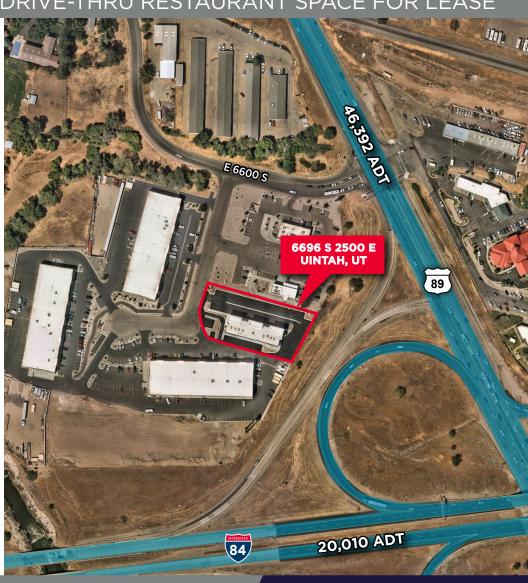

#### **PREMISES**

Located on the north west corner of Hwy 89 and Hwy 84

#### **COMMENTS**

- New construction
- · Both units will be delivered in gray shell
- TI Allowance for qualified Tenants
- Both units have access to Grease Trap
- High traffic counts
  - » 46,392 ADT on Hwy 89
  - » 20,010 ADT on Hwy 84