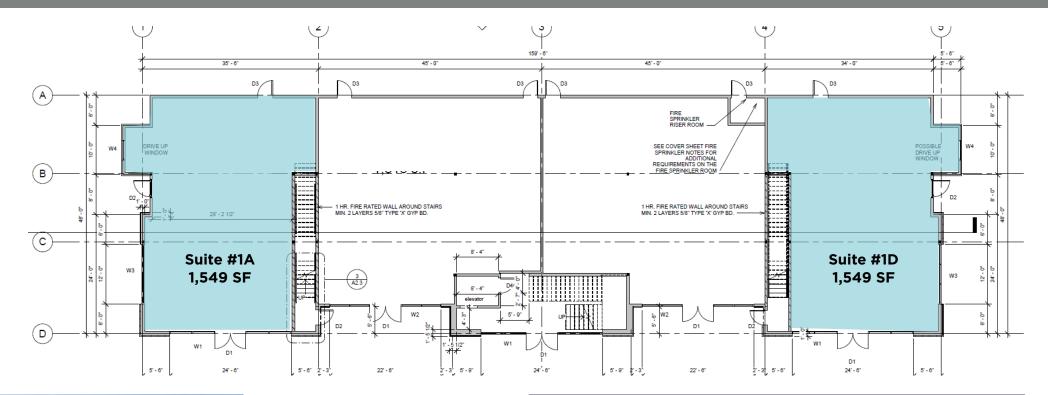

O UNCERTAINTY AND DO NOT SIGNIFY CURRENT OR FUTURE PROPERTY PERFORMANCE.

6696 South 2500 East, Uintah, UT

#### DRIVE-THRU RESTAURANT SPACE FOR LEASE

#### **PREMISES**

Located on the north west corner of Hwy 89 and Hwy 84

#### SIZE

Unit 1A: 1,549 SF

Unit 1D: 1,549 SF

#### **LEASE RATE**

\$37.00 PSF/NNN

#### **ESTIMATED CAM**

\$5.00 PSF

#### **NEIGHBORS**

Seven Brothers Burgers, Starbucks, The Foundry Weddings and Events, The Picklr, WhiteClouds, CrossFit, Tee Box

#### **COMMENTS**

- New construction
- · Both units will be delivered in gray shell
- TI Allowance for qualified Tenants
- Both units have access to Grease Trap
- High traffic counts
  - » 46,392 ADT on Hwy 89
  - » 20,010 ADT on Hwy 84



6696 South 2500 East, Uintah, UT

#### DRIVE-THRU RESTAURANT SPACE FOR LEASE





### **NEIGHBORHOOD DEMOGRAPHICS**

|         | POPULATION | MEDIAN<br>HOUSEHOLD INCOME | AVERAGE<br>HOUSEHOLD INCOME |
|---------|------------|----------------------------|-----------------------------|
| 1 Mile  | 3,193      | \$128,572                  | \$148,499                   |
| 3 Miles | 33,428     | \$74,001                   | \$145,899                   |
| 5 Miles | 101,614    | \$95,688                   | \$120,708                   |

6696 South 2500 East, Uintah, UT

DRIVE-THRU RESTAURANT SPACE FOR LEASE



6696 South 2500 East, Uintah, UT

DRIVE-THRU RESTAURANT SPACE FOR LEASE





Julie Brown / julie.brown@cushwake.com / +1 801 644 4946

April Hartzell / april.hartzell@cushwake.com / +1 801 814 4273