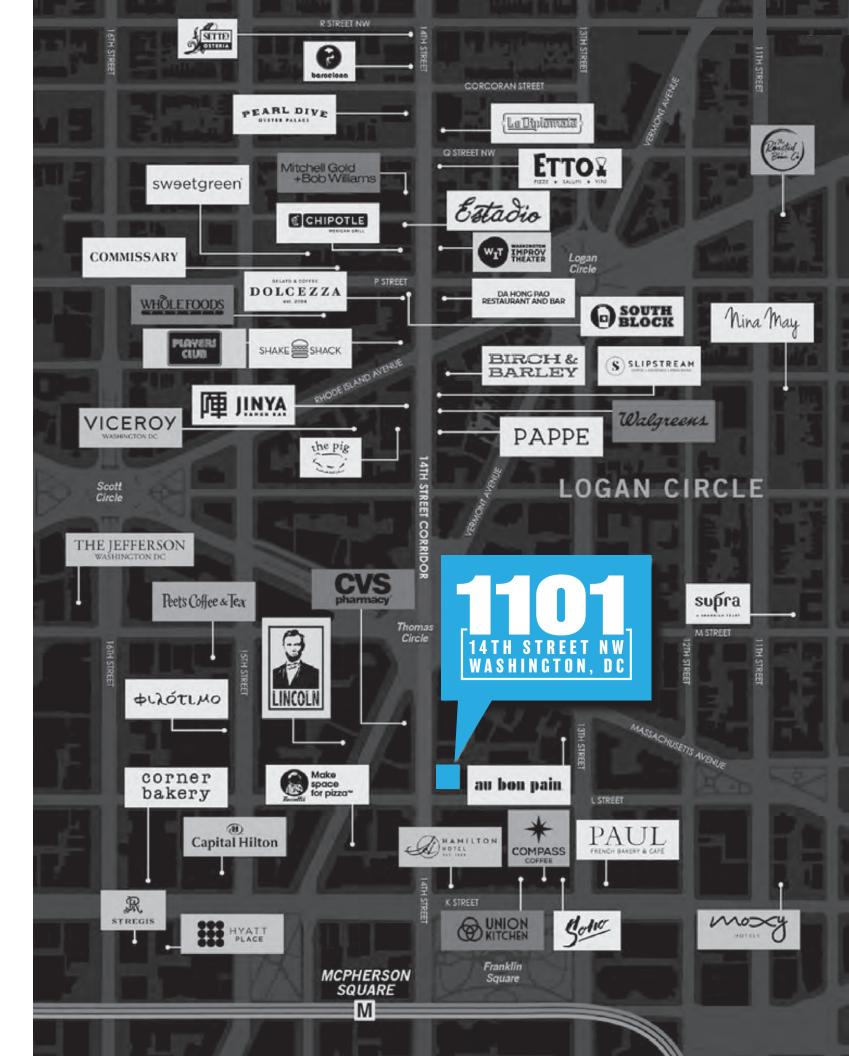

# THE VIBRANT 14TH STREET **CORRIDOR**

- > 1101 14th Street is prominently positioned in one of Washington DC's trendiest and liveliest retail and residential neighborhoods.
- > Nearly 1 million square feet of retail is just steps away from 1101 14th Street NW.

- The booming 14th Street locale offers opportunities for tenants to indulge in a multitude of dining options, a plethora of hotel accommodations, must-see museums and attractions, as well as historic parks and landmarks on nearly every corner.
- The exceptional streetscape is renowned for its endless allure and ceaseless excitement, making it one of the most dynamic, vibrant, and energetic corridors in the District..
- The 14th Street Corridor continues to evolve as a destination for business, culture and entertainment.

### **Restaurants & Cafes**

- > Starbucks
- > Peet's Coffee
- > Compass Coffee
- > Dunkin Donuts
- > South Block
- > Corner Bakery
- > Au Bon Pain
- > Chipotle
- > Union Kitchen
- > Zentan
- > West Wing Cafe
- > 1400 North Restaurant
- > Palette
- > Lincoln Restaurant
- > Mio
- ZoupCafe Phillips
- > Pizza Authentica
- > Maddie's Tap Room
- > Starbucks
- > Subway
- > DC Coast
- > Lima Restaurant
- > Bangkok One
- > Corner Bakery
- > Saxby's Restaurant
- > Potbelly
- The ReserveThe Post Pub
- > Pret A Manger
- > Jinya
- > The Pig
- > Sweet Green
- > Shake Shack
- > Make Space For Pizza
- > Soh
- > Da Hong Pad Thai
- > Paul Prince Bakery & Cafe
- > Birch and Barley
- Nina May
- > Pappe
- > Supra

## **Shopping**

- > Whole Foods
- > Walgreens
- > CVS

### **Parks**

- > Franklin Park
- > McPherson Square
- > Farragut Square
- > Burke Park

### **Hotels**

- > Madison Hotel
- > The Westin City Center
- > The Donovan House
- > Marriot Residence Inn
- > Hamilton Hotel
- > Four Points Sheraton
- > Hyatt Place
- > Capital Hilton
- > The Jefferson
- Viceroy

## Banks

- > Bank of America
- > Signal Financial Credit Union> American Bank
- > Suntrust Bank
- > PNC Bank
- > Eagle Bank
- > Wells Fargo Bank
- > Citi Bank
- > Capital One Bank