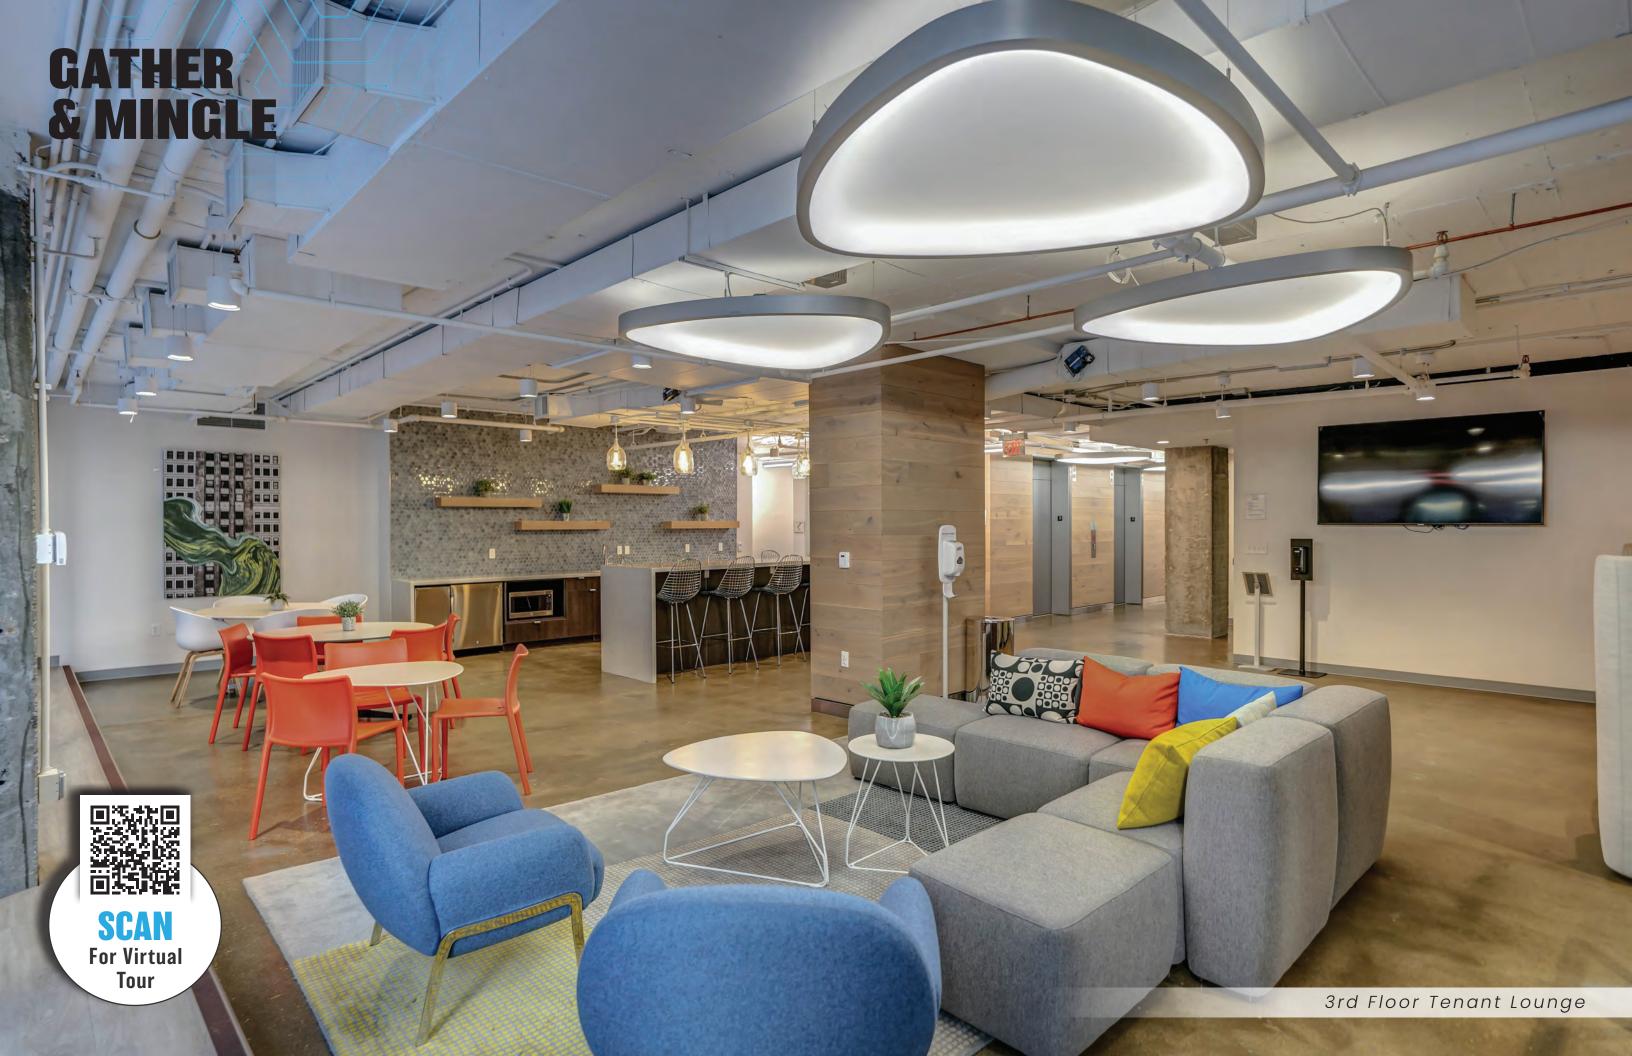

# PROPERTY HIGHLIGHTS

- A freestanding 124,443 square foot office building prominently situated at the intersection of L and 14th Streets in the East End of Washington, DC.
- Strategically positioned in the 14th Street Corridor, the city's most popular dining destination and one of the most rapidly expanding residential neighborhoods in Washington, DC.
- Recent property renovations include a refreshed lobby, new common area finishes, a tenant-only lounge, an outdoor terrace, a state-of-the-art fitness center, a new conference center, and an upgraded bike room.
- 2 blocks to McPherson Square metro station (blue, orange, silver lines) and a short stroll to Farragut North metro station (red line).