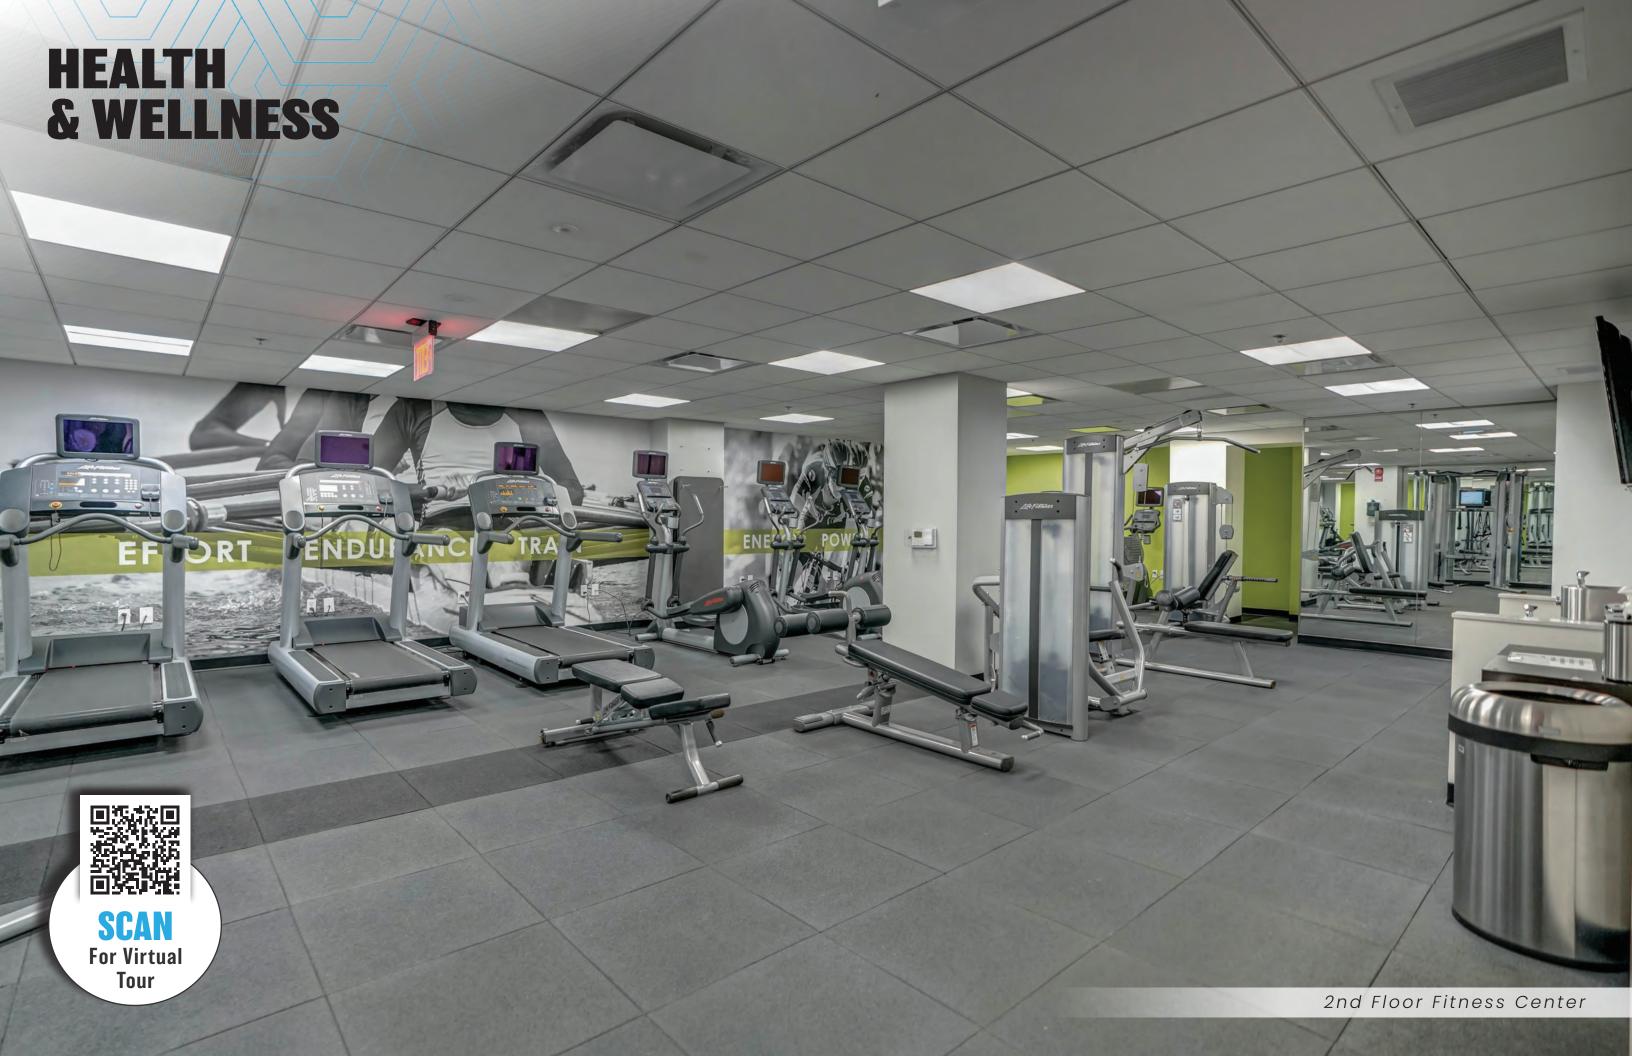

# PROPERTY HIGHLIGHTS

- A freestanding 124,443 square foot office building prominently situated at the intersection of L and 14th Streets in the East End of Washington, DC.
- Strategically positioned in the 14th Street Corridor, the city's most popular dining destination and one of the most rapidly expanding residential neighborhoods in Washington, DC.
- Recent property renovations include a refreshed lobby, new common area finishes, a tenant-only lounge, an outdoor terrace, a state-of-the-art fitness center, a new conference center, and an upgraded bike room.
- 2 blocks to McPherson Square metro station (blue, orange, silver lines) and a short stroll to Farragut North metro station (red line).