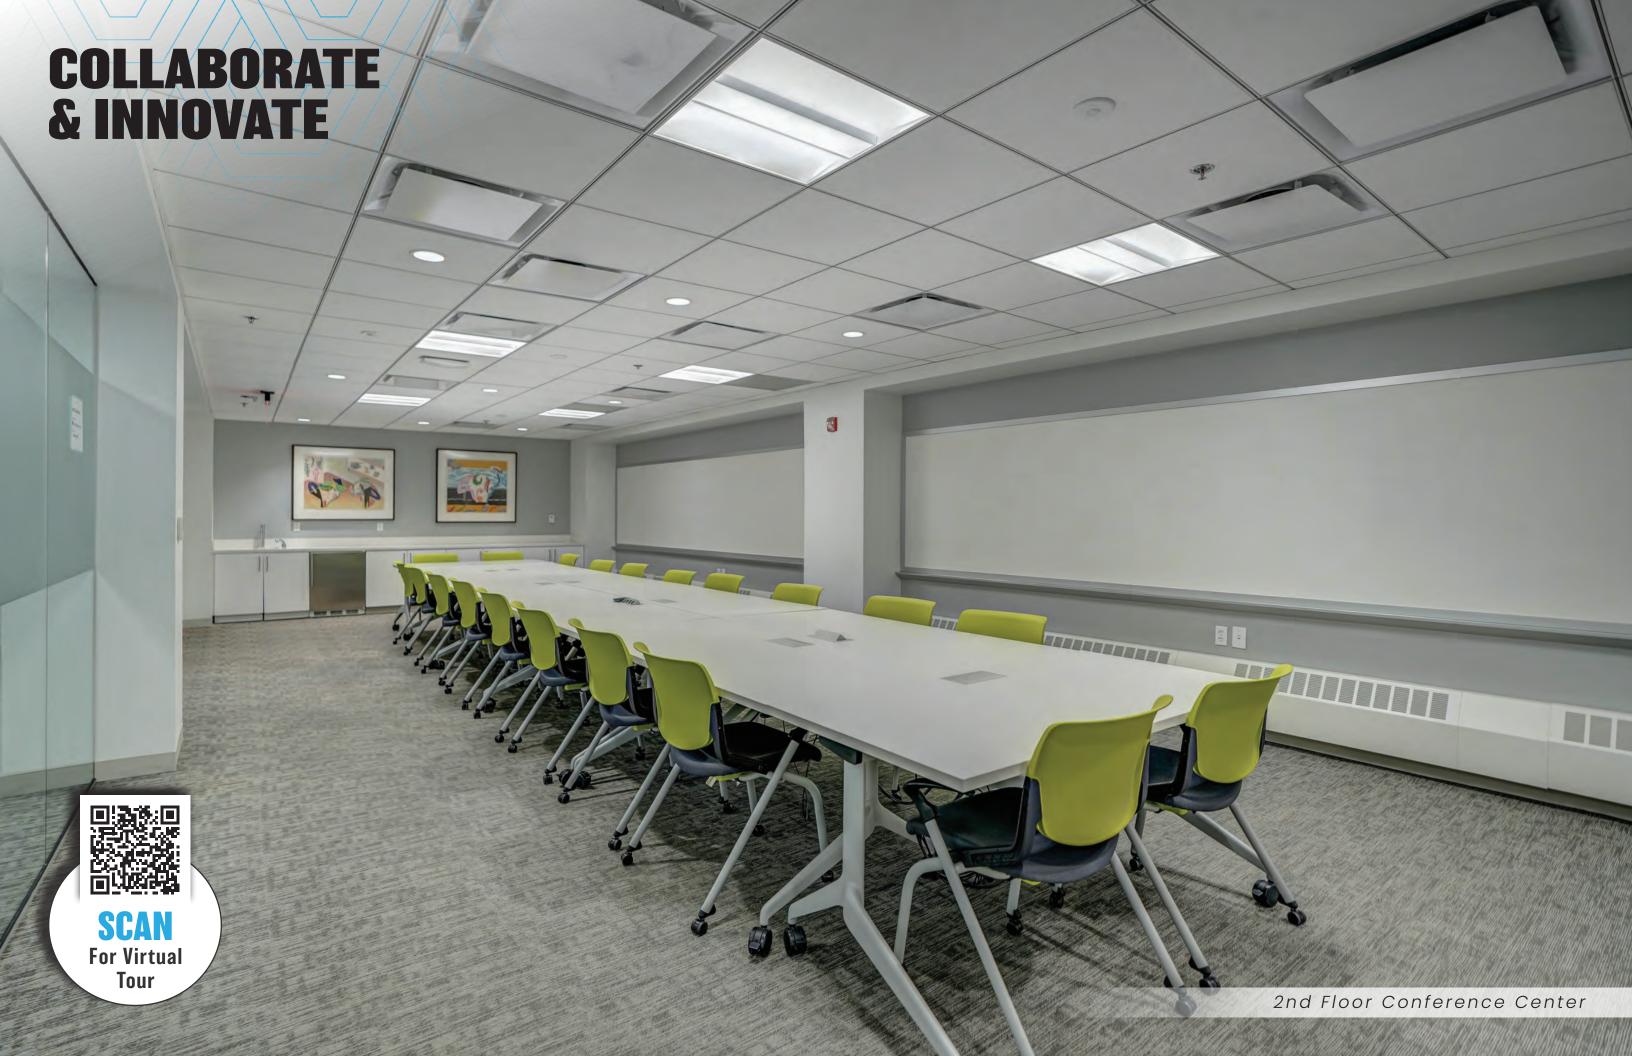

# PROPERTY HIGHLIGHTS

- A freestanding 124,443 square foot office building prominently situated at the intersection of L and 14th Streets in the East End of Washington, DC.
- Strategically positioned in the 14th Street Corridor, the city's most popular dining destination and one of the most rapidly expanding residential neighborhoods in Washington, DC.
- Recent property renovations include a refreshed lobby, new common area finishes, a tenant-only lounge, an outdoor terrace, a state-of-the-art fitness center, a new conference center, and an upgraded bike room.
- 2 blocks to McPherson Square metro station (blue, orange, silver lines) and a short stroll to Farragut North metro station (red line).