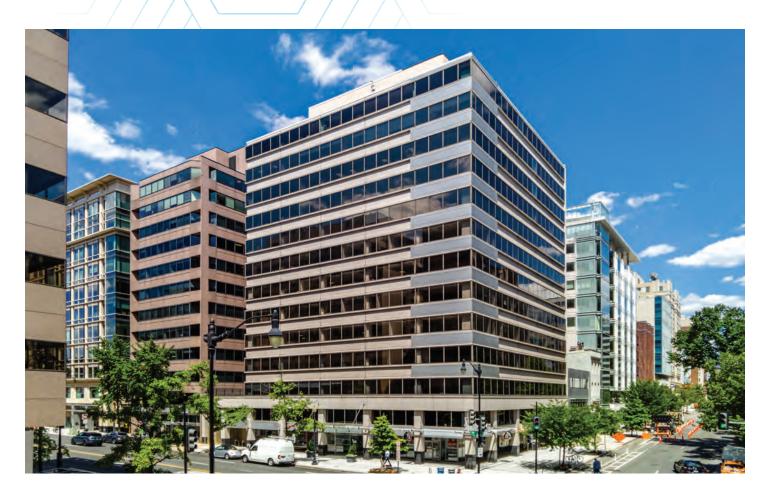

# PROPERTY HIGHLIGHTS

- A freestanding 124,443 square foot office building prominently situated at the intersection of L and 14th Streets in the East End of Washington, DC.
- Strategically positioned in the 14th Street Corridor, the city's most popular dining destination and one of the most rapidly expanding residential neighborhoods in Washington, DC.
- Recent property renovations include a refreshed lobby, new common area finishes, a tenant-only lounge, an outdoor terrace, a state-of-the-art fitness center, a new conference center, and an upgraded bike room.
- 2 blocks to McPherson Square metro station (blue, orange, silver lines) and a short stroll to Farragut North metro station (red line).

# THE VIBRANT 14TH STREET **CORRIDOR**

- > 1101 14th Street is prominently positioned in one of Washington DC's trendiest and liveliest retail and residential neighborhoods.
- > Nearly 1 million square feet of retail is just steps away from 1101 14th Street NW.