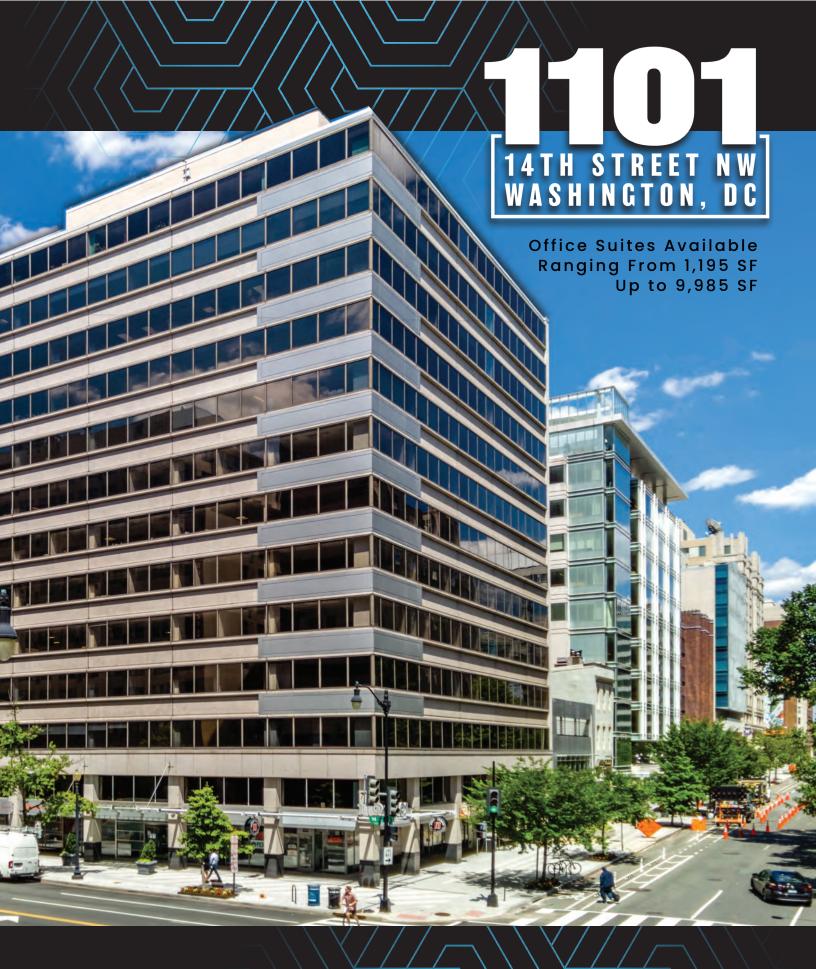

# 14 TH STREET NW WASHINGTON, DC

AT THE CENTER OF IT ALL IN THE HEART OF THE NATION'S CAPITAL

# PROPERTY HIGHLIGHTS

- A freestanding 124,443 square foot office building prominently situated at the intersection of L and 14th Streets in the East End of Washington, DC.
- Strategically positioned in the 14th Street Corridor, the city's most popular dining destination and one of the most rapidly expanding residential neighborhoods in Washington, DC.
- Recent property renovations include a refreshed lobby, new common area finishes, a tenant-only lounge, an outdoor terrace, a state-of-the-art fitness center, a new conference center, and an upgraded bike room.
- 2 blocks to McPherson Square metro station (blue, orange, silver lines) and a short stroll to Farragut North metro station (red line).