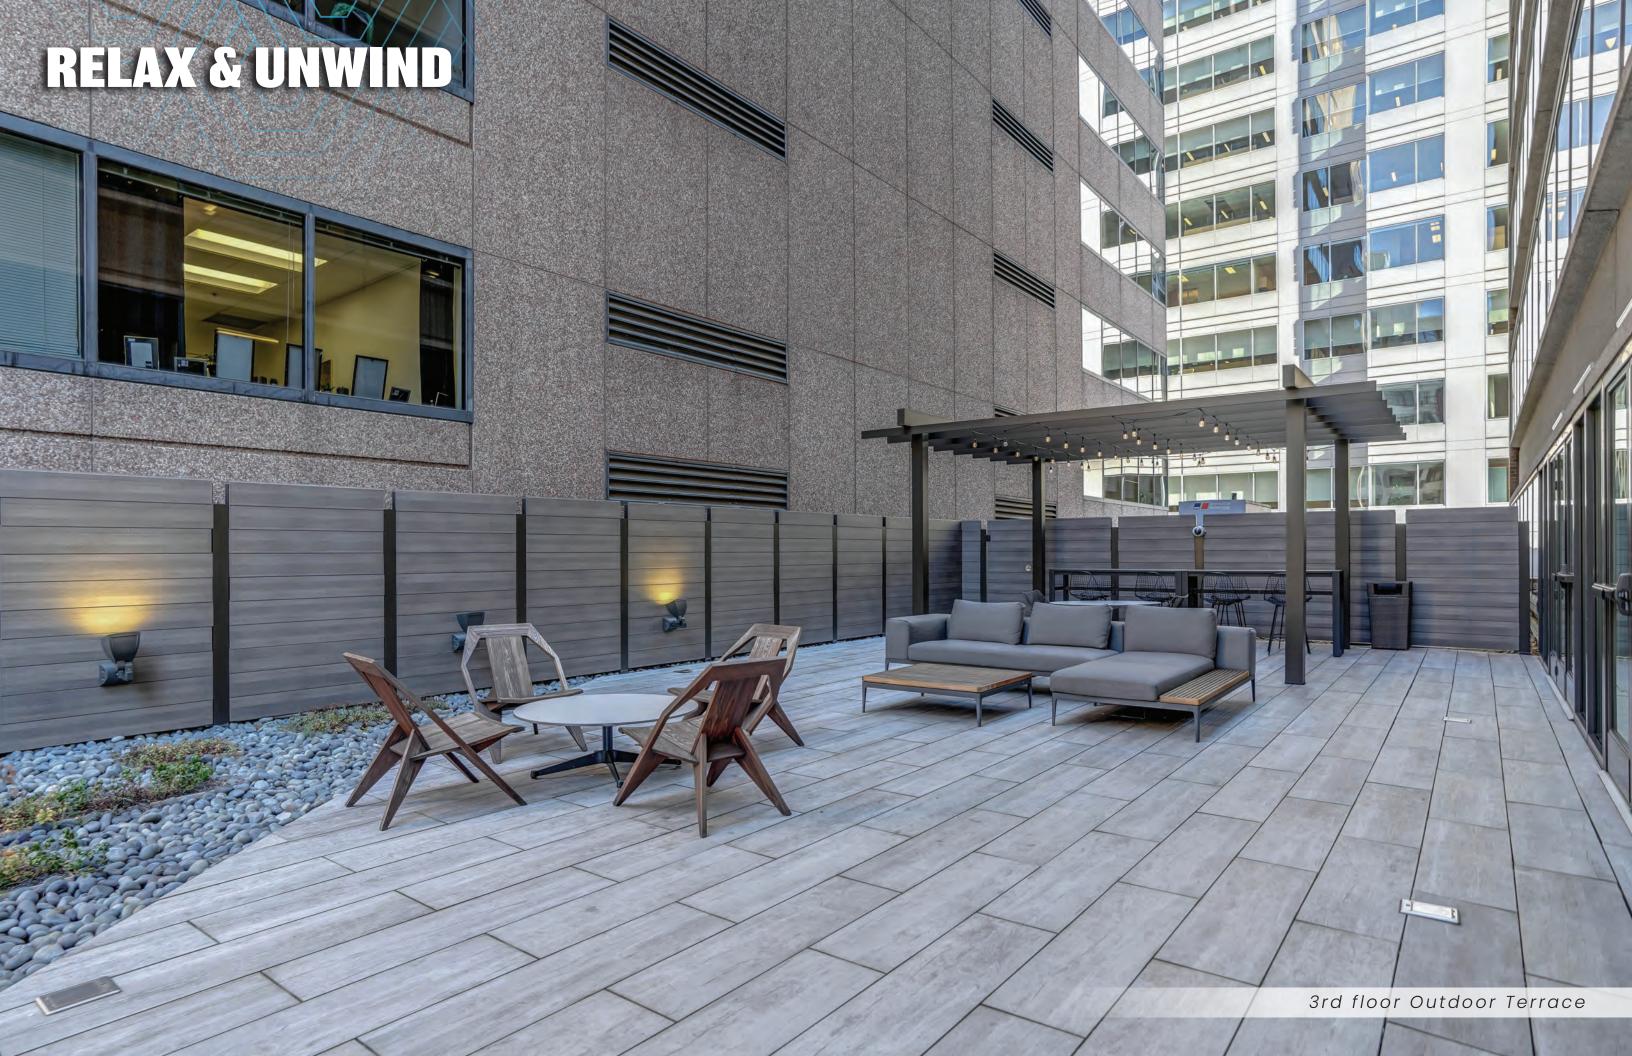

# PROPERTY HIGHLIGHTS

- A freestanding 124,443 square foot office building prominently situated at the intersection of L and 14th Streets in the East End of Washington, DC.
- Strategically positioned in the 14th Street Corridor, the city's most popular dining destination and one of the most rapidly expanding residential neighborhoods in Washington, DC.
- Recent property renovations include a refreshed lobby, new common area finishes, a tenant-only lounge, an outdoor terrace, a state-of-the-art fitness center, a new conference center, and an upgraded bike room.
- 2 blocks to McPherson Square metro station (blue, orange, silver lines) and a short stroll to Farragut North metro station (red line).