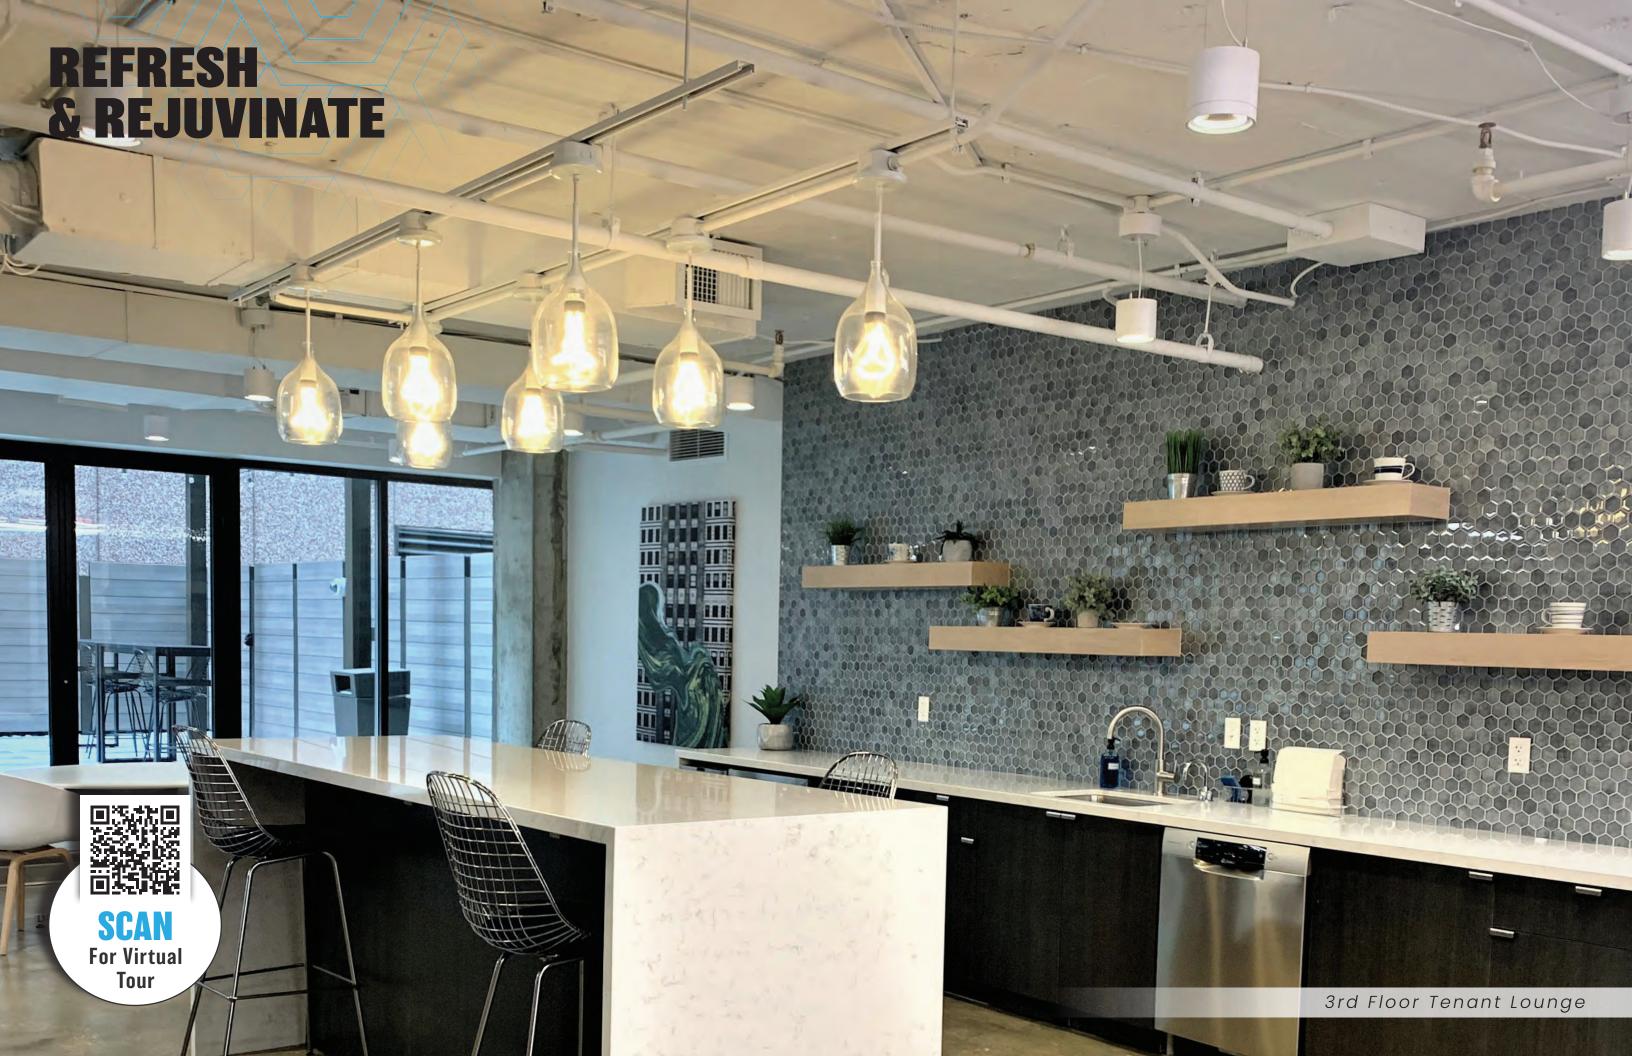

# PROPERTY HIGHLIGHTS

- A freestanding 124,443 square foot office building prominently situated at the intersection of L and 14th Streets in the East End of Washington, DC.
- Strategically positioned in the 14th Street Corridor, the city's most popular dining destination and one of the most rapidly expanding residential neighborhoods in Washington, DC.
- Recent property renovations include a refreshed lobby, new common area finishes, a tenant-only lounge, an outdoor terrace, a state-of-the-art fitness center, a new conference center, and an upgraded bike room.
- 2 blocks to McPherson Square metro station (blue, orange, silver lines) and a short stroll to Farragut North metro station (red line).