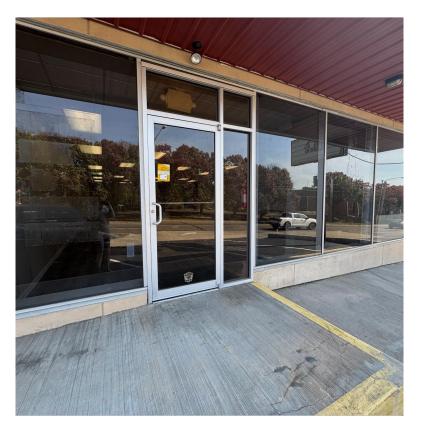

## **PROPERTY FEATURES:**

- New Neighbors Include the Blueberry Cafe,
  Walmart, and Many Fast Food Chains
- 2400 SF- Divisible into 1800 SF and 700 SF Available
- Zoned B-1\*
- Signage Opportunity On Building and Freestanding

#### **Property Description:**

This versatile 2,400 SF retail space, divisible into 1,800 SF and 700 SF, is located in a high-traffic area with prime visibility near popular destinations like the Blueberry Cafe, Walmart, and several fast food chains. Zoned B-1, the property is ideal for a wide range of commercial uses, from retail shops to beauty services. With excellent signage opportunities both on the building and off, this space offers businesses an unbeatable chance to attract attention from steady local traffic. Whether you're looking to open a tattoo parlor, beauty shop, or other retail ventures, this property's location and flexibility provide endless potential.