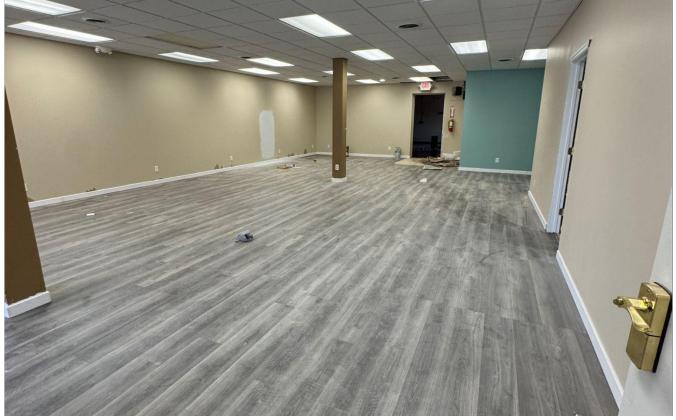

#### **Property Description:**

This versatile 2,400 SF retail space, divisible into 1,800 SF and 700 SF, is located in a high-traffic area with prime visibility near popular destinations like the Blueberry Cafe, Walmart, and several fast food chains. Zoned B-1, the property is ideal for a wide range of commercial uses, from retail shops to beauty services. With excellent signage opportunities both on the building and off, this space offers businesses an unbeatable chance to attract attention from steady local traffic. Whether you're looking to open a tattoo parlor, beauty shop, or other retail ventures, this property's location and flexibility provide endless potential.