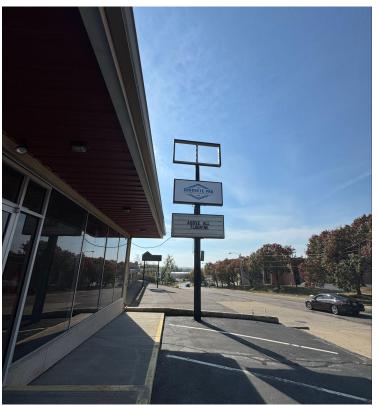

## **PROPERTY FEATURES:**

- New Neighbors Include the Blueberry Cafe,
  Walmart, and Many Fast Food Chains
- 2400 SF- Divisible into 1800 SF and 700 SF Available
- Zoned B-1\*
- Signage Opportunity On Building and Freestanding

#### **Property Description:**

This versatile 2,400 SF retail space, divisible into 1,800 SF and 700 SF, is located in a high-traffic area with prime visibility near popular destinations like the Blueberry Cafe, Walmart, and several fast food chains. Zoned B-1, the property is ideal for a wide range of commercial uses, from retail shops to beauty services. With excellent signage opportunities both on the building and off, this space offers businesses an unbeatable chance to attract attention from steady local traffic. Whether you're looking to open a tattoo parlor, beauty shop, or other retail ventures, this property's location and flexibility provide endless potential.