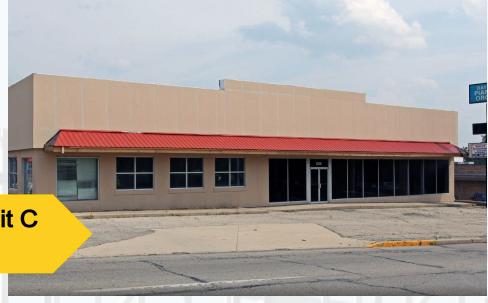

# FOR LEASE! \$12/SF/YEAR

3030 Kettering Blvd. Unit C Moraine, OH 45439

# **HIGH-TRAFFIC RETAIL LOCATION IN MORAINE!**

## **PROPERTY FEATURES:**

- New Neighbors Include the Blueberry Cafe,
  Walmart, and Many Fast Food Chains
- 2400 SF- Divisible into 1800 SF and 700 SF Available
- Zoned B-1\*
- Signage Opportunity On Building and Freestanding

#### **Property Description:**

This versatile 2,400 SF retail space, divisible into 1,800 SF and 700 SF, is located in a high-traffic area with prime visibility near popular destinations like the Blueberry Cafe, Walmart, and several fast food chains. Zoned B-1, the property is ideal for a wide range of commercial uses, from retail shops to beauty services. With excellent signage opportunities both on the building and off, this space offers businesses an unbeatable chance to attract attention from steady local traffic. Whether you're looking to open a tattoo parlor, beauty shop, or other retail ventures, this property's location and flexibility provide endless potential.