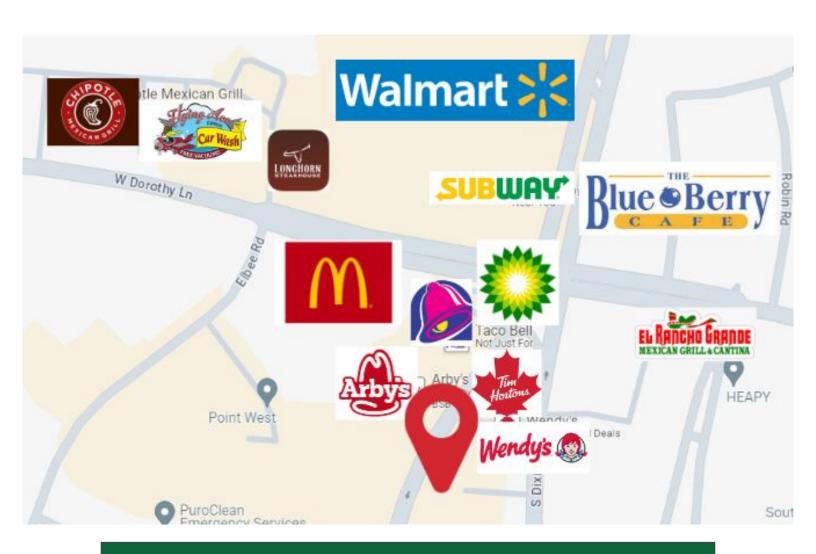

## **PROPERTY FEATURES:**

- New Neighbors Include the Blueberry Cafe,
  Walmart, and Many Fast Food Chains
- 2400 SF- Divisible into 1800 SF and 700 SF Available
- Zoned B-1\*
- Signage Opportunity On Building and Freestanding

#### **Property Description:**

This versatile 2,400 SF retail space, divisible into 1,800 SF and 700 SF, is located in a high-traffic area with prime visibility near popular destinations like the Blueberry Cafe, Walmart, and several fast food chains. Zoned B-1, the property is ideal for a wide range of commercial uses, from retail shops to beauty services. With excellent signage opportunities both on the building and off, this space offers businesses an unbeatable chance to attract attention from steady local traffic. Whether you're looking to open a tattoo parlor, beauty shop, or other retail ventures, this property's location and flexibility provide endless potential.