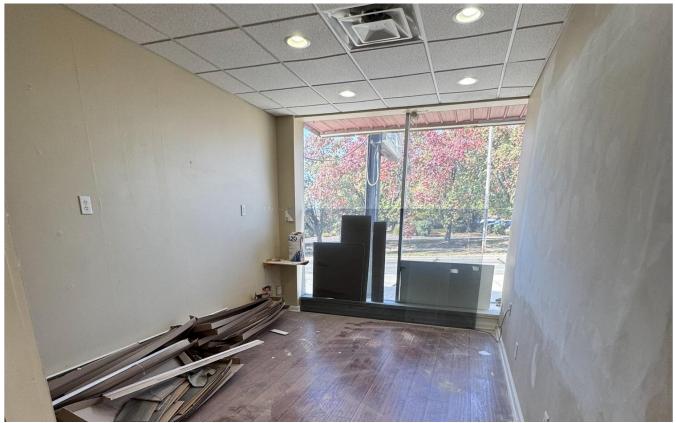

## **PROPERTY FEATURES:**

- New Neighbors Include the Blueberry Cafe,
  Walmart, and Many Fast Food Chains
- 2400 SF- Divisible into 1800 SF and 700 SF Available
- Zoned B-1\*
- Signage Opportunity On Building and Freestanding

#### **Property Description:**

This versatile 2,400 SF retail space, divisible into 1,800 SF and 700 SF, is located in a high-traffic area with prime visibility near popular destinations like the Blueberry Cafe, Walmart, and several fast food chains. Zoned B-1, the property is ideal for a wide range of commercial uses, from retail shops to beauty services. With excellent signage opportunities both on the building and off, this space offers businesses an unbeatable chance to attract attention from steady local traffic. Whether you're looking to open a tattoo parlor, beauty shop, or other retail ventures, this property's location and flexibility provide endless potential.