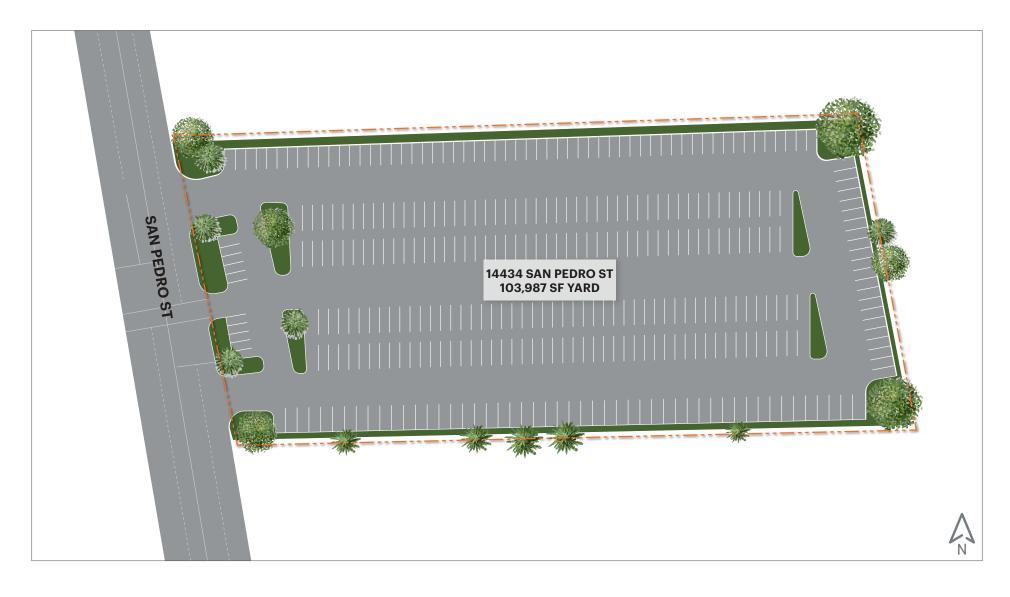

**BUILDING** 58,225 SF

**LAND** 335,905 SF

**PARCEL 1** 231,918 SF

**PARCEL 2** 103,987 SF

**WAREHOUSE** 

58,225 SF

**LAND** 231,918 SF

▲ Dock High

**LAND** 103,987 SF

**PARKING** 272 Stalls

PLAN LAYOUT SUBJECT TO FIELD CONDITIONS AND MAY DIFFER FROM PLAN AS SHOWN. ALL INFORMATION PRESENTED ON THIS DRAWING IS PRESUMED TO BE ACCURATE, HOWEVER TENANT SHOULD VERIFY PERTINENT INFORMATION PRIOR TO COMMITTING TO A LEASE. ANY FURNITURE OR APPLIANCES SHOWN ON PLAN ARE FOR CONCEPT ONLY AND WILL BE TENANT PROVIDED.