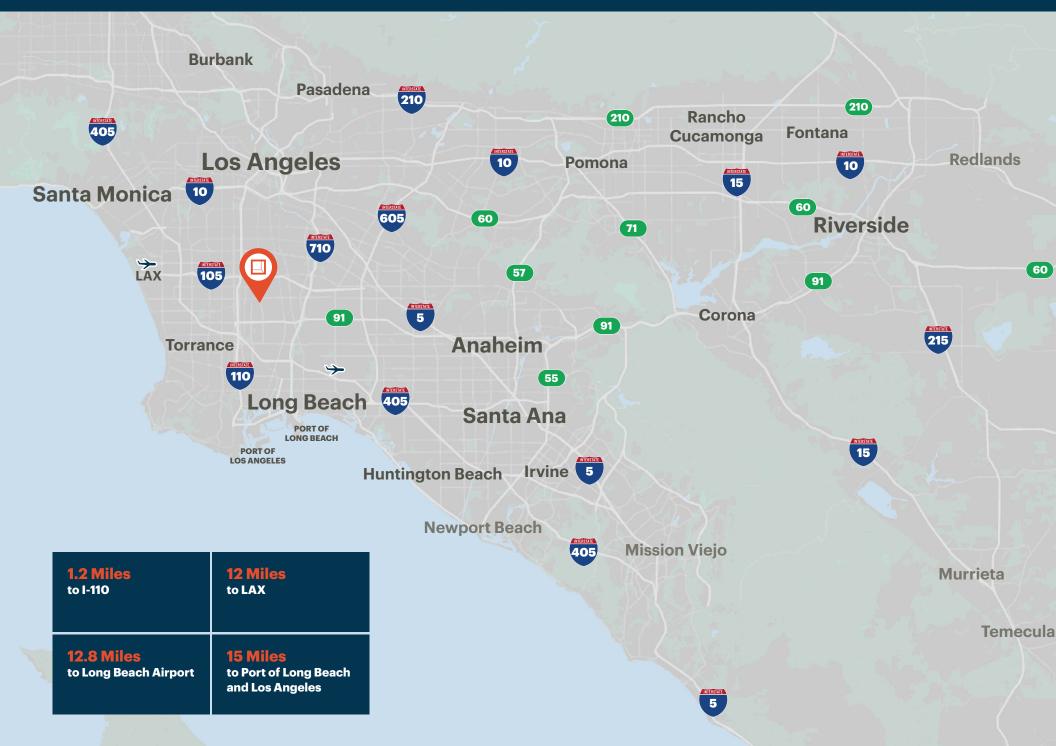

- Complete Redevelopment
- Two Secured Fenced Yards
- Designed to Achieve LEED Gold Certification
- Premier Location Central to All of Los Angeles, Ports of Los Angeles and Long Beach, and LAX
- 659 Million Square Feet of Industrial Product Within 20 Miles (Per CBRE Research Dept.)
- 2.6 Million Households Within 20 Miles