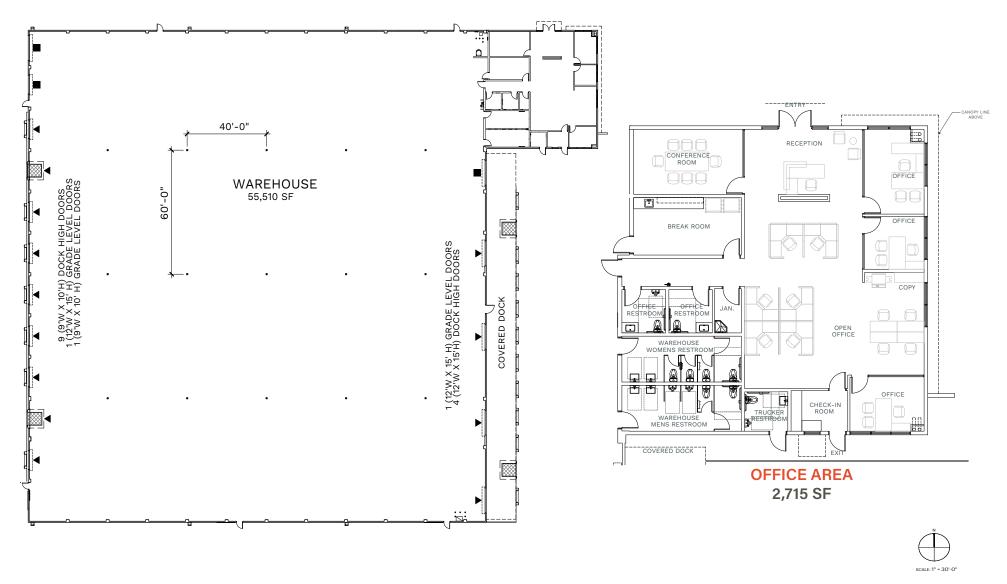

### **WAREHOUSE DISTRIBUTION FACILITY**

- Building Size: 58,225 SF Cross Dock Configuration Concrete Parking and Loading Areas at 14527
- Land Size: ±7.7 Acres (335,905 SF)
- 2.715 SF Office
- 21 Dock High Positions (4 with Pit Levelers)
- 3 Grade Level Doors (1 Ramped)
- 28' Minimum Warehouse Clearance
- ESFR K-25 Fire Sprinkler System
- LED Lighting
- 3000 Amps, 277/480V

**WAREHOUSE** 55,510 SF

OFFICE 2,715 SF **TOTAL** 58,225 SF

PLAN LAYOUT SUBJECT TO FIELD CONDITIONS AND MAY DIFFER FROM PLAN AS SHOWN. ALL INFORMATION PRESENTED ON THIS DRAWING IS PRESUMED TO BE ACCURATE, HOWEVER TENANT SHOULD VERIFY PERTINENT INFORMATION PRIOR TO COMMITTING TO A LEASE. ANY FURNITURE OR APPLIANCES SHOWN ON PLAN ARE FOR CONCEPT ONLY AND WILL BE TENANT PROVIDED.