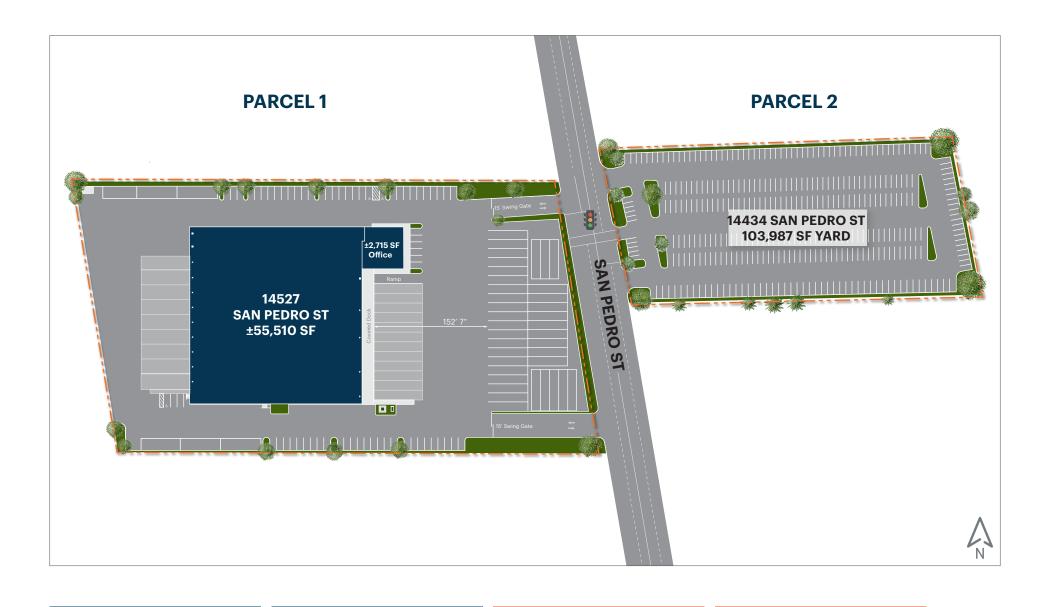

**BUILDING** 58,225 SF

**LAND** 335,905 SF

**PARCEL 1** 231,918 SF

**PARCEL 2** 103,987 SF

**WAREHOUSE** 

58,225 SF

**LAND** 231,918 SF

▲ Dock High

Ground Level

PLAN LAYOUT SUBJECT TO FIELD CONDITIONS AND MAY DIFFER FROM PLAN AS SHOWN. ALL INFORMATION PRESENTED ON THIS DRAWING IS PRESUMED TO BE ACCURATE, HOWEVER TENANT SHOULD VERIFY PERTINENT INFORMATION PRIOR TO COMMITTING TO A LEASE. ANY FURNITURE OR APPLIANCES SHOWN ON PLAN ARE FOR CONCEPT ONLY AND WILL BE TENANT PROVIDED.

**LAND** 103,987 SF

**PARKING** 272 Stalls

PLAN LAYOUT SUBJECT TO FIELD CONDITIONS AND MAY DIFFER FROM PLAN AS SHOWN. ALL INFORMATION PRESENTED ON THIS DRAWING IS PRESUMED TO BE ACCURATE, HOWEVER TENANT SHOULD VERIFY PERTINENT INFORMATION PRIOR TO COMMITTING TO A LEASE. ANY FURNITURE OR APPLIANCES SHOWN ON PLAN ARE FOR CONCEPT ONLY AND WILL BE TENANT PROVIDED.

**WAREHOUSE** 55,510 SF

OFFICE 2,715 SF **TOTAL** 58,225 SF

PLAN LAYOUT SUBJECT TO FIELD CONDITIONS AND MAY DIFFER FROM PLAN AS SHOWN. ALL INFORMATION PRESENTED ON THIS DRAWING IS PRESUMED TO BE ACCURATE, HOWEVER TENANT SHOULD VERIFY PERTINENT INFORMATION PRIOR TO COMMITTING TO A LEASE. ANY FURNITURE OR APPLIANCES SHOWN ON PLAN ARE FOR CONCEPT ONLY AND WILL BE TENANT PROVIDED.