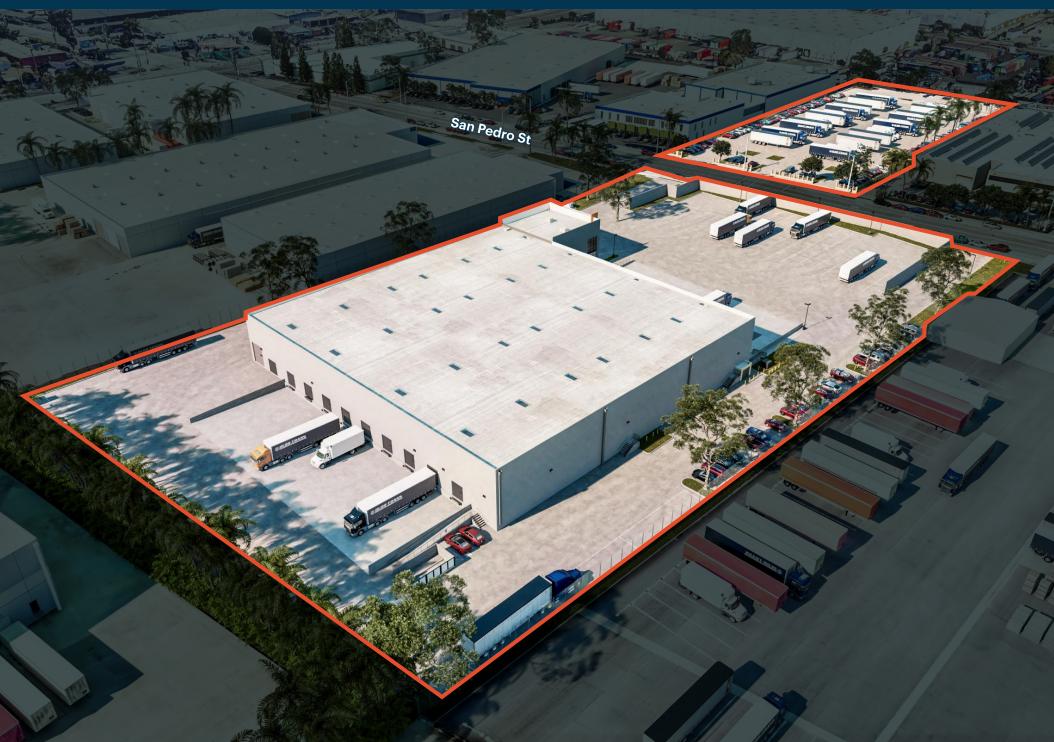

### **WAREHOUSE DISTRIBUTION FACILITY**

- Building Size: 58,225 SF Cross Dock Configuration Concrete Parking and Loading Areas at 14527
- Land Size: ±7.7 Acres (335,905 SF)
- 2.715 SF Office
- 21 Dock High Positions (4 with Pit Levelers)
- 3 Grade Level Doors (1 Ramped)
- 28' Minimum Warehouse Clearance
- ESFR K-25 Fire Sprinkler System
- LED Lighting
- 3000 Amps, 277/480V

- Complete Redevelopment
- Two Secured Fenced Yards
- Designed to Achieve LEED Gold Certification
- Premier Location Central to All of Los Angeles, Ports of Los Angeles and Long Beach, and LAX
- 659 Million Square Feet of Industrial Product Within 20 Miles (Per CBRE Research Dept.)
- 2.6 Million Households Within 20 Miles

**BUILDING** 58,225 SF

**LAND** 335,905 SF

**PARCEL 1** 231,918 SF

**PARCEL 2** 103,987 SF

**WAREHOUSE** 

58,225 SF

**LAND** 231,918 SF

▲ Dock High