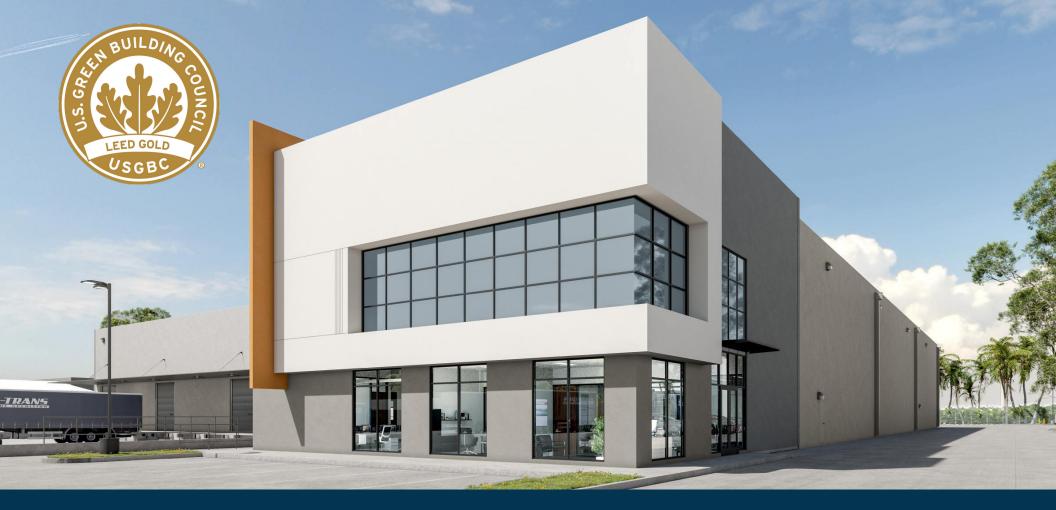

## 58,225 SF BUILDING ON ±7.7 ACRES

PREMIER TRANSLOAD WAREHOUSE DISTRIBUTION FACILITY

14434 - 14527 San Pedro Street, Unincorporated Los Angeles County

### **WAREHOUSE DISTRIBUTION FACILITY**

- Building Size: 58,225 SF Cross Dock Configuration Concrete Parking and Loading Areas at 14527
- Land Size: ±7.7 Acres (335,905 SF)
- 2.715 SF Office
- 21 Dock High Positions (4 with Pit Levelers)
- 3 Grade Level Doors (1 Ramped)
- 28' Minimum Warehouse Clearance
- ESFR K-25 Fire Sprinkler System
- LED Lighting
- 3000 Amps, 277/480V

- Complete Redevelopment
- Two Secured Fenced Yards
- Designed to Achieve LEED Gold Certification
- Premier Location Central to All of Los Angeles, Ports of Los Angeles and Long Beach, and LAX
- 659 Million Square Feet of Industrial Product Within 20 Miles (Per CBRE Research Dept.)
- 2.6 Million Households Within 20 Miles