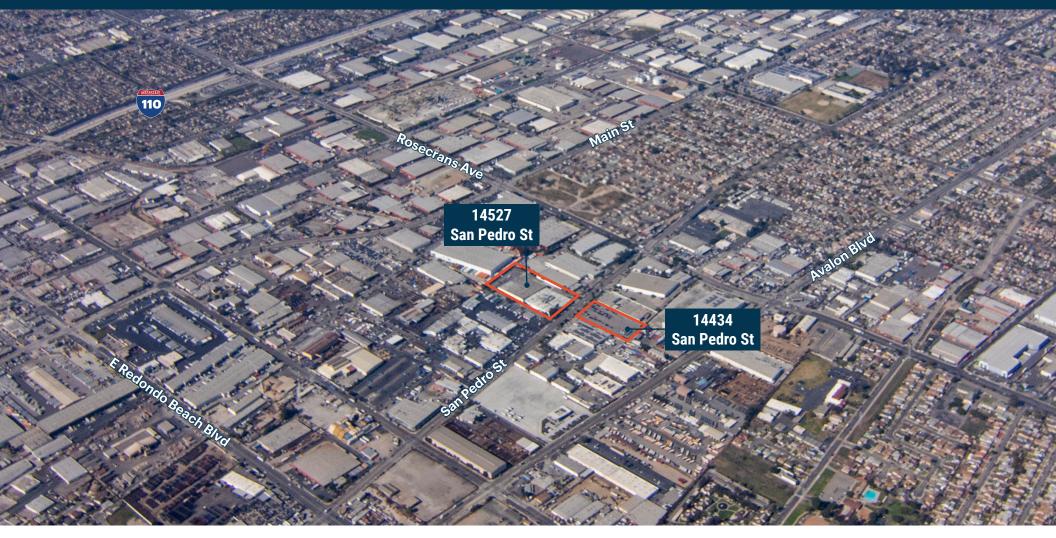

## 58,225 SF BUILDING ON ±7.7 ACRES

PREMIER TRANSLOAD WAREHOUSE DISTRIBUTION FACILITY

14434 - 14527 San Pedro Street, Unincorporated Los Angeles County

- Complete Redevelopment
- Two Secured Fenced Yards
- Designed to Achieve LEED Gold Certification
- Premier Location Central to All of Los Angeles, Ports of Los Angeles and Long Beach, and LAX
- 659 Million Square Feet of Industrial Product Within 20 Miles (Per CBRE Research Dept.)
- 2.6 Million Households Within 20 Miles