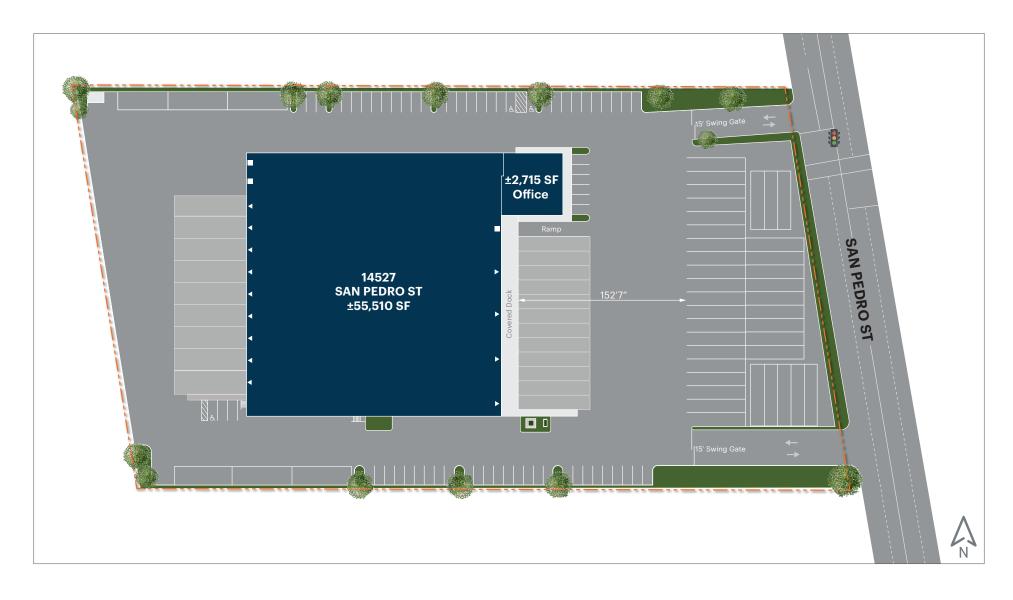

### **WAREHOUSE DISTRIBUTION FACILITY**

- Building Size: 58,225 SF Cross Dock Configuration Concrete Parking and Loading Areas at 14527
- Land Size: ±7.7 Acres (335,905 SF)
- 2.715 SF Office
- 21 Dock High Positions (4 with Pit Levelers)
- 3 Grade Level Doors (1 Ramped)
- 28' Minimum Warehouse Clearance
- ESFR K-25 Fire Sprinkler System
- LED Lighting
- 3000 Amps, 277/480V

**BUILDING** 58,225 SF

**LAND** 335,905 SF

**PARCEL 1** 231,918 SF

**PARCEL 2** 103,987 SF

**WAREHOUSE** 

58,225 SF

**LAND** 231,918 SF

▲ Dock High

Ground Level

PLAN LAYOUT SUBJECT TO FIELD CONDITIONS AND MAY DIFFER FROM PLAN AS SHOWN. ALL INFORMATION PRESENTED ON THIS DRAWING IS PRESUMED TO BE ACCURATE, HOWEVER TENANT SHOULD VERIFY PERTINENT INFORMATION PRIOR TO COMMITTING TO A LEASE. ANY FURNITURE OR APPLIANCES SHOWN ON PLAN ARE FOR CONCEPT ONLY AND WILL BE TENANT PROVIDED.

**WAREHOUSE** 55,510 SF

OFFICE 2,715 SF **TOTAL** 58,225 SF

PLAN LAYOUT SUBJECT TO FIELD CONDITIONS AND MAY DIFFER FROM PLAN AS SHOWN. ALL INFORMATION PRESENTED ON THIS DRAWING IS PRESUMED TO BE ACCURATE, HOWEVER TENANT SHOULD VERIFY PERTINENT INFORMATION PRIOR TO COMMITTING TO A LEASE. ANY FURNITURE OR APPLIANCES SHOWN ON PLAN ARE FOR CONCEPT ONLY AND WILL BE TENANT PROVIDED.