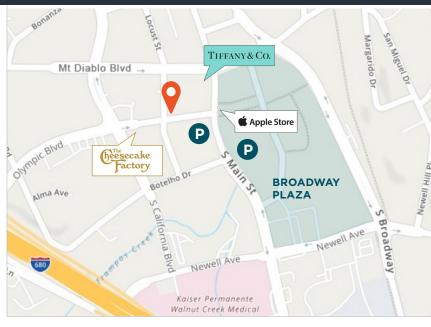

## ± 2,250 Total Square Feet Rent Negotiable

Located on one of the highest-trafficked corners in the heart of Downtown Walnut Creek, this property offers an established restaurant/bar buildout with coveted private outdoor seating area. The property includes eleven onsite metered public parking spaces and is just blocks from premiere stores at Broadway Plaza shopping district. This is a rarely available space for your business in an ideal location.