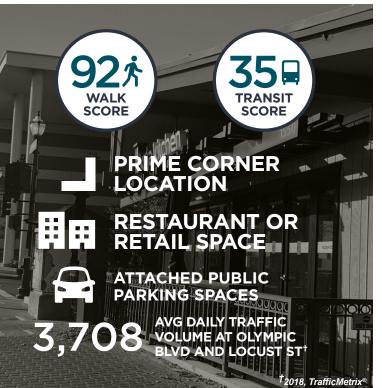

## ± 2,250 Total Square Feet Rent Negotiable

Located on one of the highest-trafficked corners in the heart of Downtown Walnut Creek, this property offers an established restaurant/bar buildout with coveted private outdoor seating area. The property includes eleven onsite metered public parking spaces and is just blocks from premiere stores at Broadway Plaza shopping district. This is a rarely available space for your business in an ideal location.