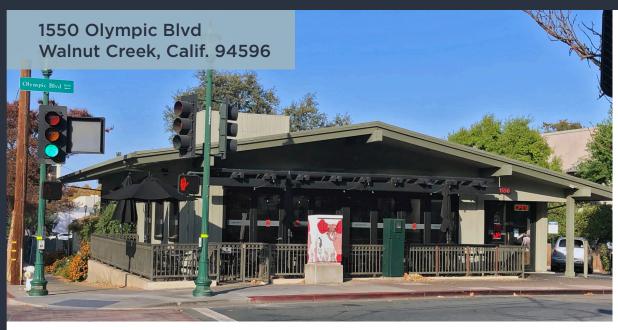

## ± 2,250 Total Square Feet Rent Negotiable

Located on one of the highest-trafficked corners in the heart of Downtown Walnut Creek, this property offers an established restaurant/bar buildout with coveted private outdoor seating area. The property includes eleven onsite metered public parking spaces and is just blocks from premiere stores at Broadway Plaza shopping district. This is a rarely available space for your business in an ideal location.