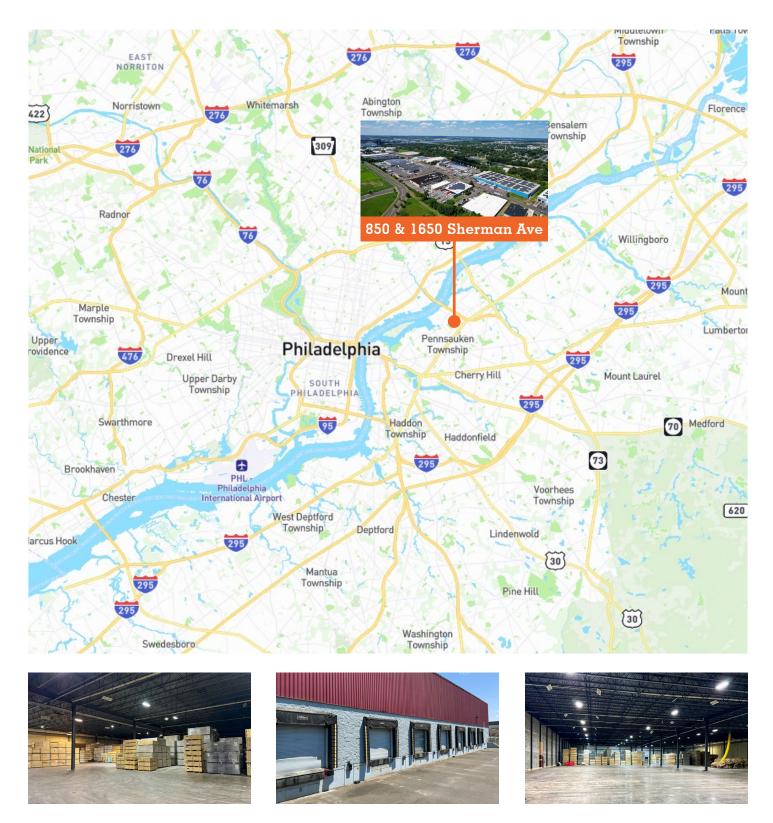

Logistics Opportunity 2 Buildings | 296,490 SF Total

850 & 1650 Sherman Ave, Pennsauken, NJ





# "Last-Mile" Logistics Center Opportunity 2 Buildings | 296,490 SF Total (Divisible to +/- 50,000 SF)

- Prime "Last-Mile" Logistics Opportunity, consisting of (2) buildings totaling 296,490 sf. The properties can be leased jointly or individually, and also offer the ability to further subdivide to accommodative a wide range of square footage and size configurations.
- Excellent loading, ceiling heights and parking
- Strategically located with immediate access to Betsy Ross and Tacony-Palmyra Bridges to Philadelphia, only minutes from I-95, Route 130, NJ Turnpike, and I-295

Get moreJim Scott, Principal<br/>M +1 215 932 1157informationjim.scott@avisonyoung.com



## **REGIONAL ACCESS MAP**



Get more information

# **AERIAL & BUILDING PHOTOGRAPHY**



850 Sherman Avenue

1650 Sherman Avenue



Get more information

### **BUILDING SPECIFICATIONS**

850 SHERMAN AVE, PENNSAUKEN, NJ

| BUILDING AREA  | <ul> <li>176,957 SF (Divisible)</li> <li>1,529 SF Office Area</li> </ul>                                                                                                       |
|----------------|--------------------------------------------------------------------------------------------------------------------------------------------------------------------------------|
| CEILING HEIGHT | <ul> <li>Section A = 21'10"</li> <li>Section B = 21'10"</li> <li>Section C = 30'1"</li> </ul>                                                                                  |
| LOADING        |