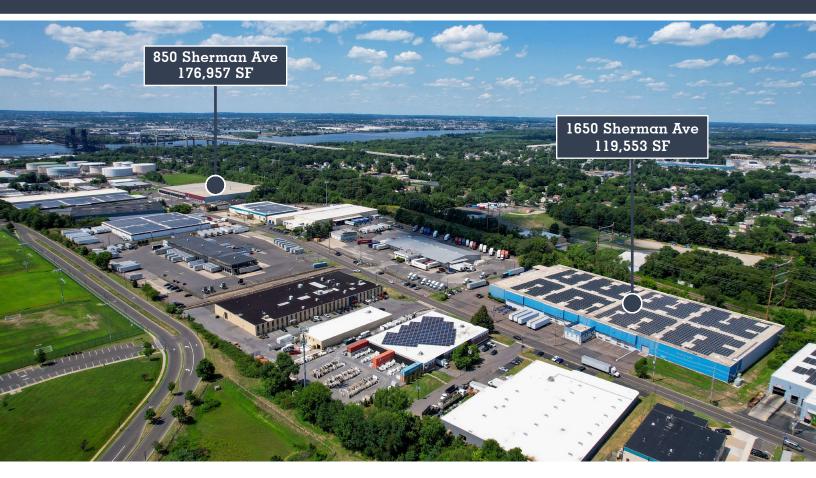

# "Last-Mile" Logistics Opportunity 2 Buildings | 296,490 SF Total

850 & 1650 Sherman Ave, Pennsauken, NJ

# "Last-Mile" Logistics Center Opportunity 2 Buildings | 296,490 SF Total (Divisible to +/- 50,000 SF)

- Prime "Last-Mile" Logistics Opportunity, consisting of (2) buildings totaling 296,490 sf. The properties can be leased jointly or individually, and also offer the ability to further subdivide to accommodative a wide range of square footage and size configurations.
- Excellent loading, ceiling heights and parking
- Strategically located with immediate access to Betsy Ross and Tacony-Palmyra Bridges to Philadelphia, only minutes from I-95, Route 130, NJ Turnpike, and I-295

### **BUILDING SPECIFICATIONS**

850 SHERMAN AVE, PENNSAUKEN, NJ

| BUILDING AREA  | <ul> <li>176,957 SF (Divisible)</li> <li>1,529 SF Office Area</li> </ul>                                                                                                       |
|----------------|--------------------------------------------------------------------------------------------------------------------------------------------------------------------------------|
| CEILING HEIGHT | <ul> <li>Section A = 21'10"</li> <li>Section B = 21'10"</li> <li>Section C = 30'1"</li> </ul>                                                                                  |
| LOADING        | <ul> <li>(7) Tailgate Doors, with levelers and seals</li> <li>(28) Additional Loading Positions via Covered Platform</li> <li>(1) Drive-In Door measuring 12' x 14'</li> </ul> |
| RAIL           | <ul> <li>Rail Spur with (6) Loading Doors</li> </ul>                                                                                                                           |

## **BUILDING SPECIFICATIONS**

1650 SHERMAN AVE, PENNSAUKEN, NJ

| BUILDING AREA  | <ul> <li>119,533 SF (Divisible)</li> <li>1,306 SF Office</li> </ul>                                                                                                                                      |  |  |  |  |
|----------------|----------------------------------------------------------------------------------------------------------------------------------------------------------------------------------------------------------|--|--|--|--|
| CEILING HEIGHT | ■ 24′6″                                                                                                                                                                                                  |  |  |  |  |
| LOADING        | <ul> <li>(9) Tailgate Doors, with levelers and seals</li> <li>Expandable to (15)</li> <li>(4) Additional Loading Positions via Covered Platform</li> <li>(1) Drive-In Door measuring 12' x14'</li> </ul> |  |  |  |  |
| RAIL           | <ul> <li>Rail Spur with (6) Loading Doors</li> </ul>                                                                                                                                                     |  |  |  |  |
| GO GREEN!      | 1 megawatt rooftop solar array                                                                                                                                                                           |  |  |  |  |