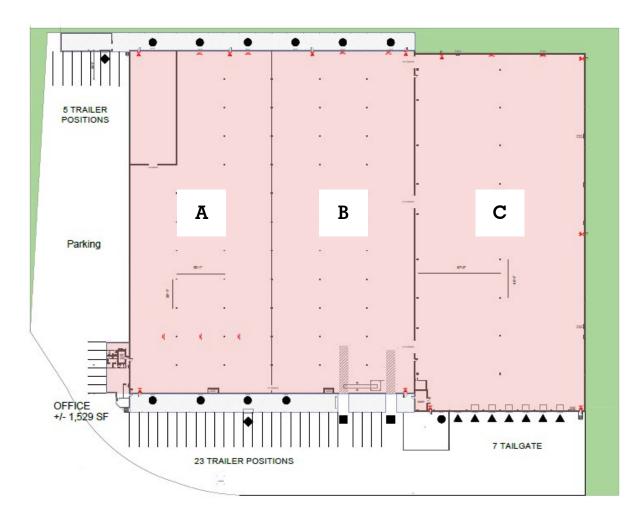

### **BUILDING SPECIFICATIONS**

850 SHERMAN AVE, PENNSAUKEN, NJ

| BUILDING AREA  | <ul> <li>176,957 SF (Divisible)</li> <li>1,529 SF Office Area</li> </ul>                                                                                                       |
|----------------|--------------------------------------------------------------------------------------------------------------------------------------------------------------------------------|
| CEILING HEIGHT | <ul> <li>Section A = 21'10"</li> <li>Section B = 21'10"</li> <li>Section C = 30'1"</li> </ul>                                                                                  |
| LOADING        | <ul> <li>(7) Tailgate Doors, with levelers and seals</li> <li>(28) Additional Loading Positions via Covered Platform</li> <li>(1) Drive-In Door measuring 12' x 14'</li> </ul> |
| RAIL           | <ul> <li>Rail Spur with (6) Loading Doors</li> </ul>                                                                                                                           |

#### **Floor Plan**