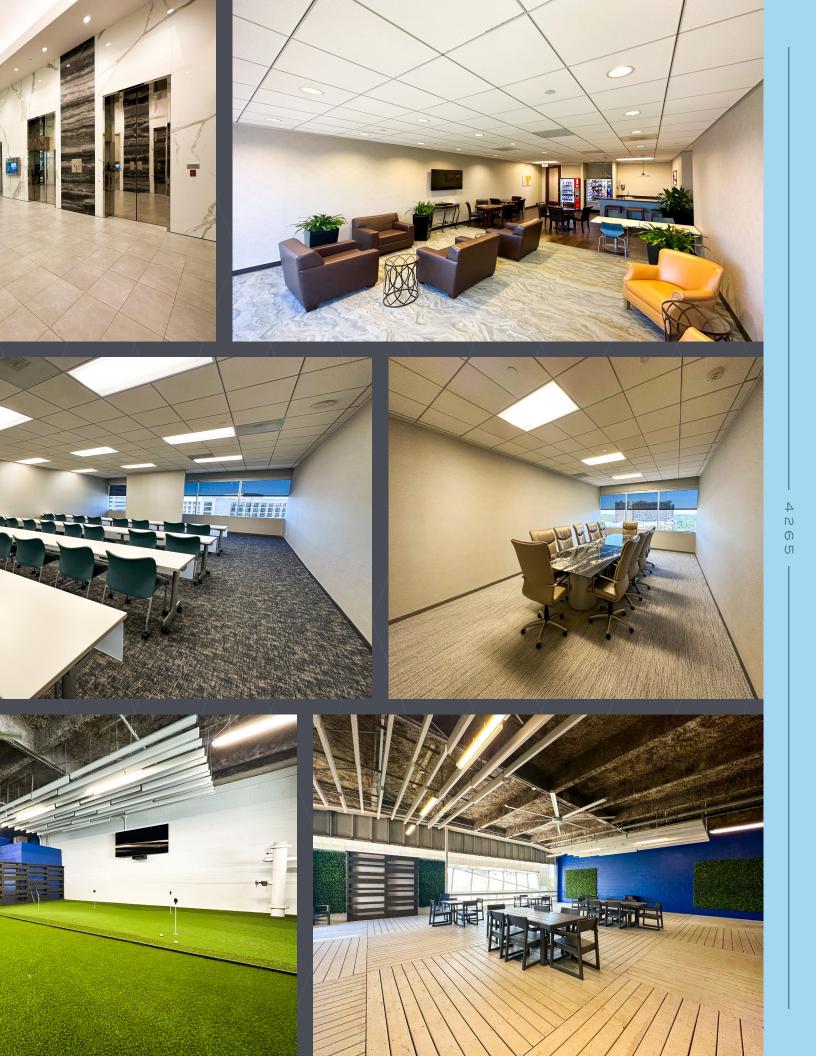

#### P R I M E L O C A T I O N

THE OASIS, A COVERED OUTDOOR AMENITY SPACE THAT PROVIDES A PUTTING GREEN, BAGS, SEATING, TV, AND COOLING SYSTEM

OWNER AND PROPERTY MANAGER, WOODBRANCH, ON-SITE

THE "GETAWAY" TENANT LOUNGE ON THE 6TH FLOOR PROVIDES A RELAXING ENVIRONMENT WITH WIFI, TV, DRINKS AND SNACKS

TRAINING ROOM WITH SERVING AREA AND SINK AND REFRIGERATOR (~40 PERSON CAPACITY)

EXECUTIVE BOARD ROOM WITH SERVING AREA AND SINK (~14 PERSON CAPACITY)

BALCONIES ON FLOORS 11, 12 & 14

AFTER-HOUR CARD-KEY ACCESS