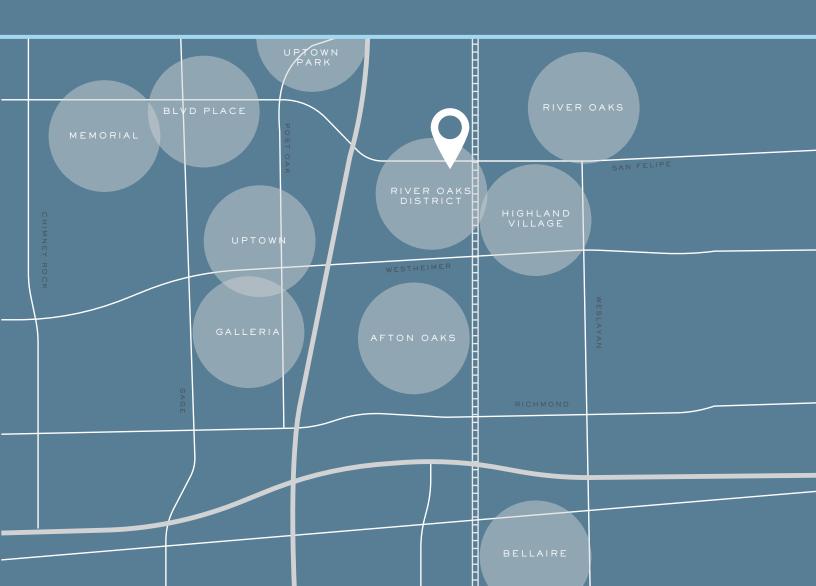

#### RIVER OAKS DISTRICT & SURROUNDING AREAS

Paper Source

Postal Station Mail

2 minutes <u>to river oaks</u> district

3 minutes to highland village

5 minutes to uptown park

5 minutes to memorial park

8 minutes to the galleria

15 minutes to CBD