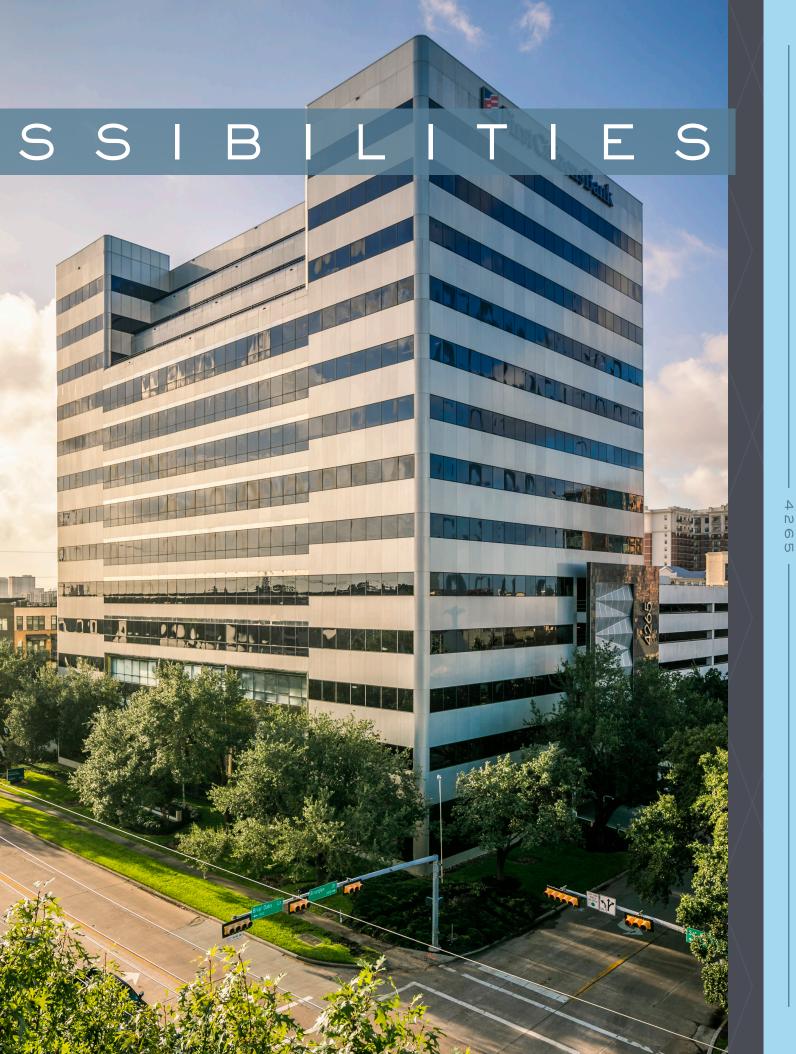

## INFINITE PO

4265 San Felipe boasts a highly saught after location with the ability to easily accommodate a wide range of tenants. With current availabilities ranging from 2,673 SF to 20,656 SF, 4265 San Felipe has the ability to provide impeccable service to tenants of all sizes.

CLASS A, TIER II

BUILDING SIZE: 208,696 SF

TYPICAL FLOOR SIZE: 20,000 SF

SIGNAGE OPPORTUNITIES

FLOORS: 14

PARKING: 3/1000 RSF

### W O R K . E A T . E N T E R T A I N .

Located inside Loop 610 on San Felipe Street, with convenient access to 59 and I-10, 4265 San Felipe presents an exceptional opportunity to lease Class A office space within the highly desirable Galleria district.