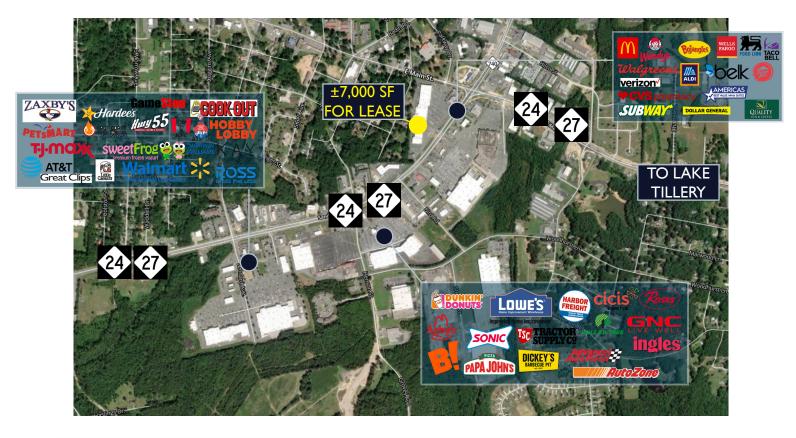

### **N**ARTHSTATE

PROPERTY ADVISORS

RETAIL SPACE Albemarle, NC

Former Family Dollar space is perfectly positioned directly next to Food Lion at the Eastgate Shopping Center in Albemarle. The NC 24/27 bypass is a retail haven and vacancies don't last long! The main retail floor is over 5,800 SF with additional square footage in the receiving area for a total of 7,000 SF.

#### **AVAILABILITY**

**Unit 829** 

 $\pm 7,000$  Square Feet

\$10 PSF MG