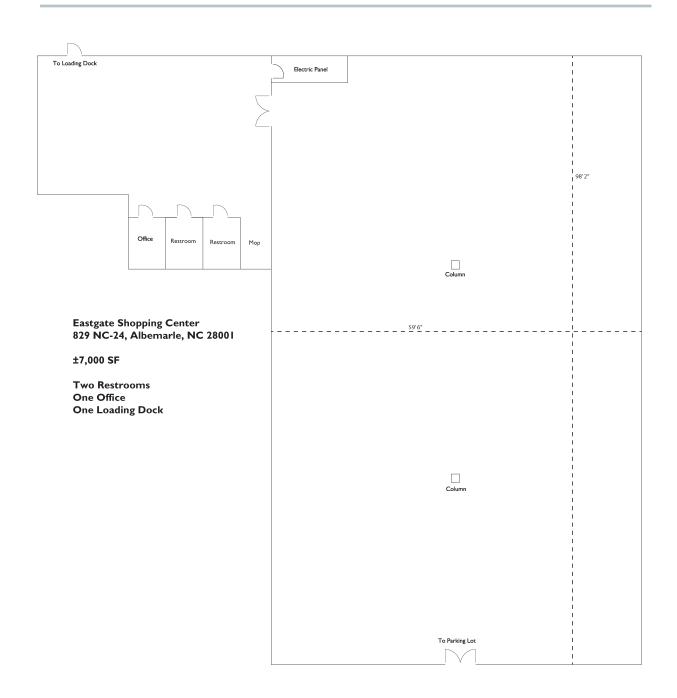

### **N**ARTHSTATE

PROPERTY ADVISORS

RETAIL SPACE Albemarle, NC

Former Family Dollar space is perfectly positioned directly next to Food Lion at the Eastgate Shopping Center in Albemarle. The NC 24/27 bypass is a retail haven and vacancies don't last long! The main retail floor is over 5,800 SF with additional square footage in the receiving area for a total of 7,000 SF.

- , (136) (146) (146)
- FOR LEASE: 7,000 SF of retail
- \$10/SF MG
- 2 Restrooms, 1 Office, Loading Dock
- Call for additional information

#### **AVAILABILITY**

**Unit 829** 

 $\pm 7,000$  Square Feet

\$10 PSF MG