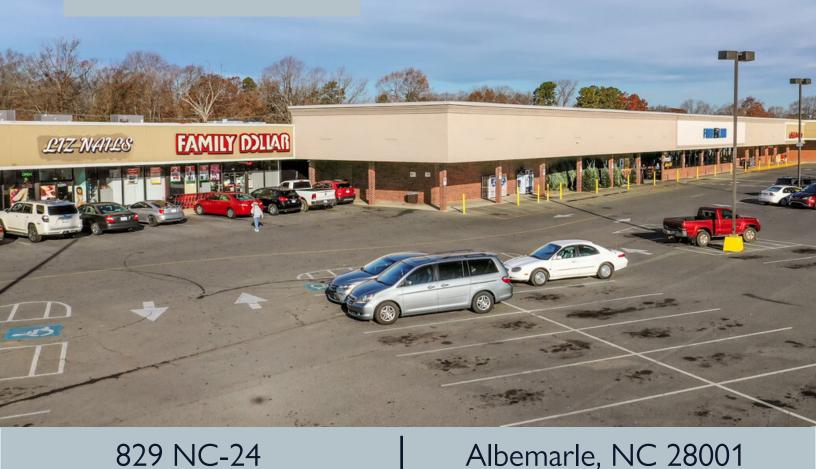

### **N**ARTHSTATE

PROPERTY ADVISORS

RETAIL SPACE Albemarle, NC

Former Family Dollar space is perfectly positioned directly next to Food Lion at the Eastgate Shopping Center in Albemarle. The NC 24/27 bypass is a retail haven and vacancies don't last long! The main retail floor is over 5,800 SF with additional square footage in the receiving area for a total of 7,000 SF.

# **829 NC-24**Albemarle, NC 28001