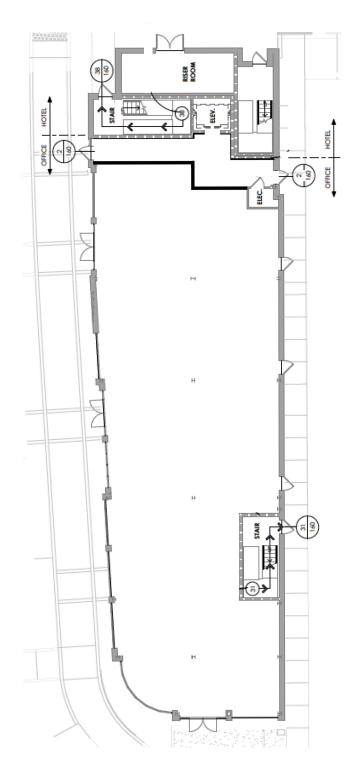

#### Retail/Restaurant Shell Floor Plan

### SPACE FEATURES

- Option 1: ± 864 SF retail
- Option 2: ± 3,625 SF restaurant with grease trap installed
- Option 3: ± 4,489 SF combined space
- Divisible space at step down due to topography
- Limited outdoor seating available
- 27 surface parking spaces dedicated to retail/restaurant users
- 9 immediate street parking spaces
- 134 garage parking spaces
- Potential for valet