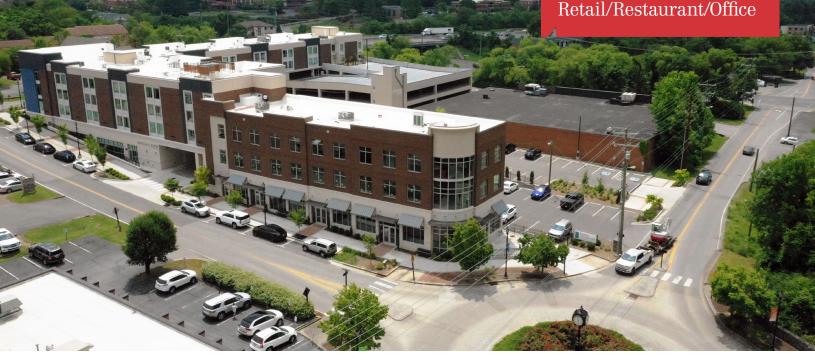

#### For Lease

 $\pm$  864 to  $\pm$  4,700 SF New Construction Retail/Restaurant/Office

# 7105 TOWN CENTER WAY Brentwood, TN 37027

## PROPERTY **FEATURES**

- New construction retail/restaurant and office spaces available
- ± 864 to ± 4,489 SF retail/restaurant on first floor
- ± 4,700 SF office on second floor with elevator access directly to suite
- Generous tenant improvement allowance
- Ample parking
- Located in the heart of downtown
  Brentwood with easy access to I-65
- Part of a mixed-use building with retail/ restaurant space on first floor, offices on the second and third floors. Adjacent to SpringHill Suites by Marriott