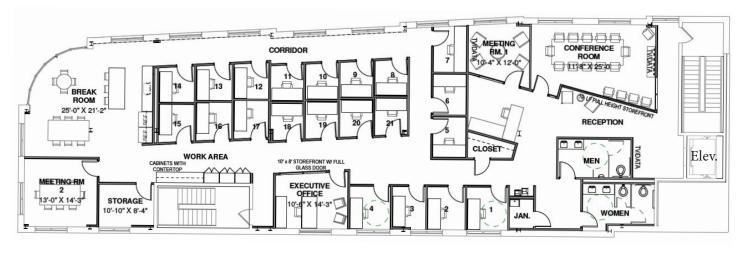

ail/Restaurant Space

### SPACE FEATURES

- Option 1: ± 864 SF retail
- Option 2: ± 3,625 SF restaurant with grease trap installed
- Option 3: ± 4,489 SF combined space
- Divisible space at step down due to topography
- Limited outdoor seating available
- 27 surface parking spaces dedicated to retail/restaurant users
- 9 immediate street parking spaces
- 134 garage parking spaces
- Potential for valet





#### Retail/Restaurant Shell Floor Plan





### Floor **Plan** Customized for Tenant Needs

#### For Lease

± 4,700 SF New Construction Office Space

### SPACE FEATURES

- ± 4,700 SF
- Elevator access directly to suite
- Generous tenant improvement allowance
- Windows on three sides providing lots of natural light
- Free parking



#### Office Shell Floor Plan



### Sample Floor Plan