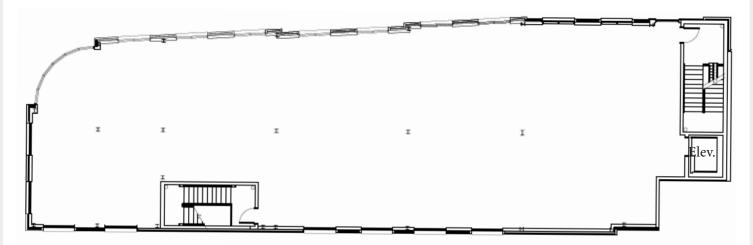

#### Office Shell Floor Plan

### SPACE FEATURES

- ± 4,700 SF
- Elevator access directly to suite
- Generous tenant improvement allowance
- Windows on three sides providing lots of natural light
- Free parking