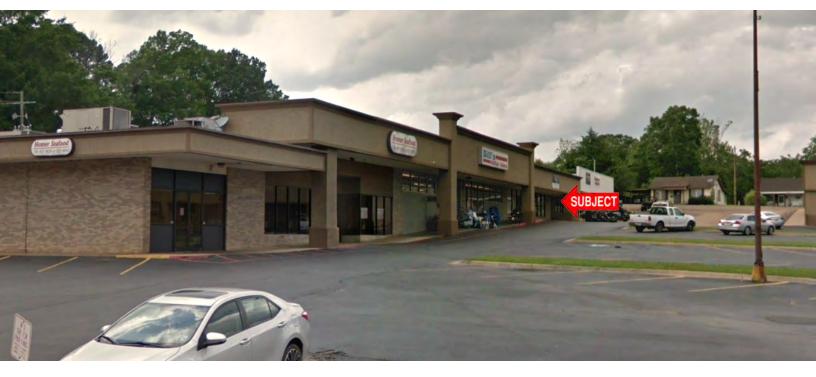

#### PROPERTY HIGHLIGHTS

- 7,595 SF Medical Space For Lease
- Former Dialysis Clinic

**MIKE STINSON, CCIM Commercial Sales & Leasing** 

(D)225.907.7793

- All Appropriate Plumbing in Exam Rooms, Labs
- Large Nurses Station, Conference Room, Consultation Rooms
- Ready for any Medical Use, including Urgent Care, General Medical
- Landlord will convert to General Retail if needed
- Other Tenants include Homer Seafood, Auto Parts, . Supermarket
- Located on Busiest Street/Area of Homer, Louisiana