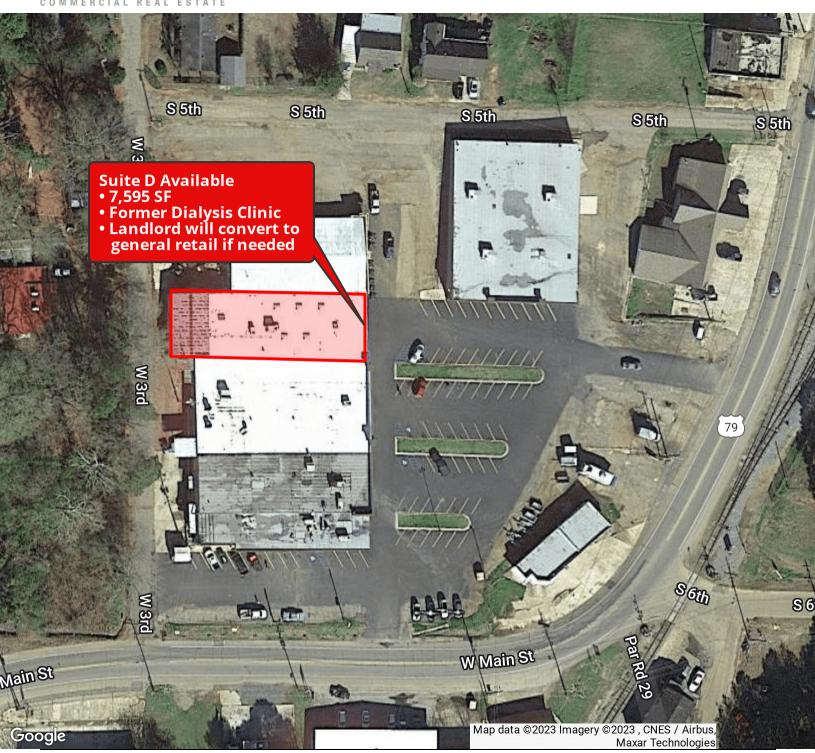

SITE PLAN

#### PROPERTY HIGHLIGHTS

- 7,595 SF Medical Space For Lease
- Former Dialysis Clinic

**MIKE STINSON, CCIM Commercial Sales & Leasing** 

(D)225.907.7793

- All Appropriate Plumbing in Exam Rooms, Labs
- Large Nurses Station, Conference Room, Consultation Rooms
- Ready for any Medical Use, including Urgent Care, General Medical
- Landlord will convert to General Retail if needed
- Other Tenants include Homer Seafood, Auto Parts, . Supermarket
- Located on Busiest Street/Area of Homer, Louisiana