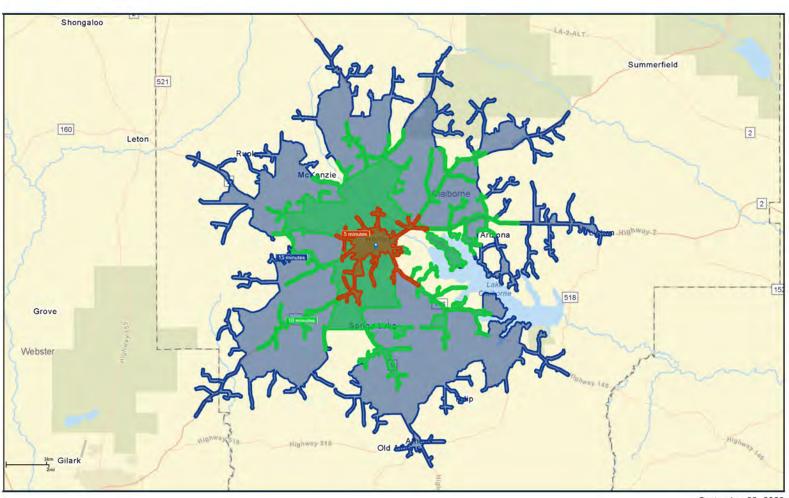

### SAURAGE ROTENBERG COMMERCIAL REAL ESTATE, LLC

5135 Bluebonnet Boulevard

Baton Rouge, LA 70809

225.766.0000 | sauragerotenberg.com

**DRIVE TIME MAP** 

COMMERCIAL REAL ESTATE

# **MEDICAL SPACE AVAILABLE**

112 W. MAIN ST, HOMER, LA 71040

7,595 SF

Drive Time Map: 5, 10, 15 Minutes

112 W. Main St., Homer, LA 71040

@2022 Esti

September 22, 2022

Page 1 of I