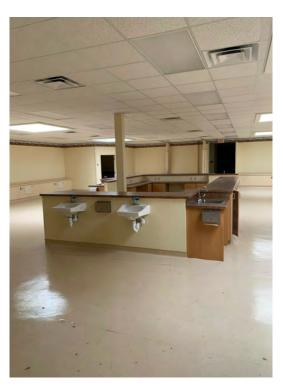

#### PROPERTY HIGHLIGHTS

- 7,595 SF Medical Space For Lease
- Former Dialysis Clinic

**MIKE STINSON, CCIM Commercial Sales & Leasing** 

(D)225.907.7793

- All Appropriate Plumbing in Exam Rooms, Labs
- Large Nurses Station, Conference Room, Consultation Rooms
- Ready for any Medical Use, including Urgent Care, General Medical
- Landlord will convert to General Retail if needed
- Other Tenants include Homer Seafood, Auto Parts, . Supermarket
- Located on Busiest Street/Area of Homer, Louisiana