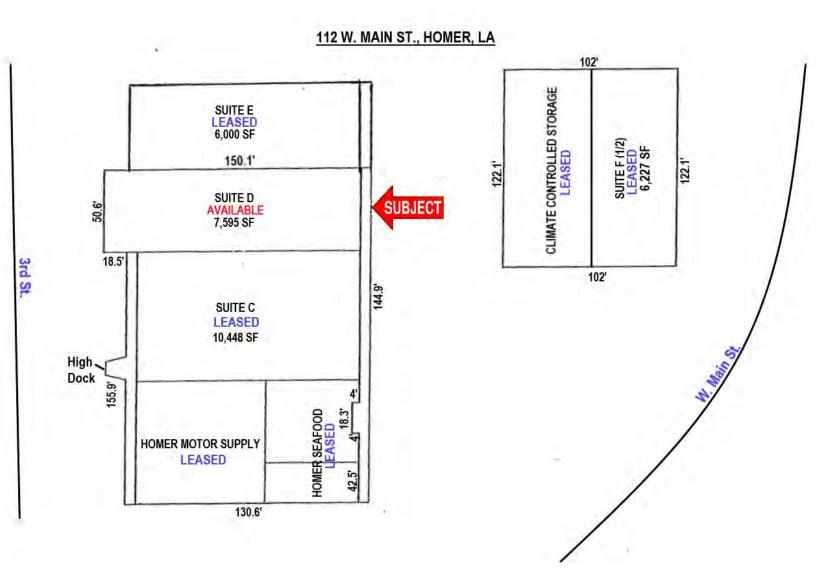

LA 70809

225.766.0000 | sauragerotenberg.com



112 W. MAIN ST, HOMER, LA 71040

7,595 SF



SAURAGE ROTENBERG COMMERCIAL REAL ESTATE







MIKE STINSON, CCIM Commercial Sales & Leasing (D)225.907.7793 mike@sr-cre.com

## SAURAGE ROTENBERG COMMERCIAL REAL ESTATE, LLC

5135 Bluebonnet Boulevard Baton Rouge, LA 70809

225.766.0000 | sauragerotenberg.com

# **MEDICAL SPACE AVAILABLE**

112 W. MAIN ST, HOMER, LA 71040





### SAURAGE ROTENBERG<sup>®</sup> COMMERCIAL REAL ESTATE













### SAURAGE ROTENBERG COMMERCIAL REAL ESTATE, LLC

5135 Bluebonnet Boulevard

Baton Rouge, LA 70809

225.766.0000 | sauragerotenberg.com

MIKE STINSON, CCIM Commercial Sales & Leasing (D)225.907.7793 mike@sr-cre.com

SITE PLAN



# **MEDICAL SPACE AVAILABLE**

112 W. MAIN ST, HOMER, LA 71040

7,595 SF



#### **MIKE STINSON, CCIM**

## Commercial Sales & Leasing (D)225.907.7793

#### mike@sr-cre.com

### SAURAGE ROTENBERG COMMERCIAL REAL ESTATE, LLC

5135 Bluebonnet Boulevard

Baton Rouge, LA 70809

225.766.0000 | sauragerotenberg.com

**DRIVE TIME MAP** 



COMMERCIAL REAL ESTATE

# **MEDICAL SPACE AVAILABLE**

112 W. MAIN ST, HOMER, LA 71040

7,595 SF



Drive Time Map: 5, 10, 15 Minutes

112 W. Main St., Homer, LA 71040



@2022 Esti

September 22, 2022

Page 1 of I

#### SAURAGE ROTENBERG COMMERCIAL REAL ESTATE, LLC

5135 Bluebonnet Boulevard

Baton Rouge, LA 70809

225.766.0000 | sauragerotenberg.com

Commercial Sales & Leasing (D)225.907.7793 mike@sr-cre.com

**MIKE STINSON, CCIM**