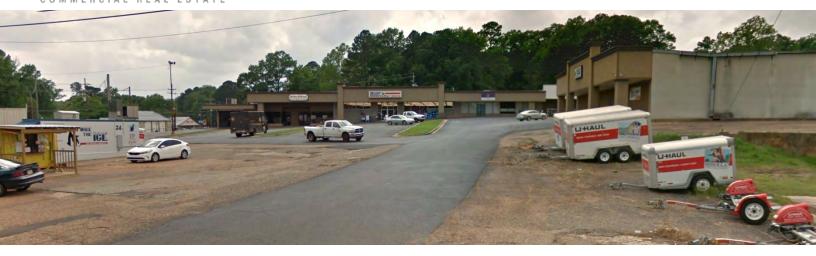

#### PROPERTY HIGHLIGHTS

- 7,595 SF Medical Space For Lease
- Former Dialysis Clinic

**MIKE STINSON, CCIM Commercial Sales & Leasing** 

(D)225.907.7793

- All Appropriate Plumbing in Exam Rooms, Labs
- Large Nurses Station, Conference Room, Consultation Rooms
- Ready for any Medical Use, including Urgent Care, General Medical
- Landlord will convert to General Retail if needed
- Other Tenants include Homer Seafood, Auto Parts, . Supermarket
- Located on Busiest Street/Area of Homer, Louisiana