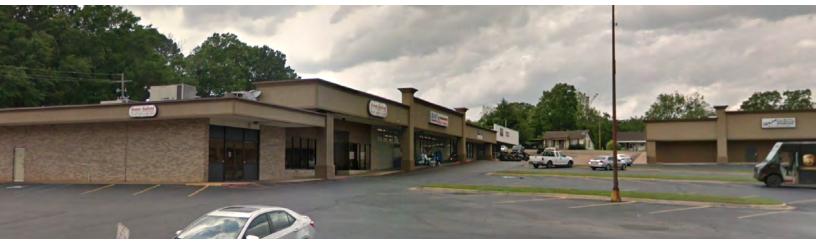

# MEDICAL SPACE AVAILABLE

112 W. MAIN ST, HOMER, LA 71040

7,595 SF

SAURAGE ROTENBERG

COMMERCIAL REAL ESTATE

#### PROPERTY HIGHLIGHTS

- 7,595 SF Medical Space For Lease
- Former Dialysis Clinic

**MIKE STINSON, CCIM Commercial Sales & Leasing** 

(D)225.907.7793

- All Appropriate Plumbing in Exam Rooms, Labs
- Large Nurses Station, Conference Room, Consultation Rooms
- Ready for any Medical Use, including Urgent Care, General Medical
- Landlord will convert to General Retail if needed
- Other Tenants include Homer Seafood, Auto Parts, . Supermarket
- Located on Busiest Street/Area of Homer, Louisiana

## SAURAGE ROTENBERG COMMERCIAL REAL ESTATE, LLC

5135 Bluebonnet Boulevard

Baton Rouge, LA 70809

225.766.0000 | sauragerotenberg.com