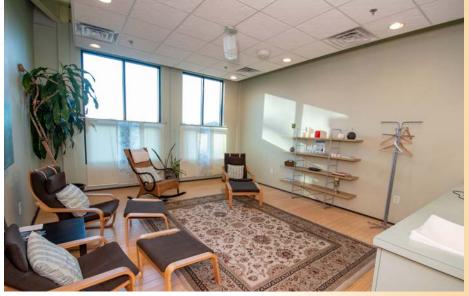

Building A is two story retail building consisting of 5,408 rentable square feet and currently occupied by a well-established and successful salon and spa. The owners of the salon have decided to downsize and relocate. Space will be vacant in October 2024.

# Building A: Salon & Spa