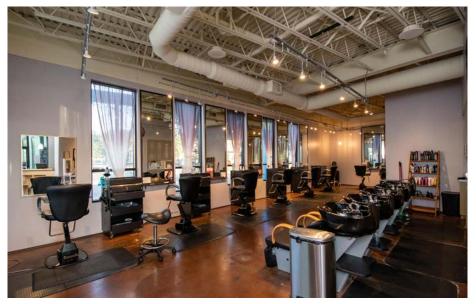

Building A is two story retail building consisting of 5,408 rentable square feet and currently occupied by a well-established and successful salon and spa. The owners of the salon have decided to downsize and relocate. Space will be vacant in October 2024.

# Building A: Salon & Spa