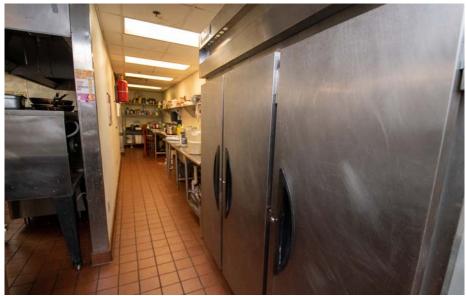

Building B is two story retail restaurant building consisting of 7,376 rentable square feet. Building B has a full service kitchen on the 1st floor with a bar area, private event room and service galley on the 2nd floor. Building B also provides outdoor seating on the 1st and 2nd floors.

## Building B: Restaurant