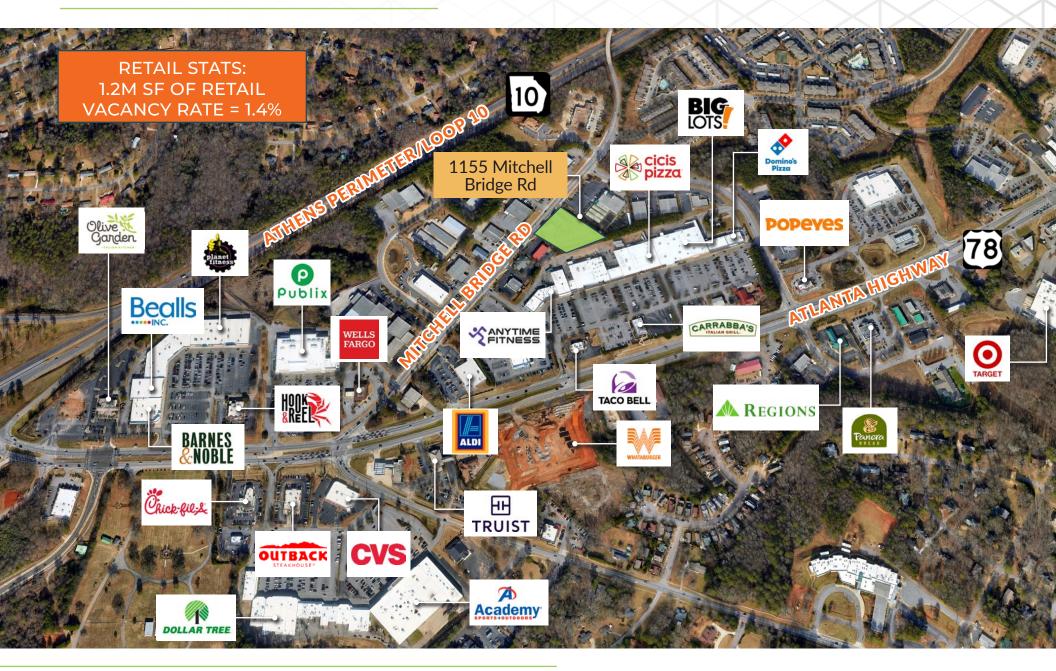

#### SURROUNDING RETAIL: 1.4% VACANT

The Arbor on Mitchell Bridge is a two story 12,278 square foot retail complex comprised of two buildings located at 1155 Mitchell Bridge Road in the West Athens submarket.

## Surrounding Retail