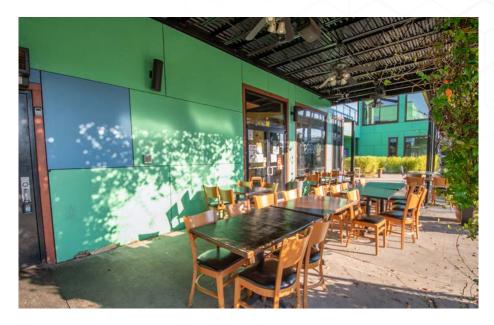

Building B is two story retail restaurant building consisting of 7,376 rentable square feet. Building B has a full service kitchen on the 1st floor with a bar area, private event room and service galley on the 2nd floor. Building B also provides outdoor seating on the 1st and 2nd floors.

### **Exterior Photos**

## Building B: Restaurant