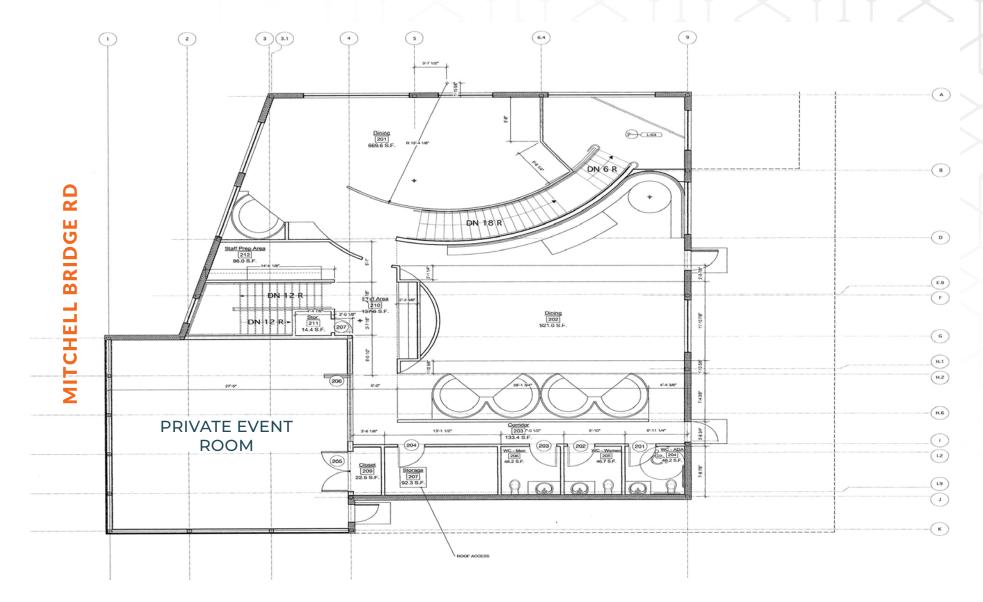

### BUILDING B (RESTAURANT) LOWER LEVEL FLOOR PLAN

### BUILDING B (RESTAURANT) UPPER LEVEL FLOOR PLAN