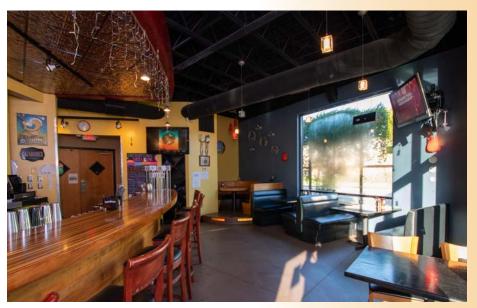

## Building B: Restaurant

Building B is two story retail restaurant building consisting of 7,376 rentable square feet. Building B has a full service kitchen on the 1st floor with a bar area, private event room and service galley on the 2nd floor. Building B also provides outdoor seating on the 1st and 2nd floors.