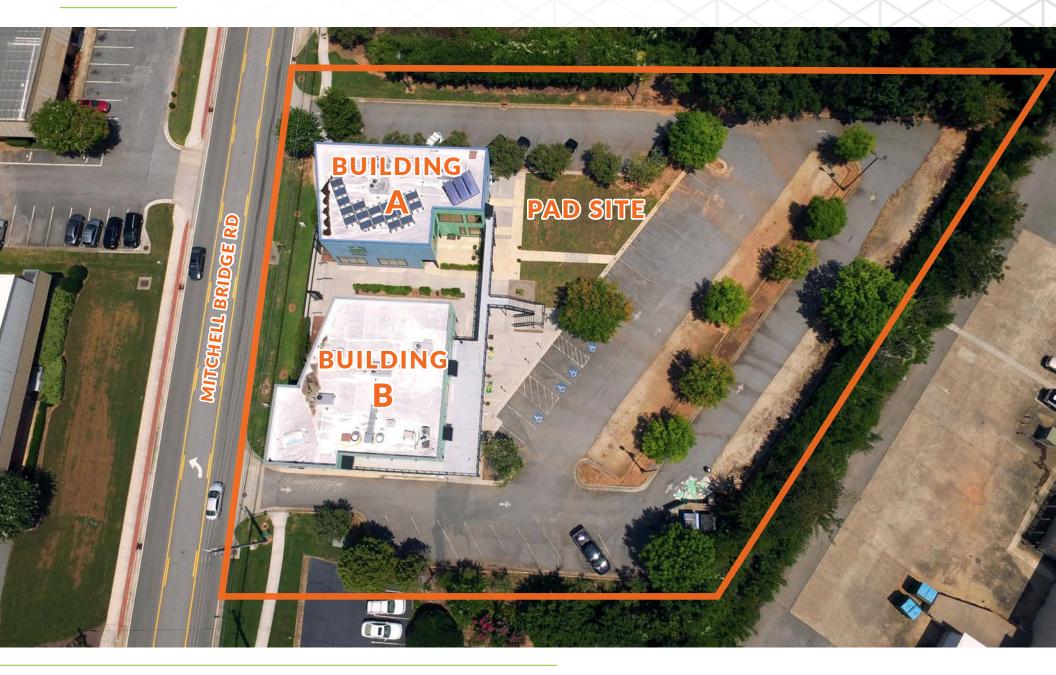

The property also offers a pad-ready, stubbed and approved building pad for an additional 5,000 square foot building. The pad site can also be used as outdoor space such as playground or gathering area.

### Site Plan