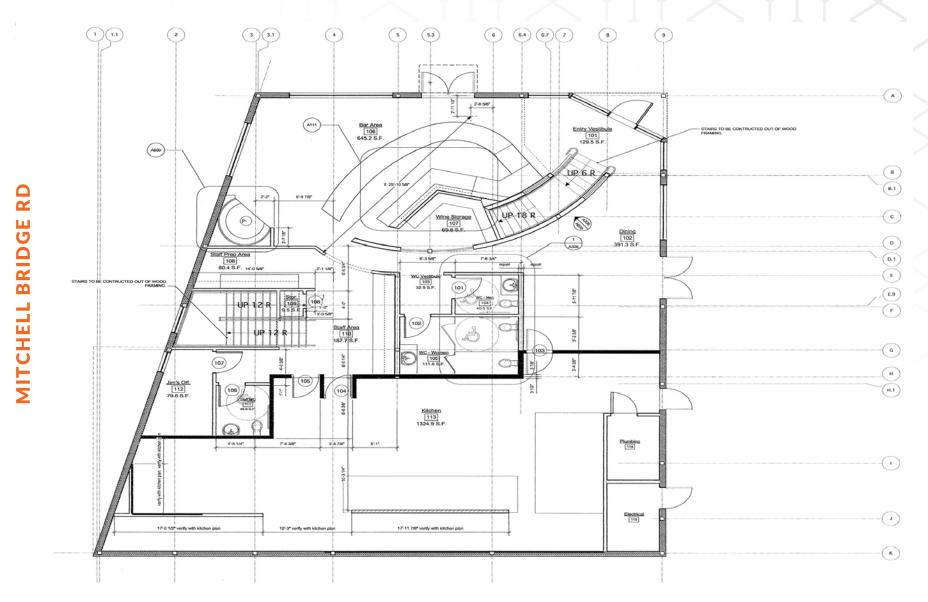

Building B is two story retail restaurant building consisting of 7,376 rentable square feet. Building B has a full service kitchen on the 1st floor with a bar area, private event room and service galley on the 2nd floor. Building B also provides outdoor seating on the 1st and 2nd floors.

### BUILDING B (RESTAURANT) UPPER LEVEL FLOOR PLAN