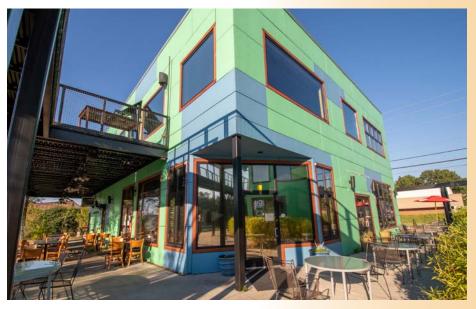

#### SURROUNDING RETAIL: 1.4% VACANT

The Arbor on Mitchell Bridge is a two story 12,278 square foot retail complex comprised of two buildings located at 1155 Mitchell Bridge Road in the West Athens submarket.

The Arbor on Mitchell Bridge is located in the Athens-Clarke County and is located near the intersection of Athens Perimeter (GA-10) and Atlanta Highway (78).