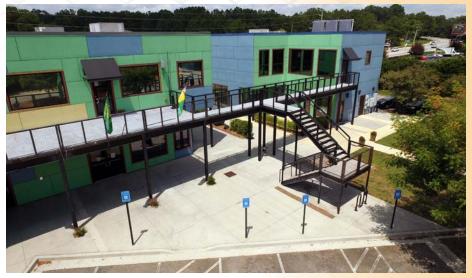

#### SURROUNDING RETAIL: 1.4% VACANT

The Arbor on Mitchell Bridge is a two story 12,278 square foot retail complex comprised of two buildings located at 1155 Mitchell Bridge Road in the West Athens submarket.

### **Exterior Photos**