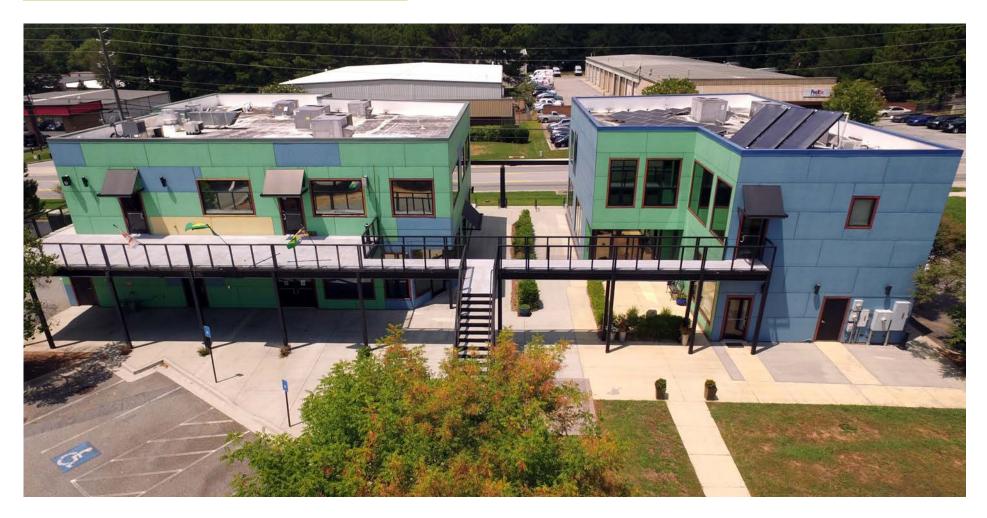

#### SURROUNDING RETAIL: 1.4% VACANT

The Arbor on Mitchell Bridge is a two story 12,278 square foot retail complex comprised of two buildings located at 1155 Mitchell Bridge Road in the West Athens submarket.

Building A is two story retail building consisting of 5,408 rentable square feet and currently occupied by a well-established and successful salon and spa. The owners of the salon have decided to downsize and relocate. Space will be vacant in October 2024.

Building B is two story retail restaurant building consisting of 7,376 rentable square feet. Building B has a full service kitchen on the 1st floor with a bar area, private event room and service galley on the 2nd floor. Building B also provides outdoor seating on the 1st and 2nd floors.

The property also offers a pad-ready, stubbed and approved building pad for an additional 5,000 square foot building. The pad site can also be used as outdoor space such as playground or gathering area.