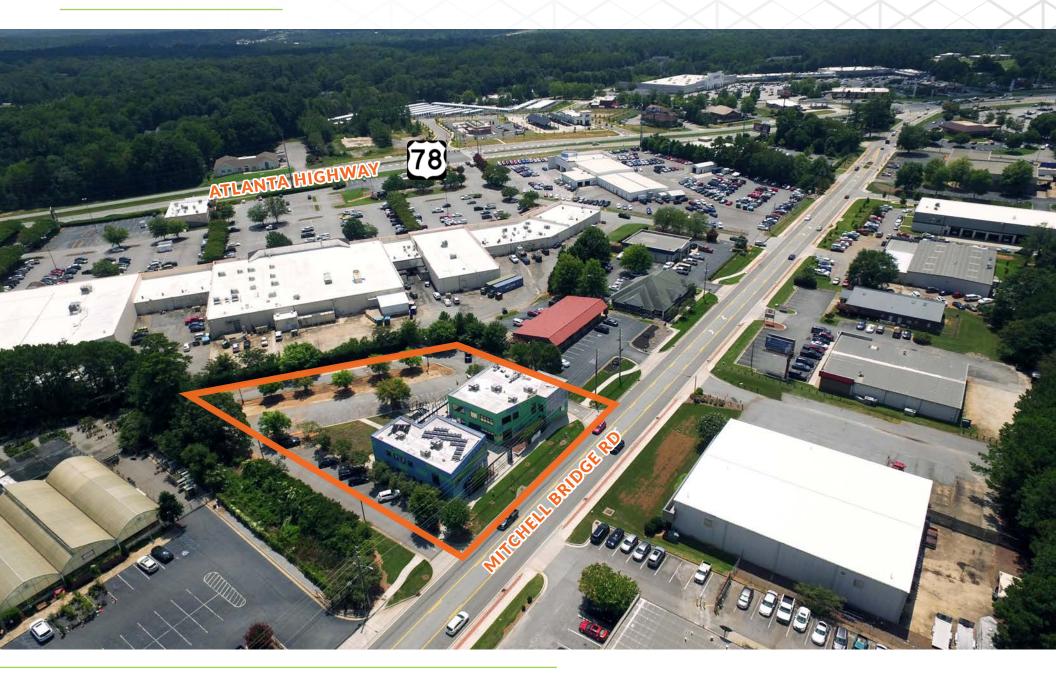

The Arbor on Mitchell Bridge is located in the Athens-Clarke County and is located near the intersection of Athens Perimeter (GA-10) and Atlanta Highway (78).

# Aerial Map