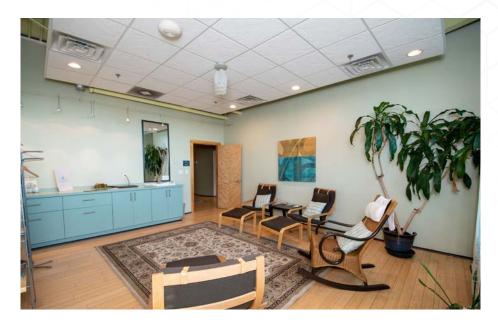

Building A is two story retail building consisting of 5,408 rentable square feet and currently occupied by a well-established and successful salon and spa. The owners of the salon have decided to downsize and relocate. Space will be vacant in October 2024.

# Building A: Salon & Spa