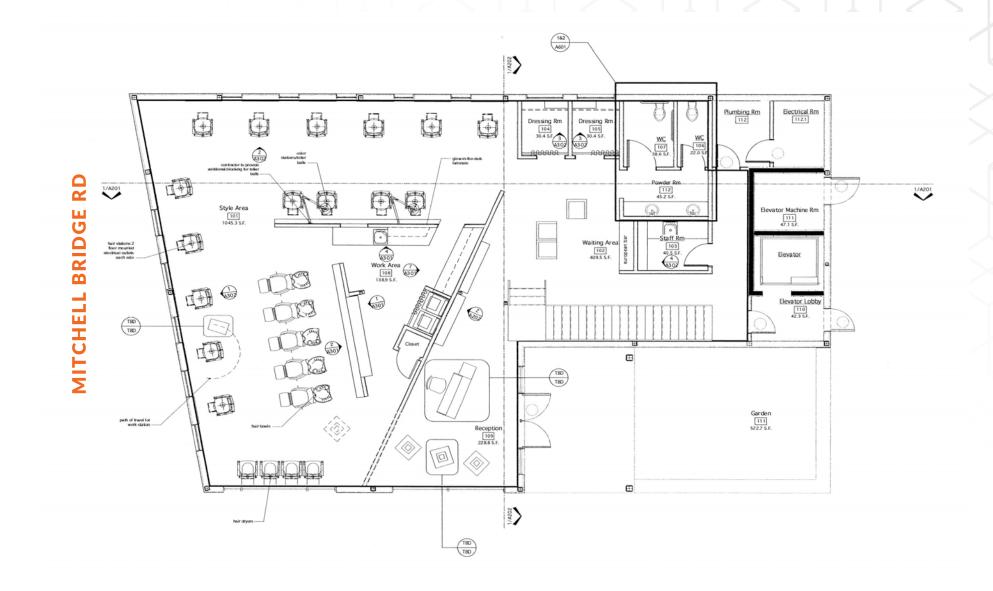

Building A is two story retail building consisting of 5,408 rentable square feet and currently occupied by a well-established and successful salon and spa. The owners of the salon have decided to downsize and relocate. Space will be vacant in October 2024.

#### BUILDING A (SALON) LOWER LEVEL FLOOR PLAN