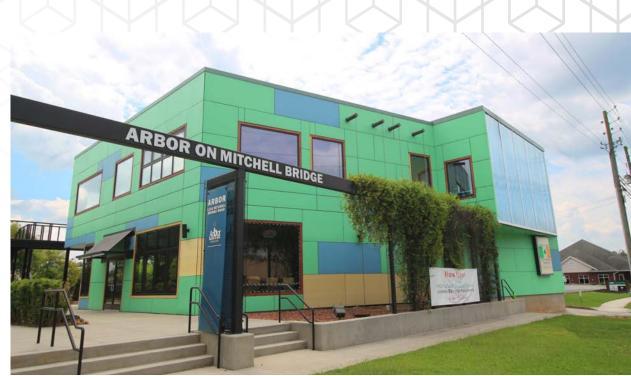

Building B is two story retail restaurant building consisting of 7,376 rentable square feet. Building B has a full service kitchen on the 1st floor with a bar area, private event room and service galley on the 2nd floor. Building B also provides outdoor seating on the 1st and 2nd floors.

## Building B: Restaurant