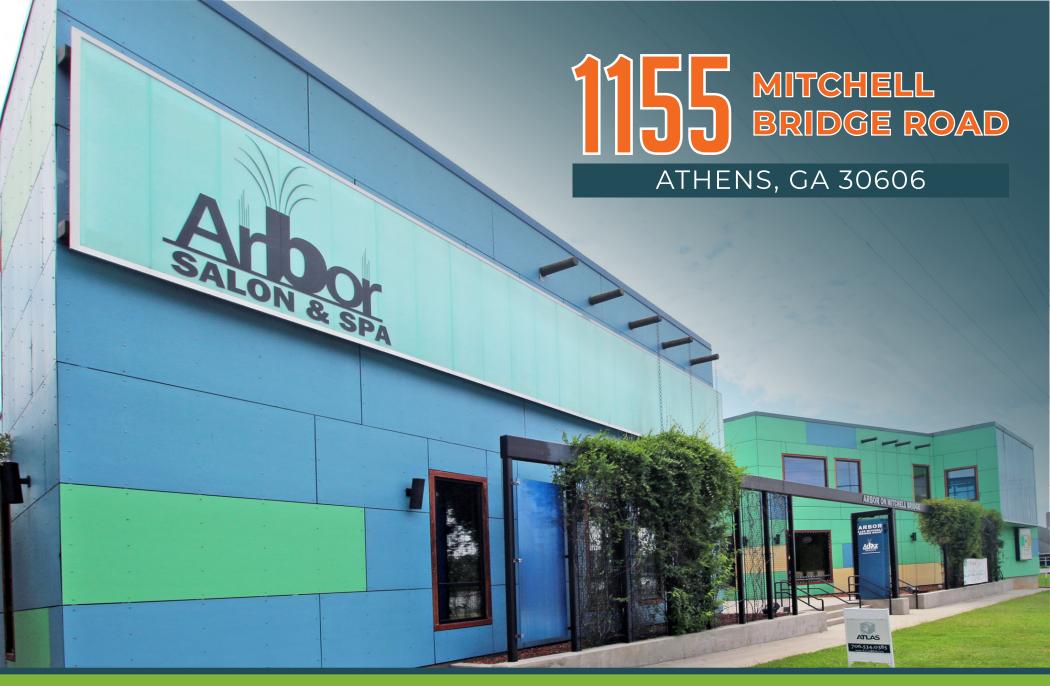

#### SURROUNDING RETAIL: 1.4% VACANT

The Arbor on Mitchell Bridge is a two story 12,278 square foot retail complex comprised of two buildings located at 1155 Mitchell Bridge Road in the West Athens submarket.

Building A is two story retail building consisting of 5,408 rentable square feet and currently occupied by a well-established and successful salon and spa. The owners of the salon have decided to downsize and relocate. Space will be vacant in October 2024.

### 1155 Mitchell Bridge Road

FOR MORE INFORMATION, CONTACT:

Todd D. Syprett

Managing Director Merit Realty Partners E-mail: tsyprett@meritrealtypartners.com Phone: 404-964-3665