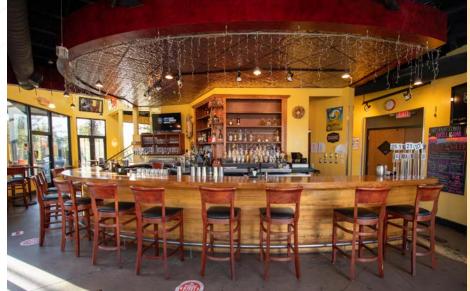

Building B is two story retail restaurant building consisting of 7,376 rentable square feet. Building B has a full service kitchen on the 1st floor with a bar area, private event room and service galley on the 2nd floor. Building B also provides outdoor seating on the 1st and 2nd floors.

## Building B: Restaurant