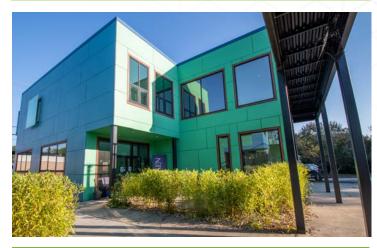

Building B is two story retail restaurant building consisting of 7,376 rentable square feet. Building B has a full service kitchen on the 1st floor with a bar area, private event room and service galley on the 2nd floor. Building B also provides outdoor seating on the 1st and 2nd floors.

## Building B: Restaurant