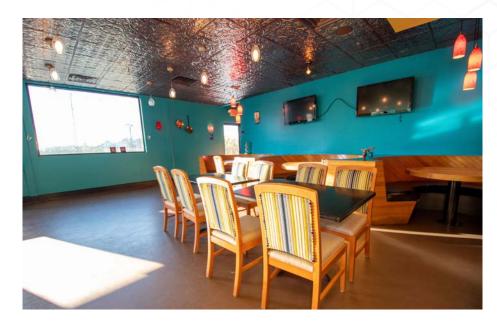

Building B is two story retail restaurant building consisting of 7,376 rentable square feet. Building B has a full service kitchen on the 1st floor with a bar area, private event room and service galley on the 2nd floor. Building B also provides outdoor seating on the 1st and 2nd floors.

## Building B: Restaurant