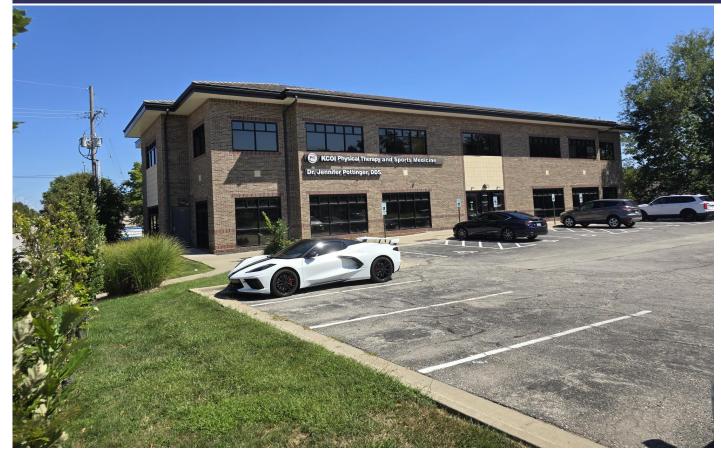

#### John Handley

jhandley@fishmancommercial.com 913.747.3314 O | 913.909.1304 C Professional office building just east of Metcalf on 151<sup>st</sup> Street

- □ Suite 203 1,919 RSF currently available
- □ Landlord will make space divisible at \$22.85/SF
- Tenant may install exterior signage on building
- Perfect for any fitness or health-related business, as well as any business/financial office use
- □ Landlord will consider amortizing the buildout cost of the space for tenant
- Space is beautifully finished and in excellent condition, most recently a Pilates studio
- □ New landscaping in 2023
- Parking lot re-striped in 2023
- ADA accessible with elevator
- Parking 4/1000
- □ 16,000 CPD on 151<sup>st</sup> Street
- Quick and easy access to Highway 69

LEASE RATE: \$21.85/RSF Modified Gross "As-Is" (plus utilities and janitorial)