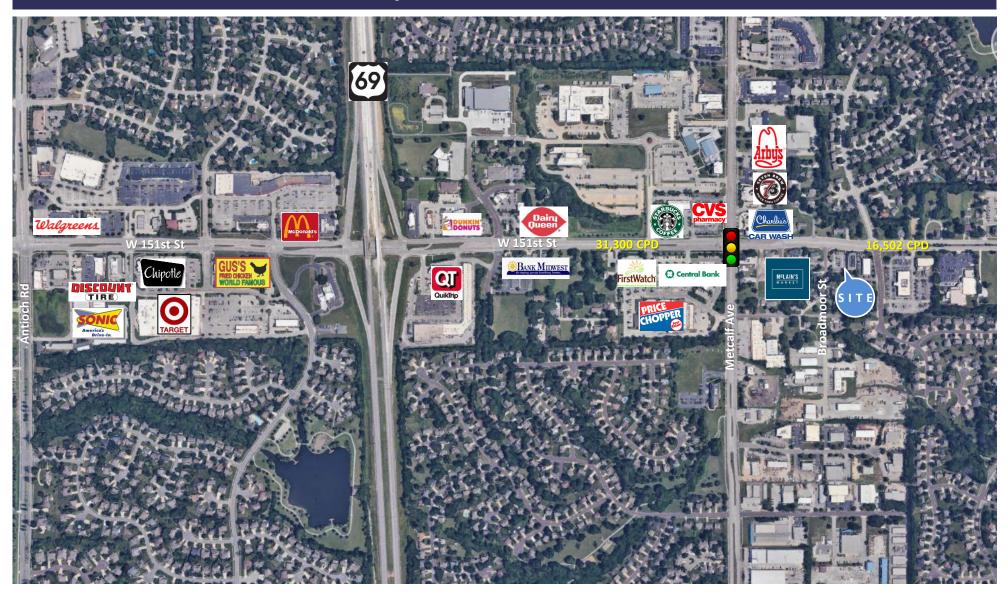

## 6885 West 151<sup>st</sup> Street, Overland Park, KS 66223

| 2024 Demographics | 1 Mile    | 3 Miles   | 5 Miles   |
|-------------------|-----------|-----------|-----------|
| Population        | 12,879    | 69,221    | 152,297   |
| # Households      | 4,660     | 25,456    | 58,459    |
| Average HH Income | \$159,490 | \$198,545 | \$188,354 |

#### John Handley

jhandley@fishmancommercial.com 913.747.3314 O | 913.909.1304 C Professional office building just east of Metcalf on 151<sup>st</sup> Street

- □ Suite 203 1,919 RSF currently available
- □ Landlord will make space divisible at \$22.85/SF
- Tenant may install exterior signage on building
- Perfect for any fitness or health-related business, as well as any business/financial office use
- □ Landlord will consider amortizing the buildout cost of the space for tenant
- Space is beautifully finished and in excellent condition, most recently a Pilates studio
- □ New landscaping in 2023
- Parking lot re-striped in 2023
- ADA accessible with elevator
- Parking 4/1000
- □ 16,000 CPD on 151<sup>st</sup> Street
- Quick and easy access to Highway 69