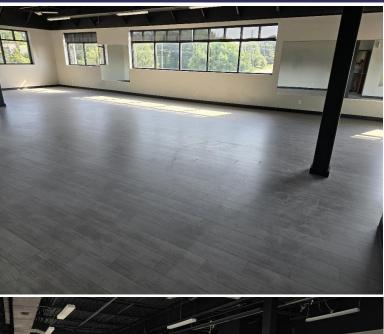

#### John Handley

jhandley@fishmancommercial.com 913.747.3314 O | 913.909.1304 C Professional office building just east of Metcalf on 151<sup>st</sup> Street

- □ Suite 203 1,919 RSF currently available
- □ Landlord will make space divisible at \$22.85/SF
- Tenant may install exterior signage on building
- Perfect for any fitness or health-related business, as well as any business/financial office use
- □ Landlord will consider amortizing the buildout cost of the space for tenant
- Space is beautifully finished and in excellent condition, most recently a Pilates studio
- □ New landscaping in 2023
- Parking lot re-striped in 2023
- ADA accessible with elevator
- Parking 4/1000
- □ 16,000 CPD on 151<sup>st</sup> Street
- Quick and easy access to Highway 69