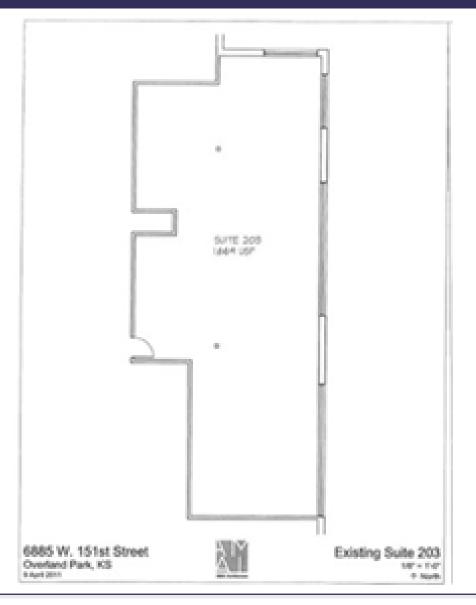

#### John Handley

jhandley@fishmancommercial.com 913.747.3314 O | 913.909.1304 C Professional office building just east of Metcalf on 151<sup>st</sup> Street

- □ Suite 203 1,919 RSF currently available
- □ Landlord will make space divisible at \$22.85/SF
- Tenant may install exterior signage on building
- Perfect for any fitness or health-related business, as well as any business/financial office use
- □ Landlord will consider amortizing the buildout cost of the space for tenant
- Space is beautifully finished and in excellent condition, most recently a Pilates studio
- □ New landscaping in 2023
- Parking lot re-striped in 2023
- ADA accessible with elevator
- Parking 4/1000
- □ 16,000 CPD on 151<sup>st</sup> Street
- Quick and easy access to Highway 69