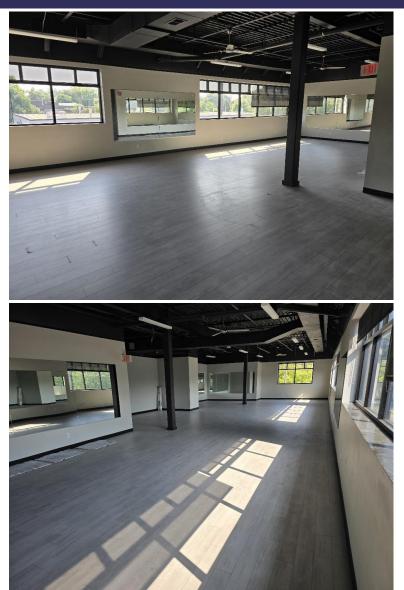

#### John Handley

jhandley@fishmancommercial.com 913.747.3314 O | 913.909.1304 C Professional office building just east of Metcalf on 151<sup>st</sup> Street

- □ Suite 203 1,919 RSF currently available
- □ Landlord will make space divisible at \$22.85/SF
- Tenant may install exterior signage on building
- Perfect for any fitness or health-related business, as well as any business/financial office use
- □ Landlord will consider amortizing the buildout cost of the space for tenant
- Space is beautifully finished and in excellent condition, most recently a Pilates studio
- □ New landscaping in 2023
- Parking lot re-striped in 2023
- ADA accessible with elevator
- Parking 4/1000
- □ 16,000 CPD on 151<sup>st</sup> Street
- Quick and easy access to Highway 69