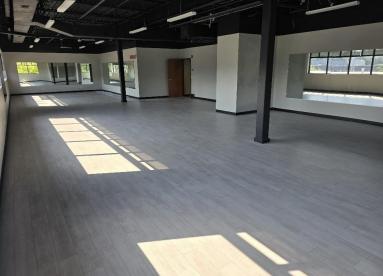

#### John Handley

jhandley@fishmancommercial.com 913.747.3314 O | 913.909.1304 C Professional office building just east of Metcalf on 151<sup>st</sup> Street

- □ Suite 203 1,919 RSF currently available
- □ Landlord will make space divisible at \$22.85/SF
- Tenant may install exterior signage on building
- Perfect for any fitness or health-related business, as well as any business/financial office use
- □ Landlord will consider amortizing the buildout cost of the space for tenant
- Space is beautifully finished and in excellent condition, most recently a Pilates studio
- □ New landscaping in 2023
- Parking lot re-striped in 2023
- ADA accessible with elevator
- Parking 4/1000
- □ 16,000 CPD on 151<sup>st</sup> Street
- Quick and easy access to Highway 69