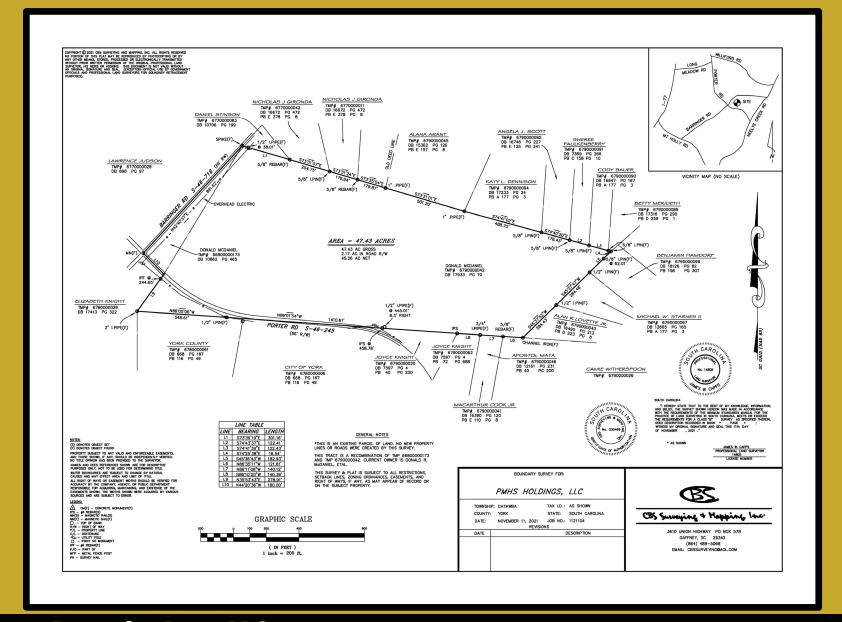

#### For Sale or Build to Suit

47.43 acres available

\*Located in York County but will require rezoning to Industrial and annexation to City of Rock Hill for public utilities "Water/Sewer/Electric"

- All utilities at Porter and Barringer Road
  - Minimum 23 acres