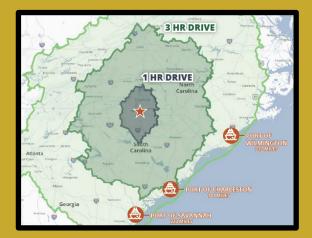

### Workforce

1.2m

workers within a **45**-minute commute

#### Why Rock Hill?

Slightly more than 75,000 people Rock Hill has grown into a significant economic and competitive force as more enterprises establish themselves here. A forward-thinking and creative company environment, Rock Hill has advantageous tax legislation, inexpensive gas, topnotch training, educational option and enticing corporate incentives.