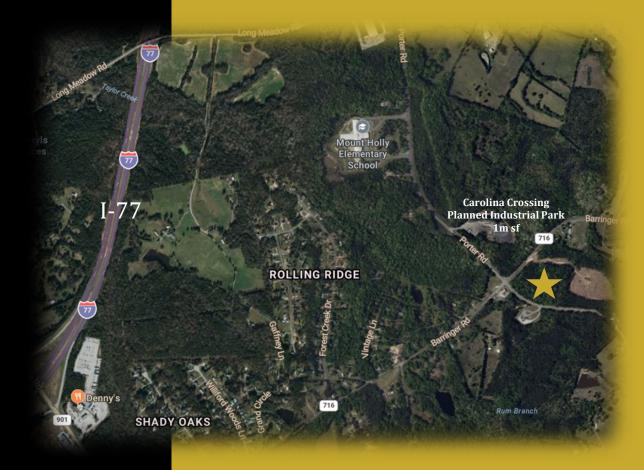

# Carolina Crossroads offering space for warehousing, manufacturing and fulfillment 47.43 acres

# Porter Rd & Barringer Rd Rock Hill, SC

#### For Sale or Build to Suit

47.43 acres available

\*Located in York County but will require rezoning to Industrial and annexation to City of Rock Hill for public utilities "Water/Sewer/Electric"

- All utilities at Porter and Barringer Road
  - Minimum 23 acres