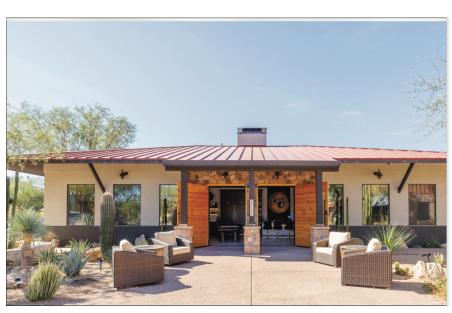

## 7100 E Cave Creek

Suite 120 - 2701 Sq ft. 1bed/2ba

## **Live/Work Studio Space**

Nestled in the heart of old town Cave Creek this live & work Condo redefines contemporary living with a harmonious fusion of industrial-chic & lavish-elegance. This office-flex space exemplifies modern elegance meets rustic charm of the area. Opulence emanates from every corner: plush velvet seating, complemented by metallic accents, & modern fixtures that add a touch of glamour, quality 2020 architecture, topend fixtures, gourmet kitchen, bar set up & seating for 26. The space boasts soaring open beam ceilings, A state-of-the-art kitchen & bar equipped with top-of-the-line appliances, marble countertops & is ready for culinary endeavors or catering exquisite

events. This space can be an office, events center, catering kitchen, doctors office, wedding spot, YouTube studio-you dream it!

2710 sq ft

Zoned C-N Commercial Stagecoach Pass APN 216.07.122 HOA: \$789/mo