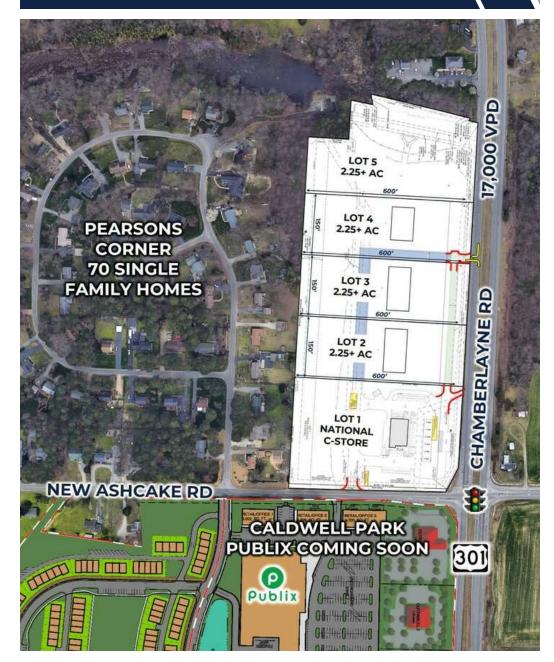

# **CONCEPTUAL SITE PLAN**

## ASHCAKE RETAIL CENTER

US 301 & New Ashcake Rd | Mechanicsville, VA 23116