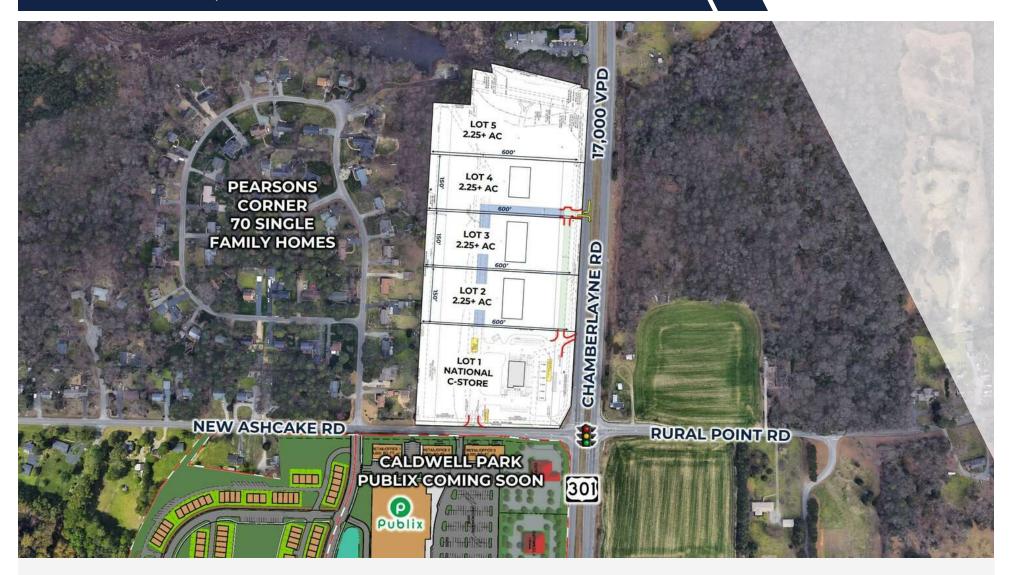

# PROPERTY SUMMARY

# ASHCAKE RETAIL CENTER

US 301 & New Ashcake Rd | Mechanicsville, VA 23116

### **OFFERING SUMMARY**

| Pricing:                  | <b>Lot 2</b> - \$97,50   | 00 (GL - Rough Pad<br>Delivered)       |
|---------------------------|--------------------------|----------------------------------------|
|                           | <b>Lot 3</b> - \$97,50   | 00 (GL - Rough Pad<br>Delivered)       |
|                           | Lot 4 - \$700,000        | ) + prorata share of<br>site work      |
|                           | <b>Lot 5</b> - \$700,000 | ) + \$175,00 per Acre<br>for site work |
| Lot Size:                 |                          | 2.25+ Acres                            |
| Zoning:                   |                          | B2                                     |
| TRAFFIC COUNT             |                          | VPD                                    |
| Chamberlayne Rd (Rt. 301) |                          | 17,000                                 |

### **PROPERTY OVERVIEW**

#### Join a National C-Store in New Development!

### **PROPERTY HIGHLIGHTS**

- County Water Septic Field
- Shared Stormwater Management System
- Lot Delivery Rough Graded Pads with Ingress/Egress Network in Place
- Major Signalized Artery of Rt. 301
- Over 4,000 Students within 1 Mile of Site