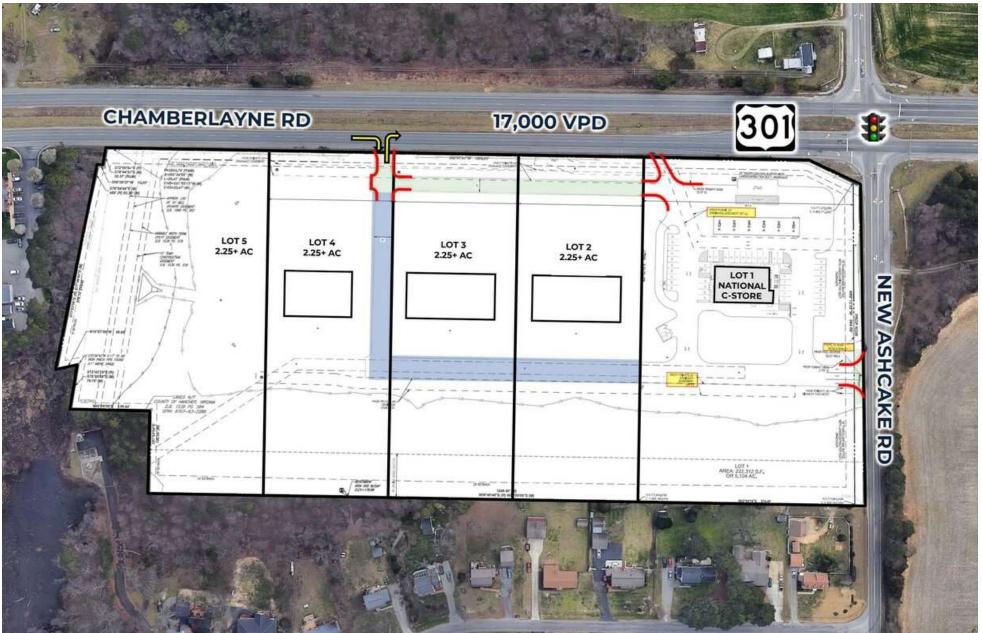

# **CONCEPTUAL SITE PLAN**

## ASHCAKE RETAIL CENTER

US 301 & New Ashcake Rd | Mechanicsville, VA 23116