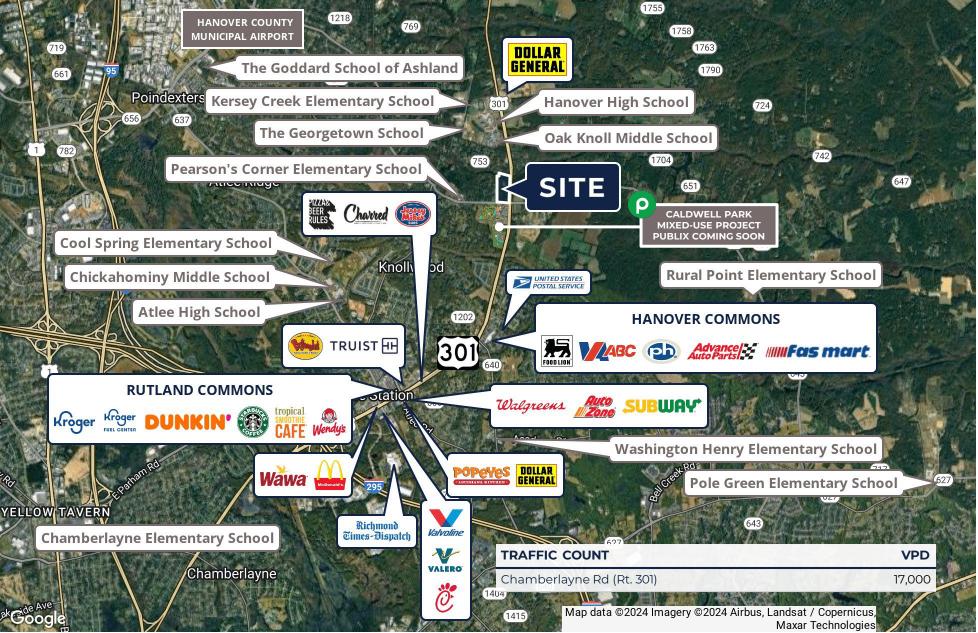

# TRADE AREA

# ASHCAKE RETAIL CENTER

US 301 & New Ashcake Rd | Mechanicsville, VA 23116