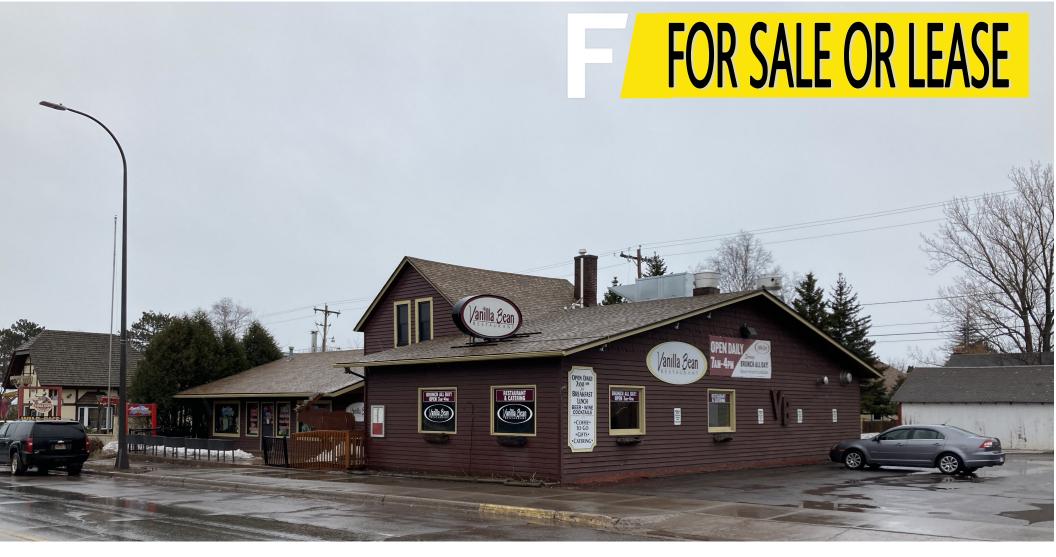

## 812 7th Avenue • Two Harbors, MN Turn-Key Restaurant Opportunity \$850,000 or \$5,000/Month NNN

Turn Key opportunity in Two Harbors. Currently operating as the well-loved "Vanilla Bean" this is the prime opportunity you have been waiting for!! Purchase or Lease option available. Just in time for the busy Summer / Fall season!

## FOR SALE OR LEASE

- 23-7661-33020/23-7661-33010
- \$9,654.58 2022 Taxes
- Restaurant— 2670 SF + 805 SF of patio/outdoor seating
- 1,404 SF Retail building adjacent (leased).
- Ample Parking
- High Visibility Location on the main throughfare in Two Harbors