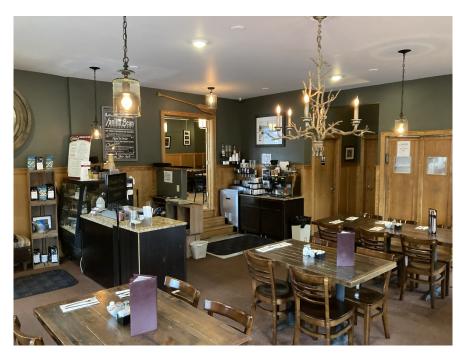

## 812 7th Avenue • Two Harbors, MN Turn-Key Restaurant Opportunity \$850,000 or \$5,000/Month NNN

Turn Key opportunity in Two Harbors. Currently operating as the well-loved "Vanilla Bean" this is the prime opportunity you have been waiting for!! Purchase or Lease option available. Just in time for the busy Summer / Fall season!

## FOR SALE OR LEASE

- 23-7661-33020/23-7661-33010
- \$9,654.58 2022 Taxes
- Restaurant— 2670 SF + 805 SF of patio/outdoor seating
- 1,404 SF Retail building adjacent (leased).
- Ample Parking
- High Visibility Location on the main throughfare in Two Harbors