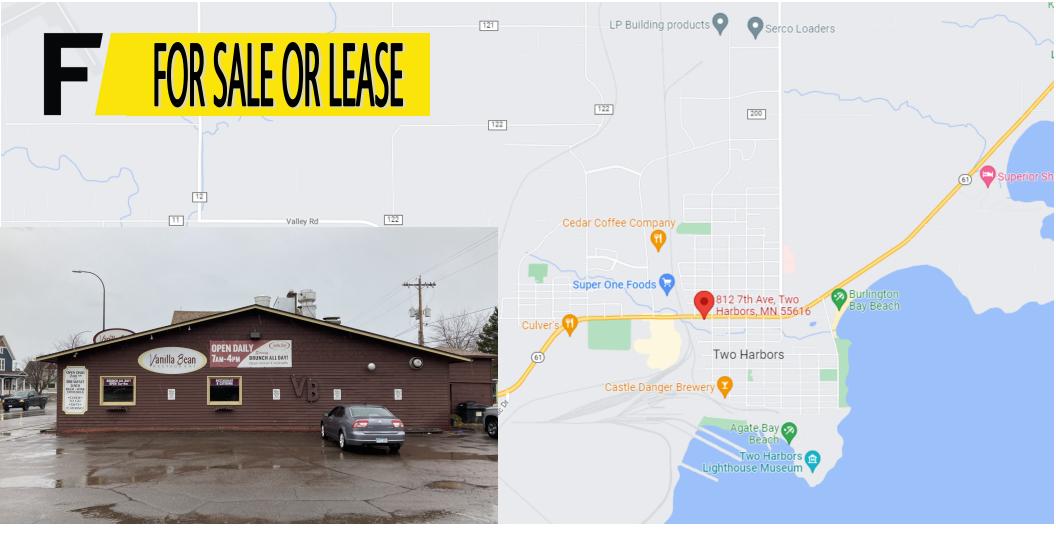

812 7th Avenue • Two Harbors, MN
Turn-Key Restaurant Opportunity
\$850,000 or \$5,000/Month NNN

Greg Follmer • Broker MN WI • 218.310.0013 • GregFollmer@gmail.com

230 East Superior Street • Duluth, Minnesota 55802 • Licensed in Minnesota and Wisconsin

## 812 7th Avenue • Two Harbors, MN Turn-Key Restaurant Opportunity \$850,000 or \$5,000/Month NNN

Turn Key opportunity in Two Harbors. Currently operating as the well-loved "Vanilla Bean" this is the prime opportunity you have been waiting for!! Purchase or Lease option available. Just in time for the busy Summer / Fall season!

## FOR SALE OR LEASE

- 23-7661-33020/23-7661-33010
- \$9,654.58 2022 Taxes
- Restaurant— 2670 SF + 805 SF of patio/outdoor seating
- 1,404 SF Retail building adjacent (leased).
- Ample Parking
- High Visibility Location on the main throughfare in Two Harbors