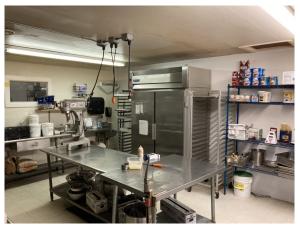

## 812 7th Avenue • Two Harbors, MN Turn-Key Restaurant Opportunity \$850,000 or \$5,000/Month NNN

Turn Key opportunity in Two Harbors. Currently operating as the well-loved "Vanilla Bean" this is the prime opportunity you have been waiting for!! Purchase or Lease option available. Just in time for the busy Summer / Fall season!

## FOR SALE OR LEASE

- 23-7661-33020/23-7661-33010
- \$9,654.58 2022 Taxes
- Restaurant— 2670 SF + 805 SF of patio/outdoor seating
- 1,404 SF Retail building adjacent (leased).
- Ample Parking
- High Visibility Location on the main throughfare in Two Harbors