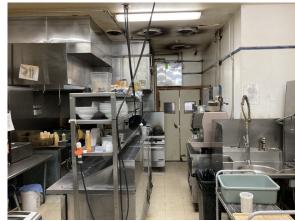

## 812 7th Avenue • Two Harbors, MN Turn-Key Restaurant Opportunity \$850,000 or \$5,000/Month NNN

Turn Key opportunity in Two Harbors. Currently operating as the well-loved "Vanilla Bean" this is the prime opportunity you have been waiting for!! Purchase or Lease option available. Just in time for the busy Summer / Fall season!

## FOR SALE OR LEASE

- 23-7661-33020/23-7661-33010
- \$9,654.58 2022 Taxes
- Restaurant— 2670 SF + 805 SF of patio/outdoor seating
- 1,404 SF Retail building adjacent (leased).
- Ample Parking
- High Visibility Location on the main throughfare in Two Harbors