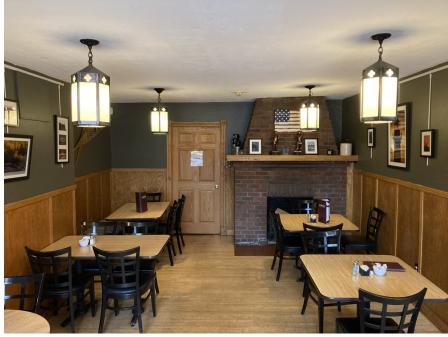

## 812 7th Avenue • Two Harbors, MN Turn-Key Restaurant Opportunity \$850,000 or \$5,000/Month NNN

Turn Key opportunity in Two Harbors. Currently operating as the well-loved "Vanilla Bean" this is the prime opportunity you have been waiting for!! Purchase or Lease option available. Just in time for the busy Summer / Fall season!

## FOR SALE OR LEASE

- 23-7661-33020/23-7661-33010
- \$9,654.58 2022 Taxes
- Restaurant— 2670 SF + 805 SF of patio/outdoor seating
- 1,404 SF Retail building adjacent (leased).
- Ample Parking
- High Visibility Location on the main throughfare in Two Harbors