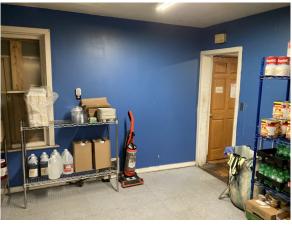

## 812 7th Avenue • Two Harbors, MN Turn-Key Restaurant Opportunity \$850,000 or \$5,000/Month NNN

Turn Key opportunity in Two Harbors. Currently operating as the well-loved "Vanilla Bean" this is the prime opportunity you have been waiting for!! Purchase or Lease option available. Just in time for the busy Summer / Fall season!

## FOR SALE OR LEASE

- 23-7661-33020/23-7661-33010
- \$9,654.58 2022 Taxes
- Restaurant— 2670 SF + 805 SF of patio/outdoor seating
- 1,404 SF Retail building adjacent (leased).
- Ample Parking
- High Visibility Location on the main throughfare in Two Harbors