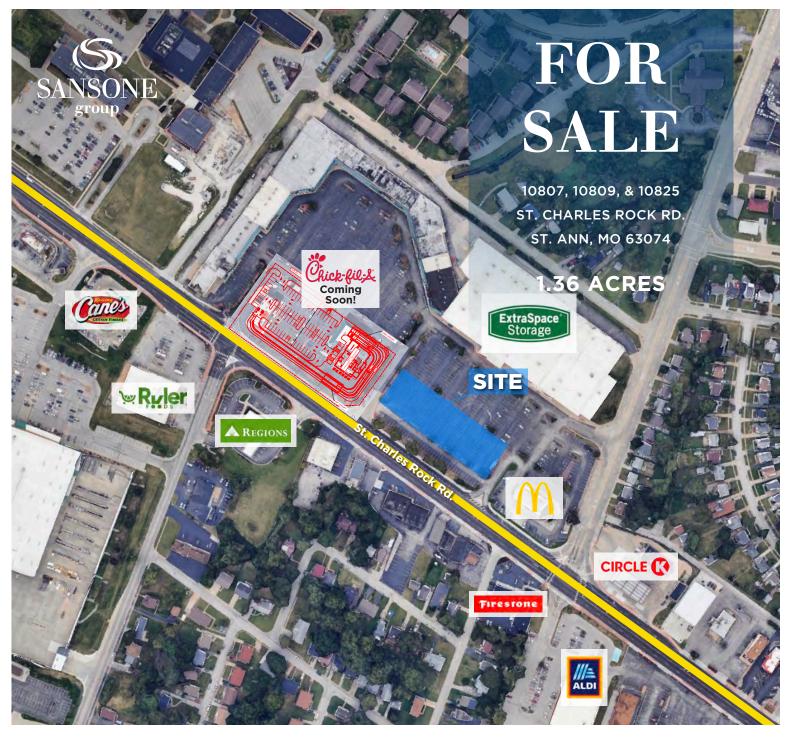

1.36 Acres Available

Outlot Opportunity Adjacent to New Chick-fil-A

32,547 VPD on St. Charles Rock Rd.

Zoned B2 Community Business District

Contact Broker for Pricing

Grant Mechlin, CCIM gmechlin@sansonegroup.com Mark Kornfeld mkornfeld@sansonegroup.com Jackie Hall jhall@sansonegroup.com