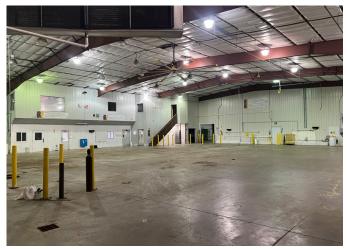

Cooler: 8,240 SF Dry Storage: 7,520 SF Dock 1,200 SF ( 5 dock doors) Processing area: about 15,000 SF Office: 2,500 SF

Barns: 10 laying barns @ 38,000 SF each

Machine Shop: 6,000 SF

**Generators:** Cummins 500KW, Cummins 500KW, Cummins 500KW, Cummins 600KW, 1600 amp generator