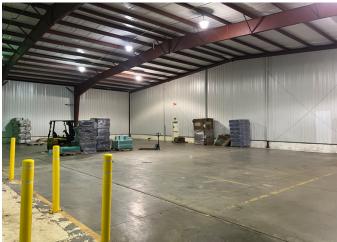

Cooler: 8,240 SF Dry Storage: 7,520 SF Dock 1,200 SF ( 5 dock doors) Processing area: about 15,000 SF Office: 2,500 SF

Barns: 10 laying barns @ 38,000 SF each

Machine Shop: 6,000 SF

**Generators:** Cummins 500KW, Cummins 500KW, Cummins 500KW, Cummins 600KW, 1600 amp generator