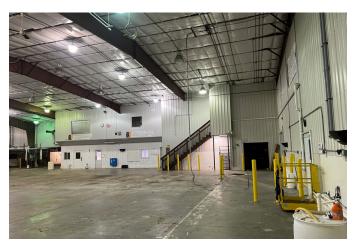

Cooler: 8,240 SF Dry Storage: 7,520 SF Dock 1,200 SF ( 5 dock doors) Processing area: about 15,000 SF Office: 2,500 SF

Barns: 10 laying barns @ 38,000 SF each

Machine Shop: 6,000 SF

**Generators:** Cummins 500KW, Cummins 500KW, Cummins 500KW, Cummins 600KW, 1600 amp generator