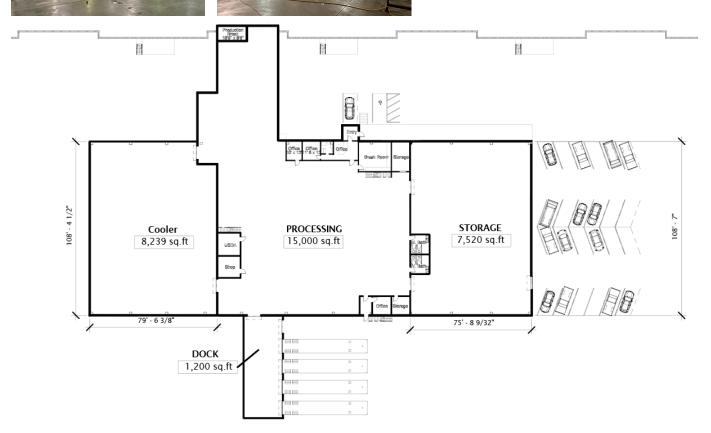

Cooler: 8,240 SF Dry Storage: 7,520 SF Dock 1,200 SF ( 5 dock doors) Processing area: about 15,000 SF Office: 2,500 SF

Barns: 10 laying barns @ 38,000 SF each

Machine Shop: 6,000 SF

**Generators:** Cummins 500KW, Cummins 500KW, Cummins 500KW, Cummins 600KW, 1600 amp generator