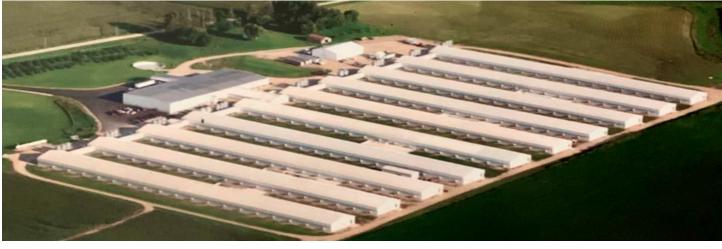

#### **Property Features**

1140 Timber Drive is a conveniently located food processing and egg production farm just east of Goodell, IA. This secure farm sits on 37.49 acres and offers 10 layer barns, food processing warehouse, a machine shop, five generators, and a lagoon,

Cooler: 8,240 SF Dry Storage: 7,520 SF Dock 1,200 SF ( 5 dock doors) Processing area: about 15,000 SF Office: 2,500 SF

Barns: 10 laying barns @ 38,000 SF each

Machine Shop: 6,000 SF

**Generators:** Cummins 500KW, Cummins 500KW, Cummins 500KW, Cummins 600KW, 1600 amp generator