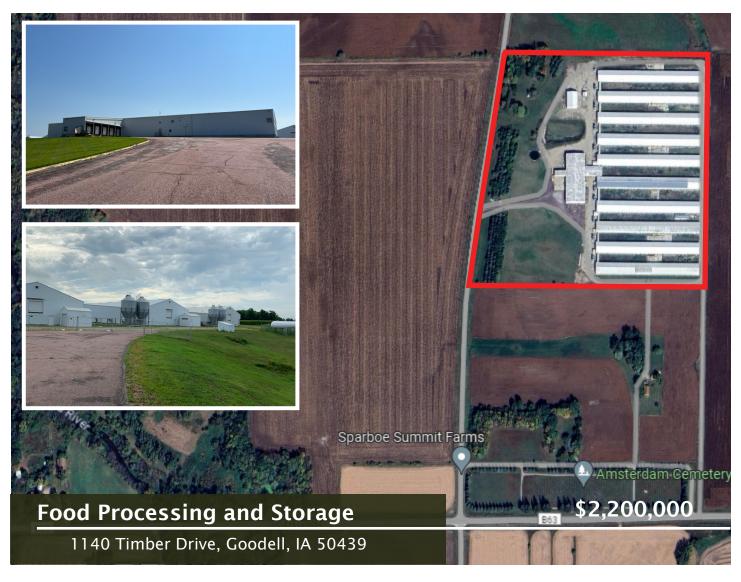

## 1140 Timber Drive Goodell, IA 50439

#### **Property Features**

1140 Timber Drive is a conveniently located food processing and egg production farm just east of Goodell, IA. This secure farm sits on 37.49 acres and offers 10 layer barns, food processing warehouse, a machine shop, five generators, and a lagoon,