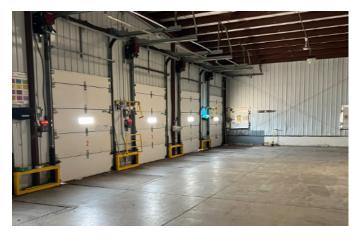

Cooler: 8,240 SF Dry Storage: 7,520 SF Dock 1,200 SF ( 5 dock doors) Processing area: about 15,000 SF Office: 2,500 SF

Barns: 10 laying barns @ 38,000 SF each

Machine Shop: 6,000 SF

**Generators:** Cummins 500KW, Cummins 500KW, Cummins 500KW, Cummins 600KW, 1600 amp generator