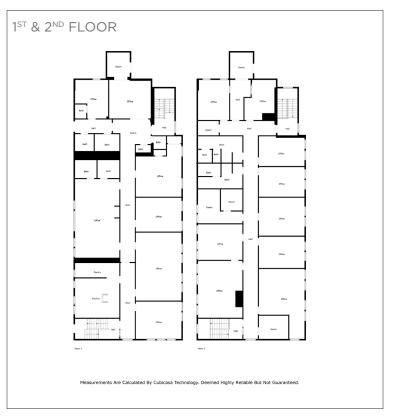

- Property is easily demisable to smaller suite sizes with multiple kitchens and bathrooms throughout
  - » Three-story northern building features 3,633 SF on the first level, 3,588 SF on the second level, with an optional 4,690 SF on the lower level
  - » Southerly converted building offers approximately 2,000 SF per floor on three floors

## FLOOR PLANS

**JAMESON LAKE** 

*Sales Representative* 519 438 8548

519 438 8548 jameson.lake@cushwakeswo.con