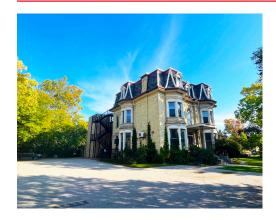

STATELY STAND ALONE BUILDING | FOR SUBLEASE

London, ON N6B 1Y6

## ABOUT THE PROPERTY

Versatile property offering adaptable configurations along with corner visibility in the Woodfield district

| Unit            | Available Space   | Asking Rent*                          | Additional Details                                                                                  |
|-----------------|-------------------|---------------------------------------|-----------------------------------------------------------------------------------------------------|
| Entire building | Approx. 17,842 SF | \$17.50 PSF Gross*                    | Inclusive of heat/water/hydro                                                                       |
| Full Floor      | Approx. 7,221 SF  | \$19.00 PSF Gross*                    | <ul><li>Inclusive of heat/water/hydro</li><li>Demisable to 2,000 SF</li></ul>                       |
| Private Offices | Approx. 187 SF    | Starting at \$500<br>per month Gross* | <ul><li>Inclusive of heat/water/hydro</li><li>Short and long-term lease options available</li></ul> |