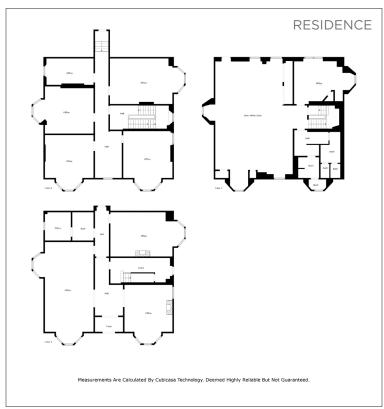

- Property is easily demisable to smaller suite sizes with multiple kitchens and bathrooms throughout
  - » Three-story northern building features 3,633 SF on the first level, 3,588 SF on the second level, with an optional 4,690 SF on the lower level
  - » Southerly converted building offers approximately 2,000 SF per floor on three floors

## FLOOR PLANS

**JAMESON LAKE** 

*Sales Representative* 519 438 8548

519 438 8548 jameson.lake@cushwakeswo.con