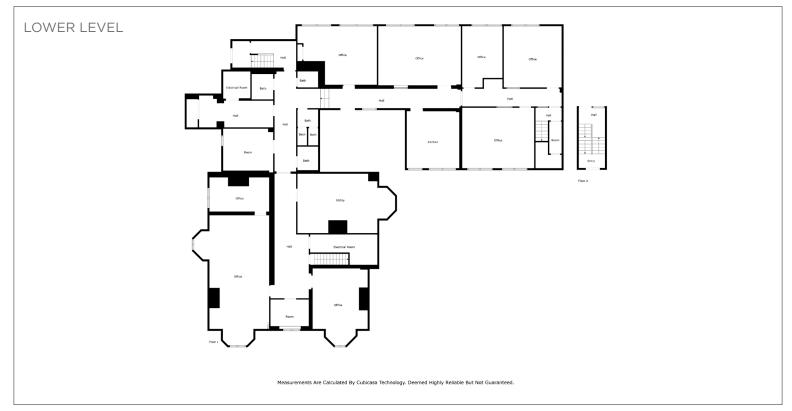

- Property is easily demisable to smaller suite sizes with multiple kitchens and bathrooms throughout
  - » Three-story northern building features 3,633 SF on the first level, 3,588 SF on the second level, with an optional 4,690 SF on the lower level
  - » Southerly converted building offers approximately 2,000 SF per floor on three floors

## FLOOR PLANS

**JAMESON LAKE** 

*Sales Representative* 519 438 8548

519 438 8548 jameson.lake@cushwakeswo.con