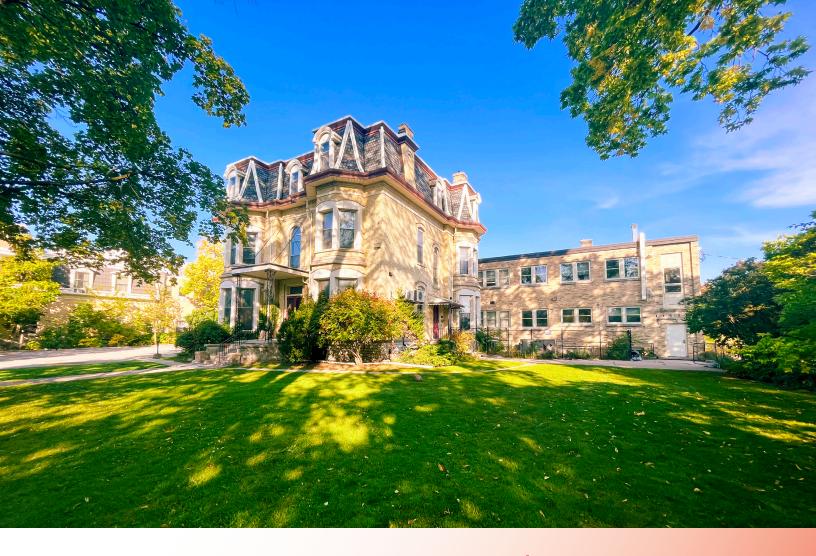

STATELY STAND ALONE BUILDING | FOR SUBLEASE

London, ON N6B 1Y6

## ABOUT THE PROPERTY

Versatile property offering adaptable configurations along with corner visibility in the Woodfield district

| Unit            | Available Space   | Asking Rent*                          | Additional Details                                                                                  |
|-----------------|-------------------|---------------------------------------|-----------------------------------------------------------------------------------------------------|
| Entire building | Approx. 17,842 SF | \$17.50 PSF Gross*                    | Inclusive of heat/water/hydro                                                                       |
| Full Floor      | Approx. 7,221 SF  | \$19.00 PSF Gross*                    | <ul><li>Inclusive of heat/water/hydro</li><li>Demisable to 2,000 SF</li></ul>                       |
| Private Offices | Approx. 187 SF    | Starting at \$500<br>per month Gross* | <ul><li>Inclusive of heat/water/hydro</li><li>Short and long-term lease options available</li></ul> |