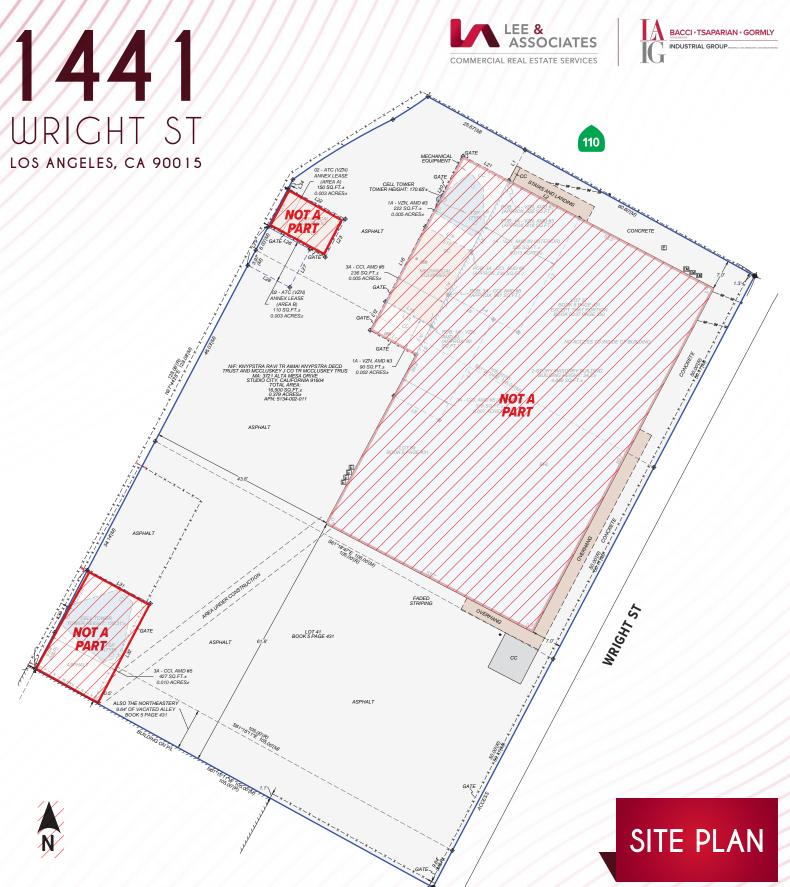

# **1441** WRIGHT\_ST LOS ANGELES, CA 90015

# ±10,680 SQ. FT. LOT FOR PARKING

NOTE: Drawing not to scale. All measurements and sizes are approximate.