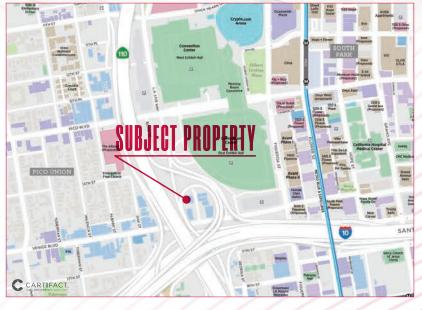

# ±10,680 SQ. FT. LOT FOR PARKING

## Property HIGHLIGHTS

DTLA Parking Lot, Fenced and Paved

Walking Distance from Convention Center, Crypto.com Arena & LA Live

Perfect for Car / Van / Small Truck Parking

Building Also Available for Lease