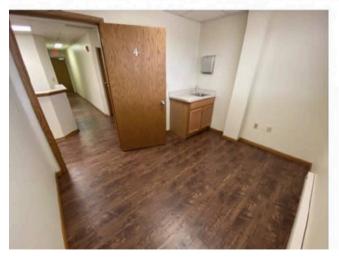

## **Property Features**

- 1,757 SF Office Condominium
- 7 Office Areas 5 with Direct Water Access
- Features an IT Room & Lab Area
- 2 In-Suite Bathrooms (Not Handicap Accessible)
- Main and Side Door Entrances
- No Reserved Parking
- Recently Updated with New Flooring and Paint
- Conveniently located between Crocker Rd. & Center Ridge Rd. adjacent to University Hospital St. John Medical Center