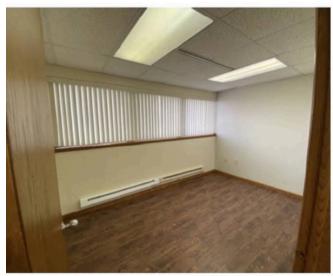

## **Property Features**

- 1,757 SF Office Condominium
- 7 Office Areas 5 with Direct Water Access
- Features an IT Room & Lab Area
- 2 In-Suite Bathrooms (Not Handicap Accessible)
- Main and Side Door Entrances
- No Reserved Parking
- Recently Updated with New Flooring and Paint
- Conveniently located between Crocker Rd. & Center Ridge Rd. adjacent to University Hospital St. John Medical Center