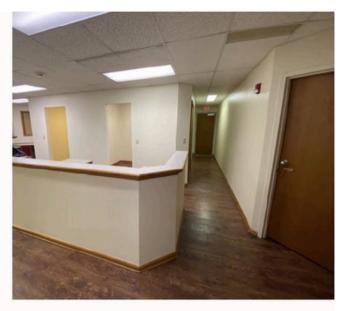

## **Property Features**

- 1,757 SF Office Condominium
- 7 Office Areas 5 with Direct Water Access
- Features an IT Room & Lab Area
- 2 In-Suite Bathrooms (Not Handicap Accessible)
- Main and Side Door Entrances
- No Reserved Parking
- Recently Updated with New Flooring and Paint
- Conveniently located between Crocker Rd. & Center Ridge Rd. adjacent to University Hospital St. John Medical Center