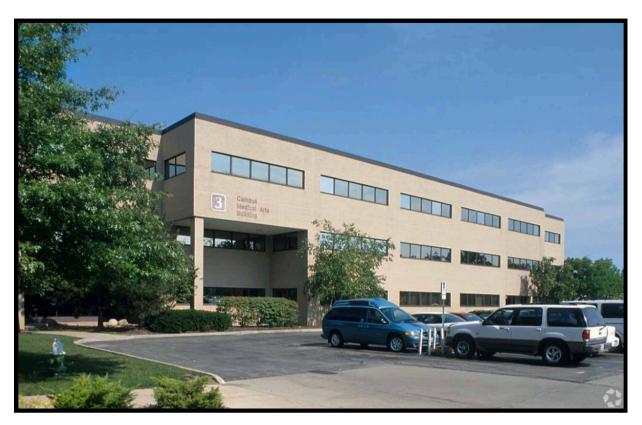

## **Property Features**

- 1,757 SF Office Condominium
- 7 Office Areas 5 with Direct Water Access
- Features an IT Room & Lab Area
- 2 In-Suite Bathrooms (Not Handicap Accessible)
- Main and Side Door Entrances
- No Reserved Parking
- Recently Updated with New Flooring and Paint
- Conveniently located between Crocker Rd. & Center Ridge Rd. adjacent to University Hospital St. John Medical Center