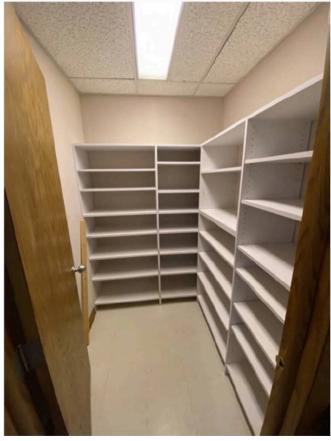

## **Property Features**

- 1,757 SF Office Condominium
- 7 Office Areas 5 with Direct Water Access
- Features an IT Room & Lab Area
- 2 In-Suite Bathrooms (Not Handicap Accessible)
- Main and Side Door Entrances
- No Reserved Parking
- Recently Updated with New Flooring and Paint
- Conveniently located between Crocker Rd. & Center Ridge Rd. adjacent to University Hospital St. John Medical Center