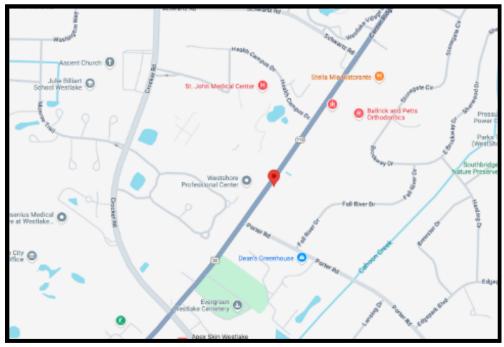

## **Property Features**

- 1,757 SF Office Condominium
- 7 Office Areas 5 with Direct Water Access
- Features an IT Room & Lab Area
- 2 In-Suite Bathrooms (Not Handicap Accessible)
- Main and Side Door Entrances
- No Reserved Parking
- Recently Updated with New Flooring and Paint
- Conveniently located between Crocker Rd. & Center Ridge Rd. adjacent to University Hospital St. John Medical Center

Contact: Gary Pescatrice
Gary@TrinityCREgroup.com
(216) 402-8000

Trinity Commercial Realty 30200 Detroit Rd., Suite E Westlake, Ohio 44145 www.TrinityCREgroup.com

Easy Access to Major Highways 2.7 mile to I-90 3.4 miles to I-480