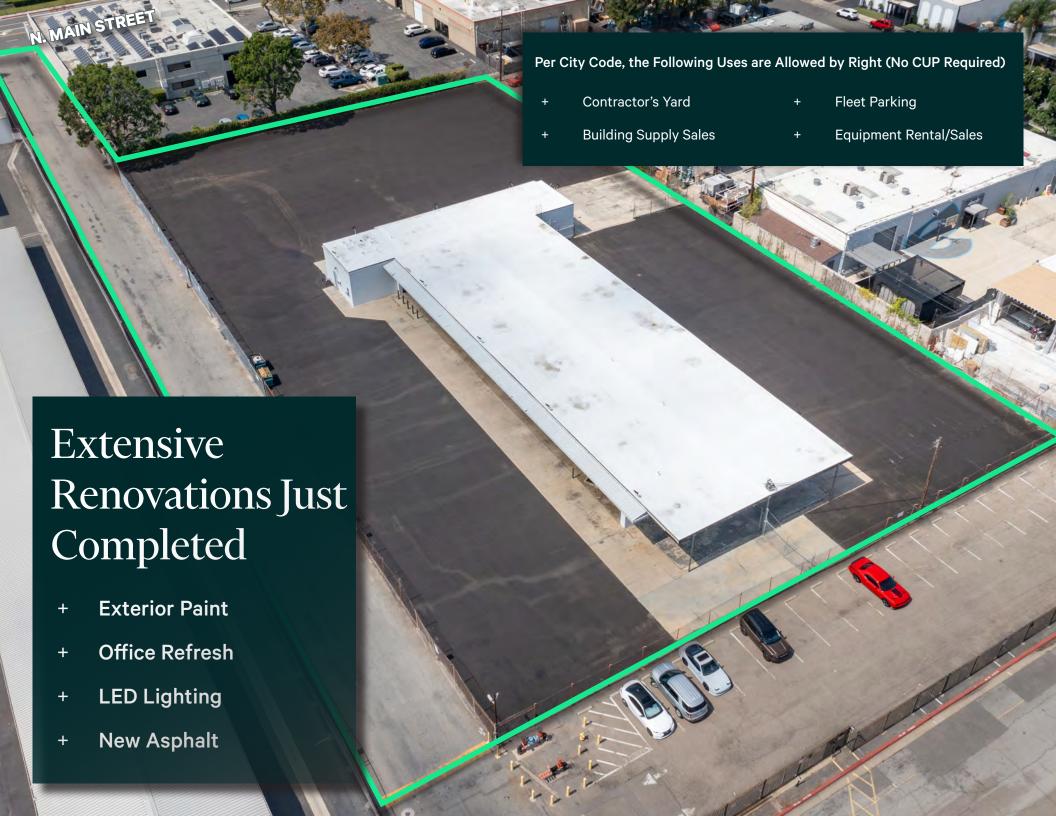

Additional Features

Extensive Renovations Just Completed M2 Zoning, Allowing for a Wide Variety of Uses ±1 Mile from 57 Freeway Ramps Close Proximity to I-5, 57 & 22 Freeways

## **Project Features**

CBRE is pleased to announce an excellent purchase or lease opportunity at 621 N. Main Street in Orange, California. The ±12,264 SF industrial building, now vacant and fully renovated, is situated on ±1.63 acres and features a fully lit secured & fenced yard area, is an ideal contractor/storage yard, and is less than a mile from 57 freeway ramps and close proximity to I-5, 57 & 22 freeways.