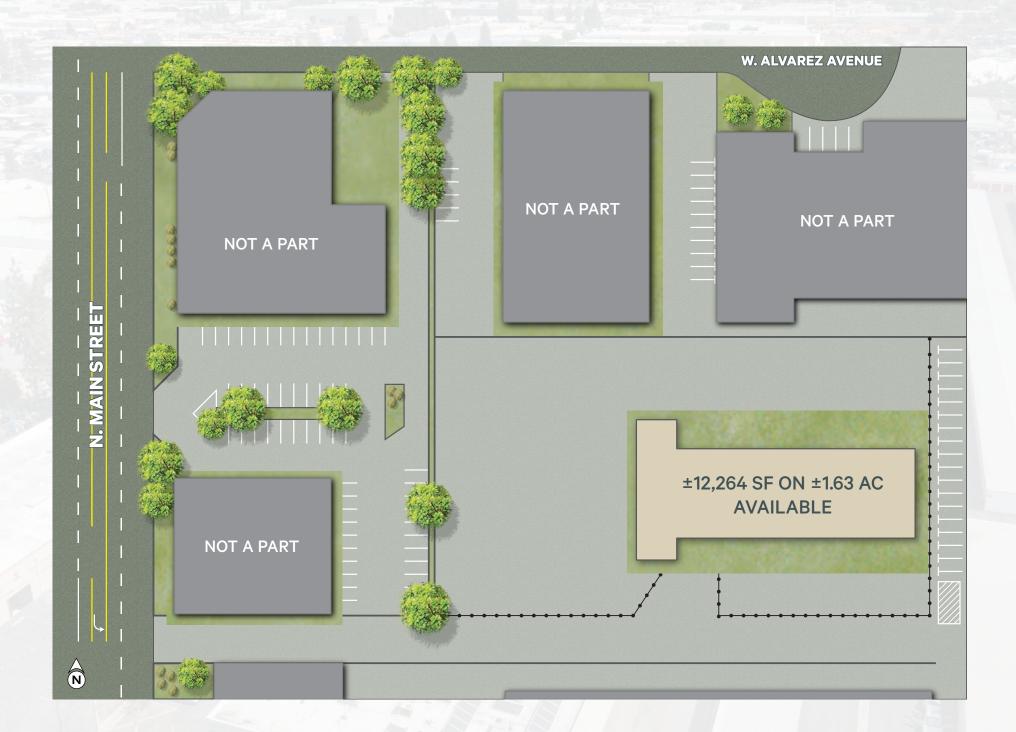

## Site Plan

## SITE OVERVIEW

| Parcel No. (APN)          | 386-532-18 |
|---------------------------|------------|
| Total Site Area           | ±1.63 AC   |
| Total Site Square Footage | ±71,002 SF |
| Projected Site Use        | M2 Zoning  |
| County                    | Orange     |