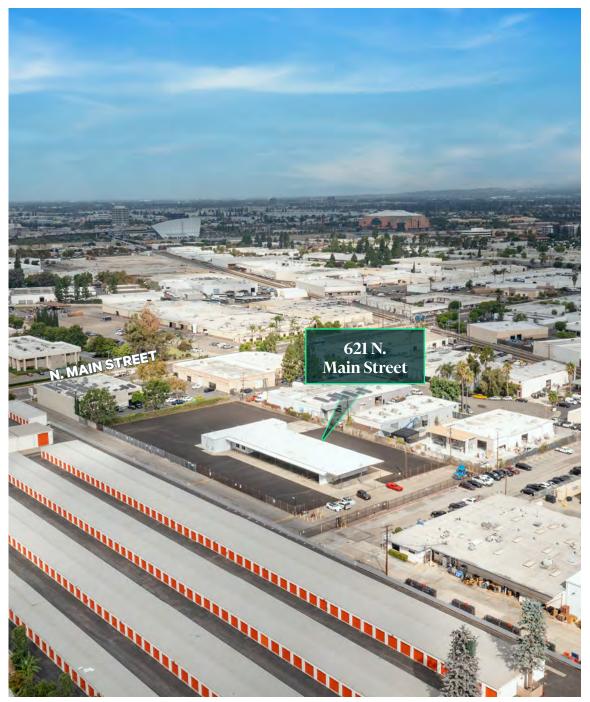

# ±12,264 SF Industrial Building on ±1.63 Acres

621 N. Main Street, Orange, CA 92868

EXTENSIVE RENOVATIONS JUST COMPLETED | FULLY LIT AND SECURED YARD | 800 AMPS

## **Project Features**

CBRE is pleased to announce an excellent purchase or lease opportunity at 621 N. Main Street in Orange, California. The ±12,264 SF industrial building, now vacant and fully renovated, is situated on ±1.63 acres and features a fully lit secured & fenced yard area, is an ideal contractor/storage yard, and is less than a mile from 57 freeway ramps and close proximity to I-5, 57 & 22 freeways.