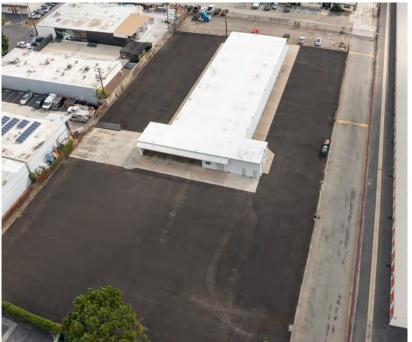

,264 SF Industrial Building       |
| Office        | ±1,632 SF                            |
| Yard          | Fully Lit Secured & Fenced Yard Area |
| Power         | 800 Amps                             |
| Parking       | 10; 1,000 SF Parking Ratio           |
| Year Built    | 1968                                 |

Additional Features

Extensive Renovations Just Completed M2 Zoning, Allowing for a Wide Variety of Uses ±1 Mile from 57 Freeway Ramps Close Proximity to I-5, 57 & 22 Freeways

## SITE OVERVIEW

| Parcel No. (APN)          | 386-532-18 |
|---------------------------|------------|
| Total Site Area           | ±1.63 AC   |
| Total Site Square Footage | ±71,002 SF |
| Projected Site Use        | M2 Zoning  |
| County                    | Orange     |



## Site Plan











# Local Map











## **Contact Us**

#### **Keith Greer**

Senior Vice President +1 714 371 9209 keith.greer@cbre.com Lic. 01899022

## Ben Seybold

Executive Vice President +1 714 371 9233 ben.seybold@cbre.com Lic. 01081310

## Sean Ward

Executive Vice President +1 714 371 9222 sean.ward@cbre.com Lic. 01415499

### **Josh Samuels**

Associate +1 714 371 9247 joshua.samuels@cbre.com Lic. 02034678



© 2023 CBRE, Inc. All rights reserved. This information has been obtained from sources believed reliable, but has not been verified for accuracy or completeness. You should conduct a careful, independent investigation of the property and verify all information. Any reliance on this information is solely at your own risk. CBRE and the CBRE logo are service marks of CBRE, Inc. All other m