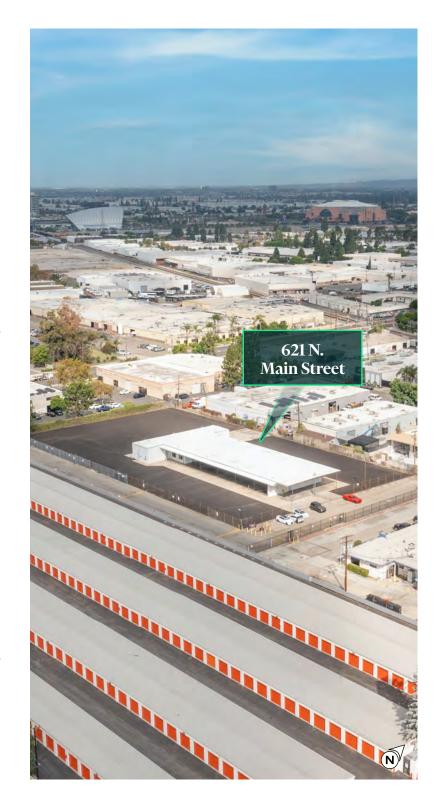

-|
| Building Size | ±12,264 SF Industrial Building       |
| Office        | ±1,632 SF                            |
| Yard          | Fully Lit Secured & Fenced Yard Area |
| Power         | 800 Amps                             |
| Parking       | 10; 1,000 SF Parking Ratio           |
| Year Built    | 1968                                 |

Additional Features

Extensive Renovations Just Completed M2 Zoning, Allowing for a Wide Variety of Uses ±1 Mile from 57 Freeway Ramps Close Proximity to I-5, 57 & 22 Freeways

## SITE OVERVIEW

| Parcel No. (APN)          | 386-532-18 |
|---------------------------|------------|
| Total Site Area           | ±1.63 AC   |
| Total Site Square Footage | ±71,002 SF |
| Projected Site Use        | M2 Zoning  |
| County                    | Orange     |



## Site Plan











# Local Map











## **Contact Us**

#### **Keith Greer**

Senior Vice President +1 714 371 9209 keith.greer@cbre.com Lic. 01899022

## Ben Seybold

Executive Vice President +1 714 371 9233 ben.seybold@cbre.com Lic. 01081310

## Sean Ward

Executive Vice President +1 714 371 9222 sean.ward@cbre.com Lic. 01415499

### **Josh Samuels**

Associate +1 714 371 9247 joshua.samuels@cbre.com Lic. 02034678



© 2023 CBRE, Inc. All rights reserved. This information has been obtained from sources believed reliable, but has not been verified for accuracy or completeness. You should conduct a careful, independent investigation of the property and verify all information. Any reliance on this information is solely at your own risk. CBRE and the CBRE logo are service marks o