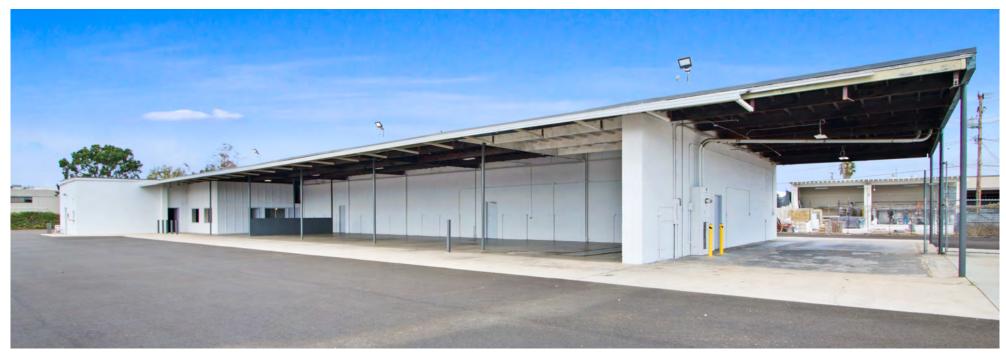

# ±12,264 SF Industrial Building on ±1.63 Acres

621 N. Main Street, Orange, CA 92868

EXTENSIVE RENOVATIONS JUST COMPLETED | FULLY LIT AND SECURED YARD | 800 AMPS

## **Project Features**

CBRE is pleased to announce an excellent purchase or lease opportunity at 621 N. Main Street in Orange, California. The ±12,264 SF industrial building, now vacant and fully renovated, is situated on ±1.63 acres and features a fully lit secured & fenced yard area, is an ideal contractor/storage yard, and is less than a mile from 57 freeway ramps and close proximity to I-5, 57 & 22 freeways.

### **PROPERTY DETAILS**

| Address       | 621 N. Main Street, Orange, CA 92868 |
|---------------|--------------------------------------|
| Building Size | ±12,264 SF Industrial Building       |
| Office        | ±1,632 SF                            |
| Yard          | Fully Lit Secured & Fenced Yard Area |
| Power         | 800 Amps                             |
| Parking       | 10; 1,000 SF Parking Ratio           |
| Year Built    | 1968                                 |

Additional Features

Extensive Renovations Just Completed M2 Zoning, Allowing for a Wide Variety of Uses ±1 Mile from 57 Freeway Ramps Close Proximity to I-5, 57 & 22 Freeways