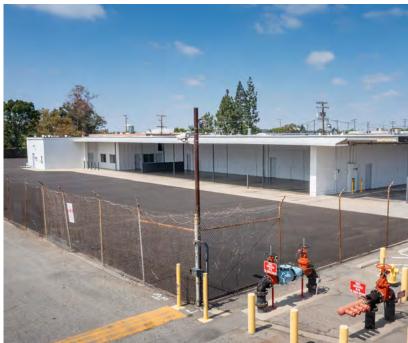

12,264 SF Industrial Building       |
| Office        | ±1,632 SF                            |
| Yard          | Fully Lit Secured & Fenced Yard Area |
| Power         | 800 Amps                             |
| Parking       | 10; 1,000 SF Parking Ratio           |
| Year Built    | 1968                                 |

Additional Features

Extensive Renovations Just Completed M2 Zoning, Allowing for a Wide Variety of Uses ±1 Mile from 57 Freeway Ramps Close Proximity to I-5, 57 & 22 Freeways

## SITE OVERVIEW

| Parcel No. (APN)          | 386-532-18 |
|---------------------------|------------|
| Total Site Area           | ±1.63 AC   |
| Total Site Square Footage | ±71,002 SF |
| Projected Site Use        | M2 Zoning  |
| County                    | Orange     |



## Site Plan











# Local Map











## **Contact Us**

#### **Keith Greer**

Senior Vice President +1 714 371 9209 keith.greer@cbre.com Lic. 01899022

## Ben Seybold

Executive Vice President +1 714 371 9233 ben.seybold@cbre.com Lic. 01081310

## Sean Ward

Executive Vice President +1 714 371 9222 sean.ward@cbre.com Lic. 01415499

### **Josh Samuels**

Associate +1 714 371 9247 joshua.samuels@cbre.com Lic. 02034678



© 2023 CBRE, Inc. All rights reserved. This information has been obtained from sources believed reliable, but has not been verified for accuracy or completeness. You should conduct a careful, independent investigation of the property and verify all information. Any reliance on this information is solely at your own risk. CBRE and the CBRE logo are service marks of CBRE, Inc. All other