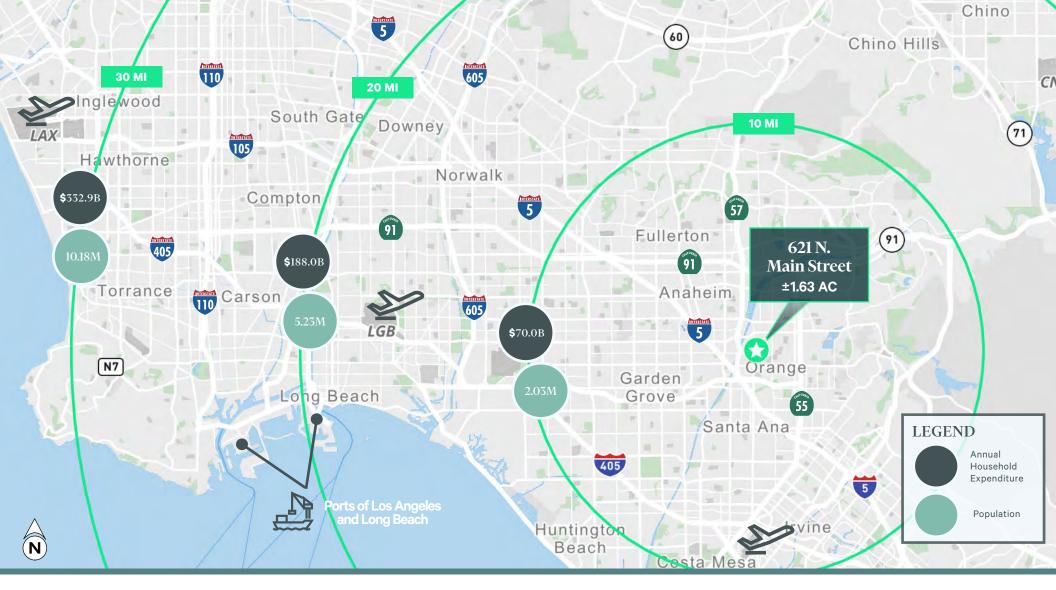

ding       |
| Office        | ±1,632 SF                            |
| Yard          | Fully Lit Secured & Fenced Yard Area |
| Power         | 800 Amps                             |
| Parking       | 10; 1,000 SF Parking Ratio           |
| Year Built    | 1968                                 |

Additional Features

Extensive Renovations Just Completed M2 Zoning, Allowing for a Wide Variety of Uses ±1 Mile from 57 Freeway Ramps Close Proximity to I-5, 57 & 22 Freeways

## SITE OVERVIEW

| Parcel No. (APN)          | 386-532-18 |
|---------------------------|------------|
| Total Site Area           | ±1.63 AC   |
| Total Site Square Footage | ±71,002 SF |
| Projected Site Use        | M2 Zoning  |
| County                    | Orange     |



## Site Plan











# Local Map











## **Contact Us**

#### **Keith Greer**

Senior Vice President +1 714 371 9209 keith.greer@cbre.com Lic. 01899022

## Ben Seybold

Executive Vice President +1 714 371 9233 ben.seybold@cbre.com Lic. 01081310

## Sean Ward

Executive Vice President +1 714 371 9222 sean.ward@cbre.com Lic. 01415499

### **Josh Samuels**

Associate +1 714 371 9247 joshua.samuels@cbre.com Lic. 02034678



© 2023 CBRE, Inc. All rights reserved. This information has been obtained from sources believed reliable, but has not been verified for accuracy or completeness. You should conduct a careful, independent investigation of the property and verify all information. Any reliance on this information is solely at your own risk. CBRE and the CBRE logo are service marks of CBRE, Inc. All other marks displayed on this