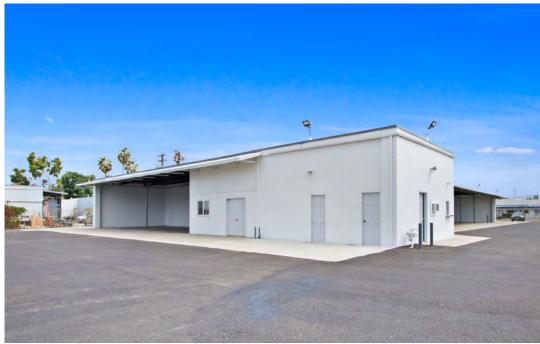

# ±12,264 SF Industrial Building on ±1.63 Acres

621 N. Main Street, Orange, CA 92868

EXTENSIVE RENOVATIONS JUST COMPLETED | FULLY LIT AND SECURED YARD | 800 AMPS

## **Project Features**

CBRE is pleased to announce an excellent purchase or lease opportunity at 621 N. Main Street in Orange, California. The ±12,264 SF industrial building, now vacant and fully renovated, is situated on ±1.63 acres and features a fully lit secured & fenced yard area, is an ideal contractor/storage yard, and is less than a mile from 57 freeway ramps and close proximity to I-5, 57 & 22 freeways.

### **PROPERTY DETAILS**

| Address       | 621 N. Main Street, Orange, CA 92868 |
|---------------|--------------------------------------|
| Building Size | ±12,264 SF Industrial Building       |
| Office        | ±1,632 SF                            |
| Yard          | Fully Lit Secured & Fenced Yard Area |
| Power         | 800 Amps                             |
| Parking       | 10; 1,000 SF Parking Ratio           |
| Year Built    | 1968                                 |