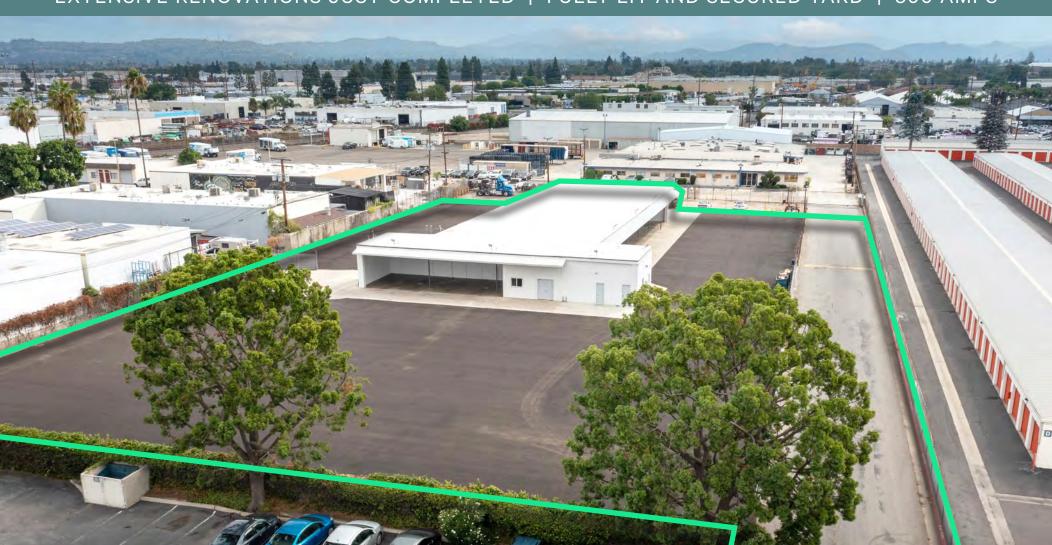

# ±12,264 SF Industrial Building on ±1.63 Acres

621 N. Main Street, Orange, CA 92868

EXTENSIVE RENOVATIONS JUST COMPLETED | FULLY LIT AND SECURED YARD | 800 AMPS

## **Project Features**

CBRE is pleased to announce an excellent purchase or lease opportunity at 621 N. Main Street in Orange, California. The ±12,264 SF industrial building, now vacant and fully renovated, is situated on ±1.63 acres and features a fully lit secured & fenced yard area, is an ideal contractor/storage yard, and is less than a mile from 57 freeway ramps and close proximity to I-5, 57 & 22 freeways.

Additional Features

Extensive Renovations Just Completed M2 Zoning, Allowing for a Wide Variety of Uses ±1 Mile from 57 Freeway Ramps Close Proximity to I-5, 57 & 22 Freeways