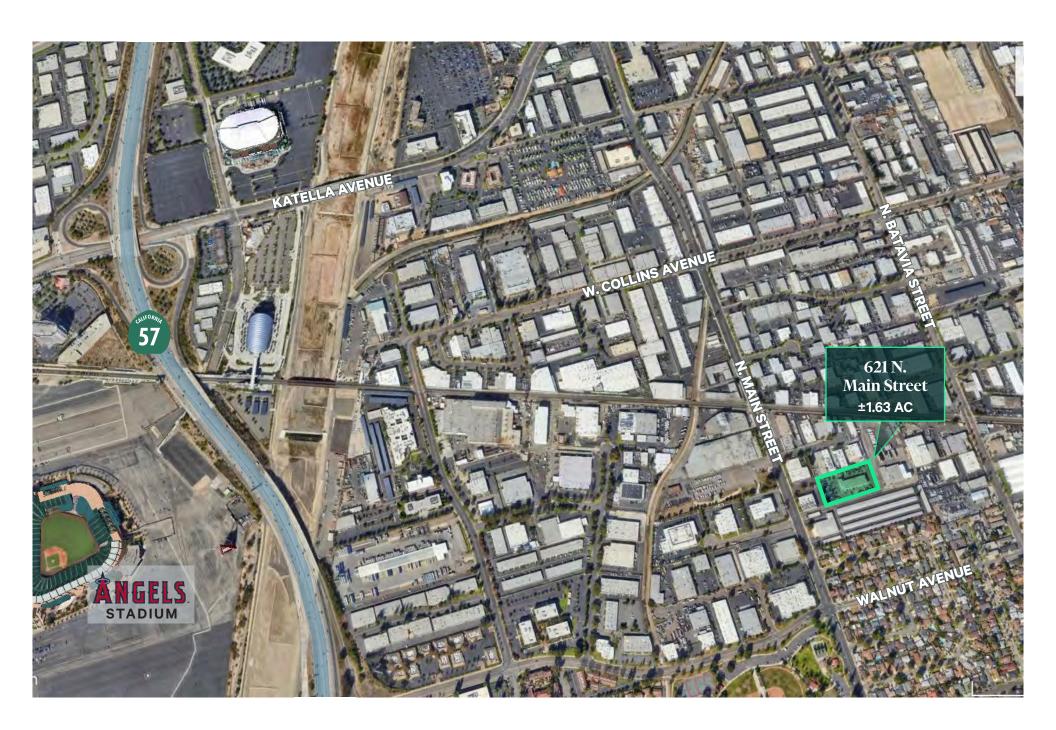

ial Building       |
| Office        | ±1,632 SF                            |
| Yard          | Fully Lit Secured & Fenced Yard Area |
| Power         | 800 Amps                             |
| Parking       | 10; 1,000 SF Parking Ratio           |
| Year Built    | 1968                                 |

Additional Features

Extensive Renovations Just Completed M2 Zoning, Allowing for a Wide Variety of Uses ±1 Mile from 57 Freeway Ramps Close Proximity to I-5, 57 & 22 Freeways

## SITE OVERVIEW

| Parcel No. (APN)          | 386-532-18 |
|---------------------------|------------|
| Total Site Area           | ±1.63 AC   |
| Total Site Square Footage | ±71,002 SF |
| Projected Site Use        | M2 Zoning  |
| County                    | Orange     |



## Site Plan











# Local Map











## **Contact Us**

#### **Keith Greer**

Senior Vice President +1 714 371 9209 keith.greer@cbre.com Lic. 01899022

## Ben Seybold

Executive Vice President +1 714 371 9233 ben.seybold@cbre.com Lic. 01081310

## Sean Ward

Executive Vice President +1 714 371 9222 sean.ward@cbre.com Lic. 01415499

### **Josh Samuels**

Associate +1 714 371 9247 joshua.samuels@cbre.com Lic. 02034678



© 2023 CBRE, Inc. All rights reserved. This information has been obtained from sources believed reliable, but has not been verified for accuracy or completeness. You should conduct a careful, independent investigation of the property and verify all information. Any reliance on this information is solely at your own risk. CBRE and the CBRE logo are service marks of CBRE, Inc. All other marks displayed