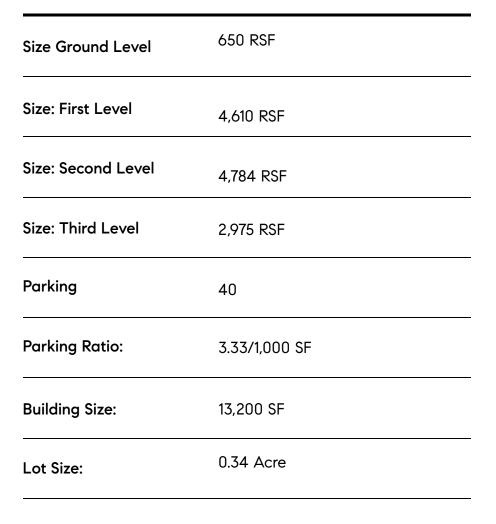

# 646 Main Street Port Jefferson, NY 1777

646 Main Street is a multi-tenant office building located on the North Shore of Long Island, on Main Street in Port Jefferson Village.

Close to Long Island Railroad and major highways