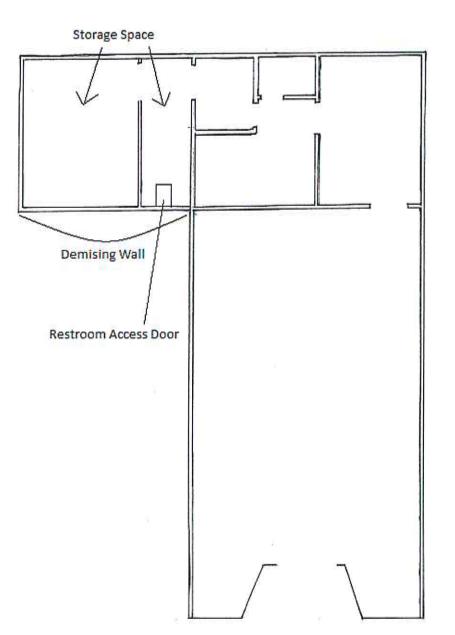

nhattan Times Square Hotel
- All uses considered
- Neighbors include: Din Tai Fung, McDonald's, Duane Reade, Angelina Bakery



#### CONTACT OUR BROKERS FOR MORE INFORMATION:

DAVID GREEN DGreen@ksrny.com 516.320.0260 ALBERT MANOPLASOPHIA GAINESAManopla@ksrny.comSGaines@ksrny.com212.380.8369917.902.6352

All information supplied in this marketing presentation and/or flyer is from sources deemed reliable and is furnished subject to errors, omissions, modifications, removal of listings from sale/lease and to any listing condition. Any square footage, dimensions, floor plans and/or technical data set forth are approximations and are subject to further elaboration/confirmation.

## **1666 BROADWAY** Between 51st & 52nd Streets | Times Square

#### **FLOOR PLANS:**

**GROUND FLOOR - 760 SF**