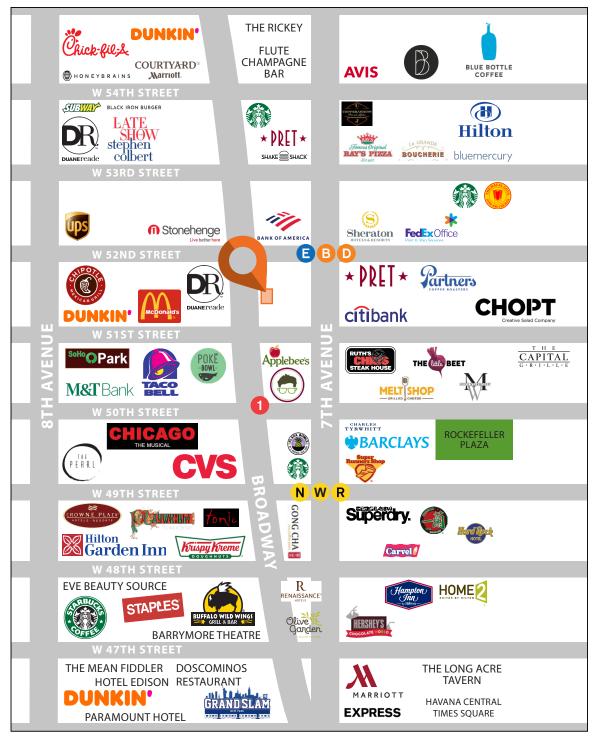

### HIGHLIGHTS:

- Situated at the base of Manhattan Times Square Hotel
- All uses considered
- Neighbors include: Din Tai Fung, McDonald's, Duane Reade, Angelina Bakery