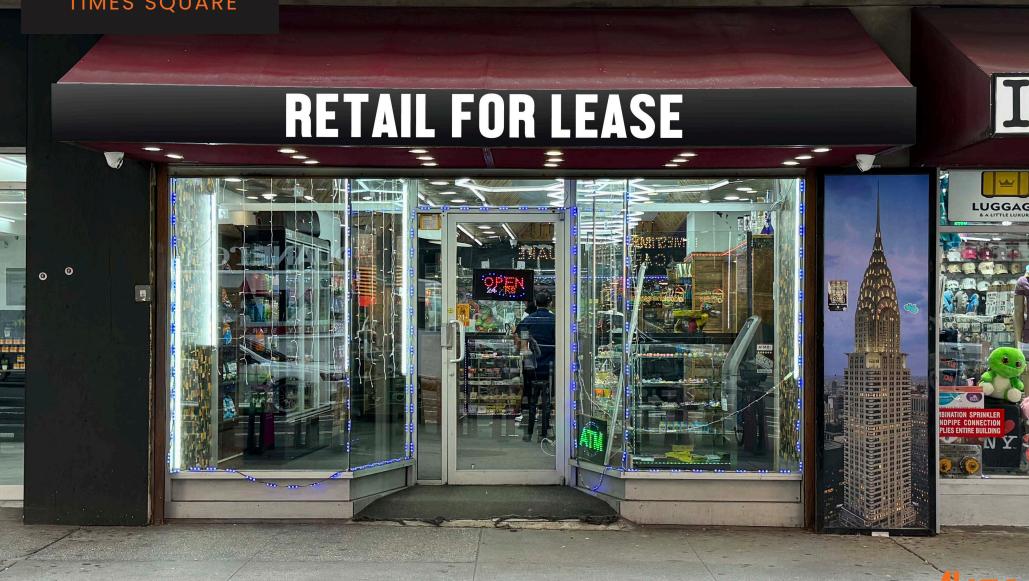

### HIGHLIGHTS:

- Situated at the base of Manhattan Times Square Hotel
- All uses considered
- Neighbors include: Din Tai Fung, McDonald's, Duane Reade, Angelina Bakery