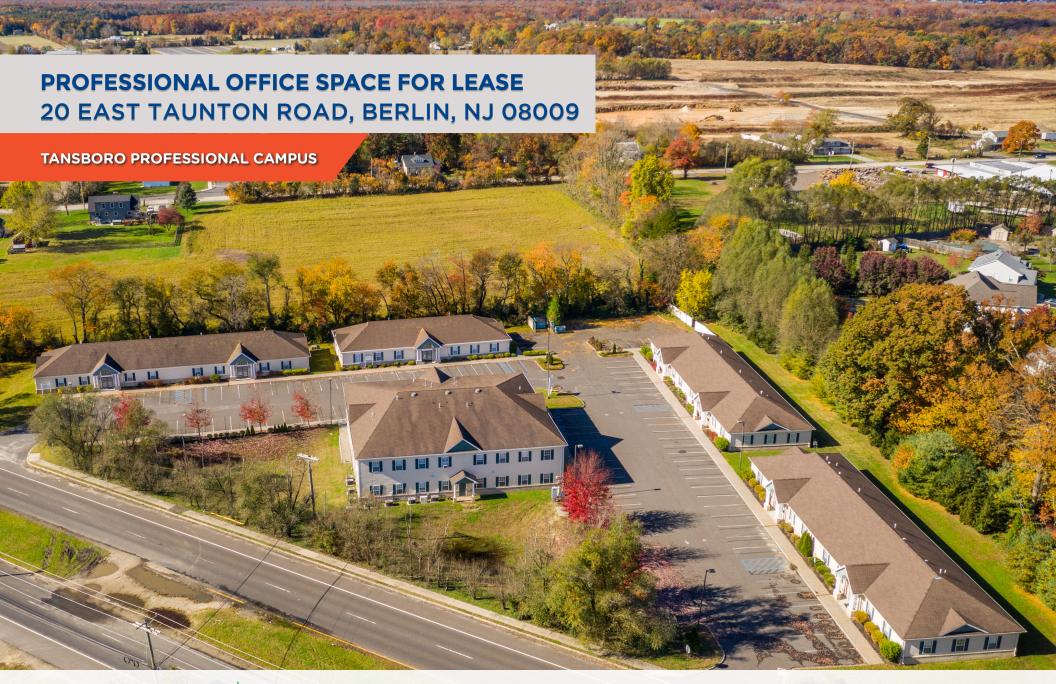

PROFESSIONAL OFFICE SPACE FOR LEASE
20 EAST TAUNTON ROAD, BERLIN, NJ 08009

TANSBORO PROFESSIONAL CAMPUS

# **Property Summary**

**SF Available:** B3O3: +/- 2,160 SF

B403: +/- 3,815 SF B561: +/- 909 RSF B5557: +/- 1,139 RSF B5559: +/- 1,015 RSF

**Asking Lease Rate:** \$13.50 / SF NNN (NNN = \$1.70 / SF)

Parking: Ample

# Property/Area Highlights

- + Multiple Spaces
- + Built in 2005-2007 and well maintained
- + ADA compliant (Elevator)
- + Fully sprinklered offices
- + Ideal for medical or professional users
- + Existing professional tenants
- + Property is located just off of Route 73 (easy in and out)
- + Active adult community being developed across the street

## **Location Overview**

The campus consists of four buildings, all buildings are individual condominium units, located just off of Route 73 in Berlin, NJ, +/-4.7 miles from Virtua Voorhees Hospital, +/-1.2 miles to Virtua Berlin Outpatient Campus, +/-2.3 miles to Atco Station for the Atlantic City Rail Line and +/-5.5 miles to Lindenwold PATCO station. The current occupancy is mixed professional and medical use with quality tenants. The campus has an efficient layout with two entrances and ample parking.