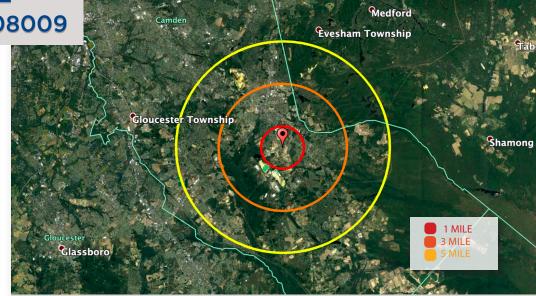

## 2020 DEMOGRAPHICS

|                        | 1 MILE   | 3 MILE    | 5 MILE    |
|------------------------|----------|-----------|-----------|
| EST. POPULATION:       | 15,531   | 95,705    | 418,588   |
| EST. HOUSEHOLDS:       | 5,574    | 34,141    | 154,328   |
| AVG. HOUSEHOLD INCOME: | \$99,024 | \$199,304 | \$106,302 |