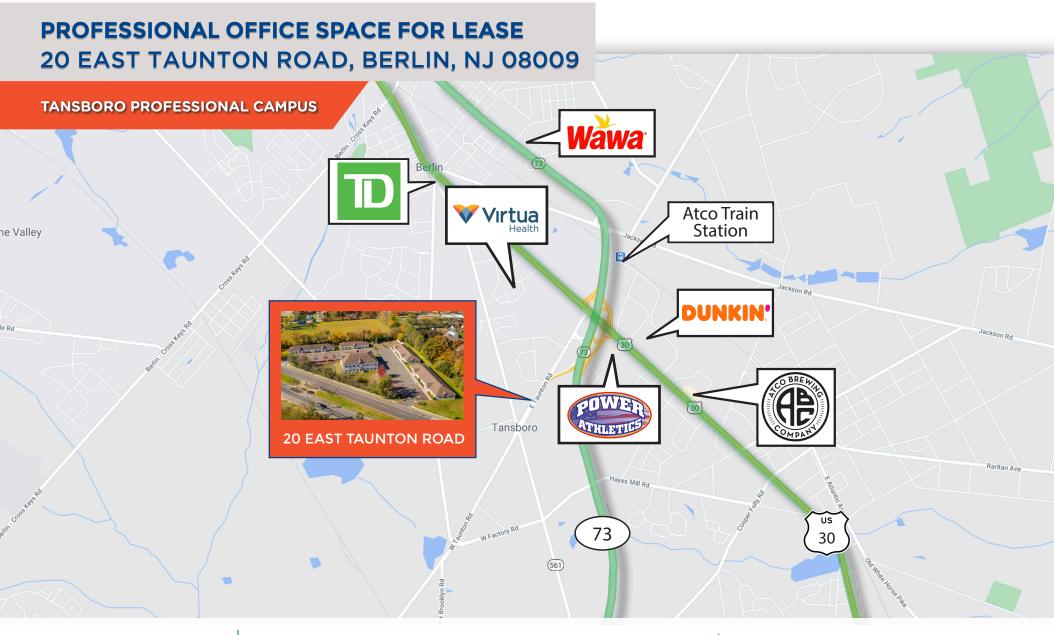

## **Location Overview**

The campus consists of four buildings, all buildings are individual condominium units, located just off of Route 73 in Berlin, NJ, +/-4.7 miles from Virtua Voorhees Hospital, +/-1.2 miles to Virtua Berlin Outpatient Campus, +/-2.3 miles to Atco Station for the Atlantic City Rail Line and +/-5.5 miles to Lindenwold PATCO station. The current occupancy is mixed professional and medical use with quality tenants. The campus has an efficient layout with two entrances and ample parking.