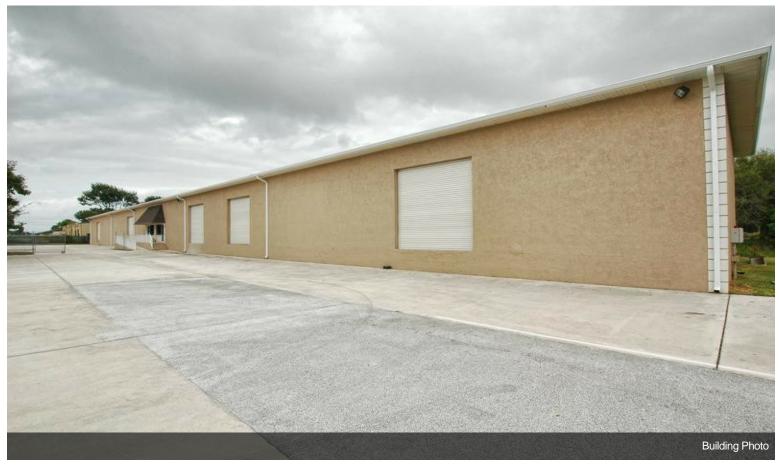

#### 1733 SW Biltmore St

1733 SW Biltmore St, Port Saint Lucie, FL 34984

Jeffrey Miller
Real Estate Specialists
2355 SE Seafury Ln,Port Saint Lucie, FL 34952
jeff@mgtspec.com
(772) 380-9011

| Price:                       | \$3,300,000      |
|------------------------------|------------------|
| Property Type:               | Industrial       |
| Property Subtype:            | Warehouse        |
| Building Class:              | С                |
| Sale Type:                   | Investment       |
| Lot Size:                    | 0.92 AC          |
| Rentable Building Area:      | 12,000 SF        |
| Rentable Building Area:      | 12,000 SF        |
| No. Stories:                 | 1                |
| Year Built:                  | 1988/2013        |
| Tenancy:                     | Multiple         |
| Parking Ratio:               | 2.08/1,000 SF    |
| Clear Ceiling Height:        | 16 FT            |
| No. Dock-High Doors/Loading: | 5                |
| Zoning Description:          | Light Industrial |
|                              |                  |

#### 1733 SW Biltmore St

\$3,300,000

Fully Leased and Positioned for Growth! Exceptional opportunity to acquire a 12,000 sqft CBS Light Industrial Duplex in the thriving city of Port St. Lucie! Conveniently located just minutes from major highways: Florida Turnpike, I-95, US1, and the Crosstown Parkway, ensuring excellent accessibility for logistics and distribution. Key Features Include: Fully renovated in 2013, offering modern facilities and strong structural integrity. Priced below replacement cost, making this an incredible value. Fully leased to high-quality tenants, providing immediate cash flow. Versatile for both longterm investors or potential owner-users looking for a strategic location. Flexible parking lots can double as yard space, ideal for operational flexibility. Permitted well on site, offering potential for specialized manufacturing or other uses. Seller Financing may be possible!