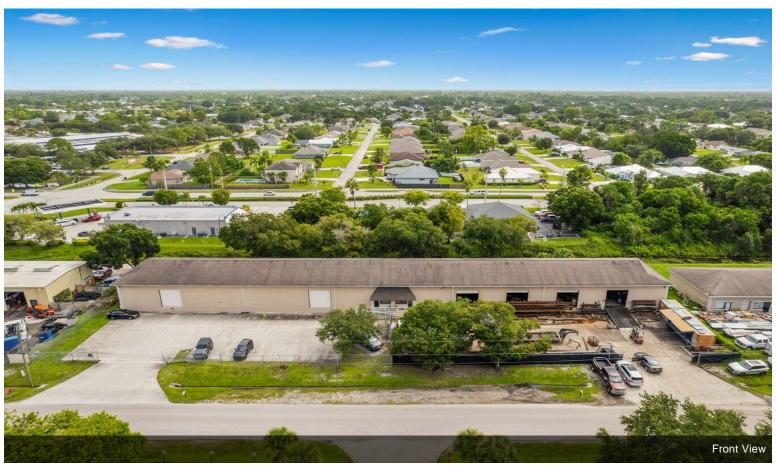

#### 1733 SW Biltmore St

\$3,300,000

Fully Leased and Positioned for Growth! Exceptional opportunity to acquire a 12,000 sqft CBS Light Industrial Duplex in the thriving city of Port St. Lucie! Conveniently located just minutes from major highways: Florida Turnpike, I-95, US1, and the Crosstown Parkway, ensuring excellent accessibility for logistics and distribution. Key Features Include: Fully renovated in 2013, offering modern facilities and strong structural integrity. Priced below replacement cost, making this an incredible value. Fully leased to high-quality tenants, providing immediate cash flow. Versatile for both longterm investors or potential owner-users looking for a strategic location. Flexible parking lots can double as yard space, ideal for operational flexibility. Permitted well on site, offering potential for specialized manufacturing or other uses. Seller Financing may be possible!

- Strong concrete construction throughout!
- Great central location!
- Easy access to the Turnpike, I-95, and US1