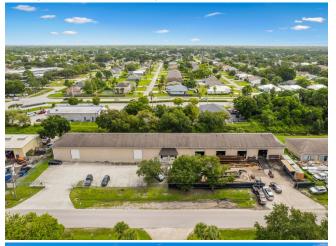

#### 1733 SW Biltmore St

\$3,300,000

Fully Leased and Positioned for Growth! Exceptional opportunity to acquire a 12,000 sqft CBS Light Industrial Duplex in the thriving city of Port St. Lucie! Conveniently located just minutes from major highways: Florida Turnpike, I-95, US1, and the Crosstown Parkway, ensuring excellent accessibility for logistics and distribution. Key Features Include: Fully renovated in 2013, offering modern facilities and strong structural integrity. Priced below replacement cost, making this an incredible value. Fully leased to high-quality tenants, providing immediate cash flow. Versatile for both longterm investors or potential owner-users looking for a strategic location. Flexible parking lots can double as yard space, ideal for operational flexibility. Permitted well on site, offering potential for specialized manufacturing or other uses. Seller Financing may be possible!