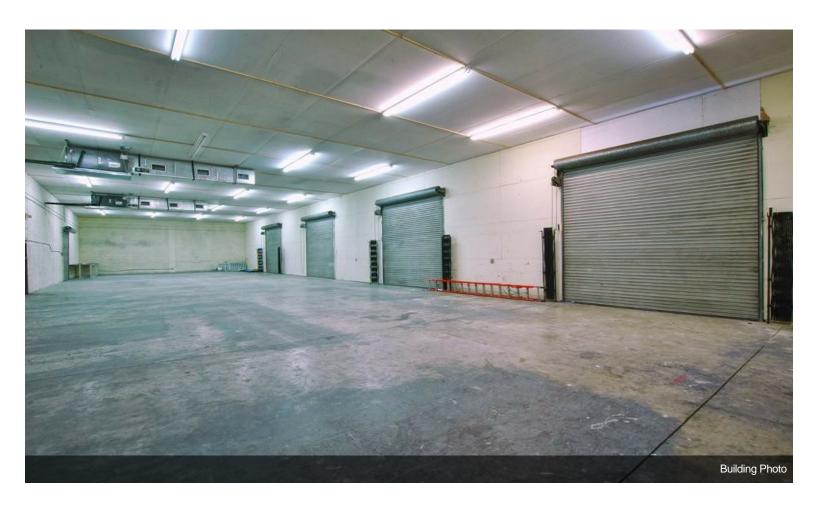

#### 1733 SW Biltmore St

1733 SW Biltmore St, Port Saint Lucie, FL 34984

Jeffrey Miller
Real Estate Specialists
2355 SE Seafury Ln,Port Saint Lucie, FL 34952
jeff@mgtspec.com
(772) 380-9011

| Price:                       | \$3,300,000      |
|------------------------------|------------------|
| Property Type:               | Industrial       |
| Property Subtype:            | Warehouse        |
| Building Class:              | С                |
| Sale Type:                   | Investment       |
| Lot Size:                    | 0.92 AC          |
| Rentable Building Area:      | 12,000 SF        |
| Rentable Building Area:      | 12,000 SF        |
| No. Stories:                 | 1                |
| Year Built:                  | 1988/2013        |
| Tenancy:                     | Multiple         |
| Parking Ratio:               | 2.08/1,000 SF    |
| Clear Ceiling Height:        | 16 FT            |
| No. Dock-High Doors/Loading: | 5                |
| Zoning Description:          | Light Industrial |
|                              |                  |

#### 1733 SW Biltmore St

\$3,300,000

Fully Leased and Positioned for Growth! Exceptional opportunity to acquire a 12,000 sqft CBS Light Industrial Duplex in the thriving city of Port St. Lucie! Conveniently located just minutes from major highways: Florida Turnpike, I-95, US1, and the Crosstown Parkway, ensuring excellent accessibility for logistics and distribution. Key Features Include: Fully renovated in 2013, offering modern facilities and strong structural integrity. Priced below replacement cost, making this an incredible value. Fully leased to high-quality tenants, providing immediate cash flow. Versatile for both longterm investors or potential owner-users looking for a strategic location. Flexible parking lots can double as yard space, ideal for operational flexibility. Permitted well on site, offering potential for specialized manufacturing or other uses. Seller Financing may be possible!