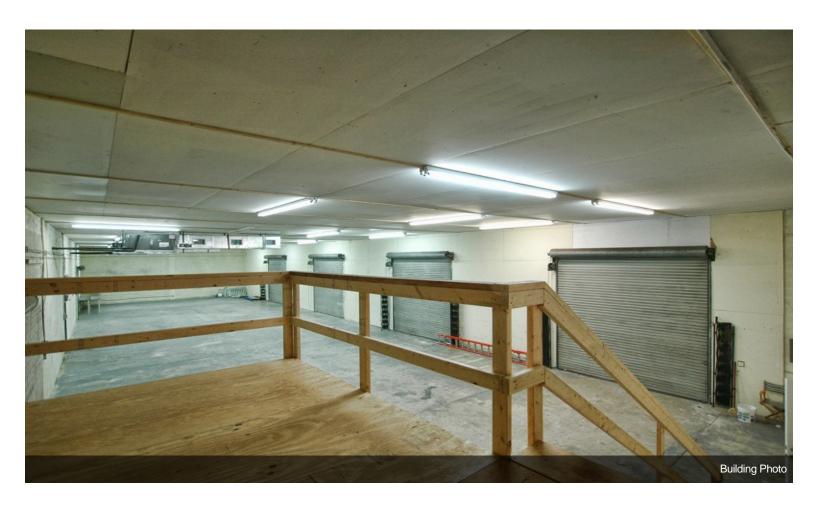

#### 1733 SW Biltmore St

\$3,300,000

Fully Leased and Positioned for Growth! Exceptional opportunity to acquire a 12,000 sqft CBS Light Industrial Duplex in the thriving city of Port St. Lucie! Conveniently located just minutes from major highways: Florida Turnpike, I-95, US1, and the Crosstown Parkway, ensuring excellent accessibility for logistics and distribution. Key Features Include: Fully renovated in 2013, offering modern facilities and strong structural integrity. Priced below replacement cost, making this an incredible value. Fully leased to high-quality tenants, providing immediate cash flow. Versatile for both longterm investors or potential owner-users looking for a strategic location. Flexible parking lots can double as yard space, ideal for operational flexibility. Permitted well on site, offering potential for specialized manufacturing or other uses. Seller Financing may be possible!

- Strong concrete construction throughout!
- Great central location!
- Easy access to the Turnpike, I-95, and US1