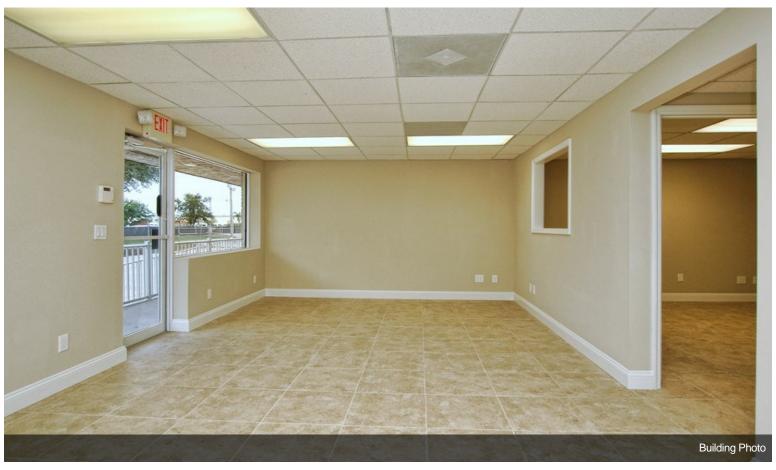

#### 1733 SW Biltmore St

\$3,300,000

Fully Leased and Positioned for Growth! Exceptional opportunity to acquire a 12,000 sqft CBS Light Industrial Duplex in the thriving city of Port St. Lucie! Conveniently located just minutes from major highways: Florida Turnpike, I-95, US1, and the Crosstown Parkway, ensuring excellent accessibility for logistics and distribution. Key Features Include: Fully renovated in 2013, offering modern facilities and strong structural integrity. Priced below replacement cost, making this an incredible value. Fully leased to high-quality tenants, providing immediate cash flow. Versatile for both longterm investors or potential owner-users looking for a strategic location. Flexible parking lots can double as yard space, ideal for operational flexibility. Permitted well on site, offering potential for specialized manufacturing or other uses. Seller Financing may be possible!