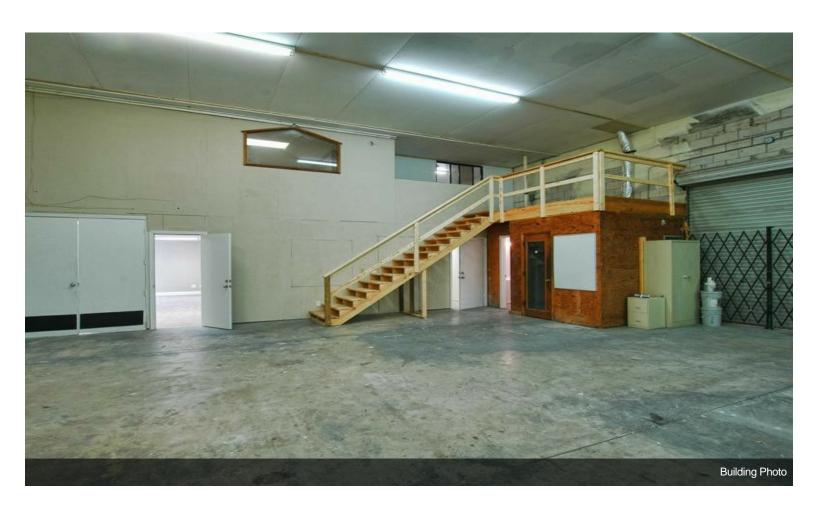

#### 1733 SW Biltmore St

\$3,300,000

Fully Leased and Positioned for Growth! Exceptional opportunity to acquire a 12,000 sqft CBS Light Industrial Duplex in the thriving city of Port St. Lucie! Conveniently located just minutes from major highways: Florida Turnpike, I-95, US1, and the Crosstown Parkway, ensuring excellent accessibility for logistics and distribution. Key Features Include: Fully renovated in 2013, offering modern facilities and strong structural integrity. Priced below replacement cost, making this an incredible value. Fully leased to high-quality tenants, providing immediate cash flow. Versatile for both longterm investors or potential owner-users looking for a strategic location. Flexible parking lots can double as yard space, ideal for operational flexibility. Permitted well on site, offering potential for specialized manufacturing or other uses. Seller Financing may be possible!

- Strong concrete construction throughout!
- Great central location!
- Easy access to the Turnpike, I-95, and US1