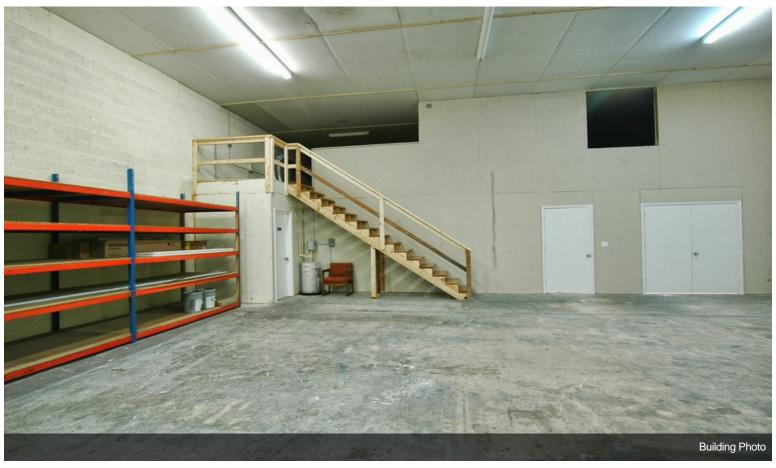

#### 1733 SW Biltmore St

1733 SW Biltmore St, Port Saint Lucie, FL 34984

Jeffrey Miller
Real Estate Specialists
2355 SE Seafury Ln,Port Saint Lucie, FL 34952
jeff@mgtspec.com
(772) 380-9011

| Price:                       | \$3,300,000      |
|------------------------------|------------------|
| Property Type:               | Industrial       |
| Property Subtype:            | Warehouse        |
| Building Class:              | С                |
| Sale Type:                   | Investment       |
| Lot Size:                    | 0.92 AC          |
| Rentable Building Area:      | 12,000 SF        |
| Rentable Building Area:      | 12,000 SF        |
| No. Stories:                 | 1                |
| Year Built:                  | 1988/2013        |
| Tenancy:                     | Multiple         |
| Parking Ratio:               | 2.08/1,000 SF    |
| Clear Ceiling Height:        | 16 FT            |
| No. Dock-High Doors/Loading: | 5                |
| Zoning Description:          | Light Industrial |
|                              |                  |

#### 1733 SW Biltmore St

\$3,300,000

Fully Leased and Positioned for Growth! Exceptional opportunity to acquire a 12,000 sqft CBS Light Industrial Duplex in the thriving city of Port St. Lucie! Conveniently located just minutes from major highways: Florida Turnpike, I-95, US1, and the Crosstown Parkway, ensuring excellent accessibility for logistics and distribution. Key Features Include: Fully renovated in 2013, offering modern facilities and strong structural integrity. Priced below replacement cost, making this an incredible value. Fully leased to high-quality tenants, providing immediate cash flow. Versatile for both longterm investors or potential owner-users looking for a strategic location. Flexible parking lots can double as yard space, ideal for operational flexibility. Permitted well on site, offering potential for specialized manufacturing or other uses. Seller Financing may be possible!