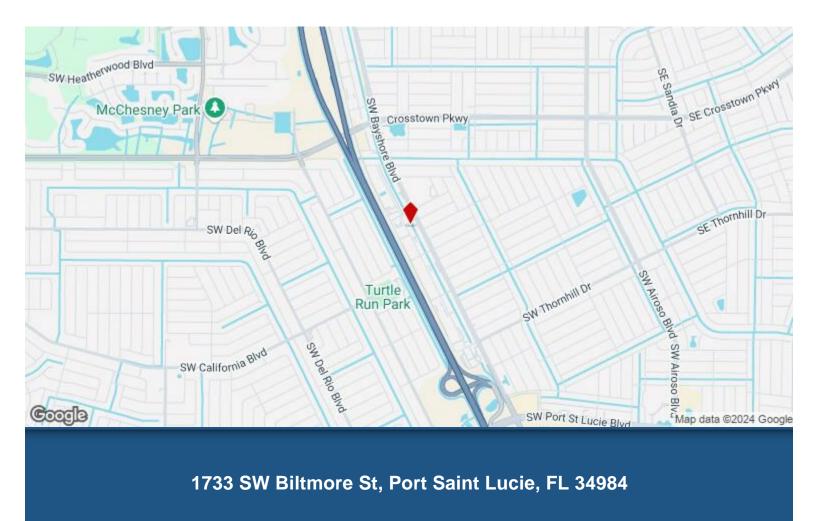

#### 1733 SW Biltmore St

1733 SW Biltmore St, Port Saint Lucie, FL 34984

Jeffrey Miller
Real Estate Specialists
2355 SE Seafury Ln,Port Saint Lucie, FL 34952
jeff@mgtspec.com
(772) 380-9011

| Price:                       | \$3,300,000      |
|------------------------------|------------------|
| Property Type:               | Industrial       |
| Property Subtype:            | Warehouse        |
| Building Class:              | С                |
| Sale Type:                   | Investment       |
| Lot Size:                    | 0.92 AC          |
| Rentable Building Area:      | 12,000 SF        |
| Rentable Building Area:      | 12,000 SF        |
| No. Stories:                 | 1                |
| Year Built:                  | 1988/2013        |
| Tenancy:                     | Multiple         |
| Parking Ratio:               | 2.08/1,000 SF    |
| Clear Ceiling Height:        | 16 FT            |
| No. Dock-High Doors/Loading: | 5                |
| Zoning Description:          | Light Industrial |
|                              |                  |