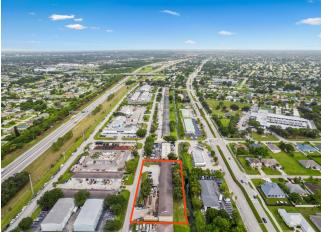

#### 1733 SW Biltmore St

\$3,300,000

Fully Leased and Positioned for Growth! Exceptional opportunity to acquire a 12,000 sqft CBS Light Industrial Duplex in the thriving city of Port St. Lucie! Conveniently located just minutes from major highways: Florida Turnpike, I-95, US1, and the Crosstown Parkway, ensuring excellent accessibility for logistics and distribution. Key Features Include: Fully renovated in 2013, offering modern facilities and strong structural integrity. Priced below replacement cost, making this an incredible value. Fully leased to high-quality tenants, providing immediate cash flow. Versatile for both longterm investors or potential owner-users looking for a strategic location. Flexible parking lots can double as yard space, ideal for operational flexibility. Permitted well on site, offering potential for specialized manufacturing or other uses. Seller Financing may be possible!