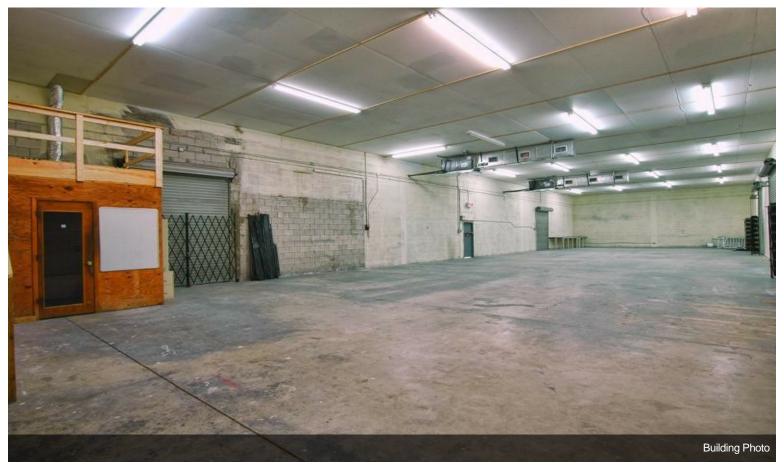

#### 1733 SW Biltmore St

1733 SW Biltmore St, Port Saint Lucie, FL 34984

Jeffrey Miller
Real Estate Specialists
2355 SE Seafury Ln,Port Saint Lucie, FL 34952
jeff@mgtspec.com
(772) 380-9011

| Price:                       | \$3,300,000      |
|------------------------------|------------------|
| Property Type:               | Industrial       |
| Property Subtype:            | Warehouse        |
| Building Class:              | С                |
| Sale Type:                   | Investment       |
| Lot Size:                    | 0.92 AC          |
| Rentable Building Area:      | 12,000 SF        |
| Rentable Building Area:      | 12,000 SF        |
| No. Stories:                 | 1                |
| Year Built:                  | 1988/2013        |
| Tenancy:                     | Multiple         |
| Parking Ratio:               | 2.08/1,000 SF    |
| Clear Ceiling Height:        | 16 FT            |
| No. Dock-High Doors/Loading: | 5                |
| Zoning Description:          | Light Industrial |
|                              |                  |

#### 1733 SW Biltmore St

\$3,300,000

Fully Leased and Positioned for Growth! Exceptional opportunity to acquire a 12,000 sqft CBS Light Industrial Duplex in the thriving city of Port St. Lucie! Conveniently located just minutes from major highways: Florida Turnpike, I-95, US1, and the Crosstown Parkway, ensuring excellent accessibility for logistics and distribution. Key Features Include: Fully renovated in 2013, offering modern facilities and strong structural integrity. Priced below replacement cost, making this an incredible value. Fully leased to high-quality tenants, providing immediate cash flow. Versatile for both longterm investors or potential owner-users looking for a strategic location. Flexible parking lots can double as yard space, ideal for operational flexibility. Permitted well on site, offering potential for specialized manufacturing or other uses. Seller Financing may be possible!