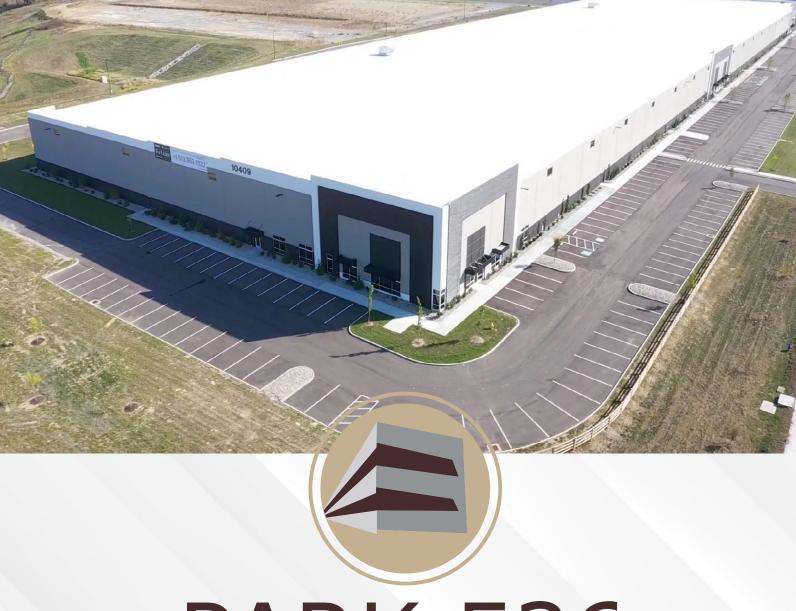

# PARK 536 AT INDEPENDENCE

10409 Robert Spegal Road Independence, KY 41015

New Bulk Warehouse Speculative Construction AVAILABLE NOW

Park 536 is a 104-acre master planned industrial park strategically located 1.7 miles from I-75-I-71 at the double diamond Mt. Zion Road interchange. Park 536 will also be located on the newly constructed four (4) lane Mt. Zion Road (KY 536) with a dedicated round-about into the entrance of the park. Park 536 will provide easy access to Cincinnati's CVG International Airport, DHL's Super Cargo Hub and Amazon Air while also being able to reach 60% of the U.S. population within a 2-day drive time. Park 536's location will continue to benefit from the major infrastructure projects occurring in the region. Park 536 will have great access to labor and amenities in the area.

### BUILDING 1

[306,560] SF

[32'] clear height

[300'] depth

[277] car parking (expandable up to 464)

[20] trailer parking (expandable up to 74)

[2] drive-in doors

[ESFR] Sprinkler System with K-17 sprinkler heads