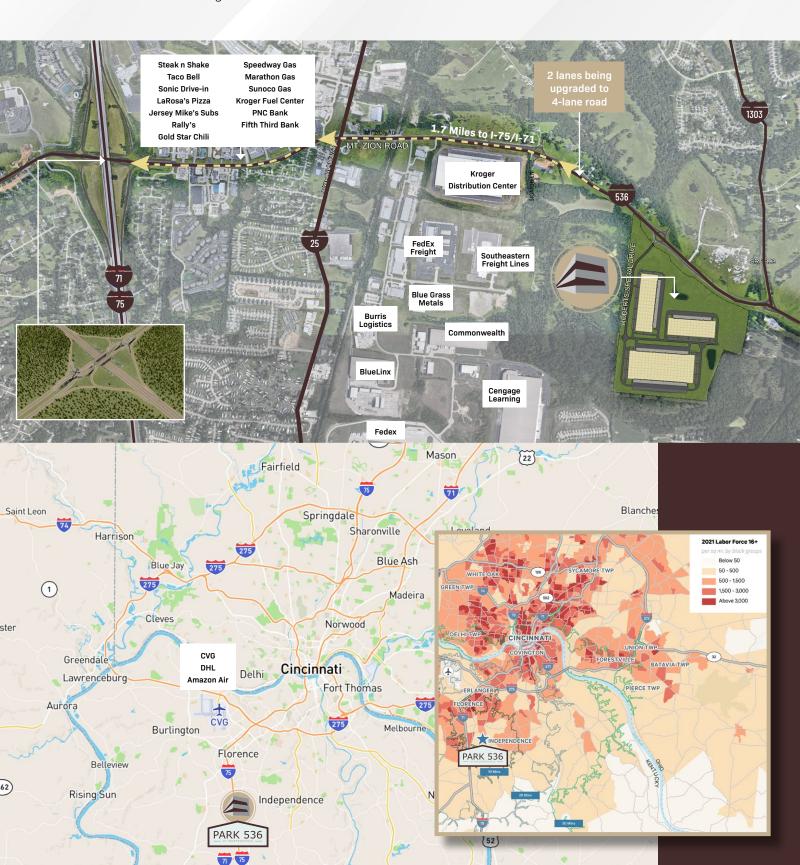

# PARK 536 AT INDEPENDENCE

10409 Robert Spegal Road Independence, KY 41015

New Bulk Warehouse Speculative Construction AVAILABLE NOW

Park 536 is a 104-acre master planned industrial park strategically located 1.7 miles from I-75-I-71 at the double diamond Mt. Zion Road interchange. Park 536 will also be located on the newly constructed four (4) lane Mt. Zion Road (KY 536) with a dedicated round-about into the entrance of the park. Park 536 will provide easy access to Cincinnati's CVG International Airport, DHL's Super Cargo Hub and Amazon Air while also being able to reach 60% of the U.S. population within a 2-day drive time. Park 536's location will continue to benefit from the major infrastructure projects occurring in the region. Park 536 will have great access to labor and amenities in the area.