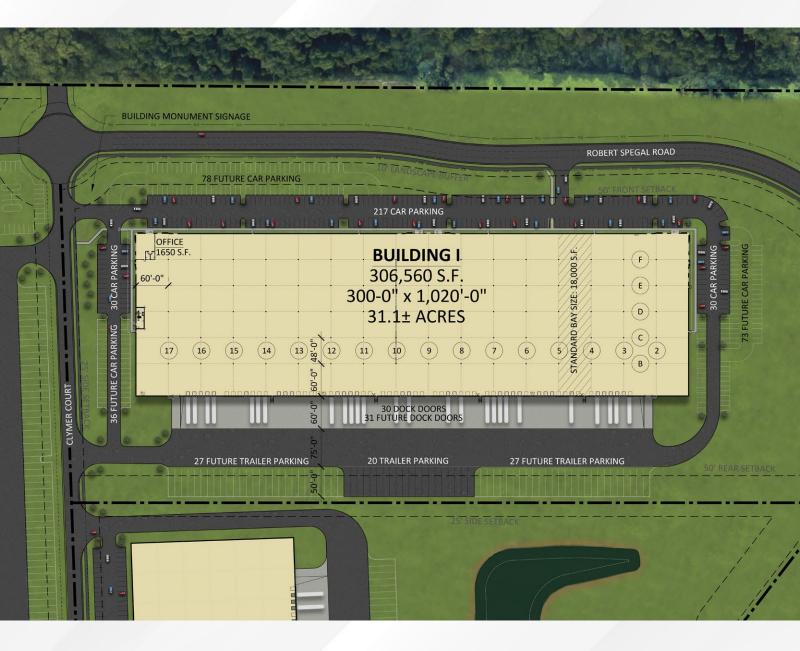

### BUILDING 1

[306,560] SF

[32'] clear height

[300'] depth

[277] car parking (expandable up to 464)

[20] trailer parking (expandable up to 74)

[2] drive-in doors

[ESFR] Sprinkler System with K-17 sprinkler heads

[Two (2) 1,200 amp services] Electrical

[4] Glass Entries

[1,650] SF of spec office

[60'] speed bays

[48'x60'] Column Spacing typical bay spacing

[135] foot truck court

[Two (2)] LED lights per bay

PILOT Tax Incentives in place.

[0.45 mil White TPO] Roof with 15-year warranty

[Tilt concrete panels] Walls

[3 inch domestic water and 10 inch fire loop] Plumbing

[7 inch unreinforced] Floor Slab

[Direct Gas-fired heating units] HVAC

## MASTER SITE PLAN