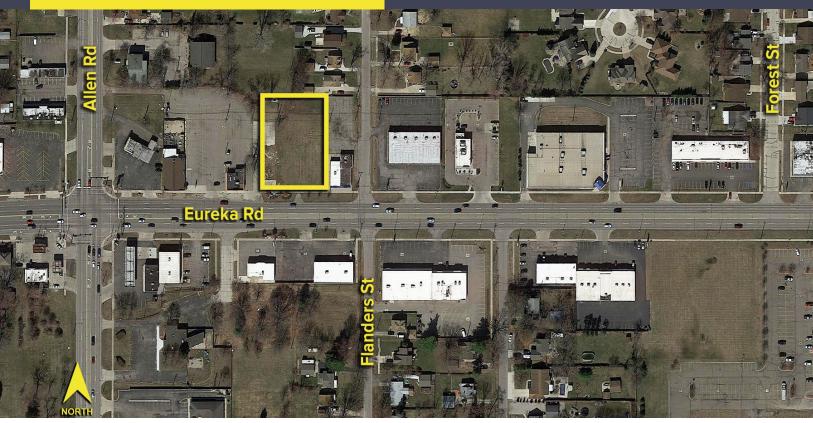

## 19276 EUREKA ROAD SOUTHGATE, MICHIGAN

LAND FOR SALE
0.93 Acres Available

## **PROPERTY FEATURES**

- 0.93 acres available
- Assemblage up to 2.12 acres
- Almost 1 acre of land for sale on Eureka Road near I-75, Menards, Southfield Mall and many other national retailers
- · Ideal for drive-thru, fast food, and coffee concepts
- Zoned C-2
- Sale price: \$350,000 (\$376,344.09/acre)