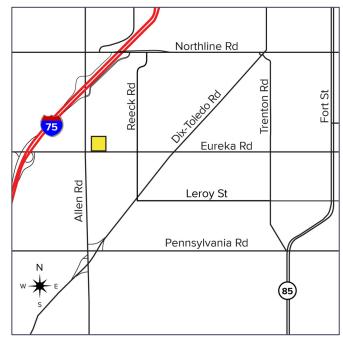

## 19276 EUREKA ROAD SOUTHGATE, MICHIGAN

LAND FOR SALE
0.93 Acres Available

| TRAFFIC COUNTS (TWO-WAY) |                           |  |
|--------------------------|---------------------------|--|
| 32,562                   | Eureka Rd. E of Allen Rd. |  |
| 23,765                   | Eureka Rd. W of Allen Rd. |  |
| 22,003                   | Allen Rd. N of Eureka Rd. |  |
| 19,692                   | Allen Rd. S of Eureka Rd. |  |