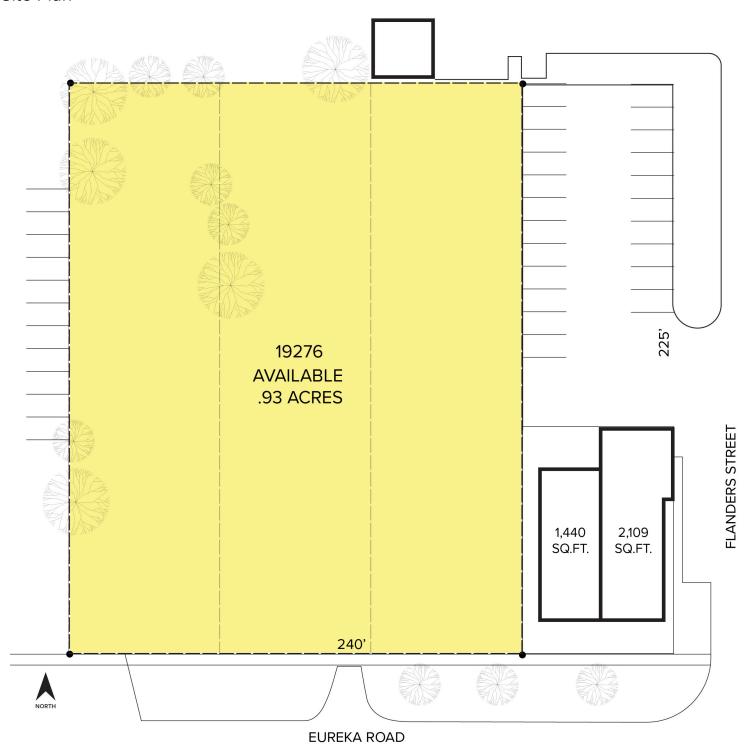

## Site Plan

## **PROPERTY FEATURES**

- 0.93 acres available
- Assemblage up to 2.12 acres
- Almost 1 acre of land for sale on Eureka Road near I-75, Menards, Southfield Mall and many other national retailers
- · Ideal for drive-thru, fast food, and coffee concepts
- Zoned C-2
- Sale price: \$350,000 (\$376,344.09/acre)