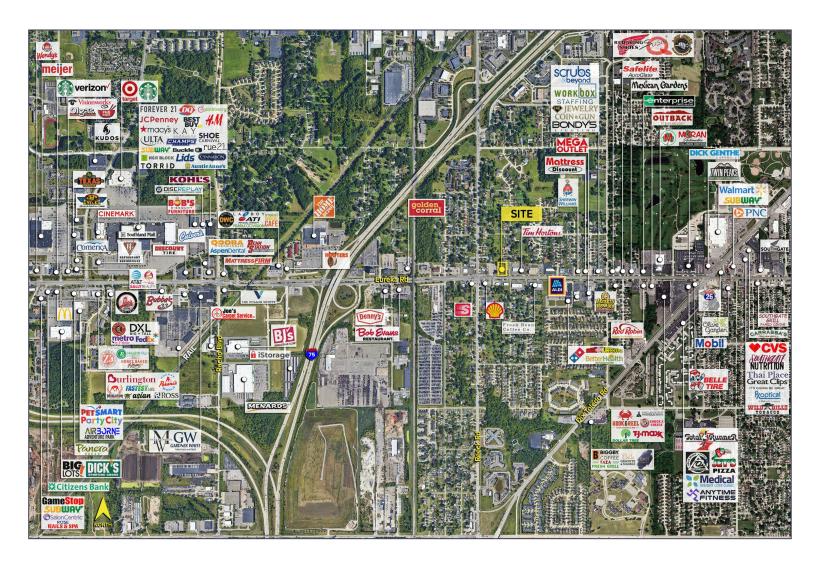

## **PROPERTY FEATURES**

- 0.93 acres available
- Assemblage up to 2.12 acres
- Almost 1 acre of land for sale on Eureka Road near I-75, Menards, Southfield Mall and many other national retailers
- · Ideal for drive-thru, fast food, and coffee concepts
- Zoned C-2
- Sale price: \$350,000 (\$376,344.09/acre)