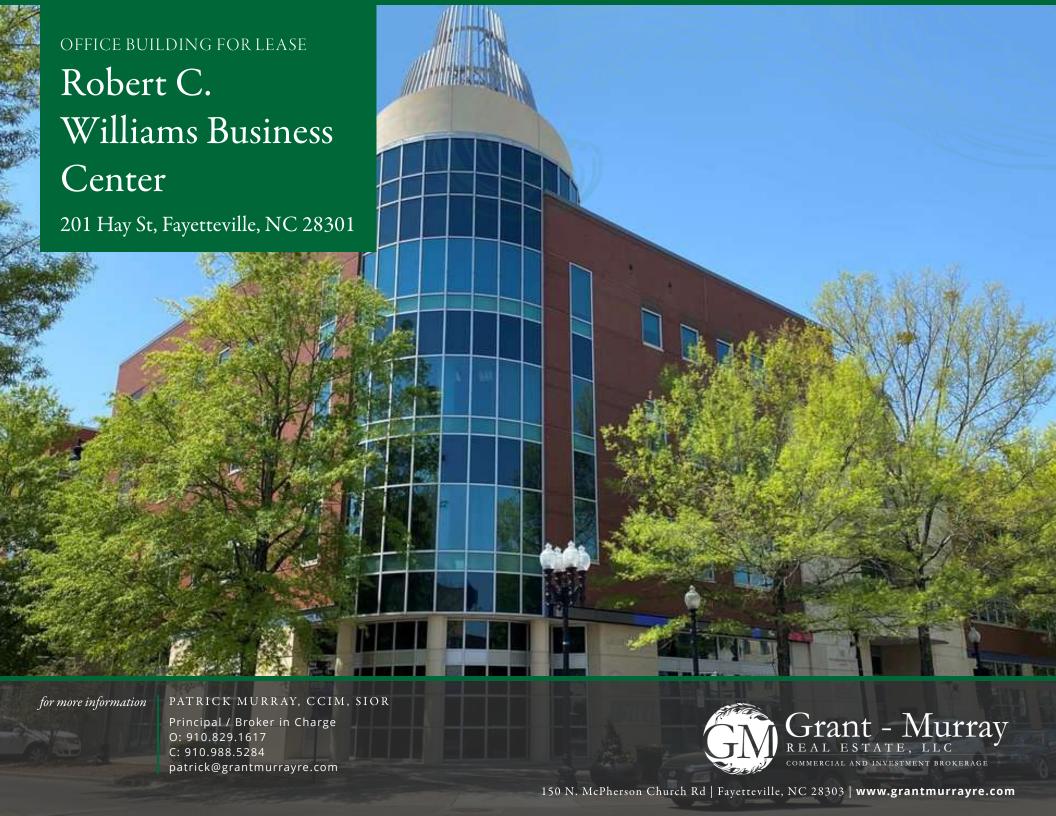

#### property description

The Robert C. Williams Center offers two exceptional Class A office suites available for lease in a 57,000+ square foot office building. The leases are full-service, providing an all-inclusive rate which includes utilities, janitorial service, and building maintenance. The building's interior impresses with a refined marble lobby, two convenient elevators, and secure 24/7 keycard access. Tenants will benefit from easy access to a covered parking deck on both the first and third floors. With its amenities premium and modern infrastructure, the Robert C. Williams Center is designed to accommodate businesses seeking an upscale, professional environment.