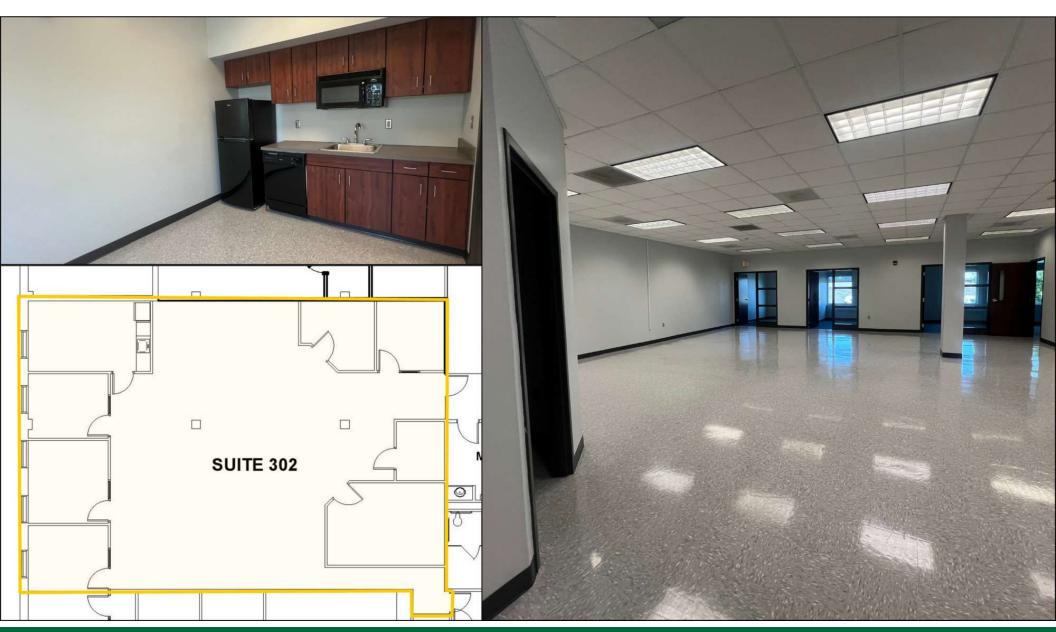

#### PROPERTY OVERVIEW

Available Space: Suite 302 - 3,586 SF

Suite 303 - 1,388 SF

**Lease Rate:** \$25.00 per SF

Lease Type: Full Service

Parking: Deck (98), Street

Year Built: 2000

**Building Size:** 57,023 SF

## Suite 302

for more information

PATRICK MURRAY, CCIM, SIOR