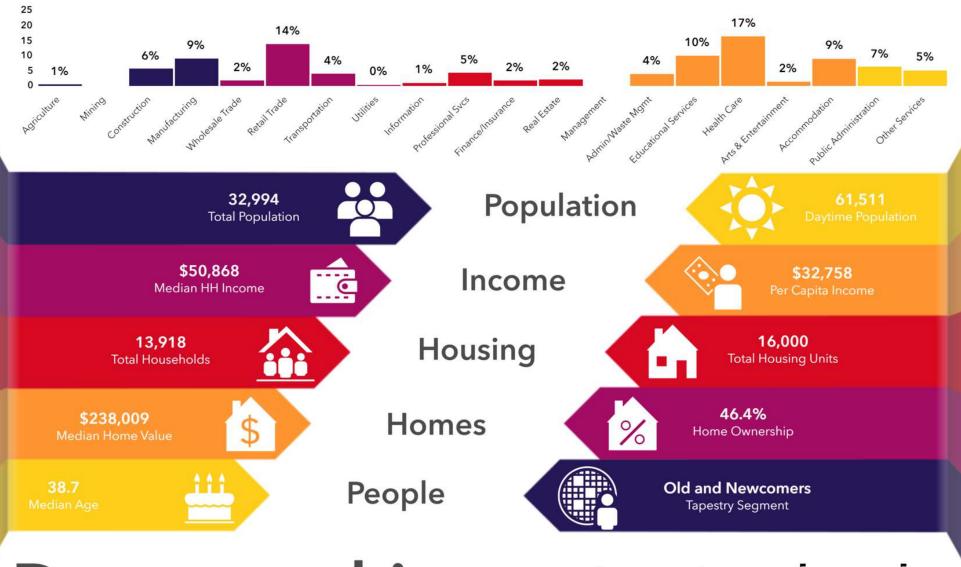

# Demographics

201 Hay St, Fayetteville, North Carolina, 28301

9% No HS Diploma 27% HS Graduate 31%

33%

Some College Degree or Higher

for more information

PATRICK MURRAY, CCIM, SIOR