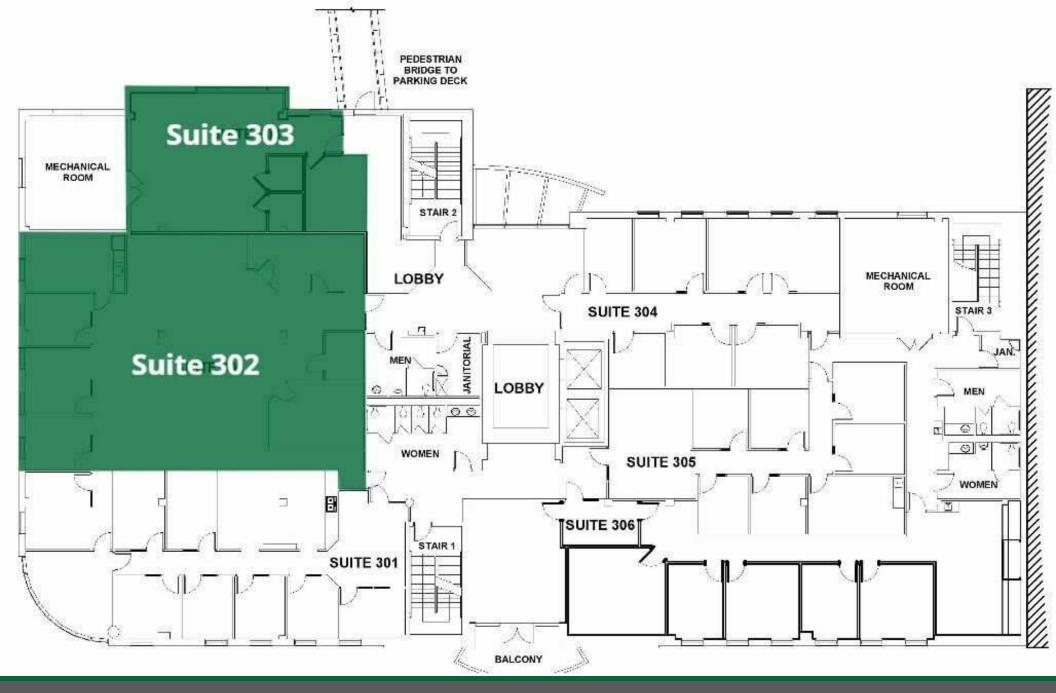

#### PROPERTY OVERVIEW

Available Space: Suite 302 - 3,586 SF

Suite 303 - 1,388 SF

**Lease Rate:** \$25.00 per SF

Lease Type: Full Service

Parking: Deck (98), Street

Year Built: 2000

**Building Size:** 57,023 SF

## Suite 302

for more information

PATRICK MURRAY, CCIM, SIOR

## Suite 303

for more information

PATRICK MURRAY, CCIM, SIOR

150 N. McPherson Church Rd | Fayetteville, NC 28303 | www.grantmurrayre.com