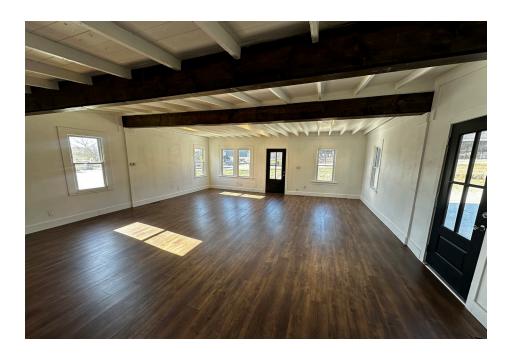

#### **Property Highlights**

- Prime Commercial Property: Stand-alone commercial building on a 0.39 acre parcel available for purchase
- Recently Renovated: Interior and exterior updates completed in 2024, ready for immediate use
- Flexible Zoning: Zoned NC Neighborhood Commercial
- Central Downtown Location: Situated in the heart of Lebanon's vibrant downtown district
- Surrounded by Key Amenities: Within walking distance to restaurants, shopping, grocery stores, banks, and newly developed retail and multifamily properties
- High Visibility: Excellent exposure with direct frontage and high visibility to more than 8,800 cars per day on SR 48

### **Photo**