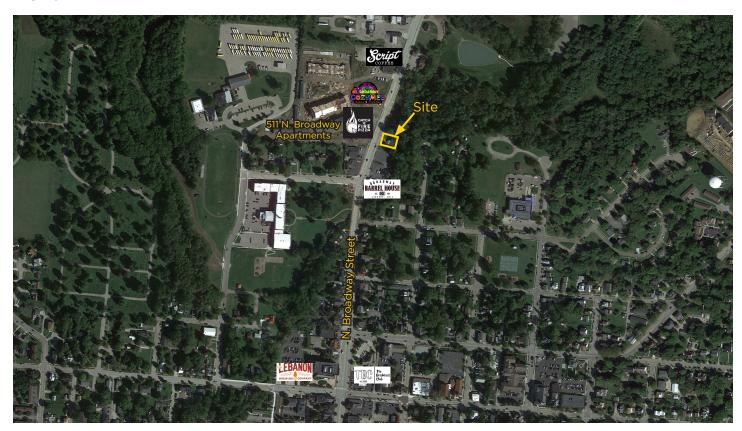

immediate use
- Flexible Zoning: Zoned NC Neighborhood Commercial
- Central Downtown Location: Situated in the heart of Lebanon's vibrant downtown district
- Surrounded by Key Amenities: Within walking distance to restaurants, shopping, grocery stores, banks, and newly developed retail and multifamily properties
- High Visibility: Excellent exposure with direct frontage and high visibility to more than 8,800 cars per day on SR 48



Joe Krug
Commercial Sales & Leasing
937.701.1083
Joe.Krug@ApexCommercialGroup.com



| Demographics     | 1 Mile | 3 Mile | 5 Mile |
|------------------|--------|--------|--------|
| Total Population | 9,152  | 25,573 | 36,161 |
| Total Households | 4,123  | 10,021 | 14,125 |

# **520 N. Broadway Street**

Lebanon, Ohio 45036

### **Photo**



### **Aerial**



ApexCommercialGroup.com