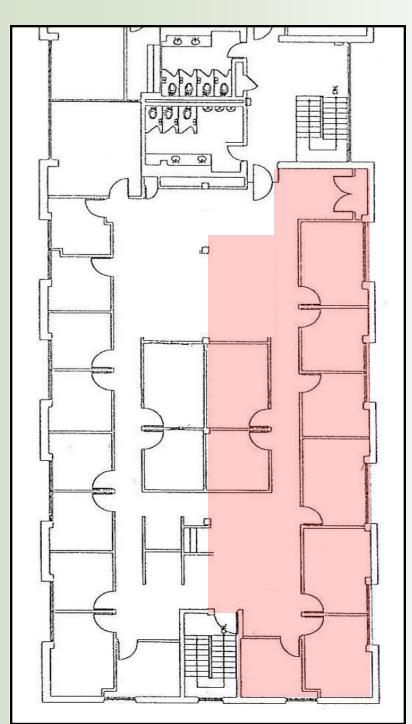

## Currently Available 2,451 R.S.F.

Great Location - Great Value Easily Accessible

HAYNES MANAGEMENT, INC.

781-235-4300 www.haynesmanagement.com

All information furnished regarding this property is from sources deemed reliable and is submitted subject to errors, omissions, modifications and withdrawals without notice. No warranty or representation is made as to the accuracy of any information contained herein.

## OFFICE SUITE AVAILABLE: 2,451 R.S.F.

Large Windows Well Designed Build-out

Moments to Route 128 Moments to Route 9 Ample Parking Attractive Lease Rates Quality Office Space

For more information: 781-235-4300 www.haynesmanagement.com

## 110 Cedar Street, Wellesley Hills, MA 2,451 R.S.F

110 Cedar Street is located moments from Route 128 off Route 9. This prime location is within easy travel range to the Mass Pike and Boston.

This suite is an attractive opportunity for a value minded tenant who requires a central Route 128 location in an uncongested area.