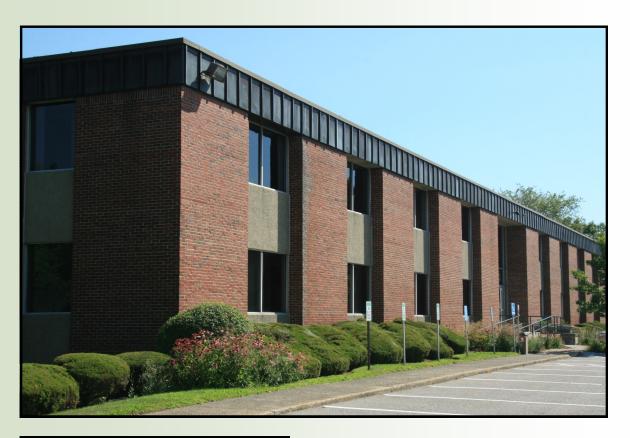

## **110 CEDAR STREET** Wellesley Hills, MA

## OFFICE SUITE AVAILABLE: 2,451 R.S.F.

Large Windows Well Designed Build-out

Moments to Route 128 Moments to Route 9 Ample Parking Attractive Lease Rates Quality Office Space

For more information: 781-235-4300 www.haynesmanagement.com

## 110 Cedar Street, Wellesley Hills, MA 2,451 R.S.F

110 Cedar Street is located moments from Route 128 off Route 9. This prime location is within easy travel range to the Mass Pike and Boston.

This suite is an attractive opportunity for a value minded tenant who requires a central Route 128 location in an uncongested area.