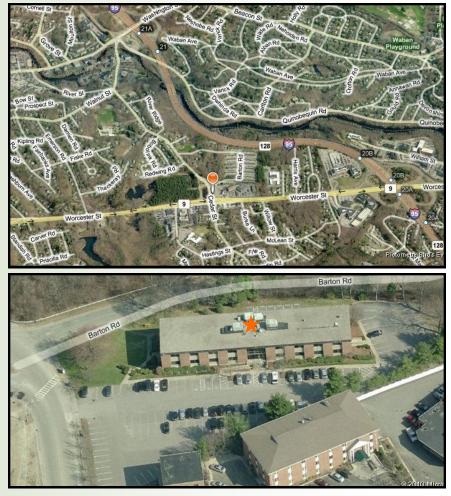

## 110 Cedar Street, Wellesley Hills, MA 2,451 R.S.F

110 Cedar Street is located moments from Route 128 off Route 9. This prime location is within easy travel range to the Mass Pike and Boston.

This suite is an attractive opportunity for a value minded tenant who requires a central Route 128 location in an uncongested area.