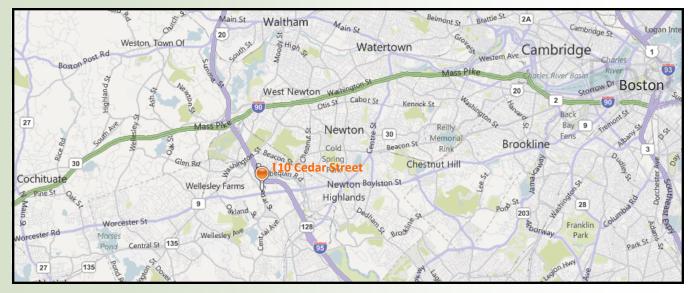

## 110 Cedar Street, Wellesley Hills, MA 2,451 R.S.F

110 Cedar Street is located moments from Route 128 off Route 9. This prime location is within easy travel range to the Mass Pike and Boston.

This suite is an attractive opportunity for a value minded tenant who requires a central Route 128 location in an uncongested area.