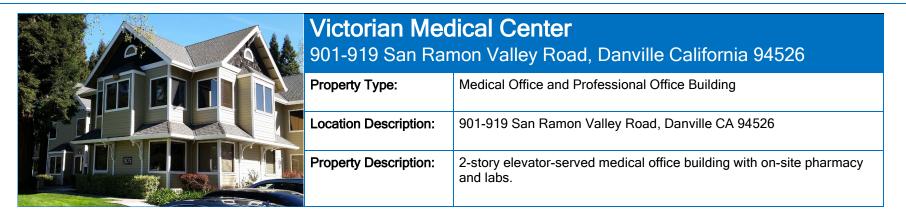

## CURRENT SPACES AVAILABLE

| Building | Suite | RSF      | Rental<br>Rate (MG) | Space Description                                                                                                                                  | Available   |
|----------|-------|----------|---------------------|----------------------------------------------------------------------------------------------------------------------------------------------------|-------------|
| 907      | 202   | 2,004 sf | \$3.25 psf<br>MG    | Waiting room/reception, 5 private large offices, storage, internal restroom.<br>Former use as private/professional office. Private/secondary exit. | NOW         |
| 917      | 299   | 1,161 sf | \$3.25 psf<br>MG    | Waiting room/reception, 4 private offices, large open space, sto